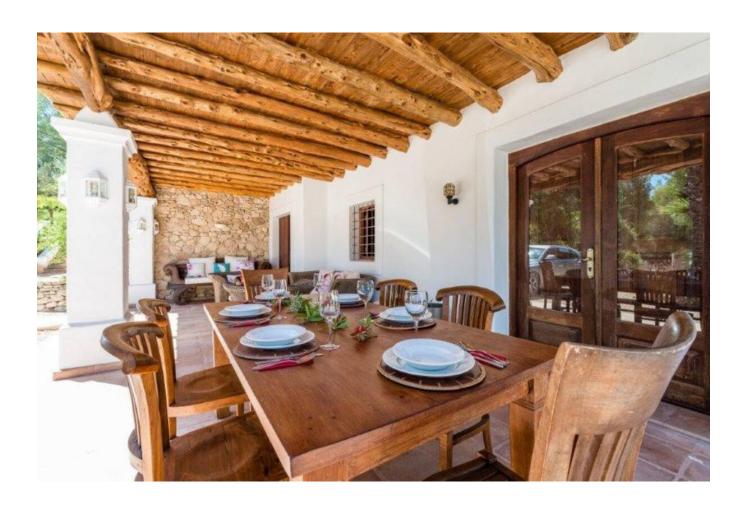

From the kitchen and the living room you can go out to the cork, ideal for evenings with friends. There is also an annexe with 2 rooms with independent bathrooms. There is also another annex with 1 room and 1 bathroom.