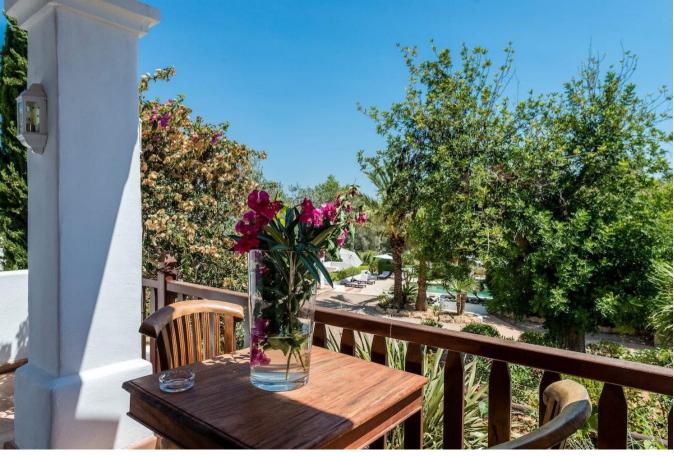

## **DESCRIPTION**

Beautiful Finca on a 5 ha big terrain in the countryside of San Rafael completely renovated but nevertheless retains its typical elements.

This architectural marvel has a main house of approximately 370 m2 distributed in 3 rooms with exterior door with 3 bathrooms of which 2 are en suite, as well as a living room with fireplace, kitchen with Pagés bread oven and wooden ceilings from Cuenca and robust beams from Thailand. The walls of the house are more than 60 cm covered and the raised floor is cemented to avoid any humidity and the interior carpentry is robust and very suitable for these houses.

It has a landscaped zone with native and tropical vegetation of about 3000 m2 finding a lake in the entrance with cascade of a stone of 3000 kg very relaxing and harmonious in addition to ways of stone surrounded by bamboo, bougainvilleas. Through a 20 metre path across the tropical garden is the pool measuring 10x5m with adjacent BBQ area.