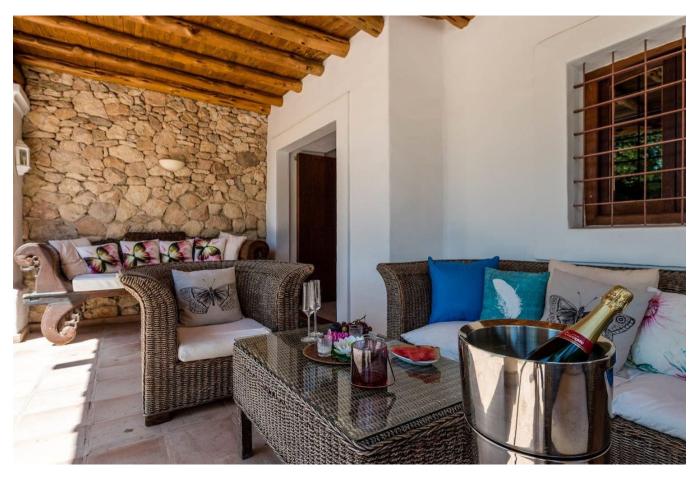

From the kitchen and the living room you can go out to the cork, ideal for evenings with friends. There is also an annexe with 2 rooms with independent bathrooms. There is also another annex with 1 room and 1 bathroom.