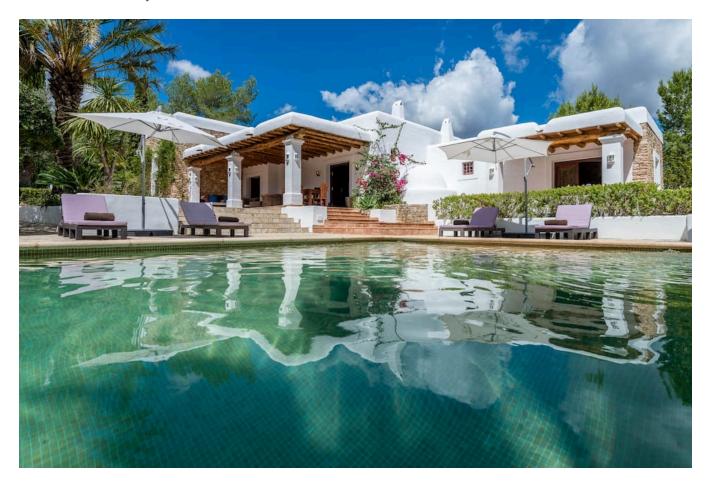

## **DESCRIPTION**

Beautiful Finca on a 5 ha big terrain in the countryside of San Rafael completely renovated but nevertheless retains its typical elements.

This architectural marvel has a main house of approximately 370 m2 distributed in 3 rooms with exterior door with 3 bathrooms of which 2 are en suite, as well as a living room with fireplace, kitchen with Pagés bread oven and wooden ceilings from Cuenca and robust beams from Thailand. The walls of the house are more than 60 cm covered and the raised floor is cemented to avoid any humidity and the interior carpentry is robust and very suitable for these houses.

It has a landscaped zone with native and tropical vegetation of about 3000 m2 finding a lake in the entrance with cascade of a stone of 3000 kg very relaxing and harmonious in addition to ways of stone surrounded by bamboo, bougainvilleas. Through a 20 metre path across the tropical garden is the pool measuring 10x5m with adjacent BBQ area.