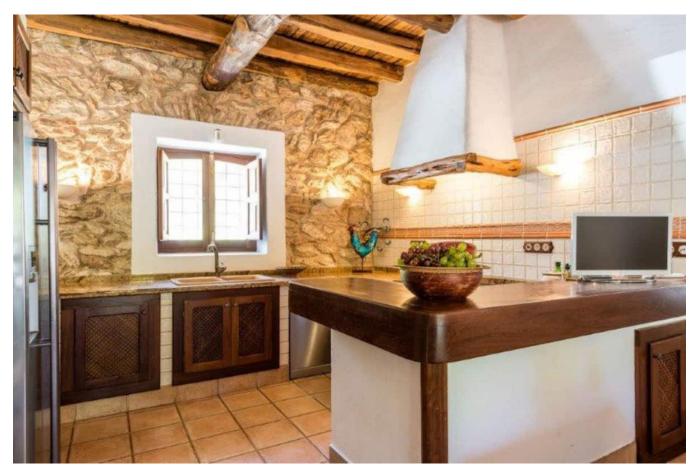

## **DESCRIPTION**

Beautiful Finca on a 5 ha big terrain in the countryside of San Rafael completely renovated but nevertheless retains its typical elements.

This architectural marvel has a main house of approximately 370 m2 distributed in 3 rooms with exterior door with 3 bathrooms of which 2 are en suite, as well as a living room with fireplace, kitchen with Pagés bread oven and wooden ceilings from Cuenca and robust beams from Thailand. The walls of the house are more than 60 cm covered and the raised floor is cemented to avoid any humidity and the interior carpentry is robust and very suitable for these houses.