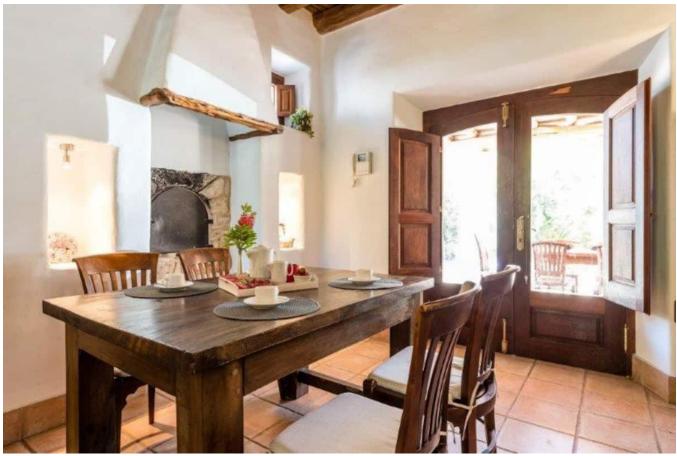

## **DESCRIPTION**

Beautiful Finca on a 5 ha big terrain in the countryside of San Rafael completely renovated but nevertheless retains its typical elements.

This architectural marvel has a main house of approximately 370 m2 distributed in 3 rooms with exterior door with 3 bathrooms of which 2 are en suite, as well as a living room with fireplace, kitchen with Pagés bread oven and wooden ceilings from Cuenca and robust beams from Thailand. The walls of the house are more than 60 cm covered and the raised floor is cemented to avoid any humidity and the interior carpentry is robust and very suitable for these houses.