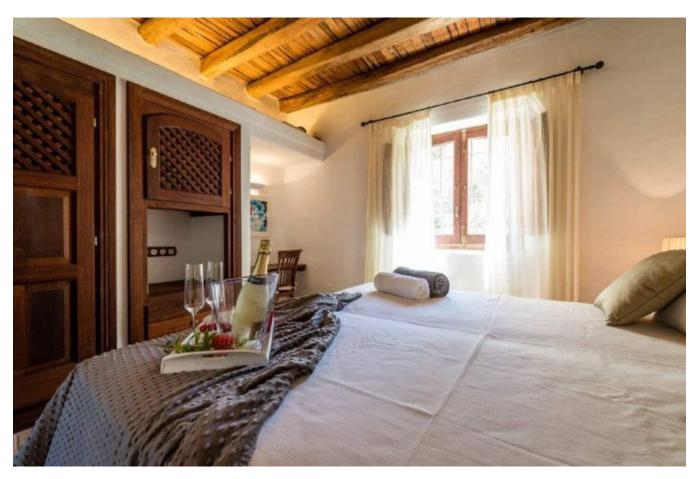

## **DESCRIPTION**

Beautiful Finca on a 5 ha big terrain in the countryside of San Rafael completely renovated but nevertheless retains its typical elements.

This architectural marvel has a main house of approximately 370 m2 distributed in 3 rooms with exterior door with 3 bathrooms of which 2 are en suite, as well as a living room with fireplace, kitchen with Pagés bread oven and wooden ceilings from Cuenca and robust beams from Thailand. The walls of the house are more than 60 cm covered and the raised floor is cemented to avoid any humidity and the interior carpentry is robust and very suitable for these houses.

In total there is 6 bedrooms and 6 bathrooms.

It is an ideal property to be used for one's own enjoyment or to be rented out, as it has a licence to

let.

The property is easy to approach and located very quietly, only 3 km from the charming village of San Rafael, where you will find all the amenities.