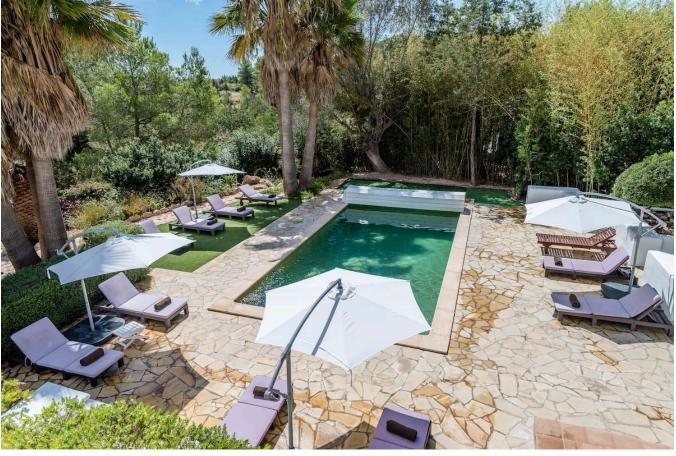

It has a landscaped zone with native and tropical vegetation of about 3000 m2 finding a lake in the entrance with cascade of a stone of 3000 kg very relaxing and harmonious in addition to ways of stone surrounded by bamboo, bougainvilleas. Through a 20 metre path across the tropical garden is the pool measuring 10x5m with adjacent BBQ area.

In total there is 6 bedrooms and 6 bathrooms.

It is an ideal property to be used for one's own enjoyment or to be rented out, as it has a licence to

let.

The property is easy to approach and located very quietly, only 3 km from the charming village of San Rafael, where you will find all the amenities.