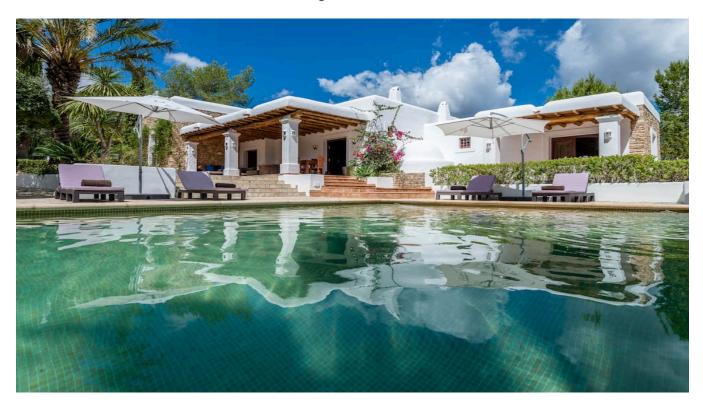

## **DESCRIPTION**

Beautiful Finca on a 5 ha big terrain in the countryside of San Rafael completely renovated but nevertheless retains its typical elements.

This architectural marvel has a main house of approximately 370 m2 distributed in 3 rooms with exterior door with 3 bathrooms of which 2 are en suite, as well as a living room with fireplace, kitchen with Pagés bread oven and wooden ceilings from Cuenca and robust beams from Thailand. The walls of the house are more than 60 cm covered and the raised floor is cemented to avoid any humidity and the interior carpentry is robust and very suitable for these houses.

It has a landscaped zone with native and tropical vegetation of about 3000 m2 finding a lake in the entrance with cascade of a stone of 3000 kg very relaxing and harmonious in addition to ways of stone surrounded by bamboo, bougainvilleas. Through a 20 metre path across the tropical garden is the pool measuring 10x5m with adjacent BBQ area.