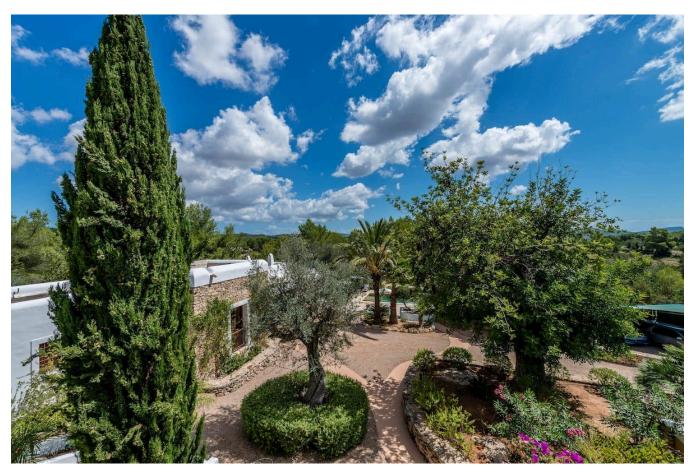

It has a landscaped zone with native and tropical vegetation of about 3000 m2 finding a lake in the entrance with cascade of a stone of 3000 kg very relaxing and harmonious in addition to ways of stone surrounded by bamboo, bougainvilleas. Through a 20 metre path across the tropical garden is the pool measuring 10x5m with adjacent BBQ area.