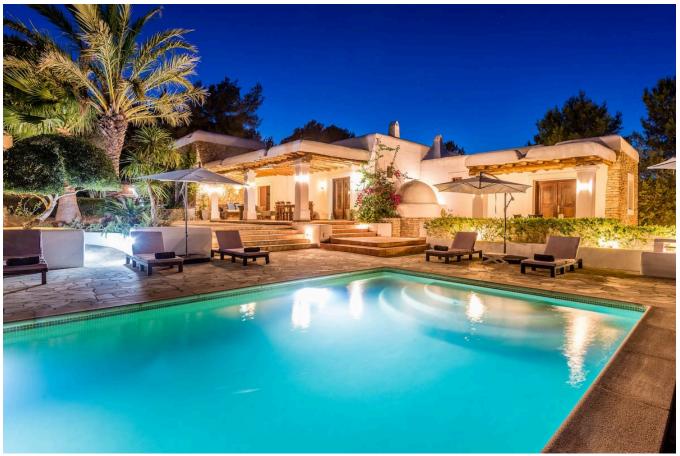

It has a landscaped zone with native and tropical vegetation of about 3000 m2 finding a lake in the entrance with cascade of a stone of 3000 kg very relaxing and harmonious in addition to ways of stone surrounded by bamboo, bougainvilleas. Through a 20 metre path across the tropical garden is the pool measuring 10x5m with adjacent BBQ area.