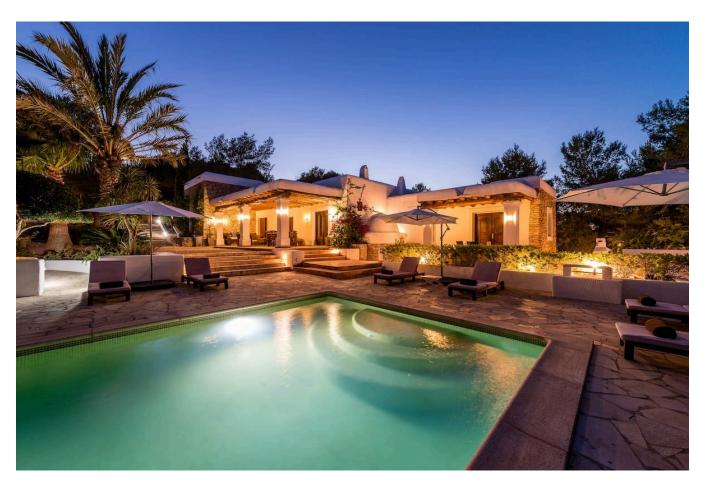

## **DESCRIPTION**

Beautiful Finca on a 5 ha big terrain in the countryside of San Rafael completely renovated but nevertheless retains its typical elements.

This architectural marvel has a main house of approximately 370 m2 distributed in 3 rooms with exterior door with 3 bathrooms of which 2 are en suite, as well as a living room with fireplace, kitchen with Pagés bread oven and wooden ceilings from Cuenca and robust beams from Thailand. The walls of the house are more than 60 cm covered and the raised floor is cemented to avoid any humidity and the interior carpentry is robust and very suitable for these houses.

It has a landscaped zone with native and tropical vegetation of about 3000 m2 finding a lake in the entrance with cascade of a stone of 3000 kg very relaxing and harmonious in addition to ways of stone surrounded by bamboo, bougainvilleas. Through a 20 metre path across the tropical garden is the pool measuring 10x5m with adjacent BBQ area.