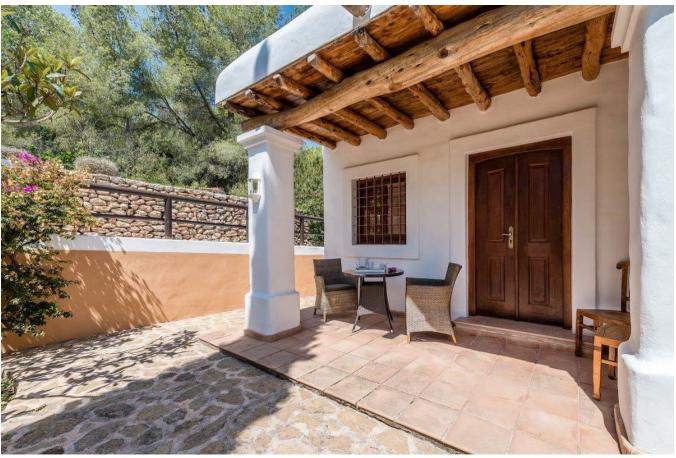

## **DESCRIPTION**

Beautiful Finca on a 5 ha big terrain in the countryside of San Rafael completely renovated but nevertheless retains its typical elements.

This architectural marvel has a main house of approximately 370 m2 distributed in 3 rooms with exterior door with 3 bathrooms of which 2 are en suite, as well as a living room with fireplace, kitchen with Pagés bread oven and wooden ceilings from Cuenca and robust beams from Thailand. The walls of the house are more than 60 cm covered and the raised floor is cemented to avoid any humidity and the interior carpentry is robust and very suitable for these houses.

From the kitchen and the living room you can go out to the cork, ideal for evenings with friends. There is also an annexe with 2 rooms with independent bathrooms. There is also another annex with 1 room and 1 bathroom.