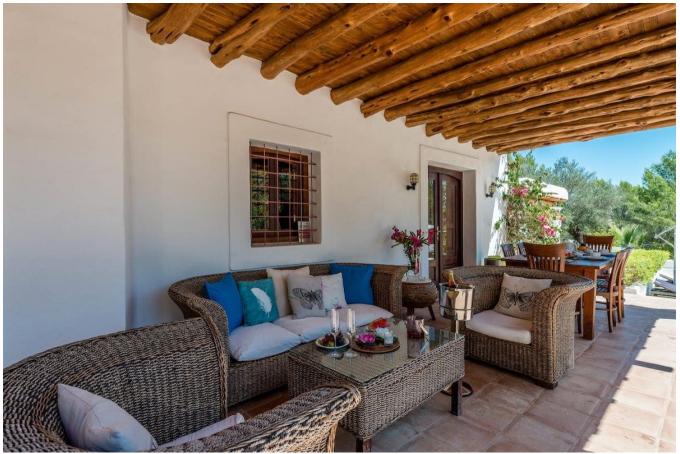

## **DESCRIPTION**

Beautiful Finca on a 5 ha big terrain in the countryside of San Rafael completely renovated but nevertheless retains its typical elements.

This architectural marvel has a main house of approximately 370 m2 distributed in 3 rooms with exterior door with 3 bathrooms of which 2 are en suite, as well as a living room with fireplace, kitchen with Pagés bread oven and wooden ceilings from Cuenca and robust beams from Thailand. The walls of the house are more than 60 cm covered and the raised floor is cemented to avoid any humidity and the interior carpentry is robust and very suitable for these houses.

From the kitchen and the living room you can go out to the cork, ideal for evenings with friends. There is also an annexe with 2 rooms with independent bathrooms. There is also another annex with 1 room and 1 bathroom.