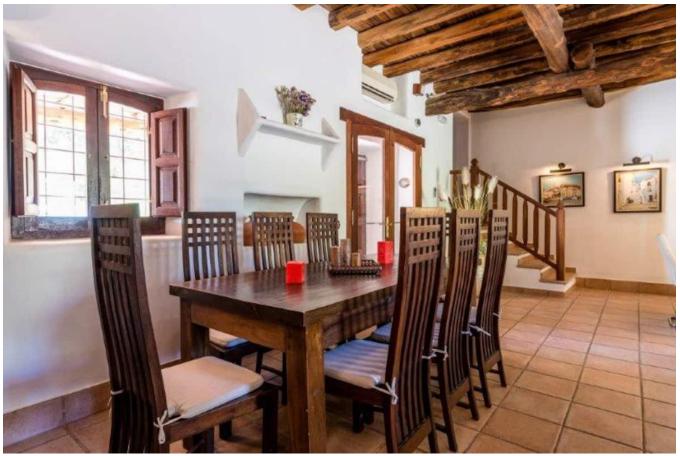

## **DESCRIPTION**

Beautiful Finca on a 5 ha big terrain in the countryside of San Rafael completely renovated but nevertheless retains its typical elements.

This architectural marvel has a main house of approximately 370 m2 distributed in 3 rooms with exterior door with 3 bathrooms of which 2 are en suite, as well as a living room with fireplace, kitchen with Pagés bread oven and wooden ceilings from Cuenca and robust beams from Thailand. The walls of the house are more than 60 cm covered and the raised floor is cemented to avoid any humidity and the interior carpentry is robust and very suitable for these houses.