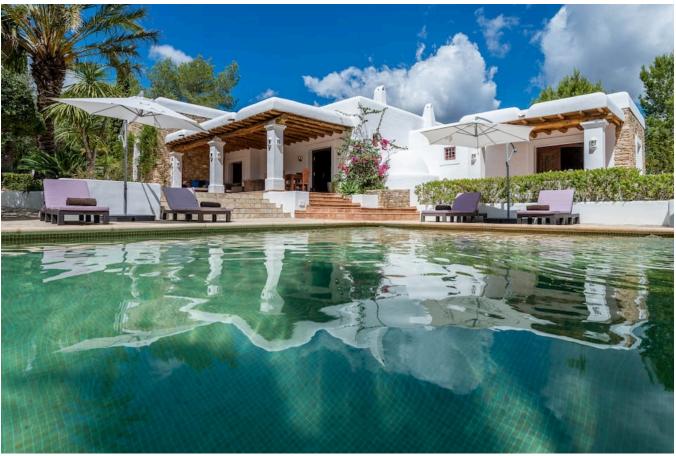

## **DESCRIPTION**

Beautiful Finca on a 5 ha big terrain in the countryside of San Rafael completely renovated but nevertheless retains its typical elements.

This architectural marvel has a main house of approximately 370 m2 distributed in 3 rooms with exterior door with 3 bathrooms of which 2 are en suite, as well as a living room with fireplace, kitchen with Pagés bread oven and wooden ceilings from Cuenca and robust beams from Thailand. The walls of the house are more than 60 cm covered and the raised floor is cemented to avoid any humidity and the interior carpentry is robust and very suitable for these houses.

It has a landscaped zone with native and tropical vegetation of about 3000 m2 finding a lake in the entrance with cascade of a stone of 3000 kg very relaxing and harmonious in addition to ways of stone surrounded by bamboo, bougainvilleas. Through a 20 metre path across the tropical garden is the pool measuring 10x5m with adjacent BBQ area.