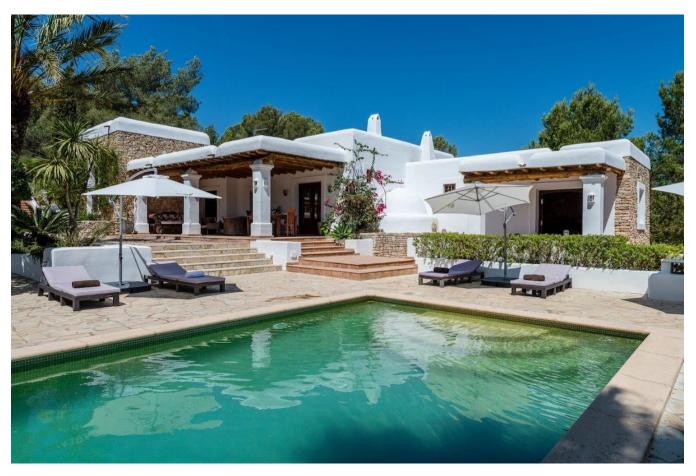

## **DESCRIPTION**

Beautiful Finca on a 5 ha big terrain in the countryside of San Rafael completely renovated but nevertheless retains its typical elements.

This architectural marvel has a main house of approximately 370 m2 distributed in 3 rooms with exterior door with 3 bathrooms of which 2 are en suite, as well as a living room with fireplace, kitchen with Pagés bread oven and wooden ceilings from Cuenca and robust beams from Thailand. The walls of the house are more than 60 cm covered and the raised floor is cemented to avoid any humidity and the interior carpentry is robust and very suitable for these houses.

It has a landscaped zone with native and tropical vegetation of about 3000 m2 finding a lake in the entrance with cascade of a stone of 3000 kg very relaxing and harmonious in addition to ways of stone surrounded by bamboo, bougainvilleas. Through a 20 metre path across the tropical garden is the pool measuring 10x5m with adjacent BBQ area.