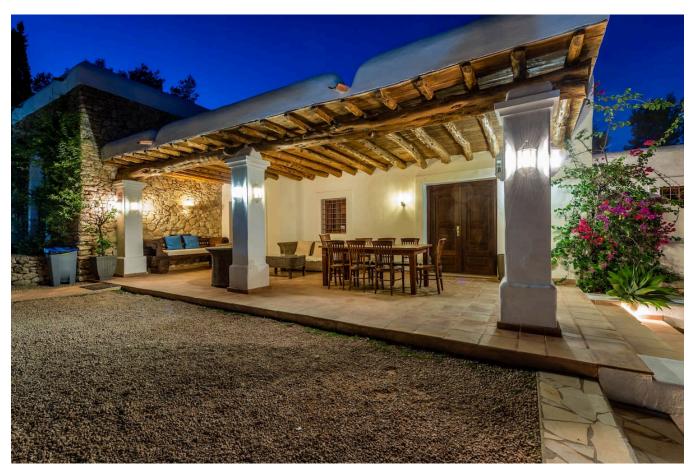

## **DESCRIPTION**

Beautiful Finca on a 5 ha big terrain in the countryside of San Rafael completely renovated but nevertheless retains its typical elements.

This architectural marvel has a main house of approximately 370 m2 distributed in 3 rooms with exterior door with 3 bathrooms of which 2 are en suite, as well as a living room with fireplace, kitchen with Pagés bread oven and wooden ceilings from Cuenca and robust beams from Thailand. The walls of the house are more than 60 cm covered and the raised floor is cemented to avoid any humidity and the interior carpentry is robust and very suitable for these houses.

From the kitchen and the living room you can go out to the cork, ideal for evenings with friends. There is also an annexe with 2 rooms with independent bathrooms. There is also another annex with 1 room and 1 bathroom.