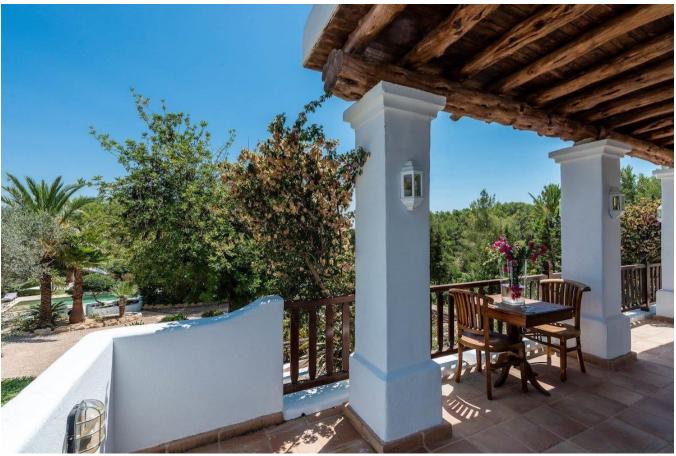

It has a landscaped zone with native and tropical vegetation of about 3000 m2 finding a lake in the entrance with cascade of a stone of 3000 kg very relaxing and harmonious in addition to ways of stone surrounded by bamboo, bougainvilleas. Through a 20 metre path across the tropical garden is the pool measuring 10x5m with adjacent BBQ area.