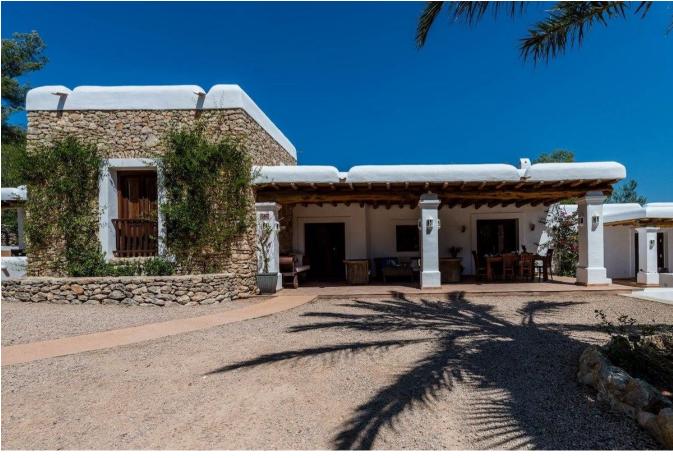

## **DESCRIPTION**

Beautiful Finca on a 5 ha big terrain in the countryside of San Rafael completely renovated but nevertheless retains its typical elements.

This architectural marvel has a main house of approximately 370 m2 distributed in 3 rooms with exterior door with 3 bathrooms of which 2 are en suite, as well as a living room with fireplace, kitchen with Pagés bread oven and wooden ceilings from Cuenca and robust beams from Thailand. The walls of the house are more than 60 cm covered and the raised floor is cemented to avoid any humidity and the interior carpentry is robust and very suitable for these houses.

From the kitchen and the living room you can go out to the cork, ideal for evenings with friends. There is also an annexe with 2 rooms with independent bathrooms. There is also another annex with 1 room and 1 bathroom.