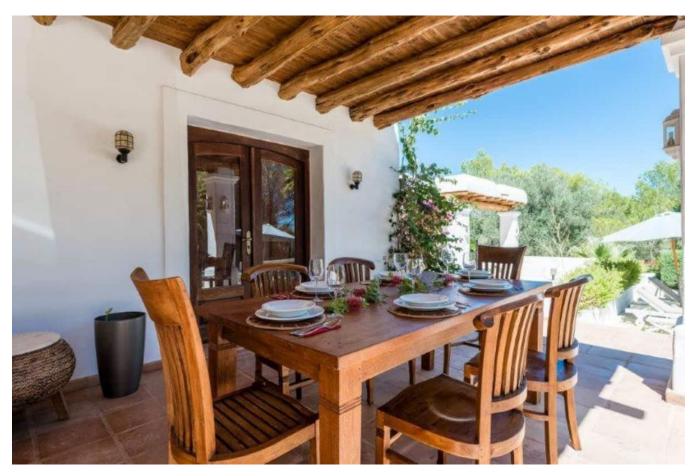

## **DESCRIPTION**

Beautiful Finca on a 5 ha big terrain in the countryside of San Rafael completely renovated but nevertheless retains its typical elements.

This architectural marvel has a main house of approximately 370 m2 distributed in 3 rooms with exterior door with 3 bathrooms of which 2 are en suite, as well as a living room with fireplace, kitchen with Pagés bread oven and wooden ceilings from Cuenca and robust beams from Thailand. The walls of the house are more than 60 cm covered and the raised floor is cemented to avoid any humidity and the interior carpentry is robust and very suitable for these houses.

From the kitchen and the living room you can go out to the cork, ideal for evenings with friends. There is also an annexe with 2 rooms with independent bathrooms. There is also another annex with 1 room and 1 bathroom.