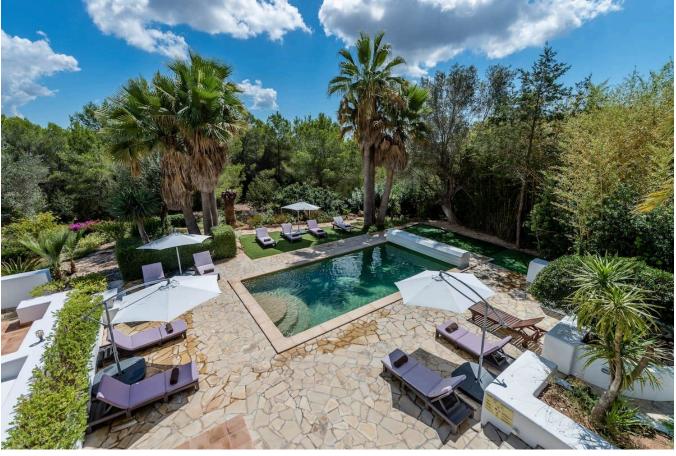

It has a landscaped zone with native and tropical vegetation of about 3000 m2 finding a lake in the entrance with cascade of a stone of 3000 kg very relaxing and harmonious in addition to ways of stone surrounded by bamboo, bougainvilleas. Through a 20 metre path across the tropical garden is the pool measuring 10x5m with adjacent BBQ area.

In total there is 6 bedrooms and 6 bathrooms.

It is an ideal property to be used for one's own enjoyment or to be rented out, as it has a licence to

let.

The property is easy to approach and located very quietly, only 3 km from the charming village of San Rafael, where you will find all the amenities.