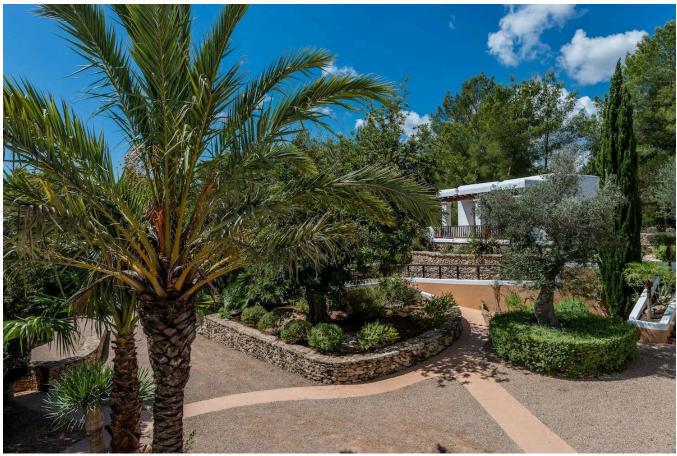

It has a landscaped zone with native and tropical vegetation of about 3000 m2 finding a lake in the entrance with cascade of a stone of 3000 kg very relaxing and harmonious in addition to ways of stone surrounded by bamboo, bougainvilleas. Through a 20 metre path across the tropical garden is the pool measuring 10x5m with adjacent BBQ area.