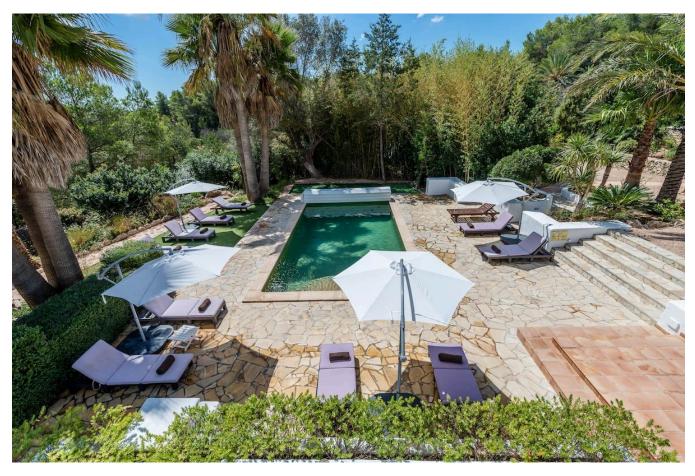

It has a landscaped zone with native and tropical vegetation of about 3000 m2 finding a lake in the entrance with cascade of a stone of 3000 kg very relaxing and harmonious in addition to ways of stone surrounded by bamboo, bougainvilleas. Through a 20 metre path across the tropical garden is the pool measuring 10x5m with adjacent BBQ area.

In total there is 6 bedrooms and 6 bathrooms.

It is an ideal property to be used for one's own enjoyment or to be rented out, as it has a licence to

let.

The property is easy to approach and located very quietly, only 3 km from the charming village of San Rafael, where you will find all the amenities.