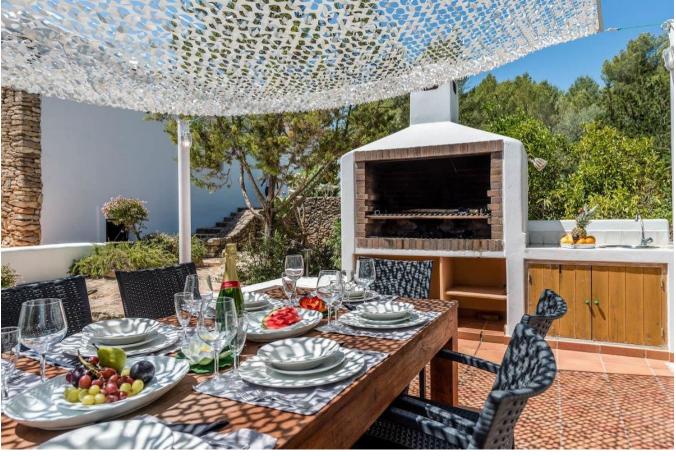

From the kitchen and the living room you can go out to the cork, ideal for evenings with friends. There is also an annexe with 2 rooms with independent bathrooms. There is also another annex with 1 room and 1 bathroom.

It has a landscaped zone with native and tropical vegetation of about 3000 m2 finding a lake in the entrance with cascade of a stone of 3000 kg very relaxing and harmonious in addition to ways of stone surrounded by bamboo, bougainvilleas. Through a 20 metre path across the tropical garden is the pool measuring 10x5m with adjacent BBQ area.