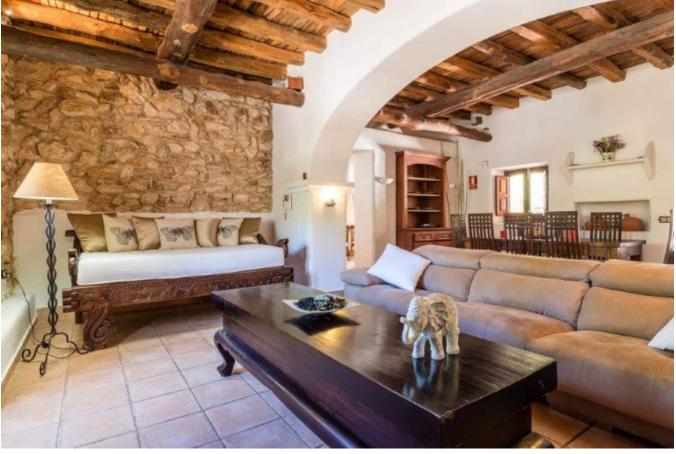

## **DESCRIPTION**

Beautiful Finca on a 5 ha big terrain in the countryside of San Rafael completely renovated but nevertheless retains its typical elements.

This architectural marvel has a main house of approximately 370 m2 distributed in 3 rooms with exterior door with 3 bathrooms of which 2 are en suite, as well as a living room with fireplace, kitchen with Pagés bread oven and wooden ceilings from Cuenca and robust beams from Thailand. The walls of the house are more than 60 cm covered and the raised floor is cemented to avoid any humidity and the interior carpentry is robust and very suitable for these houses.

In total there is 6 bedrooms and 6 bathrooms.

It is an ideal property to be used for one's own enjoyment or to be rented out, as it has a licence to

let.

The property is easy to approach and located very quietly, only 3 km from the charming village of San Rafael, where you will find all the amenities.