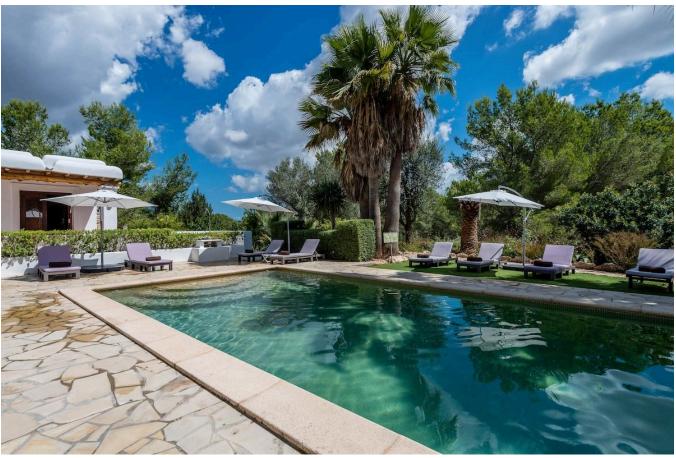

It has a landscaped zone with native and tropical vegetation of about 3000 m2 finding a lake in the entrance with cascade of a stone of 3000 kg very relaxing and harmonious in addition to ways of stone surrounded by bamboo, bougainvilleas. Through a 20 metre path across the tropical garden is the pool measuring 10x5m with adjacent BBQ area.