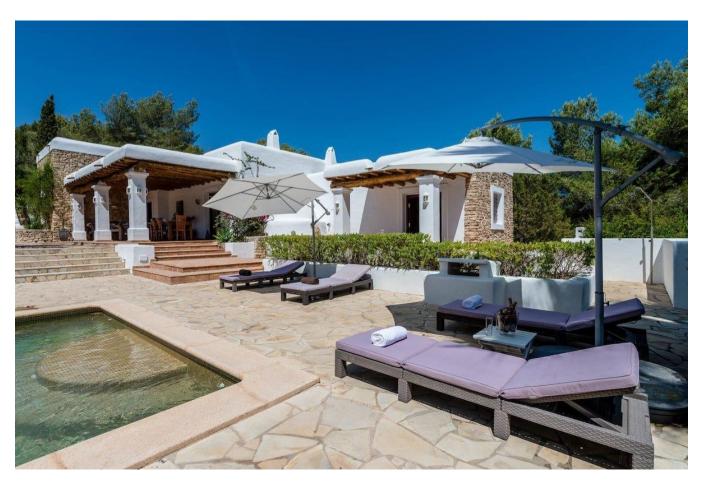

## **DESCRIPTION**

Beautiful Finca on a 5 ha big terrain in the countryside of San Rafael completely renovated but nevertheless retains its typical elements.

This architectural marvel has a main house of approximately 370 m2 distributed in 3 rooms with exterior door with 3 bathrooms of which 2 are en suite, as well as a living room with fireplace, kitchen with Pagés bread oven and wooden ceilings from Cuenca and robust beams from Thailand. The walls of the house are more than 60 cm covered and the raised floor is cemented to avoid any humidity and the interior carpentry is robust and very suitable for these houses.

From the kitchen and the living room you can go out to the cork, ideal for evenings with friends. There is also an annexe with 2 rooms with independent bathrooms. There is also another annex with 1 room and 1 bathroom.

It has a landscaped zone with native and tropical vegetation of about 3000 m2 finding a lake in the entrance with cascade of a stone of 3000 kg very relaxing and harmonious in addition to ways of stone surrounded by bamboo, bougainvilleas. Through a 20 metre path across the tropical garden is the pool measuring 10x5m with adjacent BBQ area.