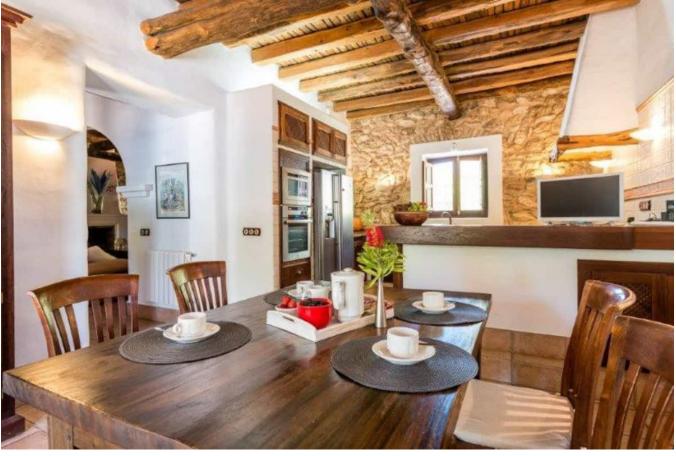

## **DESCRIPTION**

Beautiful Finca on a 5 ha big terrain in the countryside of San Rafael completely renovated but nevertheless retains its typical elements.

This architectural marvel has a main house of approximately 370 m2 distributed in 3 rooms with exterior door with 3 bathrooms of which 2 are en suite, as well as a living room with fireplace, kitchen with Pagés bread oven and wooden ceilings from Cuenca and robust beams from Thailand. The walls of the house are more than 60 cm covered and the raised floor is cemented to avoid any humidity and the interior carpentry is robust and very suitable for these houses.