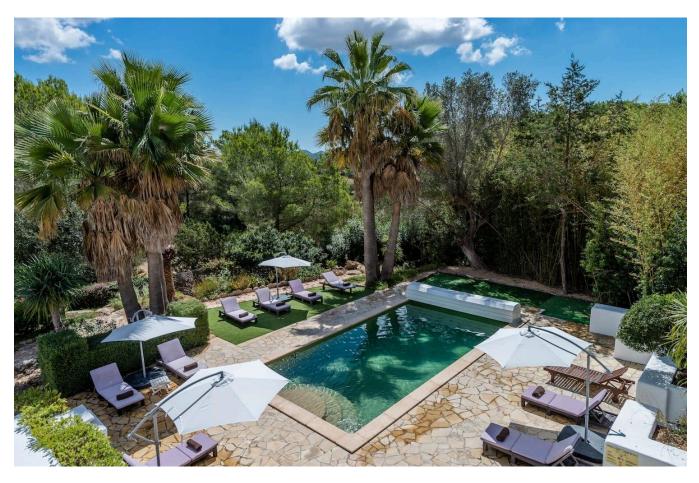

It has a landscaped zone with native and tropical vegetation of about 3000 m2 finding a lake in the entrance with cascade of a stone of 3000 kg very relaxing and harmonious in addition to ways of stone surrounded by bamboo, bougainvilleas. Through a 20 metre path across the tropical garden is the pool measuring 10x5m with adjacent BBQ area.

In total there is 6 bedrooms and 6 bathrooms.

It is an ideal property to be used for one's own enjoyment or to be rented out, as it has a licence to

let.

The property is easy to approach and located very quietly, only 3 km from the charming village of San Rafael, where you will find all the amenities.