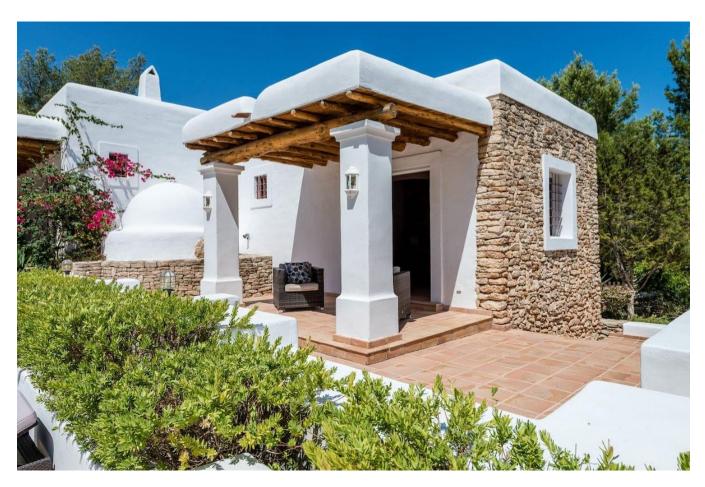

From the kitchen and the living room you can go out to the cork, ideal for evenings with friends. There is also an annexe with 2 rooms with independent bathrooms. There is also another annex with 1 room and 1 bathroom.