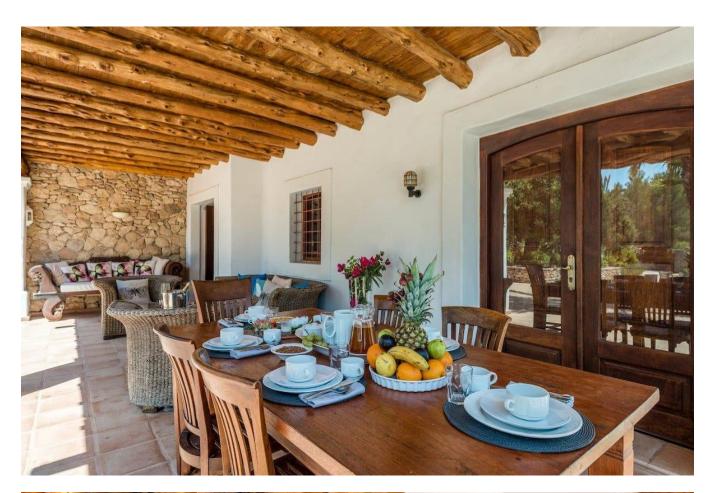

From the kitchen and the living room you can go out to the cork, ideal for evenings with friends. There is also an annexe with 2 rooms with independent bathrooms. There is also another annex with 1 room and 1 bathroom.