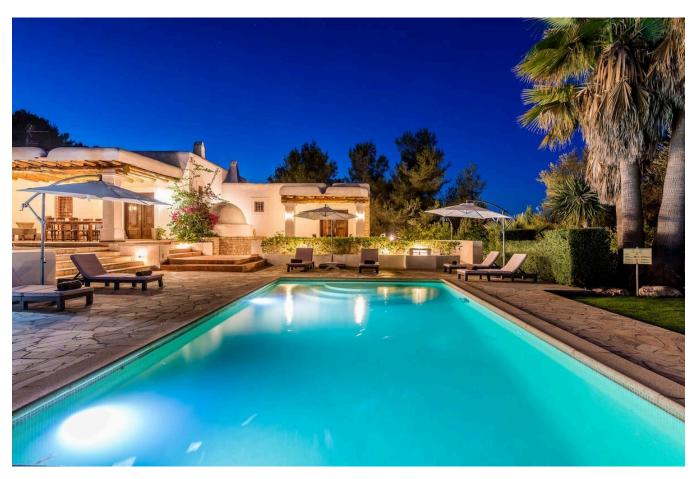

## **DESCRIPTION**

Beautiful Finca on a 5 ha big terrain in the countryside of San Rafael completely renovated but nevertheless retains its typical elements.

This architectural marvel has a main house of approximately 370 m2 distributed in 3 rooms with exterior door with 3 bathrooms of which 2 are en suite, as well as a living room with fireplace, kitchen with Pagés bread oven and wooden ceilings from Cuenca and robust beams from Thailand. The walls of the house are more than 60 cm covered and the raised floor is cemented to avoid any humidity and the interior carpentry is robust and very suitable for these houses.

It has a landscaped zone with native and tropical vegetation of about 3000 m2 finding a lake in the entrance with cascade of a stone of 3000 kg very relaxing and harmonious in addition to ways of stone surrounded by bamboo, bougainvilleas. Through a 20 metre path across the tropical garden is the pool measuring 10x5m with adjacent BBQ area.