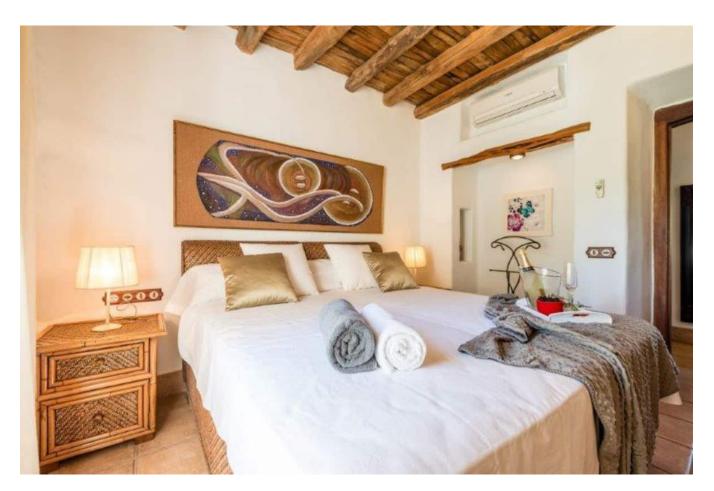

## **DESCRIPTION**

Beautiful Finca on a 5 ha big terrain in the countryside of San Rafael completely renovated but nevertheless retains its typical elements.

This architectural marvel has a main house of approximately 370 m2 distributed in 3 rooms with exterior door with 3 bathrooms of which 2 are en suite, as well as a living room with fireplace, kitchen with Pagés bread oven and wooden ceilings from Cuenca and robust beams from Thailand. The walls of the house are more than 60 cm covered and the raised floor is cemented to avoid any humidity and the interior carpentry is robust and very suitable for these houses.

In total there is 6 bedrooms and 6 bathrooms.

It is an ideal property to be used for one's own enjoyment or to be rented out, as it has a licence to

let.

The property is easy to approach and located very quietly, only 3 km from the charming village of San Rafael, where you will find all the amenities.