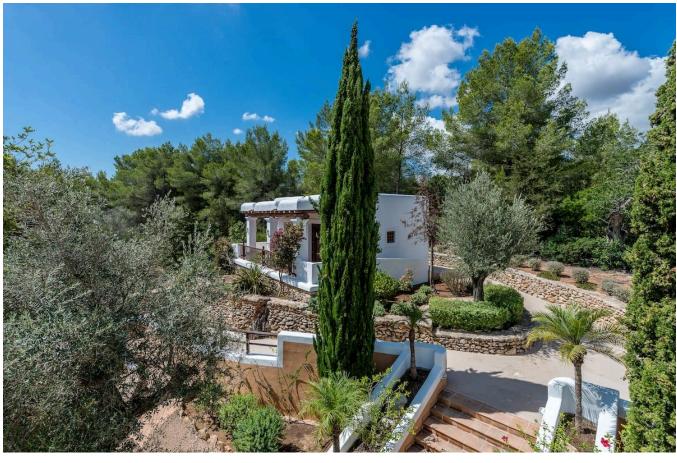

## **DESCRIPTION**

Beautiful Finca on a 5 ha big terrain in the countryside of San Rafael completely renovated but nevertheless retains its typical elements.

This architectural marvel has a main house of approximately 370 m2 distributed in 3 rooms with exterior door with 3 bathrooms of which 2 are en suite, as well as a living room with fireplace, kitchen with Pagés bread oven and wooden ceilings from Cuenca and robust beams from Thailand. The walls of the house are more than 60 cm covered and the raised floor is cemented to avoid any humidity and the interior carpentry is robust and very suitable for these houses.

It has a landscaped zone with native and tropical vegetation of about 3000 m2 finding a lake in the entrance with cascade of a stone of 3000 kg very relaxing and harmonious in addition to ways of stone surrounded by bamboo, bougainvilleas. Through a 20 metre path across the tropical garden is the pool measuring 10x5m with adjacent BBQ area.