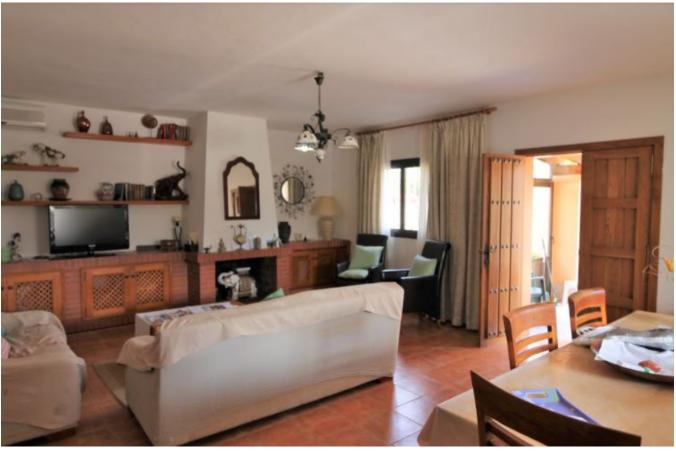

The main entrance has space for 4 cars as well as a covered garage for another 3 cars.

Going inside the property on the first floor there is a living room with open chimney & airconditioning, there are 2 kitchens, 3 bedrooms and 1 bathroom.