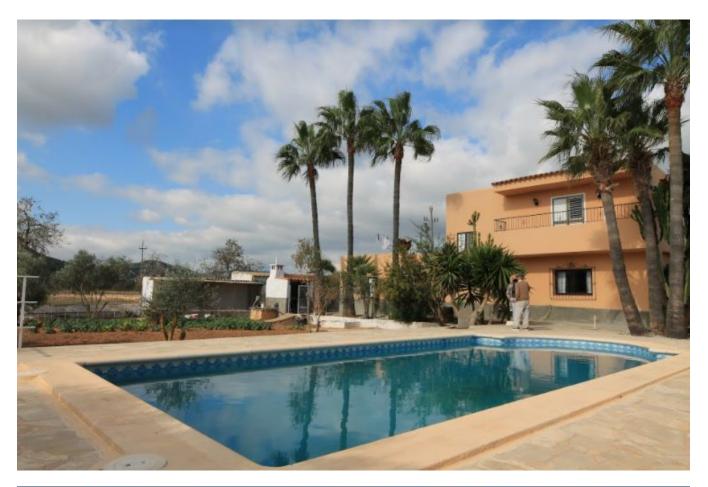

## DESCRIPTION

This 2-story villa is conveniently tucked away in a quiet residential area, which is nearby some of the islands best beaches and situated close to the airport and Salinas.

South facing with sun all day overlooking country views and distant sea views surrounded by nature.

On the outside area, there is a good-sized pool of  $10\times5$  with a large surrounding terrace, shower & bbg area. There is a large vegetable patch with olive trees & surrounded by a lot of nature.

The neighbourhood is a very quiet surrounding. The property offers sea views from the 2nd floor and from the roof terrace.

A property with possibilities, renovation to be planned, located in a practical location close by amenities, a nice family home that suits for all-year-round living.