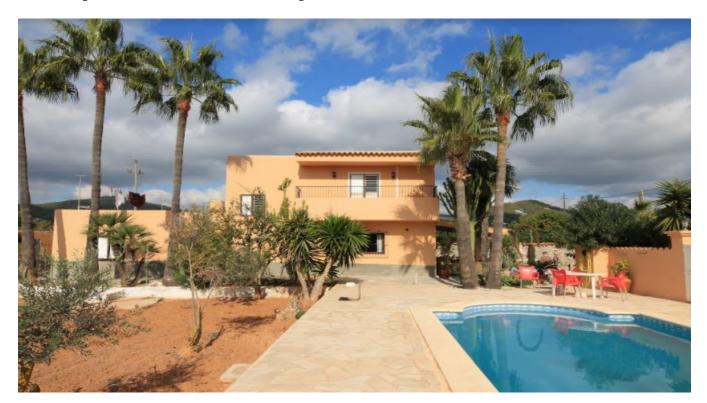

## DESCRIPTION

This 2-story villa is conveniently tucked away in a quiet residential area, which is nearby some of the islands best beaches and situated close to the airport and Salinas.

South facing with sun all day overlooking country views and distant sea views surrounded by nature.

On the outside area, there is a good-sized pool of  $10\times5$  with a large surrounding terrace, shower & bbg area. There is a large vegetable patch with olive trees & surrounded by a lot of nature.