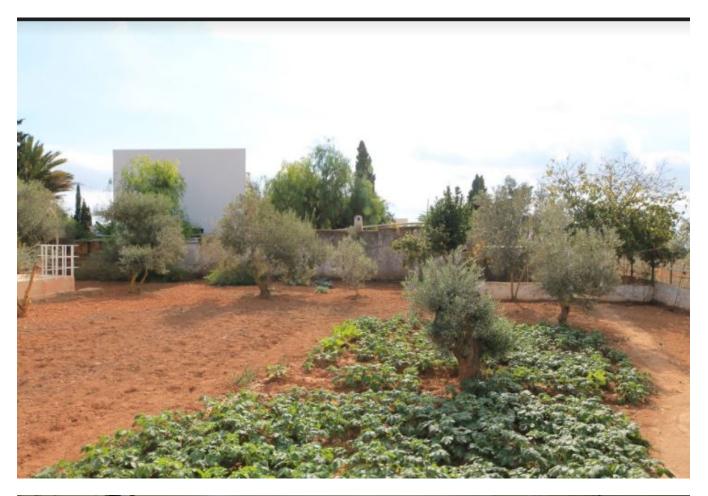

On the outside area, there is a good-sized pool of  $10\times5$  with a large surrounding terrace, shower & bbg area. There is a large vegetable patch with olive trees & surrounded by a lot of nature.