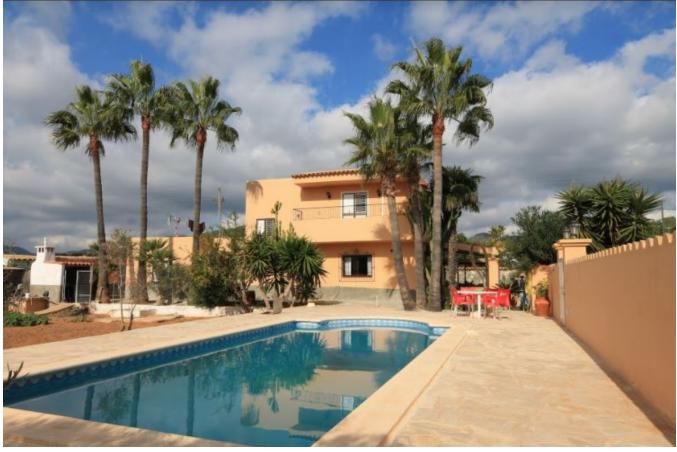

## DESCRIPTION

This 2-story villa is conveniently tucked away in a quiet residential area, which is nearby some of the islands best beaches and situated close to the airport and Salinas.

South facing with sun all day overlooking country views and distant sea views surrounded by nature.

On the outside area, there is a good-sized pool of  $10\times5$  with a large surrounding terrace, shower & bbg area. There is a large vegetable patch with olive trees & surrounded by a lot of nature.

The neighbourhood is a very quiet surrounding. The property offers sea views from the 2nd floor and from the roof terrace.

A property with possibilities, renovation to be planned, located in a practical location close by amenities, a nice family home that suits for all-year-round living.