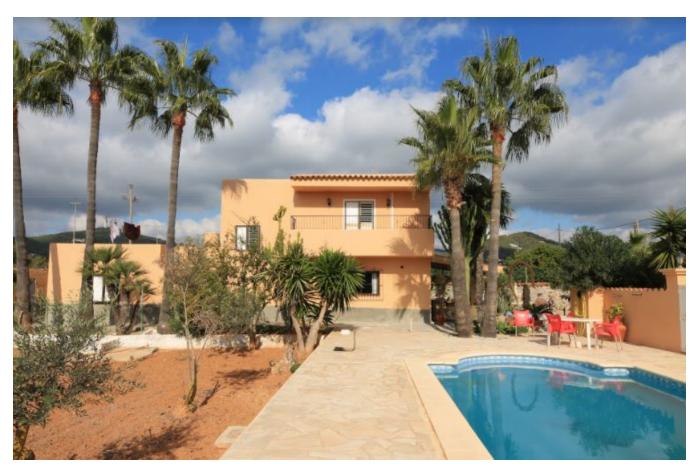

## DESCRIPTION

This 2-story villa is conveniently tucked away in a quiet residential area, which is nearby some of the islands best beaches and situated close to the airport and Salinas.

South facing with sun all day overlooking country views and distant sea views surrounded by nature.

On the outside area, there is a good-sized pool of  $10\times5$  with a large surrounding terrace, shower & bbg area. There is a large vegetable patch with olive trees & surrounded by a lot of nature.