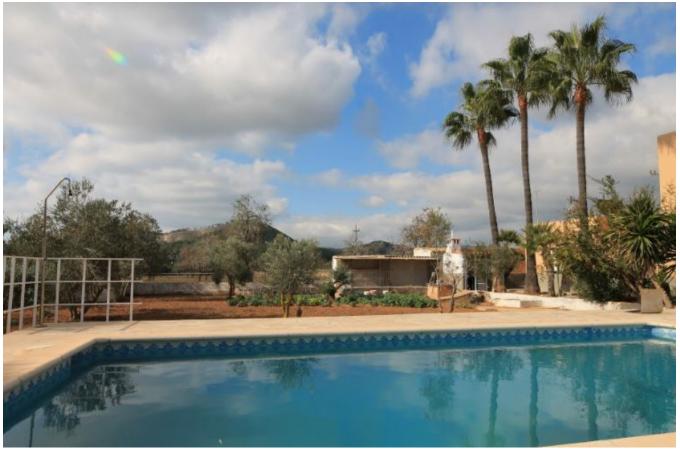

On the outside area, there is a good-sized pool of  $10\times5$  with a large surrounding terrace, shower & bbg area. There is a large vegetable patch with olive trees & surrounded by a lot of nature.

The neighbourhood is a very quiet surrounding. The property offers sea views from the 2nd floor and from the roof terrace.

A property with possibilities, renovation to be planned, located in a practical location close by amenities, a nice family home that suits for all-year-round living.