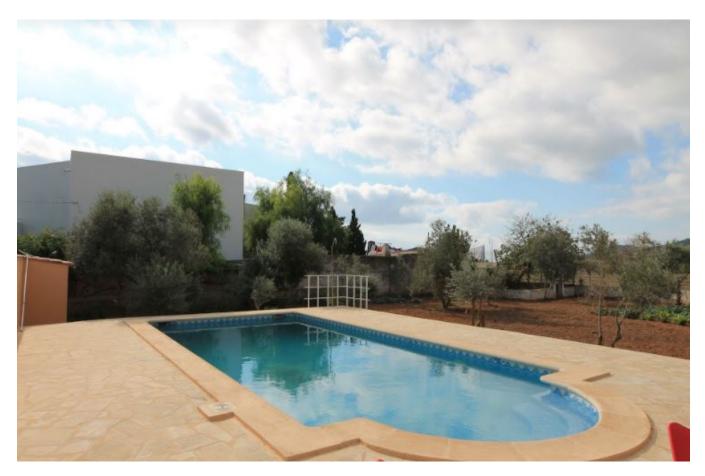

On the outside area, there is a good-sized pool of  $10\times5$  with a large surrounding terrace, shower & bbg area. There is a large vegetable patch with olive trees & surrounded by a lot of nature.