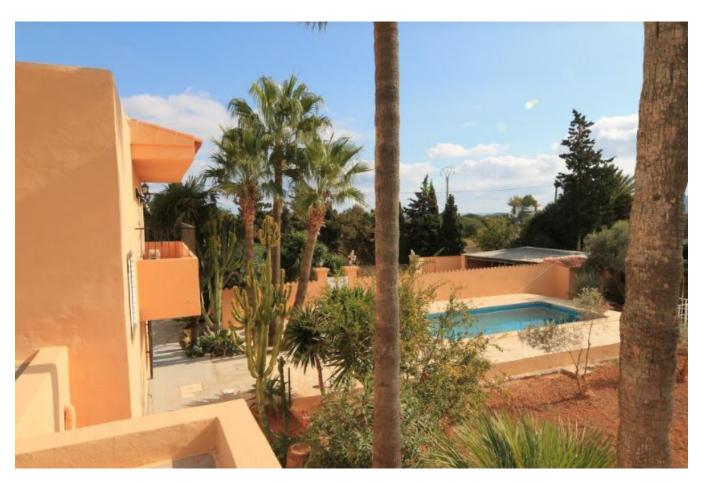

## DESCRIPTION

This 2-story villa is conveniently tucked away in a quiet residential area, which is nearby some of the islands best beaches and situated close to the airport and Salinas.

South facing with sun all day overlooking country views and distant sea views surrounded by nature.

On the outside area, there is a good-sized pool of  $10\times5$  with a large surrounding terrace, shower & bbg area. There is a large vegetable patch with olive trees & surrounded by a lot of nature.

The neighbourhood is a very quiet surrounding. The property offers sea views from the 2nd floor and from the roof terrace.

A property with possibilities, renovation to be planned, located in a practical location close by amenities, a nice family home that suits for all-year-round living.