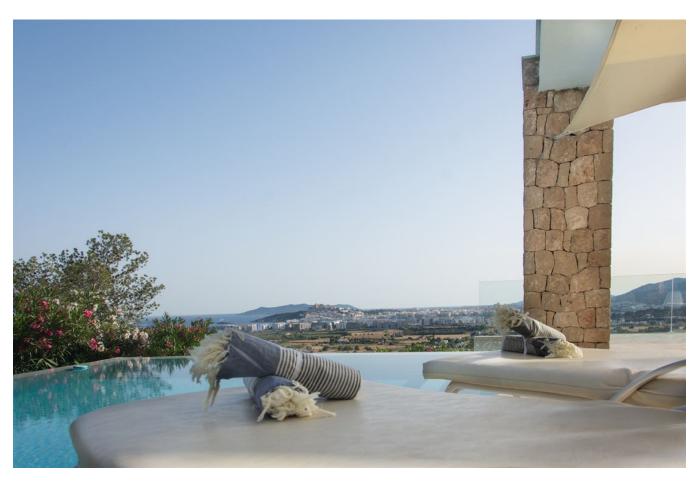

The spacious terrace surrounds the entire ground floor and offers 2 covered chill-out areas, a covered dining area and spacious areas for a variety of sun loungers. The design infinity pool of  $18 \times 8$  m with integrated beach invites you to cool down and relax. In the basement of the house there is another bedroom with bathroom en suite. A 100 m2 large and brightly lit room with sea view and direct access to the garden is available with all infrastructural connections for further expansion for fitness, guest apartment or home cinema.

The beautifully landscaped garden with Mediterranean plants and lawn offers space and privacy around the house. The house is equipped with air conditioning, underfloor heating and 2 garage spaces as well as numerous outdoor parking spaces. Public electricity and water supply.