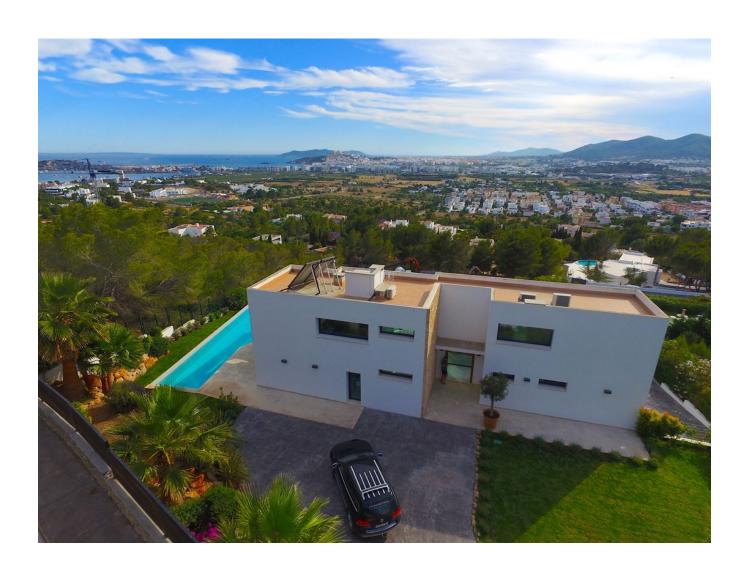

## DESCRIPTION

This modern and elegant villa is located south in Ibiza's exclusive noble urbanization Can Rimbau in Jesus 5 minutes by car from Ibiza town and the port of Botafoc and offers an impressive 270 ° view of the sea, the old town, the interior and Formentera. Asking price 6.5 million !!!

The beautifully landscaped garden with Mediterranean plants and lawn offers space and privacy around the house. The house is equipped with air conditioning, underfloor heating and 2 garage spaces as well as numerous outdoor parking spaces. Public electricity and water supply.