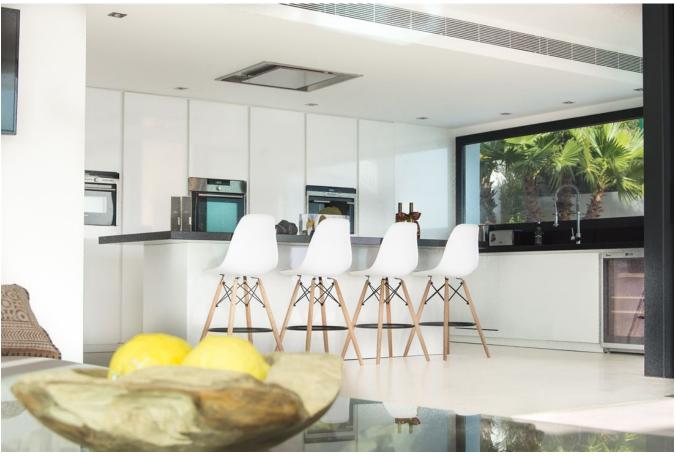

The large and elegant living room captivates with its complete front glazing with a view of the sea, with its open fireplace, an integrated dining room and a stylish, open kitchen with island and a bar seating area. On the first floor there are 2 spacious master bedrooms each with their own en suite bathrooms, also with sea views and separate walk-in terraces.