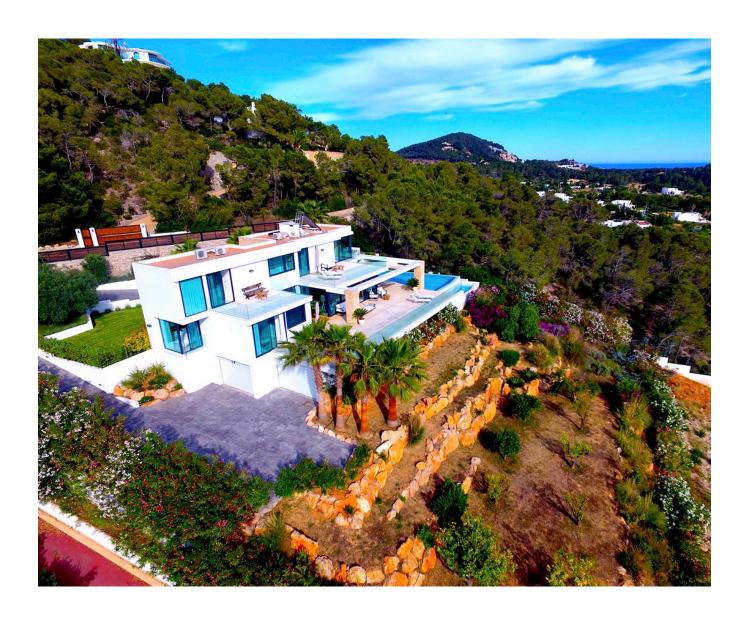

## DESCRIPTION

This modern and elegant villa is located south in Ibiza's exclusive noble urbanization Can Rimbau in Jesus 5 minutes by car from Ibiza town and the port of Botafoc and offers an impressive 270 ° view of the sea, the old town, the interior and Formentera. Asking price 6.5 million !!!

The spacious terrace surrounds the entire ground floor and offers 2 covered chill-out areas, a covered dining area and spacious areas for a variety of sun loungers. The design infinity pool of  $18 \times 8$  m with integrated beach invites you to cool down and relax. In the basement of the house there is another bedroom with bathroom en suite. A 100 m2 large and brightly lit room with sea view and direct access to the garden is available with all infrastructural connections for further expansion for fitness, guest apartment or home cinema.

The beautifully landscaped garden with Mediterranean plants and lawn offers space and privacy around the house. The house is equipped with air conditioning, underfloor heating and 2 garage spaces as well as numerous outdoor parking spaces. Public electricity and water supply.