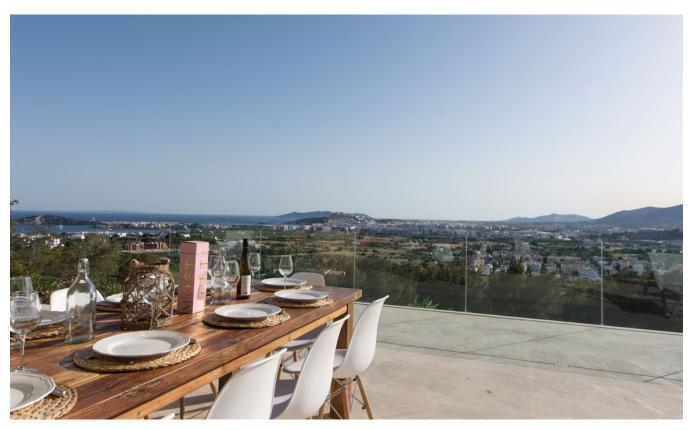

The large and elegant living room captivates with its complete front glazing with a view of the sea, with its open fireplace, an integrated dining room and a stylish, open kitchen with island and a bar seating area. On the first floor there are 2 spacious master bedrooms each with their own en suite bathrooms, also with sea views and separate walk-in terraces.

The spacious terrace surrounds the entire ground floor and offers 2 covered chill-out areas, a covered dining area and spacious areas for a variety of sun loungers. The design infinity pool of  $18 \times 8$  m with integrated beach invites you to cool down and relax. In the basement of the house there is another bedroom with bathroom en suite. A 100 m2 large and brightly lit room with sea view and direct access to the garden is available with all infrastructural connections for further expansion for fitness, guest apartment or home cinema.