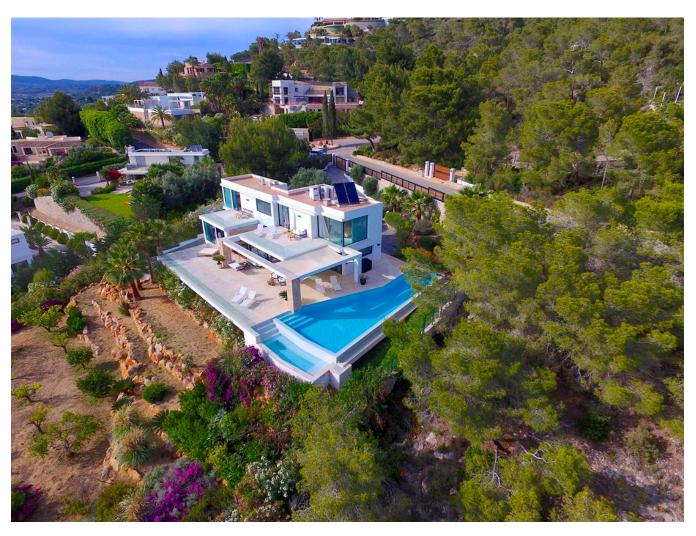

## DESCRIPTION

This modern and elegant villa is located south in Ibiza's exclusive noble urbanization Can Rimbau in Jesus 5 minutes by car from Ibiza town and the port of Botafoc and offers an impressive 270 ° view of the sea, the old town, the interior and Formentera. Asking price 6.5 million !!!

The contemporary front glazing of the villa, the spacious rooms and the high-quality materials in the 2-storey (+ basement) villa all provide light-flooded rooms with a wonderful view.

A fully glazed and green patio brings a Mediterranean feeling to the living room. In the right wing of the ground floor there are 2 bedrooms with an integrated cloakroom and each with bathroom en suite.

The large and elegant living room captivates with its complete front glazing with a view of the sea, with its open fireplace, an integrated dining room and a stylish, open kitchen with island and a bar seating area. On the first floor there are 2 spacious master bedrooms each with their own en suite bathrooms, also with sea views and separate walk-in terraces.

The spacious terrace surrounds the entire ground floor and offers 2 covered chill-out areas, a covered dining area and spacious areas for a variety of sun loungers. The design infinity pool of  $18 \times 8$  m with integrated beach invites you to cool down and relax. In the basement of the house there is another bedroom with bathroom en suite. A 100 m2 large and brightly lit room with sea view and direct access to the garden is available with all infrastructural connections for further expansion for fitness, guest apartment or home cinema.

The beautifully landscaped garden with Mediterranean plants and lawn offers space and privacy around the house. The house is equipped with air conditioning, underfloor heating and 2 garage spaces as well as numerous outdoor parking spaces. Public electricity and water supply.