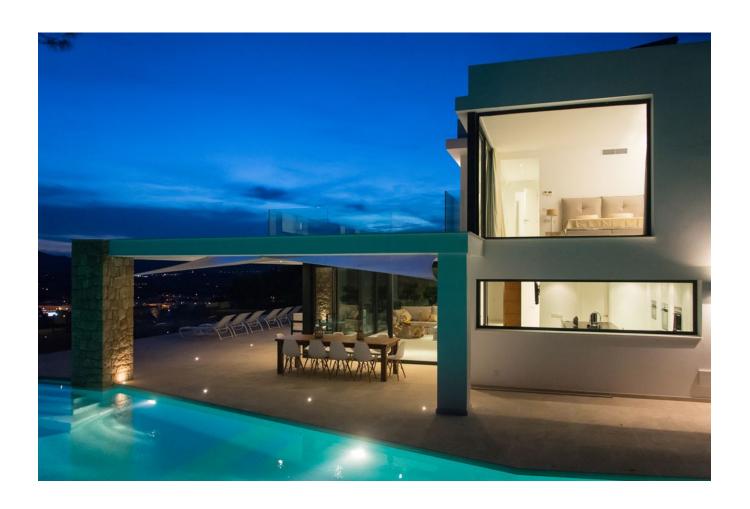

The large and elegant living room captivates with its complete front glazing with a view of the sea, with its open fireplace, an integrated dining room and a stylish, open kitchen with island and a bar seating area. On the first floor there are 2 spacious master bedrooms each with their own en suite bathrooms, also with sea views and separate walk-in terraces.

The spacious terrace surrounds the entire ground floor and offers 2 covered chill-out areas, a covered dining area and spacious areas for a variety of sun loungers. The design infinity pool of  $18 \times 8$  m with integrated beach invites you to cool down and relax. In the basement of the house there is another bedroom with bathroom en suite. A 100 m2 large and brightly lit room with sea view and direct access to the garden is available with all infrastructural connections for further expansion for fitness, guest apartment or home cinema.