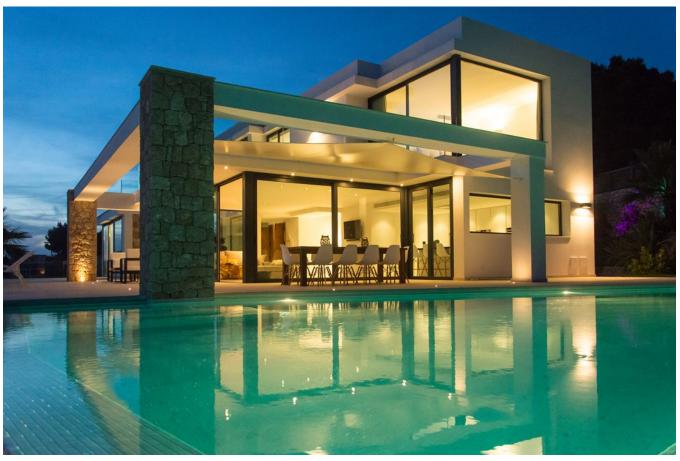

The contemporary front glazing of the villa, the spacious rooms and the high-quality materials in the 2-storey (+ basement) villa all provide light-flooded rooms with a wonderful view.

A fully glazed and green patio brings a Mediterranean feeling to the living room. In the right wing of the ground floor there are 2 bedrooms with an integrated cloakroom and each with bathroom en suite.

The large and elegant living room captivates with its complete front glazing with a view of the sea, with its open fireplace, an integrated dining room and a stylish, open kitchen with island and a bar seating area. On the first floor there are 2 spacious master bedrooms each with their own en suite bathrooms, also with sea views and separate walk-in terraces.

The spacious terrace surrounds the entire ground floor and offers 2 covered chill-out areas, a covered dining area and spacious areas for a variety of sun loungers. The design infinity pool of  $18 \times 8$  m with integrated beach invites you to cool down and relax. In the basement of the house there is another bedroom with bathroom en suite. A 100 m2 large and brightly lit room with sea view and direct access to the garden is available with all infrastructural connections for further expansion for fitness, guest apartment or home cinema.