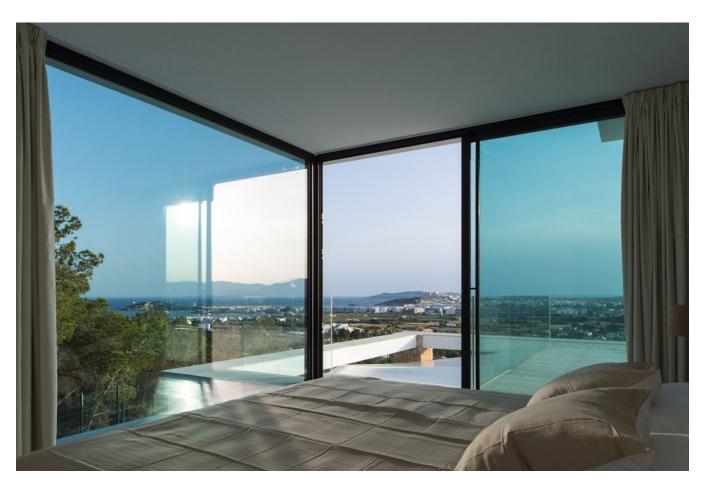

The large and elegant living room captivates with its complete front glazing with a view of the sea, with its open fireplace, an integrated dining room and a stylish, open kitchen with island and a bar seating area. On the first floor there are 2 spacious master bedrooms each with their own en suite bathrooms, also with sea views and separate walk-in terraces.