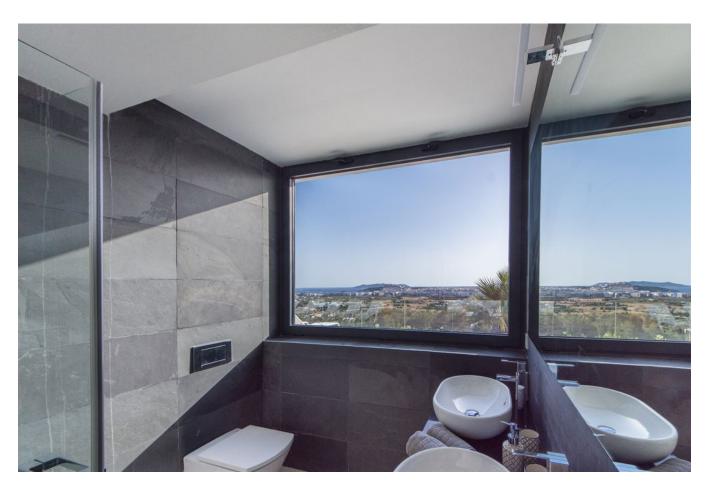

The contemporary front glazing of the villa, the spacious rooms and the high-quality materials in the 2-storey (+ basement) villa all provide light-flooded rooms with a wonderful view.

A fully glazed and green patio brings a Mediterranean feeling to the living room. In the right wing of the ground floor there are 2 bedrooms with an integrated cloakroom and each with bathroom en suite.

The large and elegant living room captivates with its complete front glazing with a view of the sea, with its open fireplace, an integrated dining room and a stylish, open kitchen with island and a bar seating area. On the first floor there are 2 spacious master bedrooms each with their own en suite bathrooms, also with sea views and separate walk-in terraces.