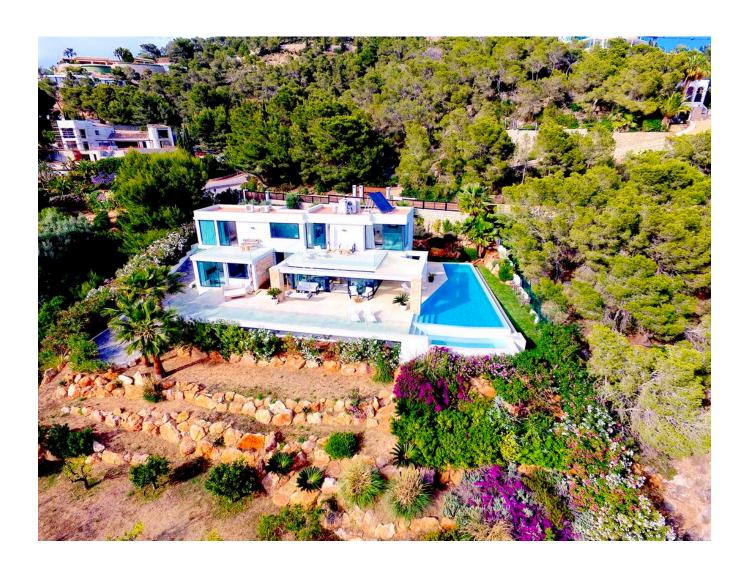

## DESCRIPTION

This modern and elegant villa is located south in Ibiza's exclusive noble urbanization Can Rimbau in Jesus 5 minutes by car from Ibiza town and the port of Botafoc and offers an impressive 270 ° view of the sea, the old town, the interior and Formentera. Asking price 6.5 million !!!

The spacious terrace surrounds the entire ground floor and offers 2 covered chill-out areas, a covered dining area and spacious areas for a variety of sun loungers. The design infinity pool of  $18 \times 8$  m with integrated beach invites you to cool down and relax. In the basement of the house there is another bedroom with bathroom en suite. A 100 m2 large and brightly lit room with sea view and direct access to the garden is available with all infrastructural connections for further expansion for fitness, guest apartment or home cinema.

The beautifully landscaped garden with Mediterranean plants and lawn offers space and privacy around the house. The house is equipped with air conditioning, underfloor heating and 2 garage spaces as well as numerous outdoor parking spaces. Public electricity and water supply.