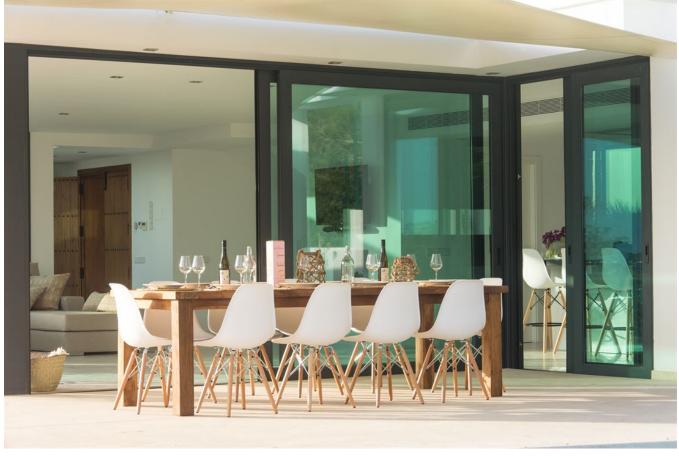

The large and elegant living room captivates with its complete front glazing with a view of the sea, with its open fireplace, an integrated dining room and a stylish, open kitchen with island and a bar seating area. On the first floor there are 2 spacious master bedrooms each with their own en suite bathrooms, also with sea views and separate walk-in terraces.