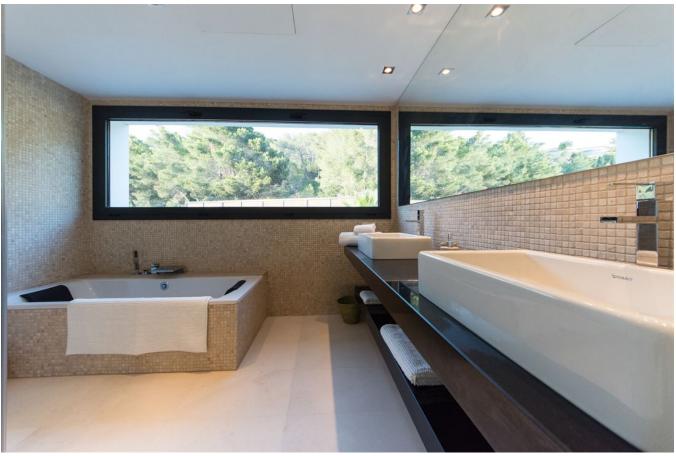

## **GENERAL INFORMATION**

Category:

Location: Can Rimbau Area: Can Rimbau

N. Bedroom: 5 N. Bathroom: 5

M<sup>2</sup> Property: 2200 M<sup>2</sup> Inside: 240 - 240m<sup>2</sup>

The large and elegant living room captivates with its complete front glazing with a view of the sea, with its open fireplace, an integrated dining room and a stylish, open kitchen with island and a bar seating area. On the first floor there are 2 spacious master bedrooms each with their own en suite bathrooms, also with sea views and separate walk-in terraces.