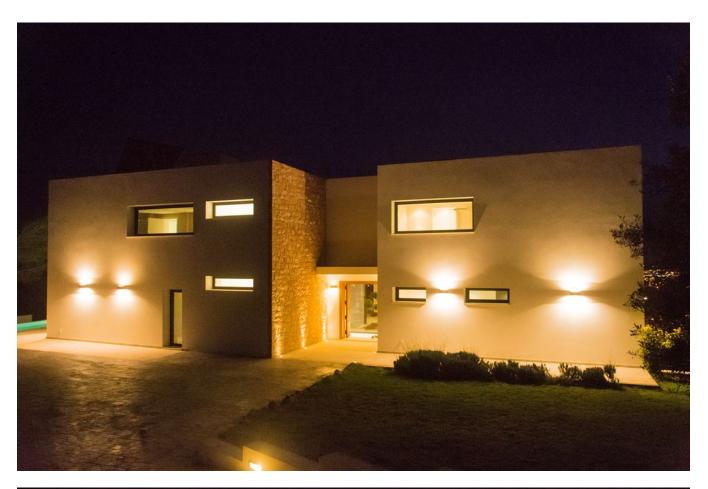

The contemporary front glazing of the villa, the spacious rooms and the high-quality materials in the 2-storey (+ basement) villa all provide light-flooded rooms with a wonderful view.

A fully glazed and green patio brings a Mediterranean feeling to the living room. In the right wing of the ground floor there are 2 bedrooms with an integrated cloakroom and each with bathroom en suite.