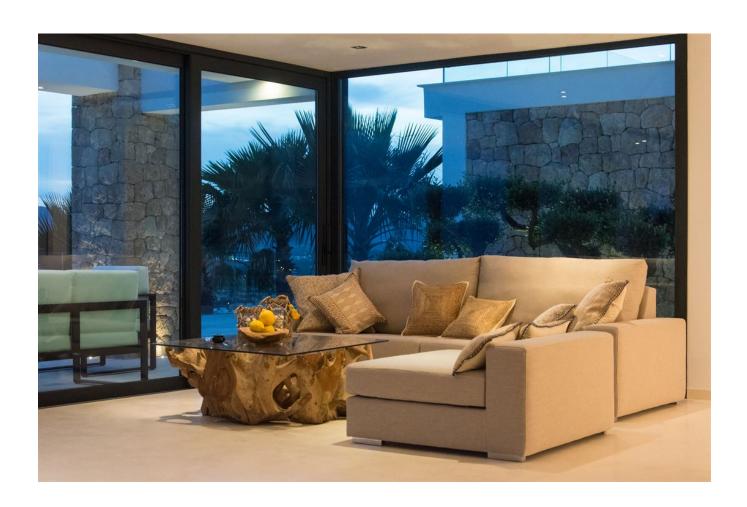

The large and elegant living room captivates with its complete front glazing with a view of the sea, with its open fireplace, an integrated dining room and a stylish, open kitchen with island and a bar seating area. On the first floor there are 2 spacious master bedrooms each with their own en suite bathrooms, also with sea views and separate walk-in terraces.