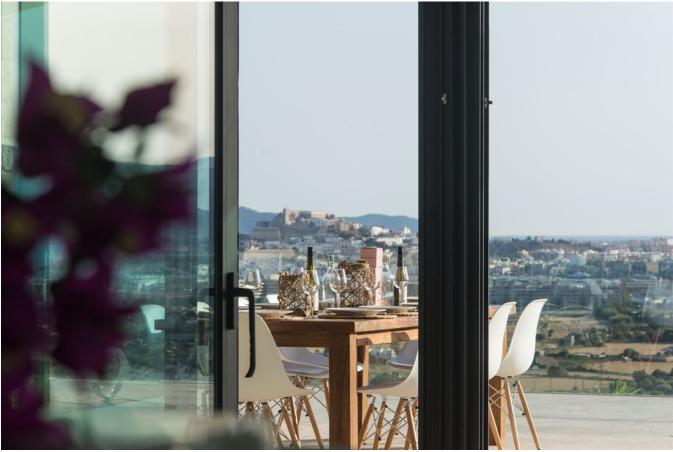

The large and elegant living room captivates with its complete front glazing with a view of the sea, with its open fireplace, an integrated dining room and a stylish, open kitchen with island and a bar seating area. On the first floor there are 2 spacious master bedrooms each with their own en suite bathrooms, also with sea views and separate walk-in terraces.