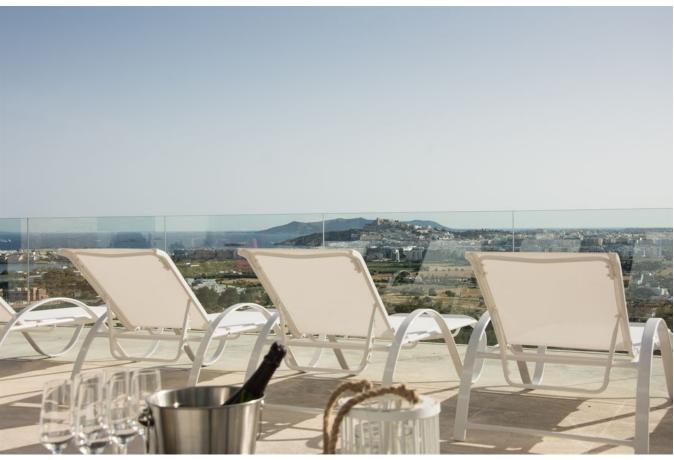

The spacious terrace surrounds the entire ground floor and offers 2 covered chill-out areas, a covered dining area and spacious areas for a variety of sun loungers. The design infinity pool of  $18 \times 8$  m with integrated beach invites you to cool down and relax. In the basement of the house there is another bedroom with bathroom en suite. A 100 m2 large and brightly lit room with sea view and direct access to the garden is available with all infrastructural connections for further expansion for fitness, guest apartment or home cinema.