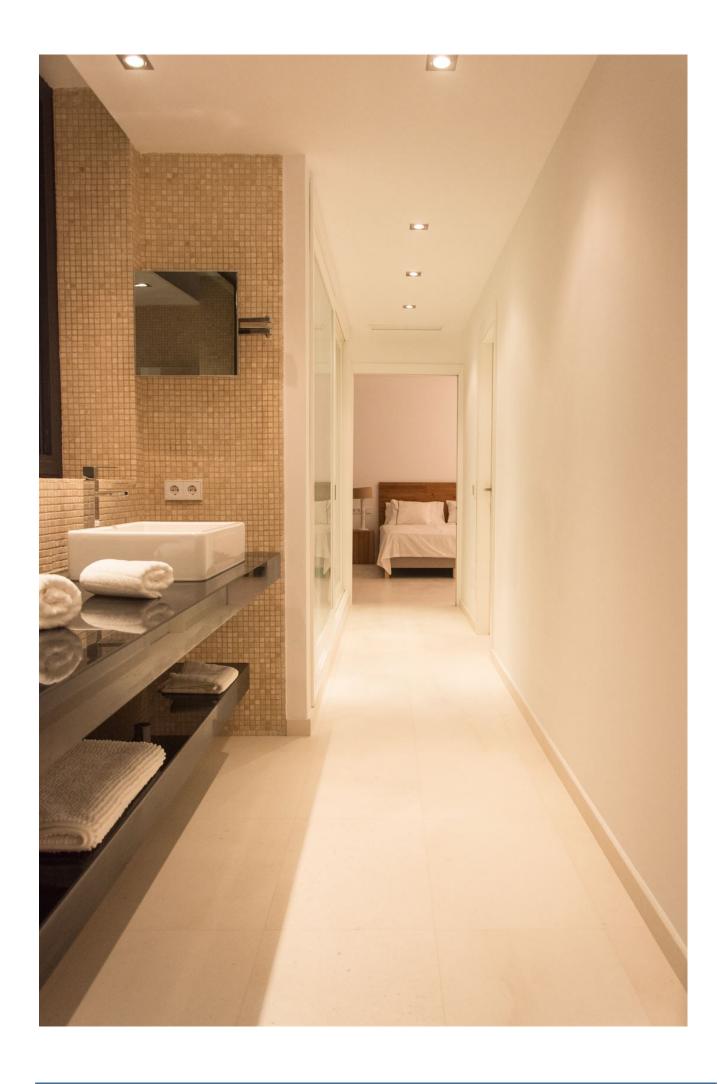

The contemporary front glazing of the villa, the spacious rooms and the high-quality materials in the 2-storey (+ basement) villa all provide light-flooded rooms with a wonderful view.

A fully glazed and green patio brings a Mediterranean feeling to the living room. In the right wing of the ground floor there are 2 bedrooms with an integrated cloakroom and each with bathroom en suite.

The large and elegant living room captivates with its complete front glazing with a view of the sea, with its open fireplace, an integrated dining room and a stylish, open kitchen with island and a bar seating area. On the first floor there are 2 spacious master bedrooms each with their own en suite bathrooms, also with sea views and separate walk-in terraces.