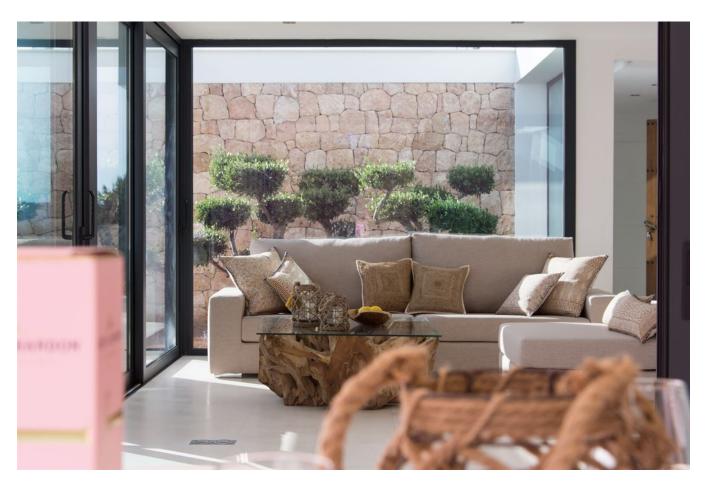

The contemporary front glazing of the villa, the spacious rooms and the high-quality materials in the 2-storey (+ basement) villa all provide light-flooded rooms with a wonderful view.

A fully glazed and green patio brings a Mediterranean feeling to the living room. In the right wing of the ground floor there are 2 bedrooms with an integrated cloakroom and each with bathroom en suite.

The large and elegant living room captivates with its complete front glazing with a view of the sea, with its open fireplace, an integrated dining room and a stylish, open kitchen with island and a bar seating area. On the first floor there are 2 spacious master bedrooms each with their own en suite bathrooms, also with sea views and separate walk-in terraces.