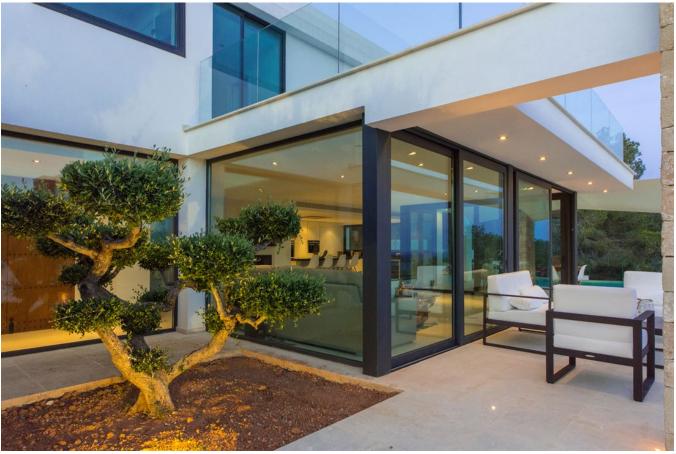

The contemporary front glazing of the villa, the spacious rooms and the high-quality materials in the 2-storey (+ basement) villa all provide light-flooded rooms with a wonderful view.

A fully glazed and green patio brings a Mediterranean feeling to the living room. In the right wing of the ground floor there are 2 bedrooms with an integrated cloakroom and each with bathroom en suite.

The spacious terrace surrounds the entire ground floor and offers 2 covered chill-out areas, a covered dining area and spacious areas for a variety of sun loungers. The design infinity pool of  $18 \times 8$  m with integrated beach invites you to cool down and relax. In the basement of the house there is another bedroom with bathroom en suite. A 100 m2 large and brightly lit room with sea view and direct access to the garden is available with all infrastructural connections for further expansion for fitness, guest apartment or home cinema.