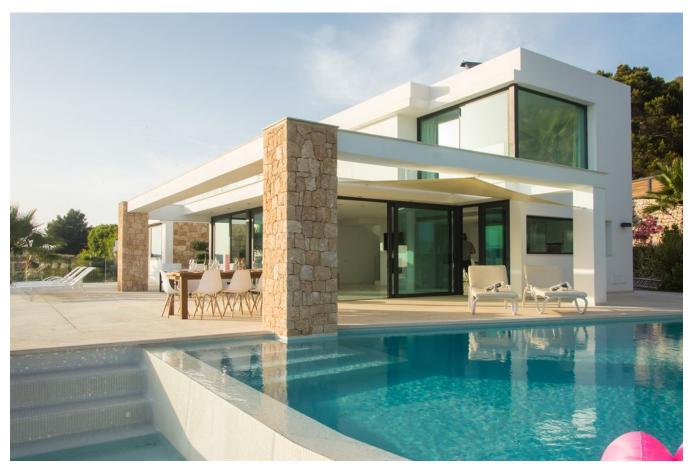

The contemporary front glazing of the villa, the spacious rooms and the high-quality materials in the 2-storey (+ basement) villa all provide light-flooded rooms with a wonderful view.

A fully glazed and green patio brings a Mediterranean feeling to the living room. In the right wing of the ground floor there are 2 bedrooms with an integrated cloakroom and each with bathroom en suite.

The large and elegant living room captivates with its complete front glazing with a view of the sea, with its open fireplace, an integrated dining room and a stylish, open kitchen with island and a bar seating area. On the first floor there are 2 spacious master bedrooms each with their own en suite bathrooms, also with sea views and separate walk-in terraces.

The spacious terrace surrounds the entire ground floor and offers 2 covered chill-out areas, a covered dining area and spacious areas for a variety of sun loungers. The design infinity pool of  $18 \times 8$  m with integrated beach invites you to cool down and relax. In the basement of the house there is another bedroom with bathroom en suite. A 100 m2 large and brightly lit room with sea view and direct access to the garden is available with all infrastructural connections for further expansion for fitness, guest apartment or home cinema.