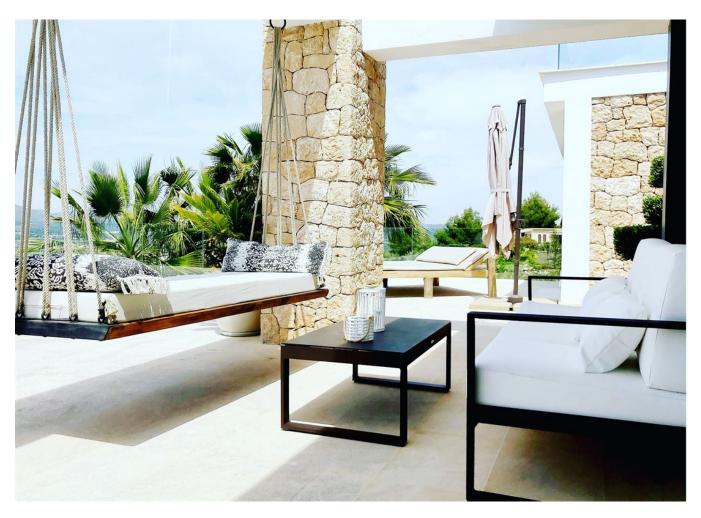

The spacious terrace surrounds the entire ground floor and offers 2 covered chill-out areas, a covered dining area and spacious areas for a variety of sun loungers. The design infinity pool of  $18 \times 8$  m with integrated beach invites you to cool down and relax. In the basement of the house there is another bedroom with bathroom en suite. A 100 m2 large and brightly lit room with sea view and direct access to the garden is available with all infrastructural connections for further expansion for fitness, guest apartment or home cinema.