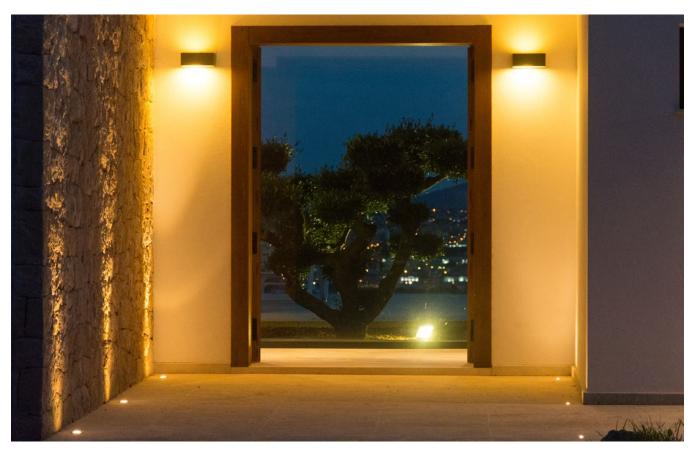

The contemporary front glazing of the villa, the spacious rooms and the high-quality materials in the 2-storey (+ basement) villa all provide light-flooded rooms with a wonderful view.

A fully glazed and green patio brings a Mediterranean feeling to the living room. In the right wing of the ground floor there are 2 bedrooms with an integrated cloakroom and each with bathroom en suite.