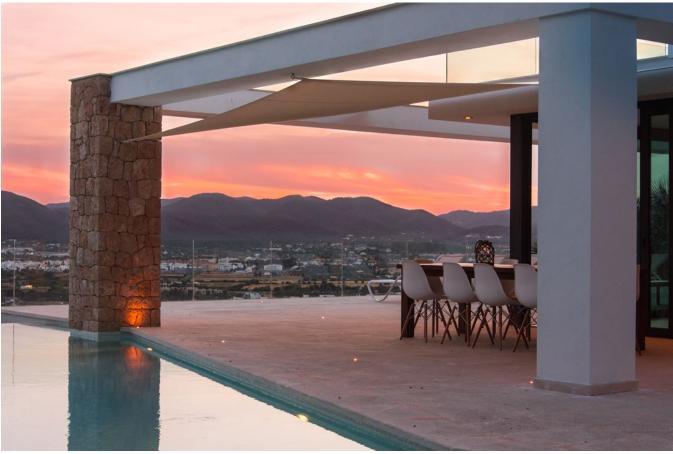

The spacious terrace surrounds the entire ground floor and offers 2 covered chill-out areas, a covered dining area and spacious areas for a variety of sun loungers. The design infinity pool of  $18 \times 8$  m with integrated beach invites you to cool down and relax. In the basement of the house there is another bedroom with bathroom en suite. A 100 m2 large and brightly lit room with sea view and direct access to the garden is available with all infrastructural connections for further expansion for fitness, guest apartment or home cinema.