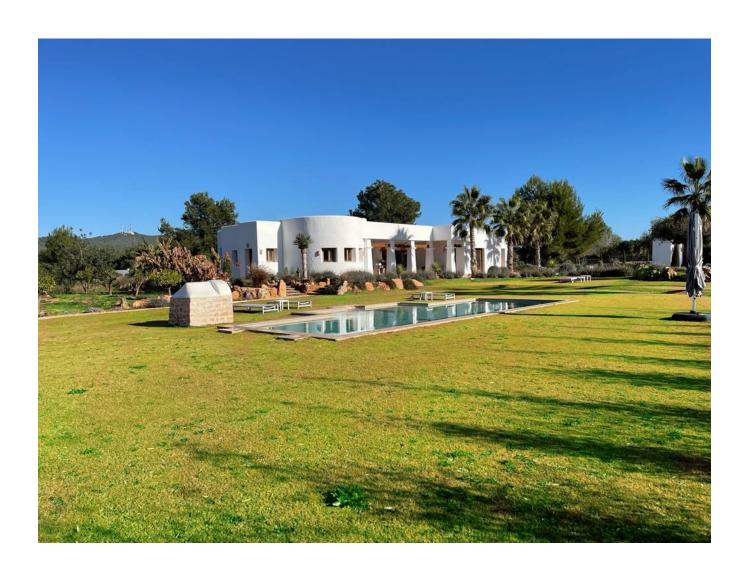

## DESCRIPTION

This newly built, charming house is conveniently situated close to Ibiza, just a few minutes away from both Santa Gertrudis and Santa Eulalia. Boasting a generous built area of 400 square meters and sitting on a vast flat land measuring 15,016 square meters, this property offers ample space for comfortable and serene living.

The house features 4 and a half bedrooms, providing plenty of accommodation for families and guests. The highlight of the property is the spacious living room, which seamlessly merges with an open kitchen, creating an inviting and convivial atmosphere. Underfloor heating ensures that the house can be enjoyed all year round, providing warmth during cooler months.