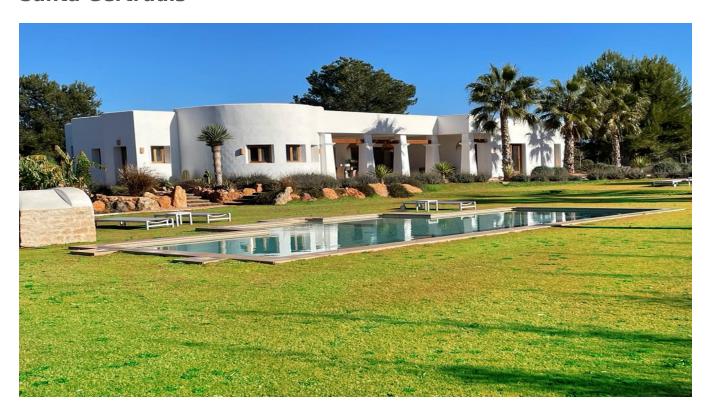

## DESCRIPTION

This newly built, charming house is conveniently situated close to Ibiza, just a few minutes away from both Santa Gertrudis and Santa Eulalia. Boasting a generous built area of 400 square meters and sitting on a vast flat land measuring 15,016 square meters, this property offers ample space for comfortable and serene living.

The house features 4 and a half bedrooms, providing plenty of accommodation for families and guests. The highlight of the property is the spacious living room, which seamlessly merges with an open kitchen, creating an inviting and convivial atmosphere. Underfloor heating ensures that the house can be enjoyed all year round, providing warmth during cooler months.