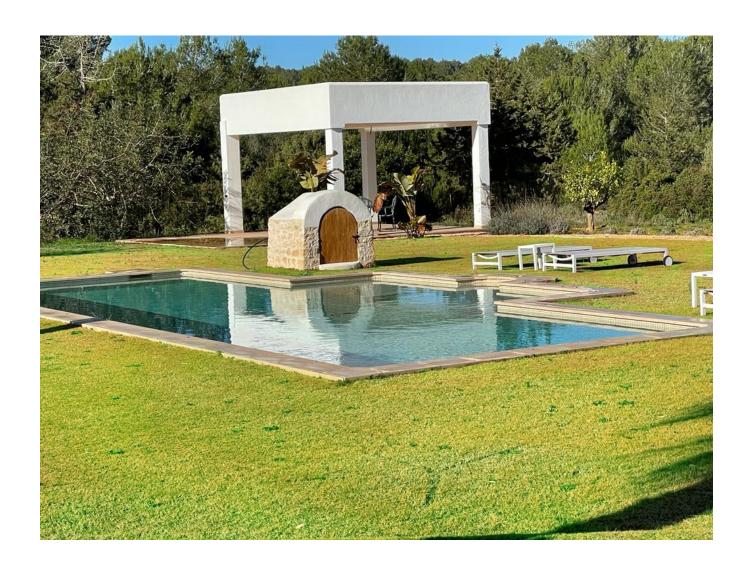

## DESCRIPTION

This newly built, charming house is conveniently situated close to Ibiza, just a few minutes away from both Santa Gertrudis and Santa Eulalia. Boasting a generous built area of 400 square meters and sitting on a vast flat land measuring 15,016 square meters, this property offers ample space for comfortable and serene living.

The house features 4 and a half bedrooms, providing plenty of accommodation for families and guests. The highlight of the property is the spacious living room, which seamlessly merges with an open kitchen, creating an inviting and convivial atmosphere. Underfloor heating ensures that the house can be enjoyed all year round, providing warmth during cooler months.