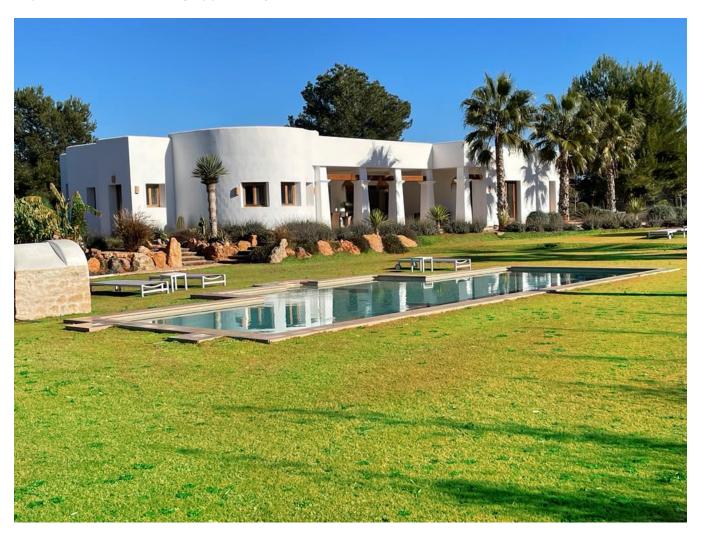

## DESCRIPTION

This newly built, charming house is conveniently situated close to Ibiza, just a few minutes away from both Santa Gertrudis and Santa Eulalia. Boasting a generous built area of 400 square meters and sitting on a vast flat land measuring 15,016 square meters, this property offers ample space for comfortable and serene living.

The house features 4 and a half bedrooms, providing plenty of accommodation for families and guests. The highlight of the property is the spacious living room, which seamlessly merges with an open kitchen, creating an inviting and convivial atmosphere. Underfloor heating ensures that the house can be enjoyed all year round, providing warmth during cooler months.