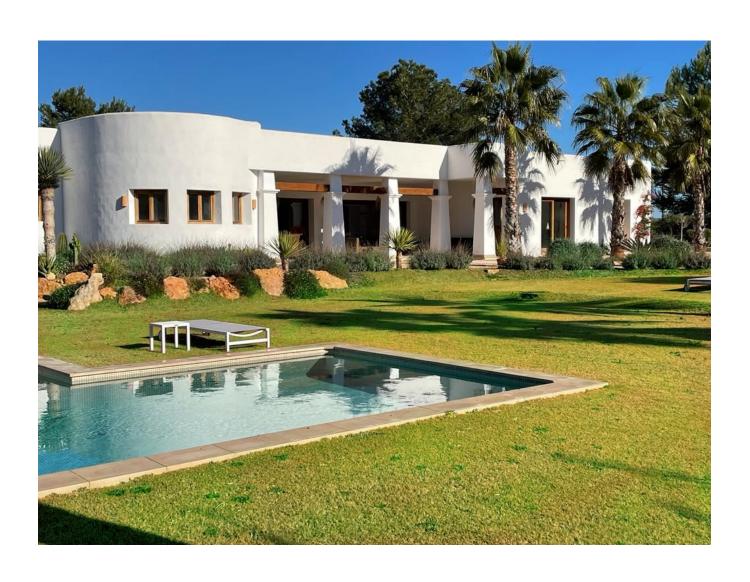

## DESCRIPTION

This newly built, charming house is conveniently situated close to Ibiza, just a few minutes away from both Santa Gertrudis and Santa Eulalia. Boasting a generous built area of 400 square meters and sitting on a vast flat land measuring 15,016 square meters, this property offers ample space for comfortable and serene living.

The house features 4 and a half bedrooms, providing plenty of accommodation for families and guests. The highlight of the property is the spacious living room, which seamlessly merges with an open kitchen, creating an inviting and convivial atmosphere. Underfloor heating ensures that the house can be enjoyed all year round, providing warmth during cooler months.