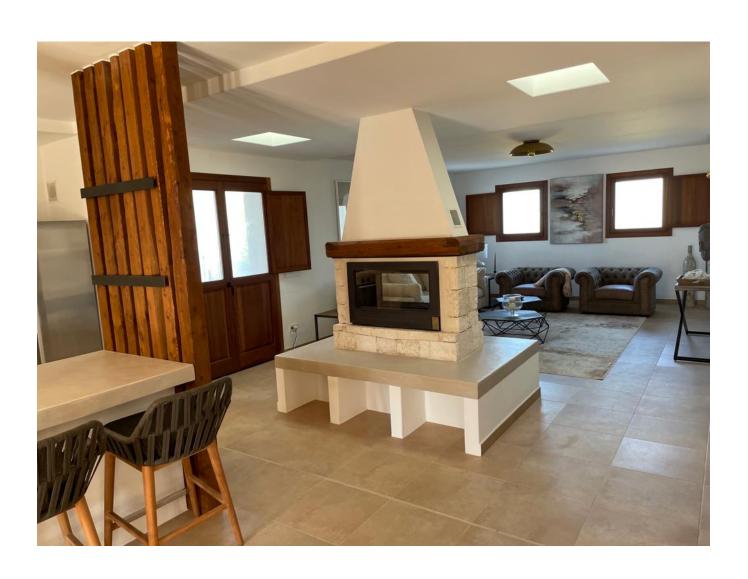

## DESCRIPTION

This newly built, charming house is conveniently situated close to Ibiza, just a few minutes away from both Santa Gertrudis and Santa Eulalia. Boasting a generous built area of 400 square meters and sitting on a vast flat land measuring 15,016 square meters, this property offers ample space for comfortable and serene living.

The house features 4 and a half bedrooms, providing plenty of accommodation for families and guests. The highlight of the property is the spacious living room, which seamlessly merges with an open kitchen, creating an inviting and convivial atmosphere. Underfloor heating ensures that the house can be enjoyed all year round, providing warmth during cooler months.