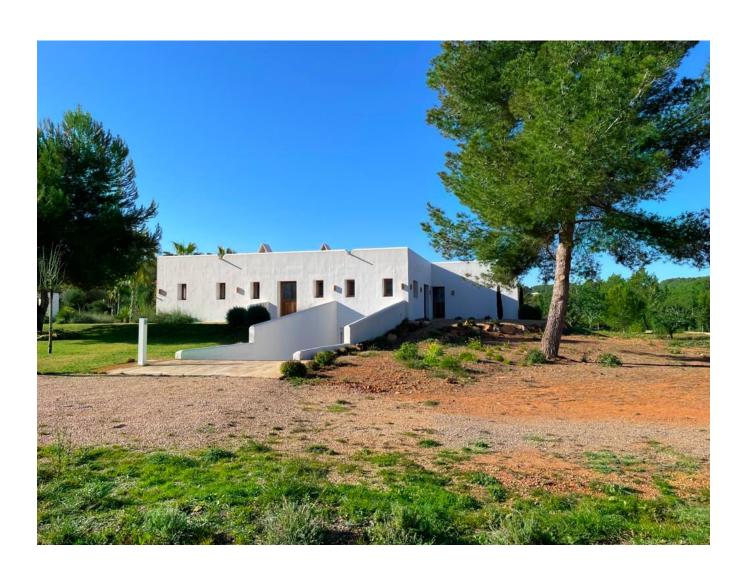

## DESCRIPTION

This newly built, charming house is conveniently situated close to Ibiza, just a few minutes away from both Santa Gertrudis and Santa Eulalia. Boasting a generous built area of 400 square meters and sitting on a vast flat land measuring 15,016 square meters, this property offers ample space for comfortable and serene living.

The house features 4 and a half bedrooms, providing plenty of accommodation for families and guests. The highlight of the property is the spacious living room, which seamlessly merges with an open kitchen, creating an inviting and convivial atmosphere. Underfloor heating ensures that the house can be enjoyed all year round, providing warmth during cooler months.