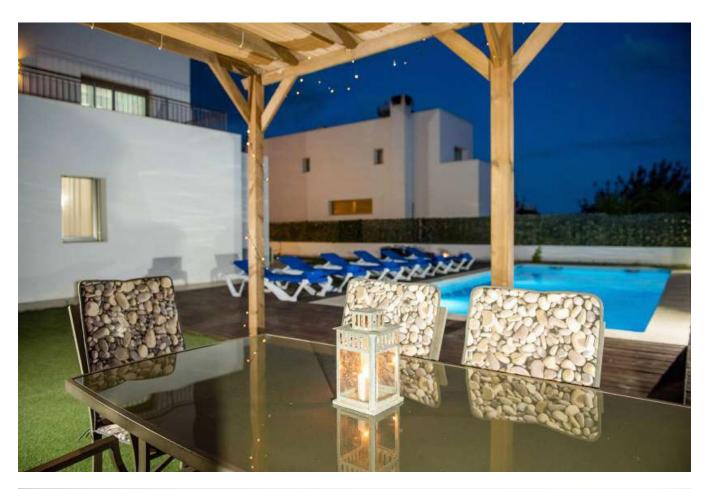

The outside area is likely to be where you will spend much of your time, with a large private pool, sunbeds, and a chill out day bed with shade. There is also a BBQ and outdoor dining table, exactly what you will need on those hot summer days and nights.