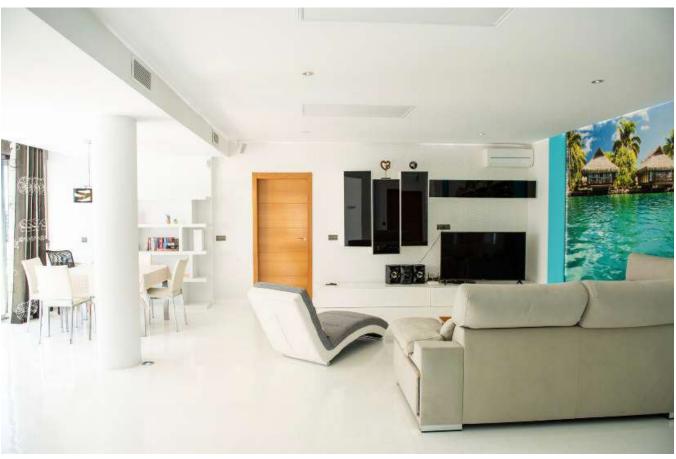

The ground floor has a double bedroom with a full en-suite bathroom. There is also a small shared bathroom downstairs. The living room is very spacious, with a plasma TV, LED wall lights, dining table to seat 6 people and large doors looking out to the garden with a pool. The kitchen is a good size, equipped with everything you could need, and has another dining table for 6.