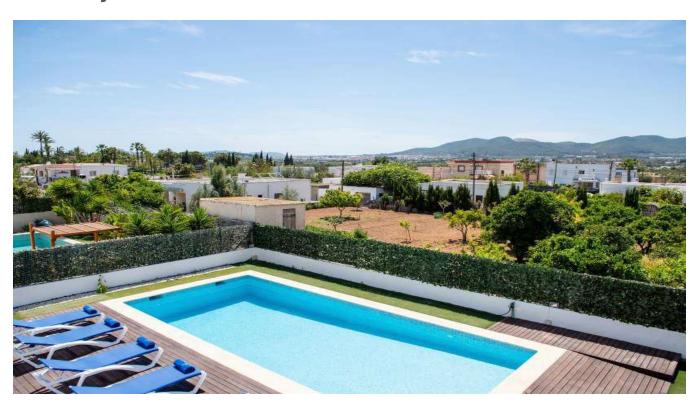

The outside area is likely to be where you will spend much of your time, with a large private pool, sunbeds, and a chill out day bed with shade. There is also a BBQ and outdoor dining table, exactly what you will need on those hot summer days and nights.

This modern property is located in such a quiet, residential area, providing you with a perfect base to disconnect and chill. At the same time, it is only a very few minutes drive to the most iconic spots of the island.

The villa is situated near to Jesus, a lovely village with places to eat and drink, with supermarkets, cash points, a pretty church and children's playgrounds, you won't need to go far for anything you require. You can get to the center of the town in 3 minutes by car, or a 20-minute walk.