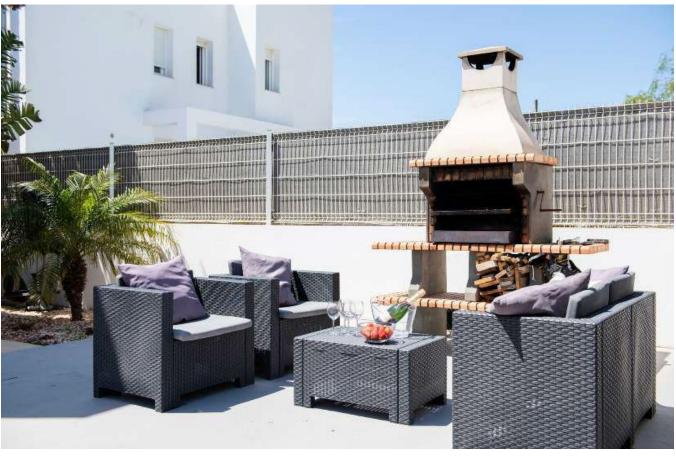

The outside area is likely to be where you will spend much of your time, with a large private pool, sunbeds, and a chill out day bed with shade. There is also a BBQ and outdoor dining table, exactly what you will need on those hot summer days and nights.