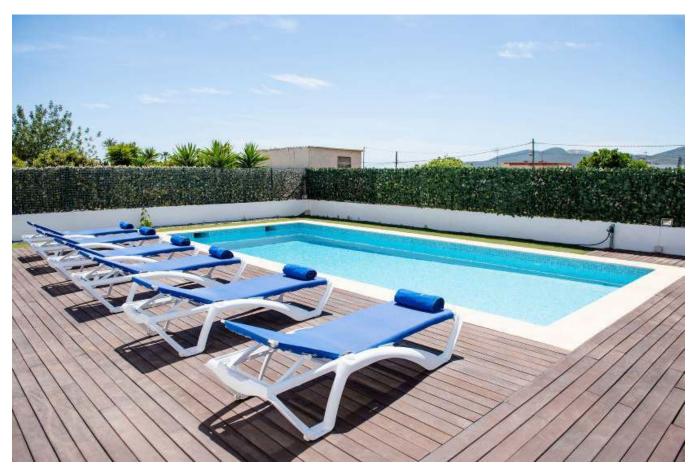

The outside area is likely to be where you will spend much of your time, with a large private pool, sunbeds, and a chill out day bed with shade. There is also a BBQ and outdoor dining table, exactly what you will need on those hot summer days and nights.