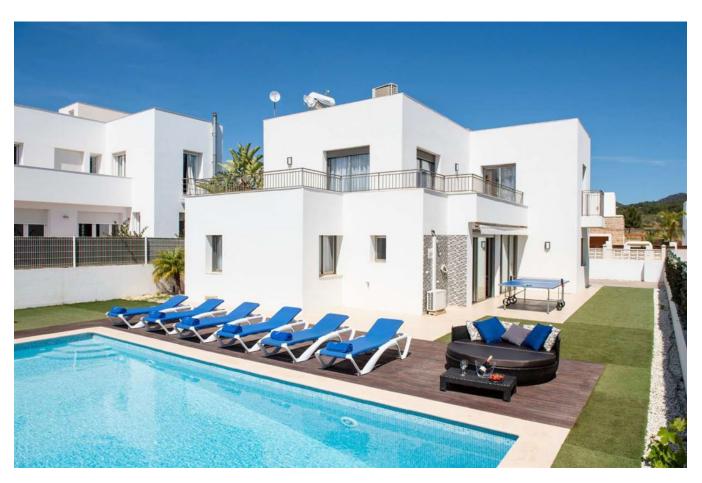

## DESCRIPTION

This large property is the perfect setting for your holiday, ideal for groups and families. It is impressively decorated in a modern style, with vibrant artwork and furniture, as well as being comfortable enough to treat as a home away from home.

The outside area is likely to be where you will spend much of your time, with a large private pool, sunbeds, and a chill out day bed with shade. There is also a BBQ and outdoor dining table, exactly what you will need on those hot summer days and nights.