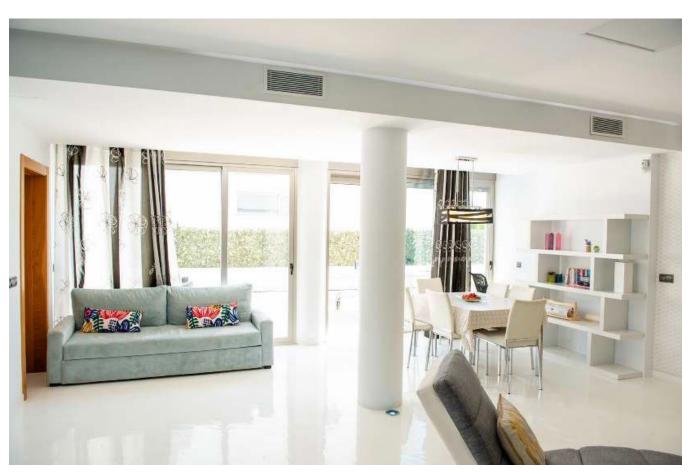

The ground floor has a double bedroom with a full en-suite bathroom. There is also a small shared bathroom downstairs. The living room is very spacious, with a plasma TV, LED wall lights, dining table to seat 6 people and large doors looking out to the garden with a pool. The kitchen is a good size, equipped with everything you could need, and has another dining table for 6.