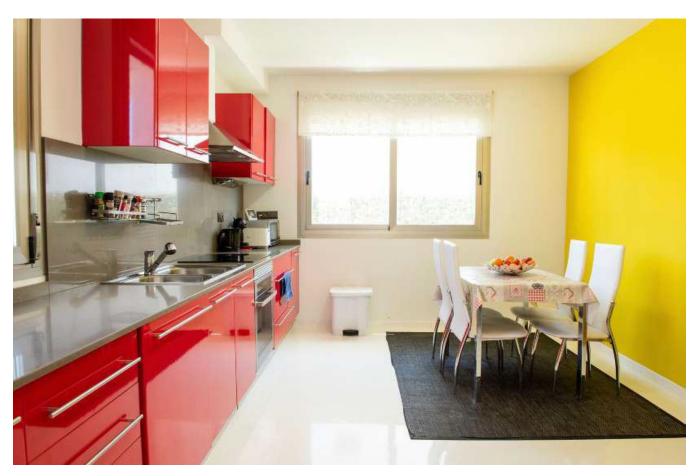

The ground floor has a double bedroom with a full en-suite bathroom. There is also a small shared bathroom downstairs. The living room is very spacious, with a plasma TV, LED wall lights, dining table to seat 6 people and large doors looking out to the garden with a pool. The kitchen is a good size, equipped with everything you could need, and has another dining table for 6.