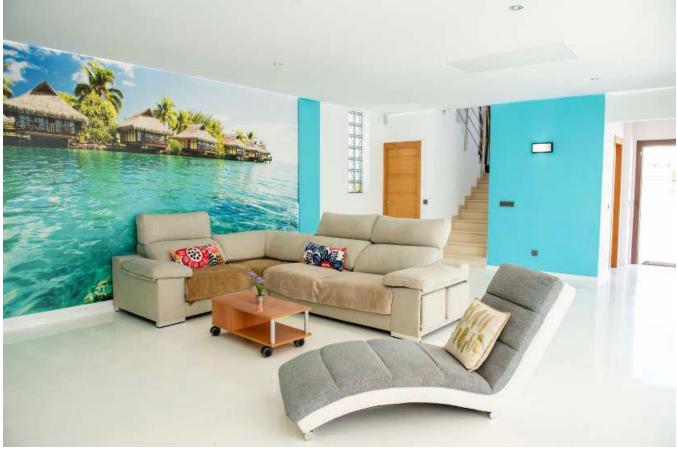

The ground floor has a double bedroom with a full en-suite bathroom. There is also a small shared bathroom downstairs. The living room is very spacious, with a plasma TV, LED wall lights, dining table to seat 6 people and large doors looking out to the garden with a pool. The kitchen is a good size, equipped with everything you could need, and has another dining table for 6.