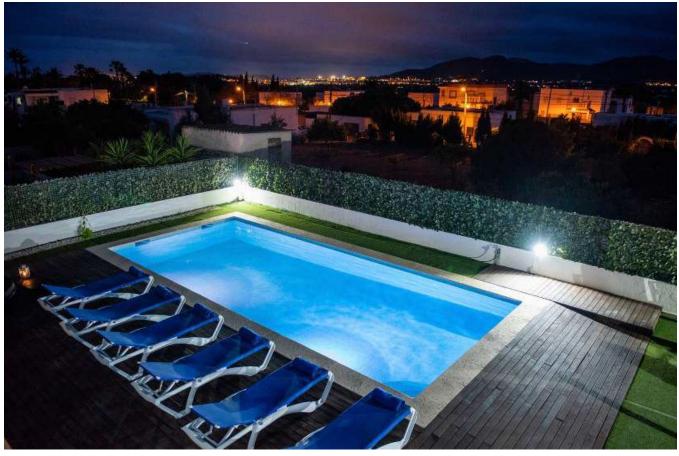

The outside area is likely to be where you will spend much of your time, with a large private pool, sunbeds, and a chill out day bed with shade. There is also a BBQ and outdoor dining table, exactly what you will need on those hot summer days and nights.