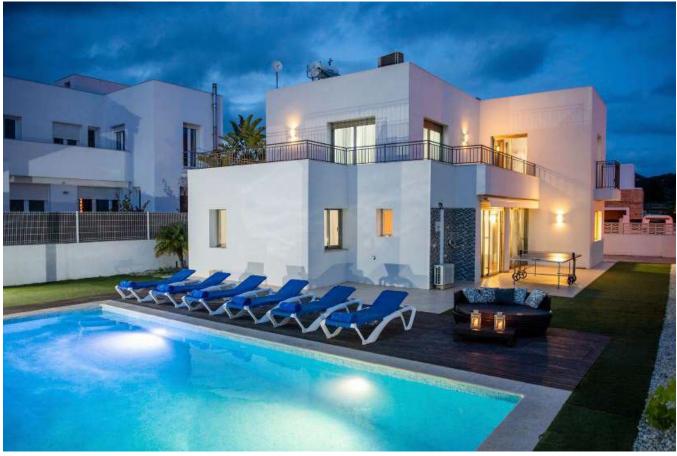

The outside area is likely to be where you will spend much of your time, with a large private pool, sunbeds, and a chill out day bed with shade. There is also a BBQ and outdoor dining table, exactly what you will need on those hot summer days and nights.