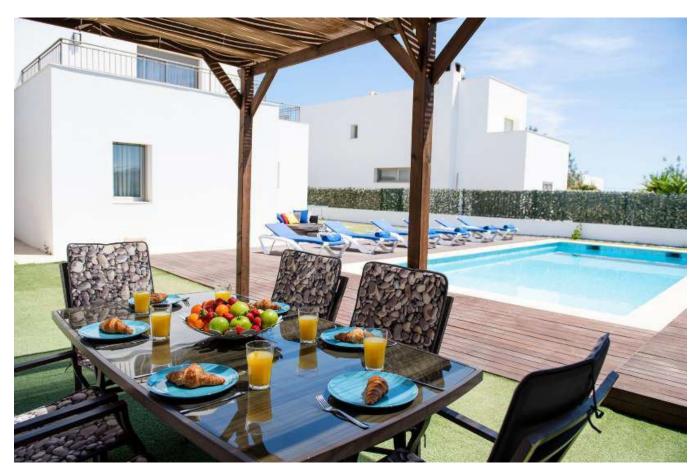

The outside area is likely to be where you will spend much of your time, with a large private pool, sunbeds, and a chill out day bed with shade. There is also a BBQ and outdoor dining table, exactly what you will need on those hot summer days and nights.