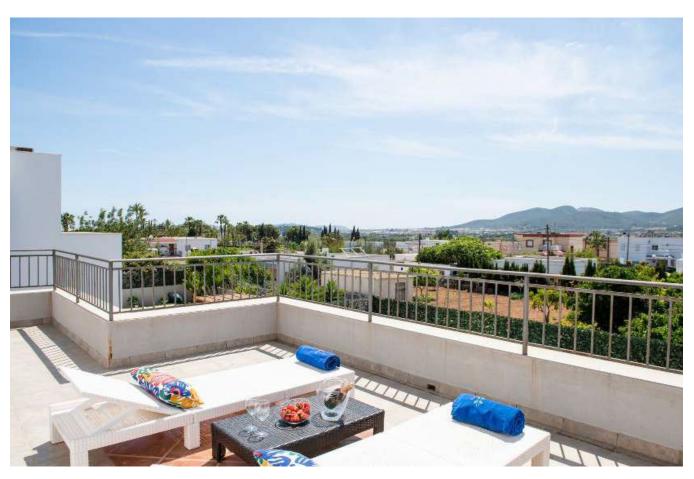

Upstairs are two more bedrooms, one with a queen bed and two single beds in the other. One of these has a full en-suite bathroom, and there is also a family bathroom on this floor. Both bedrooms upstairs have access to a large terrace, with sunbeds, overlooking the pool.