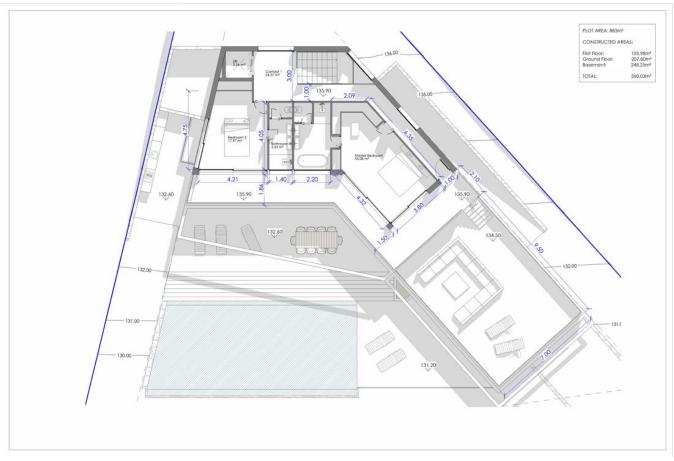

## DESCRIPTION

This exquisite project features a splendid 883-square-meter plot with a swift 30-day permit for a 326-square-meter living space, complemented by an additional 248 square meters in the basement and a generous 60-square-meter pool.

The capacious garage effortlessly accommodates up to four vehicles, while the outdoor area beckons with a dedicated barbecue space and a meticulously landscaped garden.

Boasting 5 bedrooms and bathrooms, the home's design is a testament to its inherent elegance and sophistication. What truly distinguishes this property is the awe-inspiring panoramic sea views, making it a rare gem among properties. Perched above Cala Salada, it enjoys close proximity to the beach, offering a peaceful and serene ambiance, epitomizing absolute tranquility and unforgettable sea vistas.