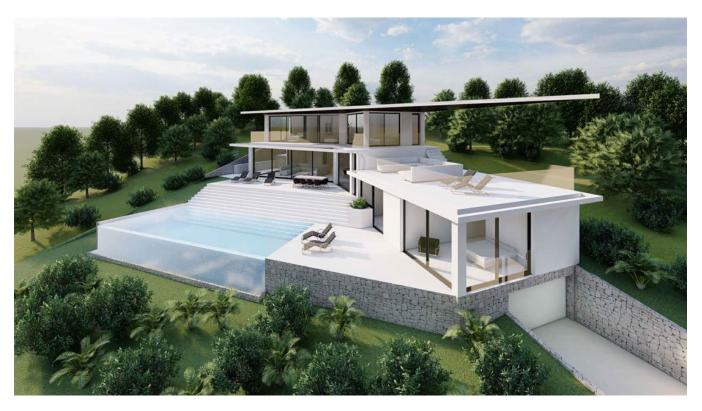

## DESCRIPTION

This exquisite project features a splendid 883-square-meter plot with a swift 30-day permit for a 326-square-meter living space, complemented by an additional 248 square meters in the basement and a generous 60-square-meter pool.

The capacious garage effortlessly accommodates up to four vehicles, while the outdoor area beckons with a dedicated barbecue space and a meticulously landscaped garden.

Boasting 5 bedrooms and bathrooms, the home's design is a testament to its inherent elegance and sophistication. What truly distinguishes this property is the awe-inspiring panoramic sea views, making it a rare gem among properties. Perched above Cala Salada, it enjoys close proximity to the beach, offering a peaceful and serene ambiance, epitomizing absolute tranquility and unforgettable sea vistas.