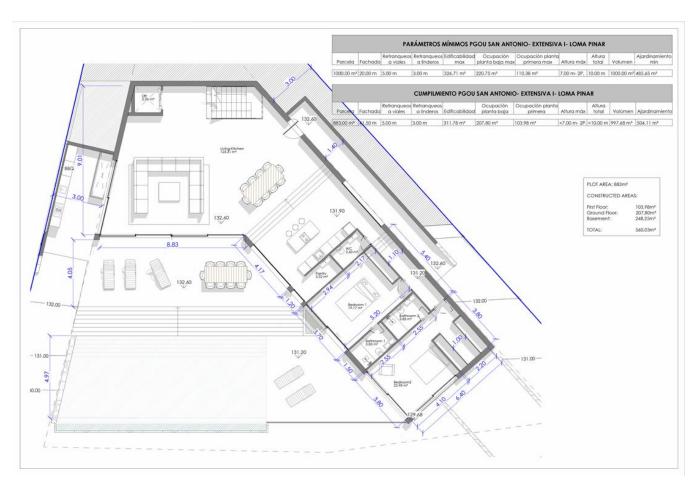

## DESCRIPTION

This exquisite project features a splendid 883-square-meter plot with a swift 30-day permit for a 326-square-meter living space, complemented by an additional 248 square meters in the basement and a generous 60-square-meter pool.

The capacious garage effortlessly accommodates up to four vehicles, while the outdoor area beckons with a dedicated barbecue space and a meticulously landscaped garden.

Boasting 5 bedrooms and bathrooms, the home's design is a testament to its inherent elegance and sophistication. What truly distinguishes this property is the awe-inspiring panoramic sea views, making it a rare gem among properties. Perched above Cala Salada, it enjoys close proximity to the beach, offering a peaceful and serene ambiance, epitomizing absolute tranquility and unforgettable sea vistas.