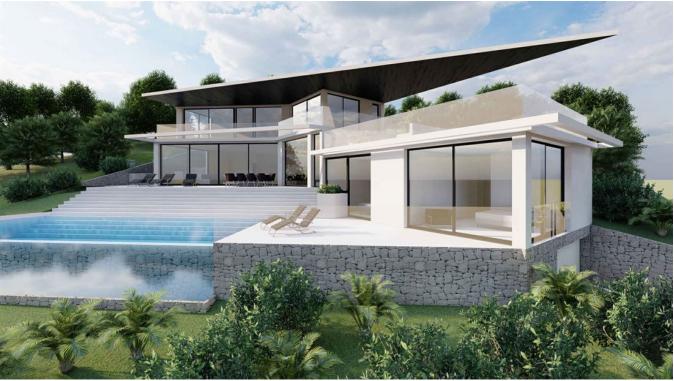

## DESCRIPTION

This exquisite project features a splendid 883-square-meter plot with a swift 30-day permit for a 326-square-meter living space, complemented by an additional 248 square meters in the basement and a generous 60-square-meter pool.

The capacious garage effortlessly accommodates up to four vehicles, while the outdoor area beckons with a dedicated barbecue space and a meticulously landscaped garden.

Boasting 5 bedrooms and bathrooms, the home's design is a testament to its inherent elegance and sophistication. What truly distinguishes this property is the awe-inspiring panoramic sea views, making it a rare gem among properties. Perched above Cala Salada, it enjoys close proximity to the beach, offering a peaceful and serene ambiance, epitomizing absolute tranquility and unforgettable sea vistas.