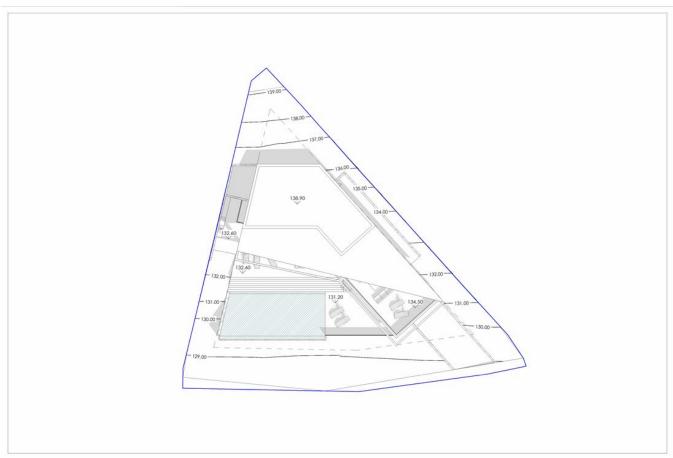

## DESCRIPTION

This exquisite project features a splendid 883-square-meter plot with a swift 30-day permit for a 326-square-meter living space, complemented by an additional 248 square meters in the basement and a generous 60-square-meter pool.

The capacious garage effortlessly accommodates up to four vehicles, while the outdoor area beckons with a dedicated barbecue space and a meticulously landscaped garden.

Boasting 5 bedrooms and bathrooms, the home's design is a testament to its inherent elegance and sophistication. What truly distinguishes this property is the awe-inspiring panoramic sea views, making it a rare gem among properties. Perched above Cala Salada, it enjoys close proximity to the beach, offering a peaceful and serene ambiance, epitomizing absolute tranquility and unforgettable sea vistas.