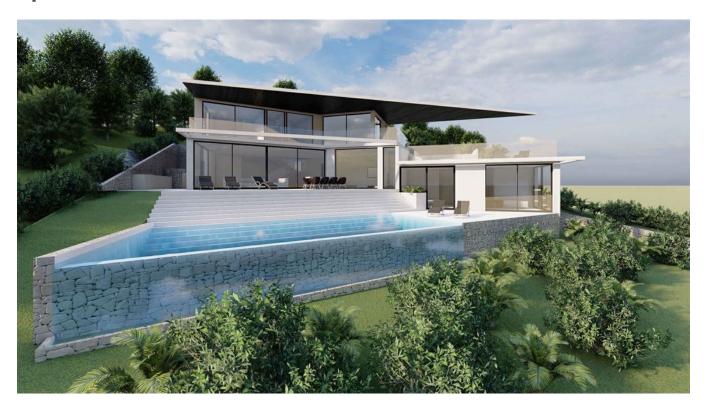

## DESCRIPTION

This exquisite project features a splendid 883-square-meter plot with a swift 30-day permit for a 326-square-meter living space, complemented by an additional 248 square meters in the basement and a generous 60-square-meter pool.

The capacious garage effortlessly accommodates up to four vehicles, while the outdoor area beckons with a dedicated barbecue space and a meticulously landscaped garden.

Boasting 5 bedrooms and bathrooms, the home's design is a testament to its inherent elegance and sophistication. What truly distinguishes this property is the awe-inspiring panoramic sea views, making it a rare gem among properties. Perched above Cala Salada, it enjoys close proximity to the beach, offering a peaceful and serene ambiance, epitomizing absolute tranquility and unforgettable sea vistas.