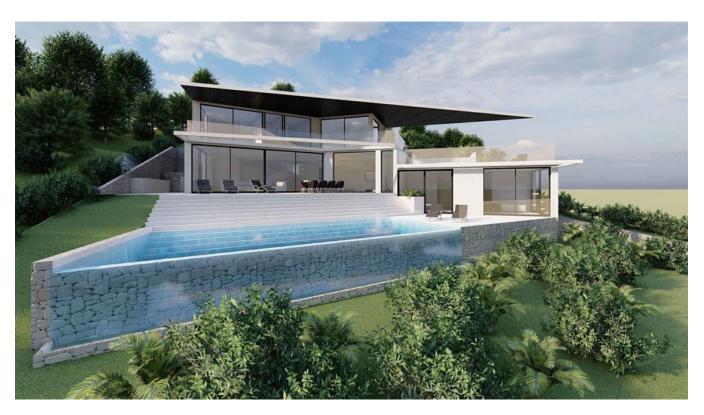

## DESCRIPTION

This exquisite project features a splendid 883-square-meter plot with a swift 30-day permit for a 326-square-meter living space, complemented by an additional 248 square meters in the basement and a generous 60-square-meter pool.

The capacious garage effortlessly accommodates up to four vehicles, while the outdoor area beckons with a dedicated barbecue space and a meticulously landscaped garden.

Boasting 5 bedrooms and bathrooms, the home's design is a testament to its inherent elegance and sophistication. What truly distinguishes this property is the awe-inspiring panoramic sea views, making it a rare gem among properties. Perched above Cala Salada, it enjoys close proximity to the beach, offering a peaceful and serene ambiance, epitomizing absolute tranquility and unforgettable sea vistas.