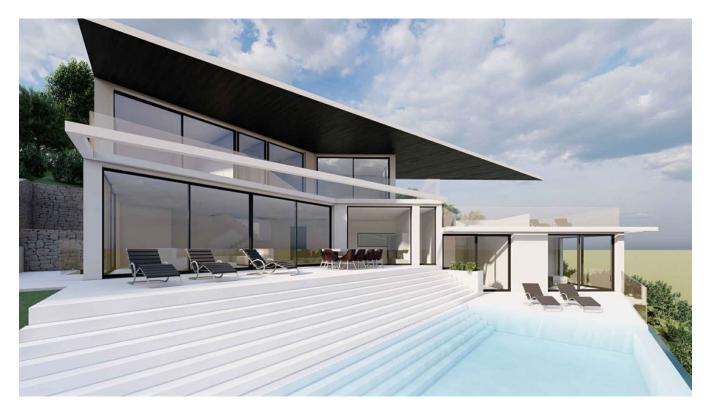

## DESCRIPTION

This exquisite project features a splendid 883-square-meter plot with a swift 30-day permit for a 326-square-meter living space, complemented by an additional 248 square meters in the basement and a generous 60-square-meter pool.

The capacious garage effortlessly accommodates up to four vehicles, while the outdoor area beckons with a dedicated barbecue space and a meticulously landscaped garden.

Boasting 5 bedrooms and bathrooms, the home's design is a testament to its inherent elegance and sophistication. What truly distinguishes this property is the awe-inspiring panoramic sea views, making it a rare gem among properties. Perched above Cala Salada, it enjoys close proximity to the beach, offering a peaceful and serene ambiance, epitomizing absolute tranquility and unforgettable sea vistas.