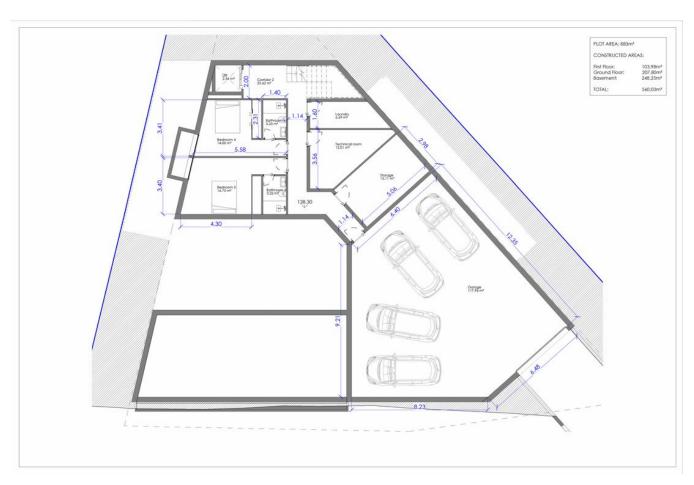

## DESCRIPTION

This exquisite project features a splendid 883-square-meter plot with a swift 30-day permit for a 326-square-meter living space, complemented by an additional 248 square meters in the basement and a generous 60-square-meter pool.

The capacious garage effortlessly accommodates up to four vehicles, while the outdoor area beckons with a dedicated barbecue space and a meticulously landscaped garden.

Boasting 5 bedrooms and bathrooms, the home's design is a testament to its inherent elegance and sophistication. What truly distinguishes this property is the awe-inspiring panoramic sea views, making it a rare gem among properties. Perched above Cala Salada, it enjoys close proximity to the beach, offering a peaceful and serene ambiance, epitomizing absolute tranquility and unforgettable sea vistas.