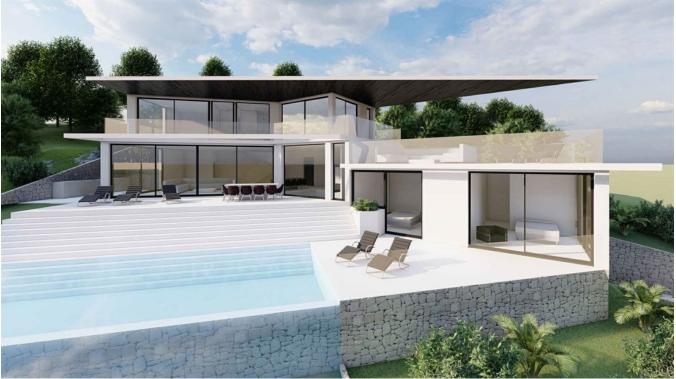

## DESCRIPTION

This exquisite project features a splendid 883-square-meter plot with a swift 30-day permit for a 326-square-meter living space, complemented by an additional 248 square meters in the basement and a generous 60-square-meter pool.

The capacious garage effortlessly accommodates up to four vehicles, while the outdoor area beckons with a dedicated barbecue space and a meticulously landscaped garden.

Boasting 5 bedrooms and bathrooms, the home's design is a testament to its inherent elegance and sophistication. What truly distinguishes this property is the awe-inspiring panoramic sea views, making it a rare gem among properties. Perched above Cala Salada, it enjoys close proximity to the beach, offering a peaceful and serene ambiance, epitomizing absolute tranquility and unforgettable sea vistas.