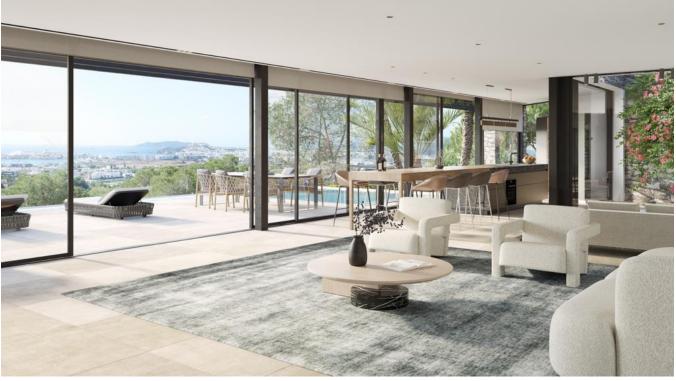

The plot includes an approved project for a luxury villa with five bedrooms and five bathrooms. What is unique about this project is the mix of modern with classic and natural elements. At the moment, the construction of the villa is finished, and only the garden has to be landscaped. The villa has a spacious living room, open kitchen, and a view of the golf course and the sea. The spacious plot offers opportunities to enjoy both the sun and shade. There will be a large swimming pool and a roof terrace with panoramic views of the sea and the green hills of lbiza.