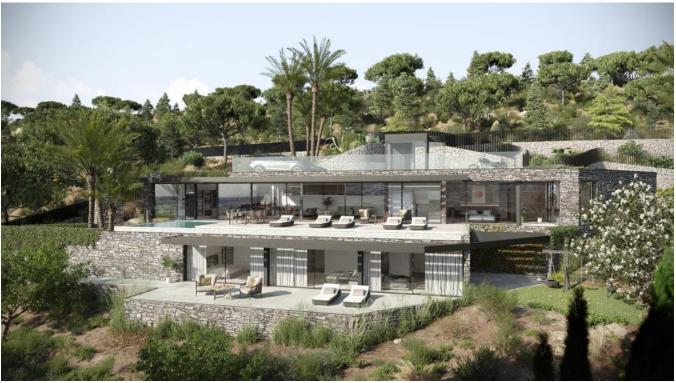

The plot includes an approved project for a luxury villa with five bedrooms and five bathrooms. What is unique about this project is the mix of modern with classic and natural elements. At the moment, the construction of the villa is finished, and only the garden has to be landscaped. The villa has a spacious living room, open kitchen, and a view of the golf course and the sea. The spacious plot offers opportunities to enjoy both the sun and shade. There will be a large swimming pool and a roof terrace with panoramic views of the sea and the green hills of lbiza.