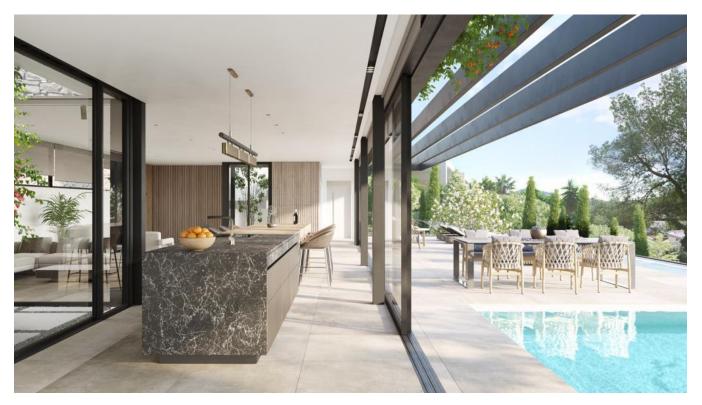

The plot includes an approved project for a luxury villa with five bedrooms and five bathrooms. What is unique about this project is the mix of modern with classic and natural elements. At the moment, the construction of the villa is finished, and only the garden has to be landscaped. The villa has a spacious living room, open kitchen, and a view of the golf course and the sea. The spacious plot offers opportunities to enjoy both the sun and shade. There will be a large swimming pool and a roof terrace with panoramic views of the sea and the green hills of lbiza.