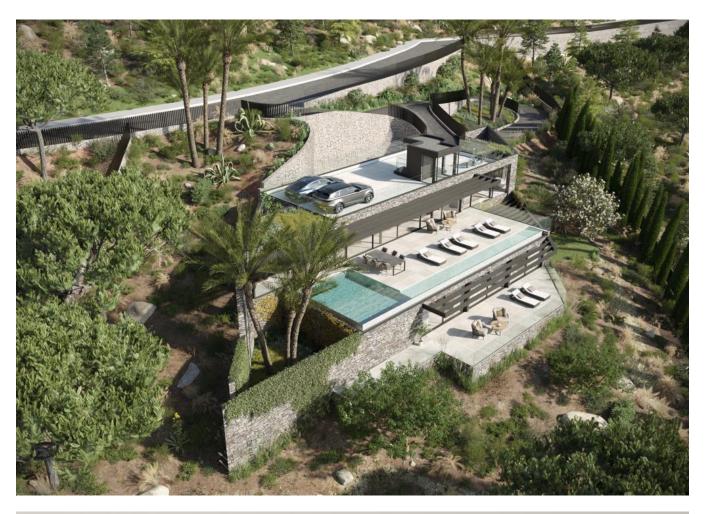

The plot includes an approved project for a luxury villa with five bedrooms and five bathrooms. What is unique about this project is the mix of modern with classic and natural elements. At the moment, the construction of the villa is finished, and only the garden has to be landscaped. The villa has a spacious living room, open kitchen, and a view of the golf course and the sea. The spacious plot offers opportunities to enjoy both the sun and shade. There will be a large swimming pool and a roof terrace with panoramic views of the sea and the green hills of lbiza.