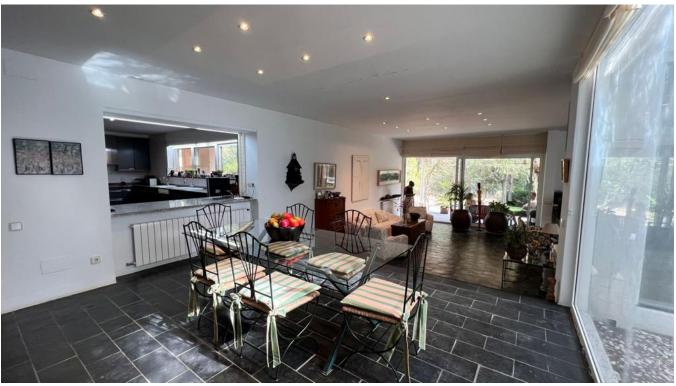

The property has three bedrooms, each with its own en-suite bathroom, as well as a grand multilevel living space featuring a very large fitted kitchen, two dining areas, a library and a lounge extending to a pleasant, covered dining terrace overlooking the gardens and pool, the living area is around 400m2.

Spotlights and floor-to-ceiling windows give a bright and roomy feel to the interior and the addition of contemporary touches such as energy-efficient solar panels, air conditioning and rich polished wooden floors add to the comfort provided by this superior family dwelling.