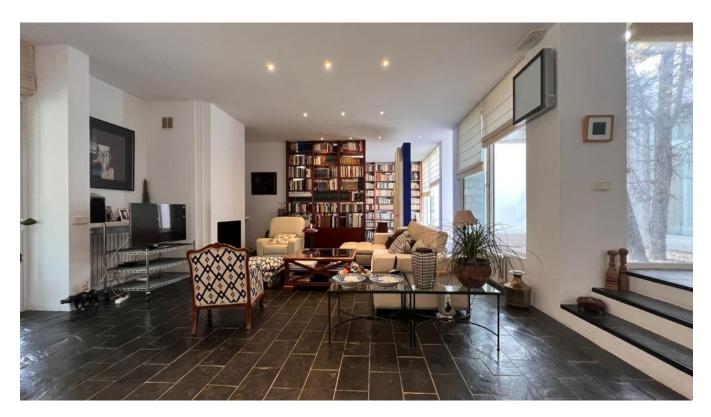

The property has three bedrooms, each with its own en-suite bathroom, as well as a grand multilevel living space featuring a very large fitted kitchen, two dining areas, a library and a lounge extending to a pleasant, covered dining terrace overlooking the gardens and pool, the living area is around 400m2.

Spotlights and floor-to-ceiling windows give a bright and roomy feel to the interior and the addition of contemporary touches such as energy-efficient solar panels, air conditioning and rich polished wooden floors add to the comfort provided by this superior family dwelling.