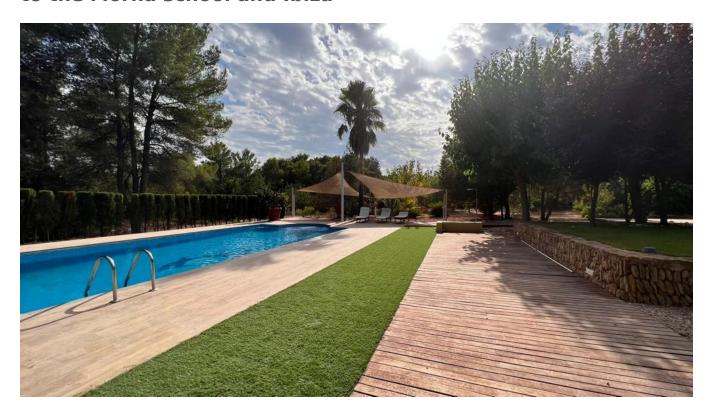

The villa is surrounded by a magnificently proportioned rural plot dotted with mature trees, fruit orchards and colourful indigenous flowering plants.

The impressive 63m2 swimming pool is surrounded by protected tall pines and mature foliage, as well as a variety of shaded and open chill-out patios and a large solarium terrace.