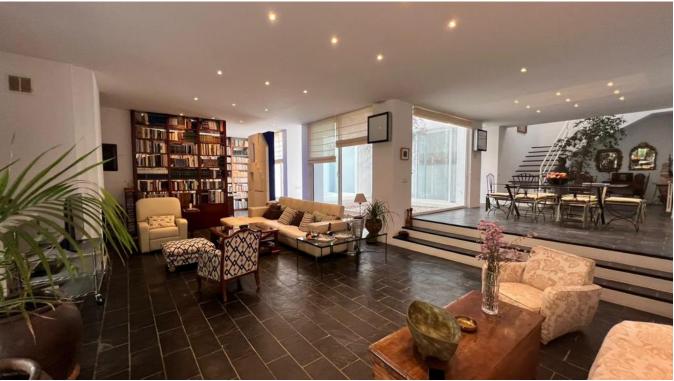

The property has three bedrooms, each with its own en-suite bathroom, as well as a grand multilevel living space featuring a very large fitted kitchen, two dining areas, a library and a lounge extending to a pleasant, covered dining terrace overlooking the gardens and pool, the living area is around 400m2.

Spotlights and floor-to-ceiling windows give a bright and roomy feel to the interior and the addition of contemporary touches such as energy-efficient solar panels, air conditioning and rich polished wooden floors add to the comfort provided by this superior family dwelling.