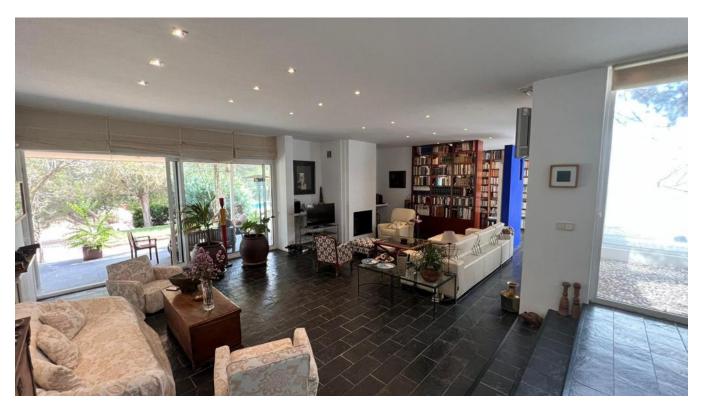

The property has three bedrooms, each with its own en-suite bathroom, as well as a grand multilevel living space featuring a very large fitted kitchen, two dining areas, a library and a lounge extending to a pleasant, covered dining terrace overlooking the gardens and pool, the living area is around 400m2.

Spotlights and floor-to-ceiling windows give a bright and roomy feel to the interior and the addition of contemporary touches such as energy-efficient solar panels, air conditioning and rich polished wooden floors add to the comfort provided by this superior family dwelling.