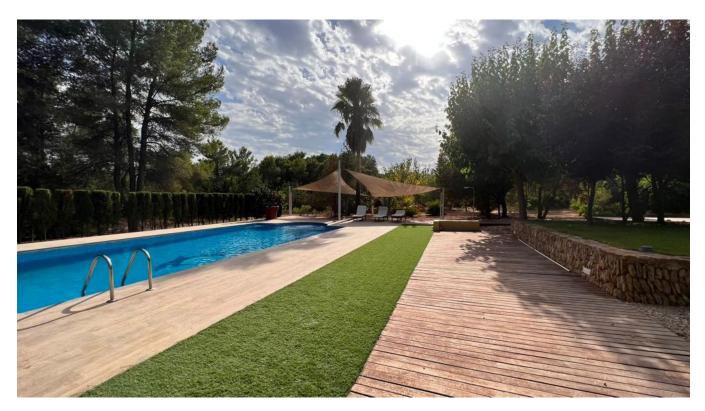

The villa is surrounded by a magnificently proportioned rural plot dotted with mature trees, fruit orchards and colourful indigenous flowering plants.

The impressive 63m2 swimming pool is surrounded by protected tall pines and mature foliage, as well as a variety of shaded and open chill-out patios and a large solarium terrace.