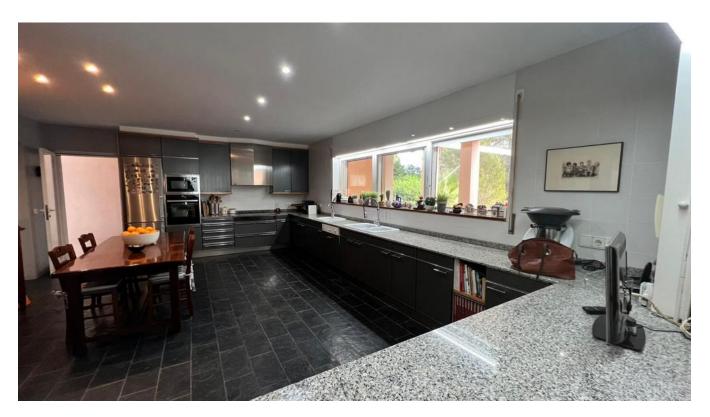

The property has three bedrooms, each with its own en-suite bathroom, as well as a grand multilevel living space featuring a very large fitted kitchen, two dining areas, a library and a lounge extending to a pleasant, covered dining terrace overlooking the gardens and pool, the living area is around 400m2.

Spotlights and floor-to-ceiling windows give a bright and roomy feel to the interior and the addition of contemporary touches such as energy-efficient solar panels, air conditioning and rich polished wooden floors add to the comfort provided by this superior family dwelling.