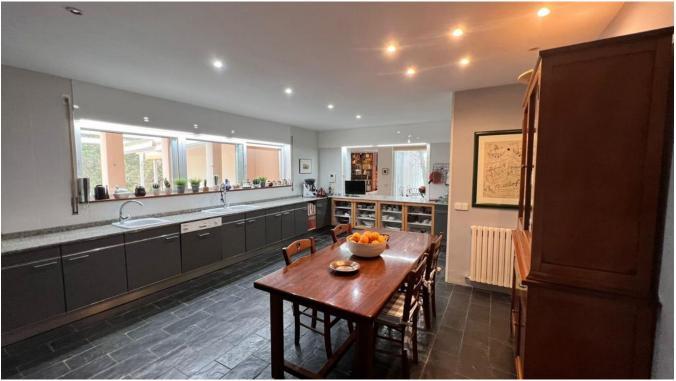

The property has three bedrooms, each with its own en-suite bathroom, as well as a grand multilevel living space featuring a very large fitted kitchen, two dining areas, a library and a lounge extending to a pleasant, covered dining terrace overlooking the gardens and pool, the living area is around 400m2.

Spotlights and floor-to-ceiling windows give a bright and roomy feel to the interior and the addition of contemporary touches such as energy-efficient solar panels, air conditioning and rich polished wooden floors add to the comfort provided by this superior family dwelling.