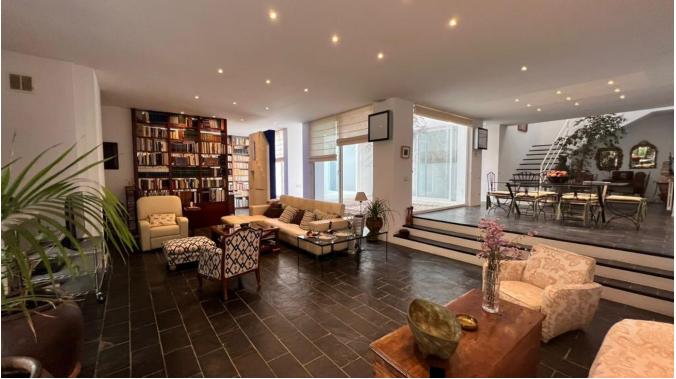

The property has three bedrooms, each with its own en-suite bathroom, as well as a grand multilevel living space featuring a very large fitted kitchen, two dining areas, a library and a lounge extending to a pleasant, covered dining terrace overlooking the gardens and pool, the living area is around 400m2.

Spotlights and floor-to-ceiling windows give a bright and roomy feel to the interior and the addition of contemporary touches such as energy-efficient solar panels, air conditioning and rich polished wooden floors add to the comfort provided by this superior family dwelling.