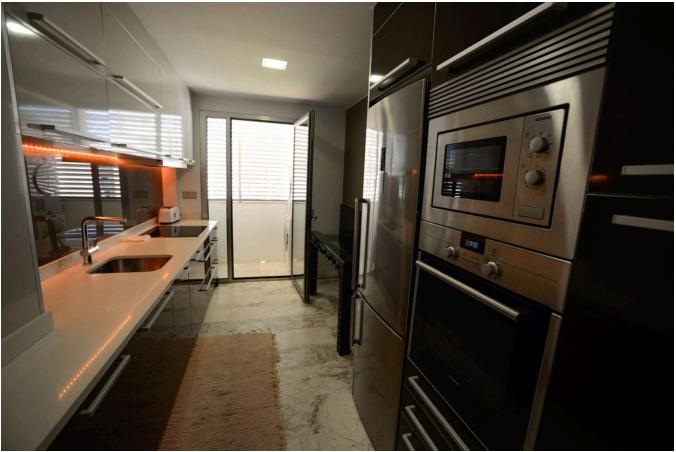

## **DESCRIPTION**

Finely decorated flat in the prestigious Royal Beach building in Playa den Bossa. The flat, which is completely diaphanous, has a large, bright living room with access to a terrace with sea views. The modern, fully equipped kitchen has access to a second terrace used as a laundry area.