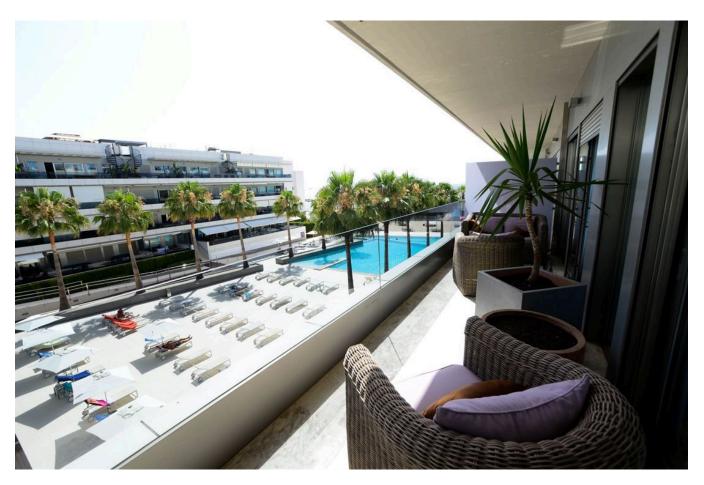

## **DESCRIPTION**

Finely decorated flat in the prestigious Royal Beach building in Playa den Bossa. The flat, which is completely diaphanous, has a large, bright living room with access to a terrace with sea views. The modern, fully equipped kitchen has access to a second terrace used as a laundry area.

The flat has three double bedrooms with fitted wardrobes, one of them with access to the terrace. One of the two bathrooms has a bathtub, the other a shower cabin. The flat comes with a parking space in the garage, common areas with 2 swimming pools, private access to the beach, chill out area, 24-hour secruity & reception, 5 min distance to the the port of Ibiza, airport, etc.