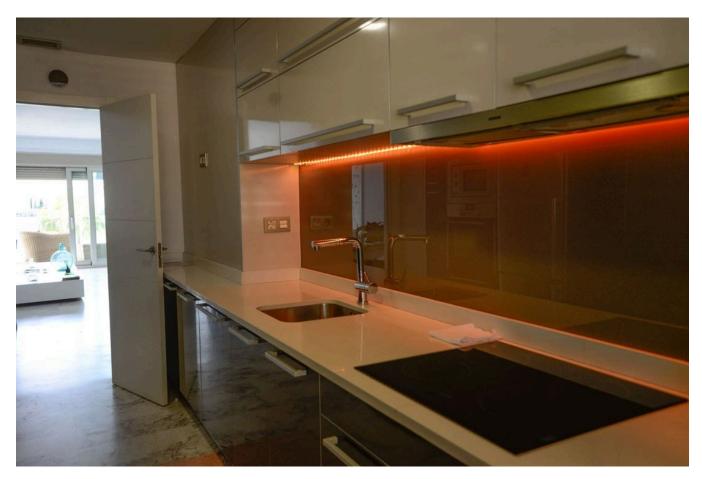

## **DESCRIPTION**

Finely decorated flat in the prestigious Royal Beach building in Playa den Bossa. The flat, which is completely diaphanous, has a large, bright living room with access to a terrace with sea views. The modern, fully equipped kitchen has access to a second terrace used as a laundry area.