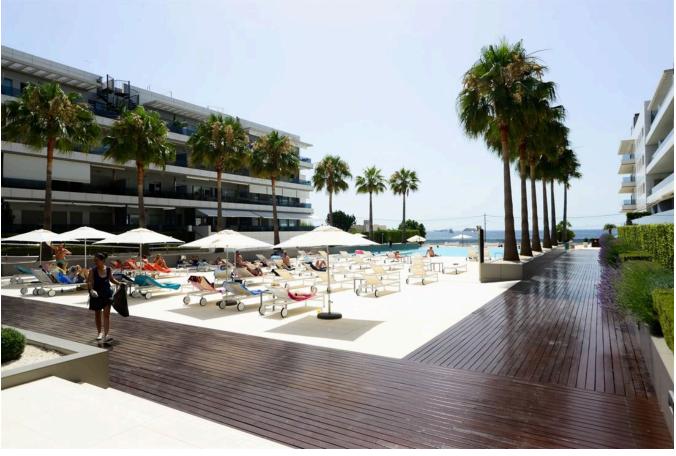

The flat has three double bedrooms with fitted wardrobes, one of them with access to the terrace. One of the two bathrooms has a bathtub, the other a shower cabin. The flat comes with a parking space in the garage, common areas with 2 swimming pools, private access to the beach, chill out area, 24-hour secruity & reception, 5 min distance to the the port of Ibiza, airport, etc.