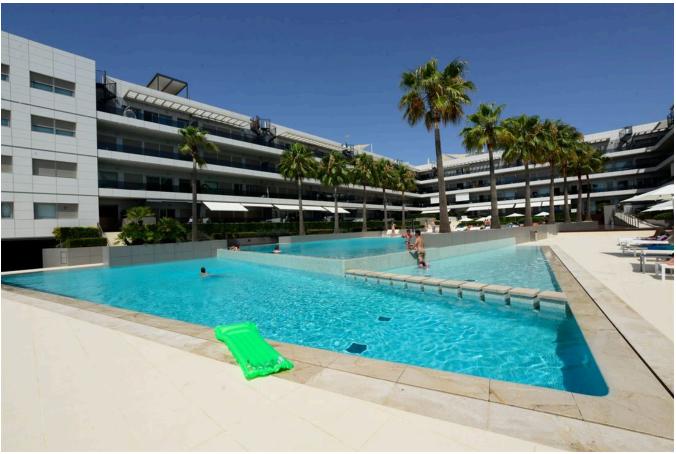

## **DESCRIPTION**

Finely decorated flat in the prestigious Royal Beach building in Playa den Bossa. The flat, which is completely diaphanous, has a large, bright living room with access to a terrace with sea views. The modern, fully equipped kitchen has access to a second terrace used as a laundry area.

The flat has three double bedrooms with fitted wardrobes, one of them with access to the terrace. One of the two bathrooms has a bathtub, the other a shower cabin. The flat comes with a parking space in the garage, common areas with 2 swimming pools, private access to the beach, chill out area, 24-hour secruity & reception, 5 min distance to the the port of Ibiza, airport, etc.