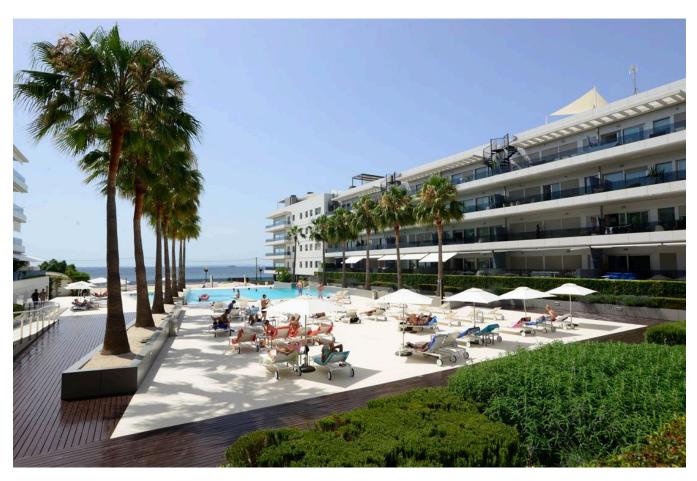

The flat has three double bedrooms with fitted wardrobes, one of them with access to the terrace. One of the two bathrooms has a bathtub, the other a shower cabin. The flat comes with a parking space in the garage, common areas with 2 swimming pools, private access to the beach, chill out area, 24-hour secruity & reception, 5 min distance to the the port of Ibiza, airport, etc.