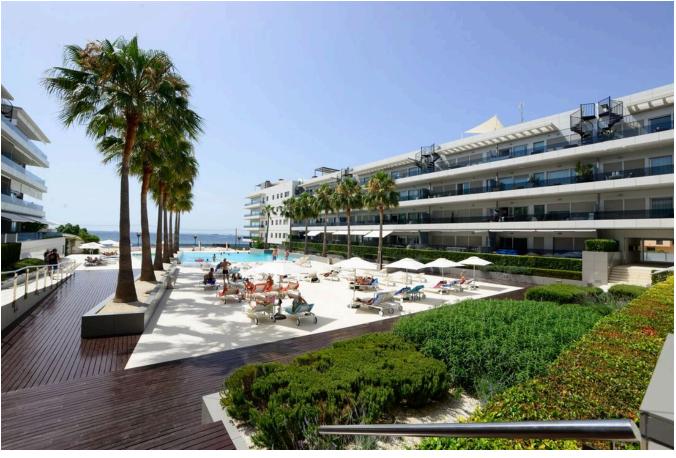

The flat has three double bedrooms with fitted wardrobes, one of them with access to the terrace. One of the two bathrooms has a bathtub, the other a shower cabin. The flat comes with a parking space in the garage, common areas with 2 swimming pools, private access to the beach, chill out area, 24-hour secruity & reception, 5 min distance to the the port of Ibiza, airport, etc.