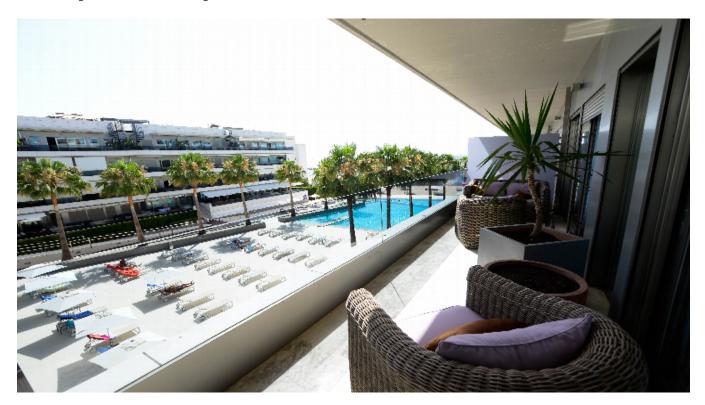

## **DESCRIPTION**

Finely decorated flat in the prestigious Royal Beach building in Playa den Bossa. The flat, which is completely diaphanous, has a large, bright living room with access to a terrace with sea views. The modern, fully equipped kitchen has access to a second terrace used as a laundry area.

The flat has three double bedrooms with fitted wardrobes, one of them with access to the terrace. One of the two bathrooms has a bathtub, the other a shower cabin. The flat comes with a parking space in the garage, common areas with 2 swimming pools, private access to the beach, chill out area, 24-hour secruity & reception, 5 min distance to the the port of Ibiza, airport, etc.