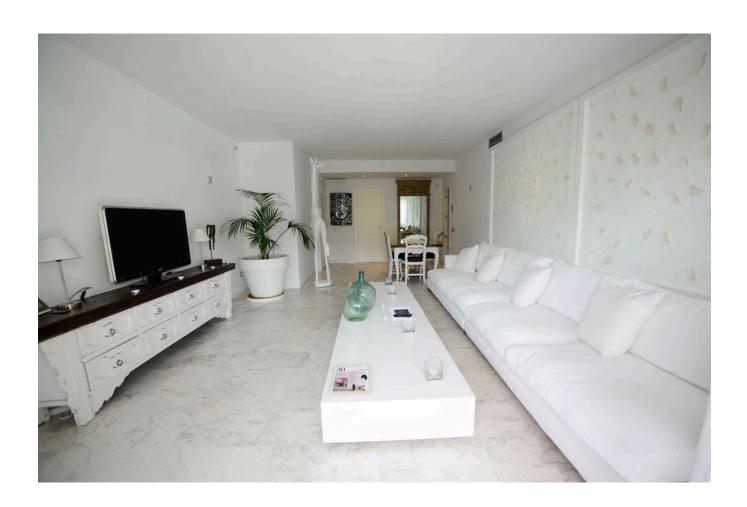

## **DESCRIPTION**

Finely decorated flat in the prestigious Royal Beach building in Playa den Bossa. The flat, which is completely diaphanous, has a large, bright living room with access to a terrace with sea views. The modern, fully equipped kitchen has access to a second terrace used as a laundry area.