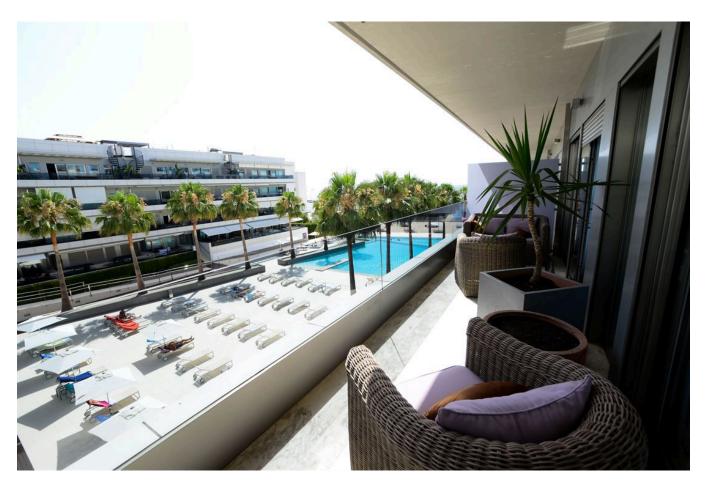

## **DESCRIPTION**

Finely decorated flat in the prestigious Royal Beach building in Playa den Bossa. The flat, which is completely diaphanous, has a large, bright living room with access to a terrace with sea views. The modern, fully equipped kitchen has access to a second terrace used as a laundry area.

The flat has three double bedrooms with fitted wardrobes, one of them with access to the terrace. One of the two bathrooms has a bathtub, the other a shower cabin. The flat comes with a parking space in the garage, common areas with 2 swimming pools, private access to the beach, chill out area, 24-hour secruity & reception, 5 min distance to the the port of Ibiza, airport, etc.