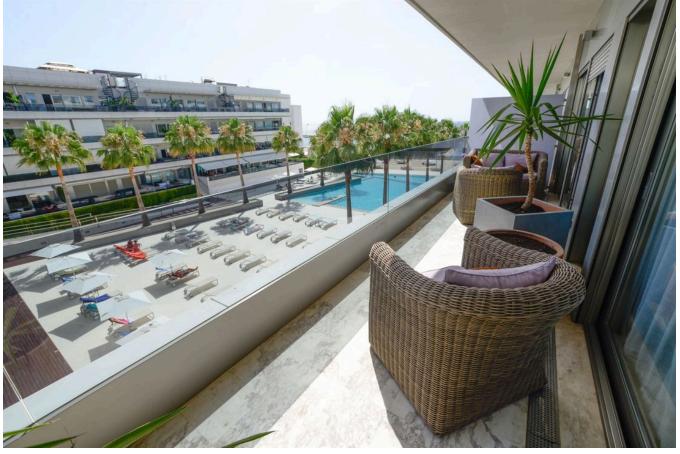

## **DESCRIPTION**

Finely decorated flat in the prestigious Royal Beach building in Playa den Bossa. The flat, which is completely diaphanous, has a large, bright living room with access to a terrace with sea views. The modern, fully equipped kitchen has access to a second terrace used as a laundry area.

The flat has three double bedrooms with fitted wardrobes, one of them with access to the terrace. One of the two bathrooms has a bathtub, the other a shower cabin. The flat comes with a parking space in the garage, common areas with 2 swimming pools, private access to the beach, chill out area, 24-hour secruity & reception, 5 min distance to the the port of Ibiza, airport, etc.