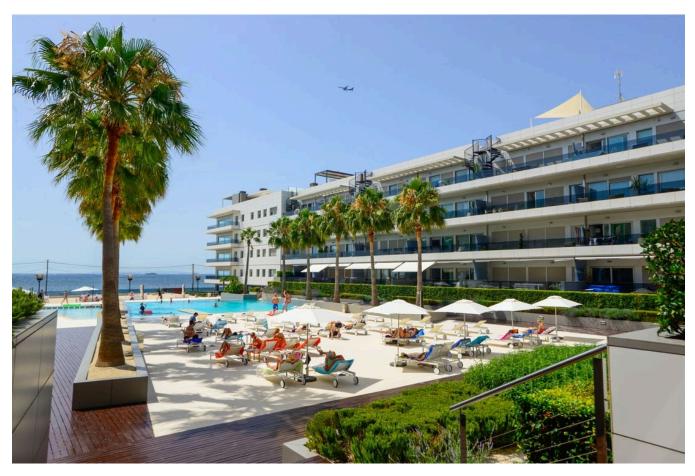

The flat has three double bedrooms with fitted wardrobes, one of them with access to the terrace. One of the two bathrooms has a bathtub, the other a shower cabin. The flat comes with a parking space in the garage, common areas with 2 swimming pools, private access to the beach, chill out area, 24-hour secruity & reception, 5 min distance to the the port of Ibiza, airport, etc.