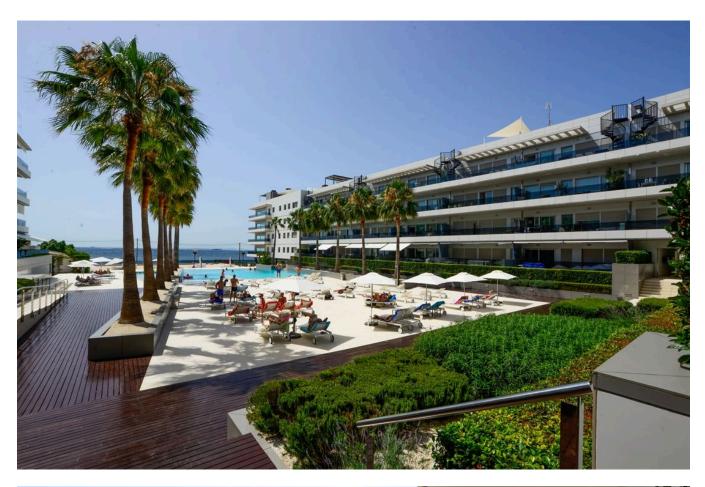

## **DESCRIPTION**

Finely decorated flat in the prestigious Royal Beach building in Playa den Bossa. The flat, which is completely diaphanous, has a large, bright living room with access to a terrace with sea views. The modern, fully equipped kitchen has access to a second terrace used as a laundry area.

The flat has three double bedrooms with fitted wardrobes, one of them with access to the terrace. One of the two bathrooms has a bathtub, the other a shower cabin. The flat comes with a parking space in the garage, common areas with 2 swimming pools, private access to the beach, chill out area, 24-hour secruity & reception, 5 min distance to the the port of Ibiza, airport, etc.