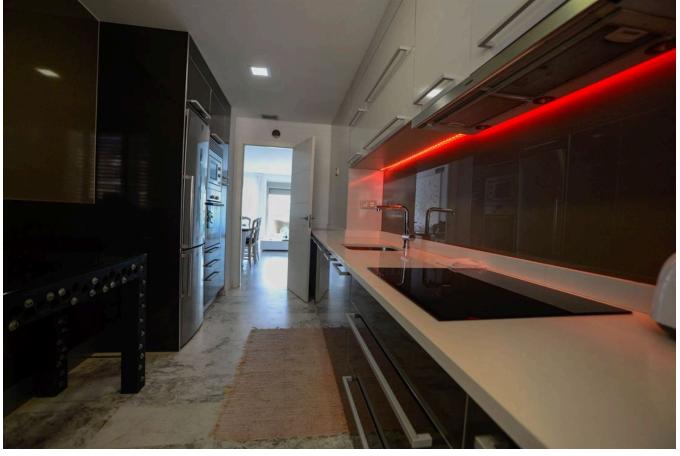

## **DESCRIPTION**

Finely decorated flat in the prestigious Royal Beach building in Playa den Bossa. The flat, which is completely diaphanous, has a large, bright living room with access to a terrace with sea views. The modern, fully equipped kitchen has access to a second terrace used as a laundry area.