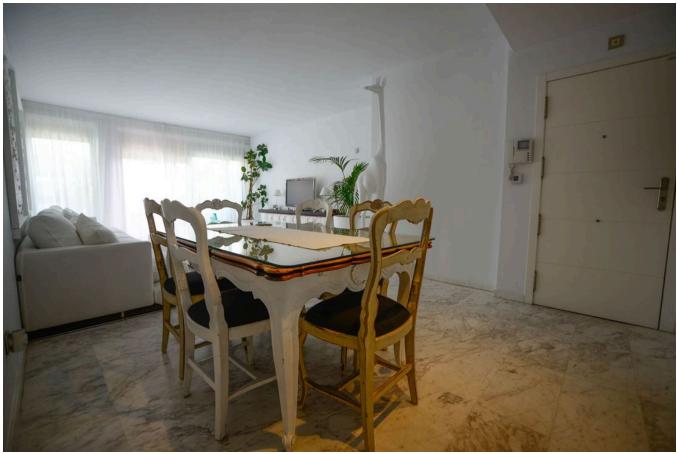

## **DESCRIPTION**

Finely decorated flat in the prestigious Royal Beach building in Playa den Bossa. The flat, which is completely diaphanous, has a large, bright living room with access to a terrace with sea views. The modern, fully equipped kitchen has access to a second terrace used as a laundry area.

The flat has three double bedrooms with fitted wardrobes, one of them with access to the terrace. One of the two bathrooms has a bathtub, the other a shower cabin. The flat comes with a parking space in the garage, common areas with 2 swimming pools, private access to the beach, chill out area, 24-hour secruity & reception, 5 min distance to the the port of Ibiza, airport, etc.