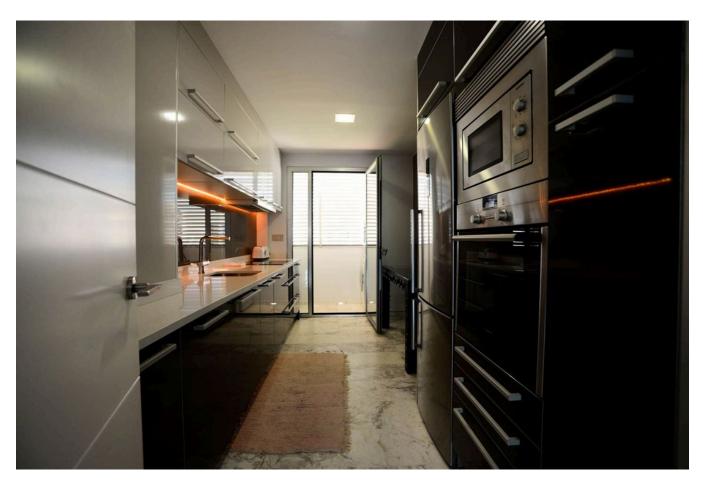

## **DESCRIPTION**

Finely decorated flat in the prestigious Royal Beach building in Playa den Bossa. The flat, which is completely diaphanous, has a large, bright living room with access to a terrace with sea views. The modern, fully equipped kitchen has access to a second terrace used as a laundry area.