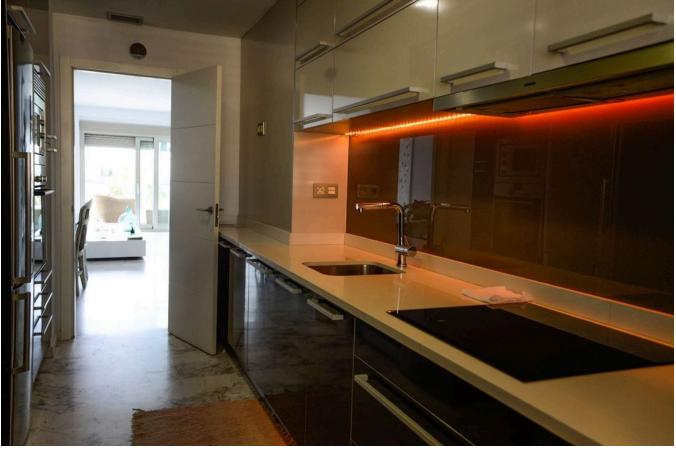

## **DESCRIPTION**

Finely decorated flat in the prestigious Royal Beach building in Playa den Bossa. The flat, which is completely diaphanous, has a large, bright living room with access to a terrace with sea views. The modern, fully equipped kitchen has access to a second terrace used as a laundry area.