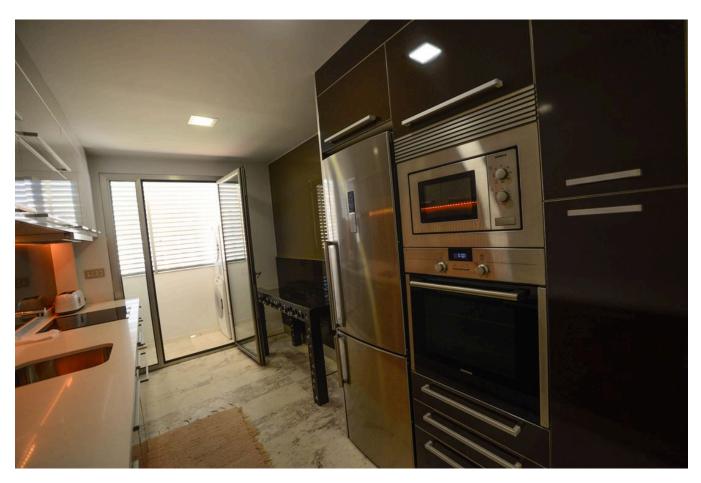

## **DESCRIPTION**

Finely decorated flat in the prestigious Royal Beach building in Playa den Bossa. The flat, which is completely diaphanous, has a large, bright living room with access to a terrace with sea views. The modern, fully equipped kitchen has access to a second terrace used as a laundry area.