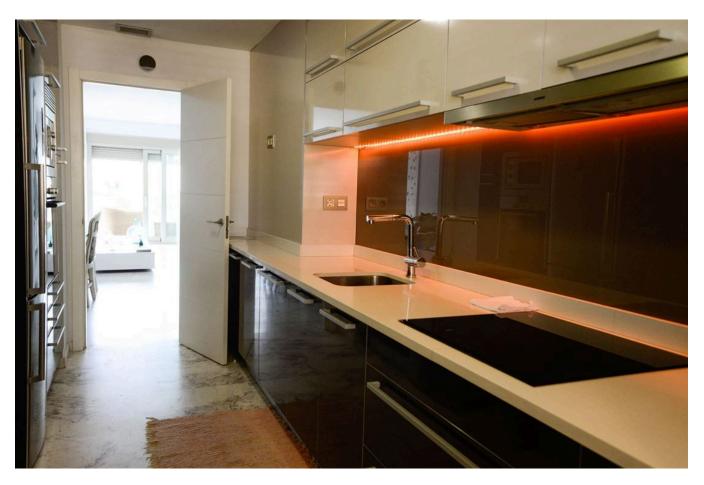

## **DESCRIPTION**

Finely decorated flat in the prestigious Royal Beach building in Playa den Bossa. The flat, which is completely diaphanous, has a large, bright living room with access to a terrace with sea views. The modern, fully equipped kitchen has access to a second terrace used as a laundry area.