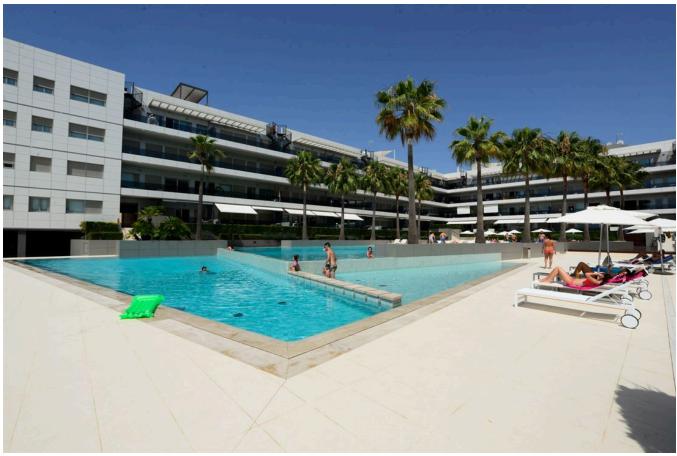

The flat has three double bedrooms with fitted wardrobes, one of them with access to the terrace. One of the two bathrooms has a bathtub, the other a shower cabin. The flat comes with a parking space in the garage, common areas with 2 swimming pools, private access to the beach, chill out area, 24-hour secruity & reception, 5 min distance to the the port of Ibiza, airport, etc.