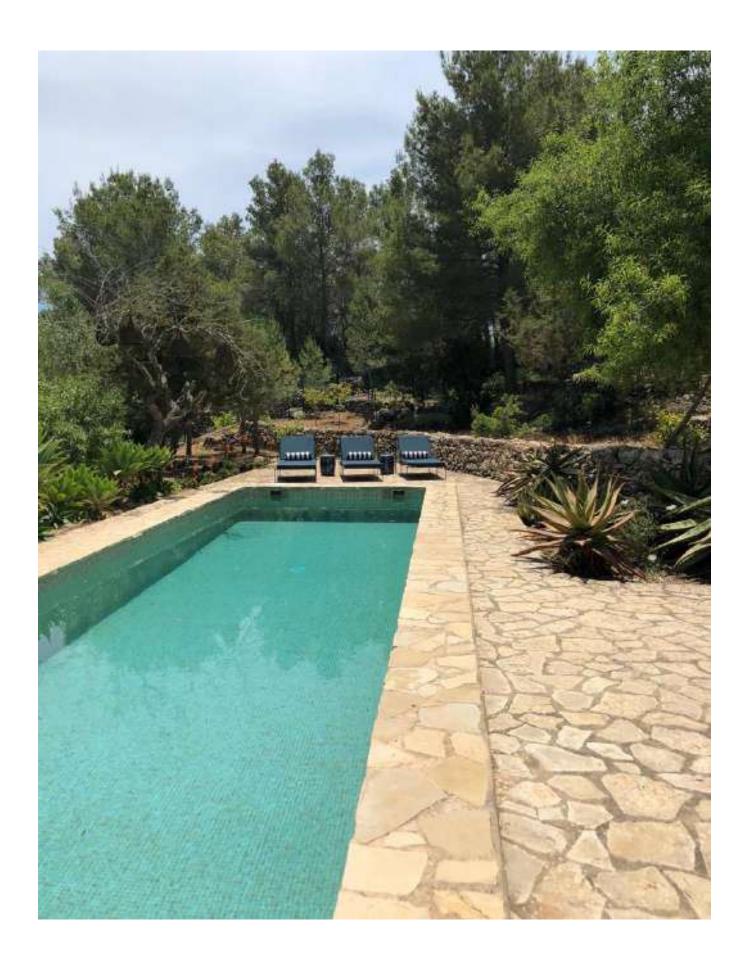

## **DESCRIPTION**

This property is sitting majestically on a hill between San Mateo and Santa Ines, in any case one of the last best kept secret locations on the island. Here is where one finds true peace in nature, overlooking the valley of Es Broll and protected by its own forest.

This original finca was transformed by its former owner and the recent owners brought it to their taste with high class designer elements and cosy features thatmake this villa a perfect family home. Next to the main house and outdoor guest rooms there is a staff quarter, a proper tree house, a wooden cabin, playground and an organic garden.