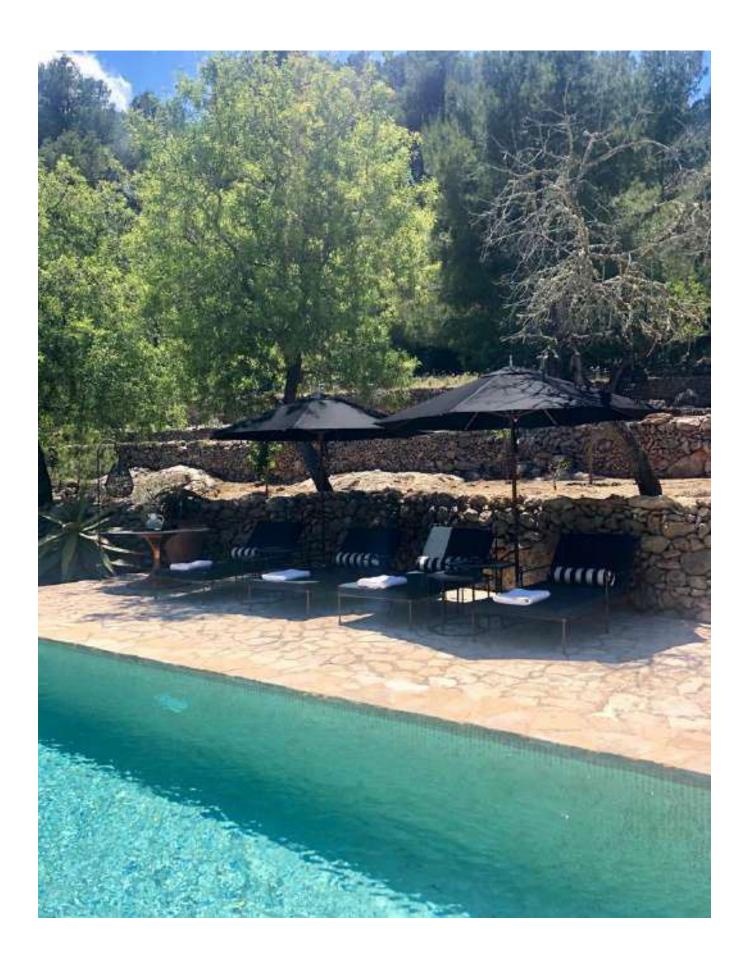

## **DESCRIPTION**

This property is sitting majestically on a hill between San Mateo and Santa Ines, in any case one of the last best kept secret locations on the island. Here is where one finds true peace in nature, overlooking the valley of Es Broll and protected by its own forest.

This original finca was transformed by its former owner and the recent owners brought it to their taste with high class designer elements and cosy features thatmake this villa a perfect family home. Next to the main house and outdoor guest rooms there is a staff quarter, a proper tree house, a wooden cabin, playground and an organic garden.