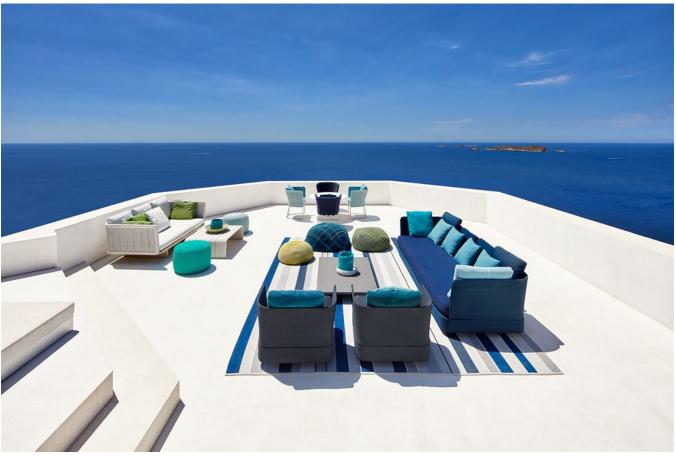

## **DESCRIPTION**

In a super sunny location with stunning panoramic sea views lies this stately luxury designer villa nestled in the mountain in a very private 77600m2 plot. The rooms are distributed on a total of 4 levels, all of which can impress with spectacular sea views.

The excellent construction and very high technical equipment meets the highest quality standards that can be found in Ibiza. The design of the entire interior and exterior is characterized by brightness, generosity, luxury and many modern highlights such as , alarm system, automatic watering system, BBQ, central air conditioning system warm/cold, cistern, completely fenced plot, double glazing, dressing rooms, electric entrance gate, en suite bathrooms, exterior lighting, fiberglass internet, guest apartment, home automation, integrated ceiling lights, integrated sound system, multi shower system, parking places, pool, roof terrace, terraces, underfloor heating, video entry phone, video security system, wine cellar.