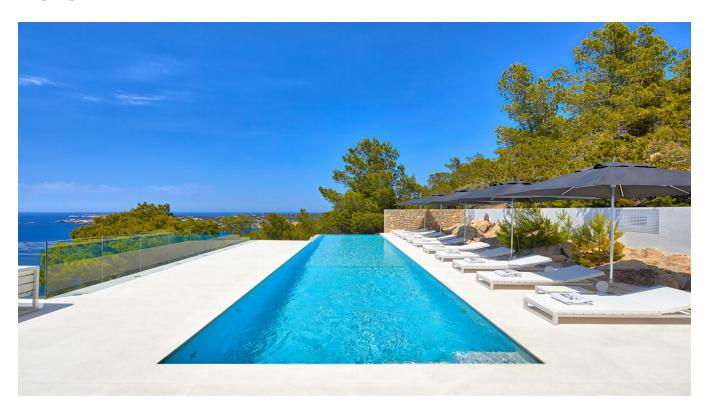

## **DESCRIPTION**

In a super sunny location with stunning panoramic sea views lies this stately luxury designer villa nestled in the mountain in a very private 77600m2 plot. The rooms are distributed on a total of 4 levels, all of which can impress with spectacular sea views.

The excellent construction and very high technical equipment meets the highest quality standards that can be found in Ibiza. The design of the entire interior and exterior is characterized by brightness, generosity, luxury and many modern highlights such as , alarm system, automatic watering system, BBQ, central air conditioning system warm/cold, cistern, completely fenced plot, double glazing, dressing rooms, electric entrance gate, en suite bathrooms, exterior lighting, fiberglass internet, guest apartment, home automation, integrated ceiling lights, integrated sound system, multi shower system, parking places, pool, roof terrace, terraces, underfloor heating, video entry phone, video security system, wine cellar.