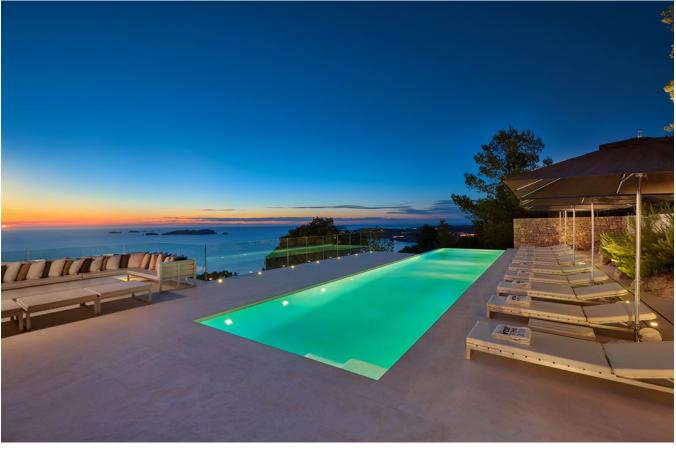

## **DESCRIPTION**

In a super sunny location with stunning panoramic sea views lies this stately luxury designer villa nestled in the mountain in a very private 77600m2 plot. The rooms are distributed on a total of 4 levels, all of which can impress with spectacular sea views.

The excellent construction and very high technical equipment meets the highest quality standards that can be found in Ibiza. The design of the entire interior and exterior is characterized by brightness, generosity, luxury and many modern highlights such as , alarm system, automatic watering system, BBQ, central air conditioning system warm/cold, cistern, completely fenced plot, double glazing, dressing rooms, electric entrance gate, en suite bathrooms, exterior lighting, fiberglass internet, guest apartment, home automation, integrated ceiling lights, integrated sound system, multi shower system, parking places, pool, roof terrace, terraces, underfloor heating, video entry phone, video security system, wine cellar.