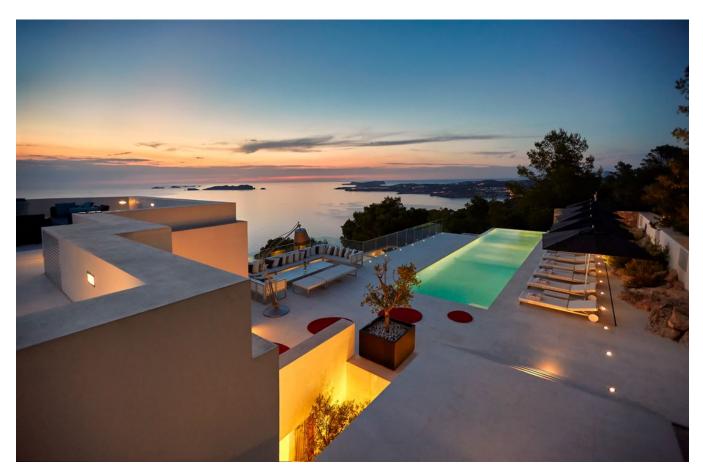

## **DESCRIPTION**

In a super sunny location with stunning panoramic sea views lies this stately luxury designer villa nestled in the mountain in a very private 77600m2 plot. The rooms are distributed on a total of 4 levels, all of which can impress with spectacular sea views.

The excellent construction and very high technical equipment meets the highest quality standards that can be found in Ibiza. The design of the entire interior and exterior is characterized by brightness, generosity, luxury and many modern highlights such as , alarm system, automatic watering system, BBQ, central air conditioning system warm/cold, cistern, completely fenced plot, double glazing, dressing rooms, electric entrance gate, en suite bathrooms, exterior lighting, fiberglass internet, guest apartment, home automation, integrated ceiling lights, integrated sound system, multi shower system, parking places, pool, roof terrace, terraces, underfloor heating, video entry phone, video security system, wine cellar.