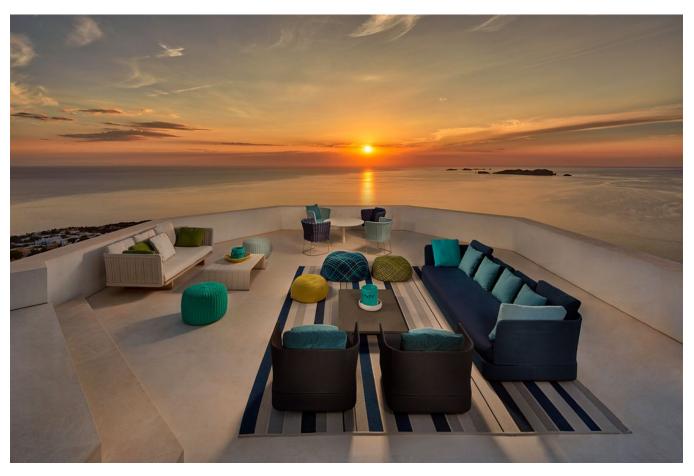

## **DESCRIPTION**

In a super sunny location with stunning panoramic sea views lies this stately luxury designer villa nestled in the mountain in a very private 77600m2 plot. The rooms are distributed on a total of 4 levels, all of which can impress with spectacular sea views.

The excellent construction and very high technical equipment meets the highest quality standards that can be found in Ibiza. The design of the entire interior and exterior is characterized by brightness, generosity, luxury and many modern highlights such as , alarm system, automatic watering system, BBQ, central air conditioning system warm/cold, cistern, completely fenced plot, double glazing, dressing rooms, electric entrance gate, en suite bathrooms, exterior lighting, fiberglass internet, guest apartment, home automation, integrated ceiling lights, integrated sound system, multi shower system, parking places, pool, roof terrace, terraces, underfloor heating, video entry phone, video security system, wine cellar.