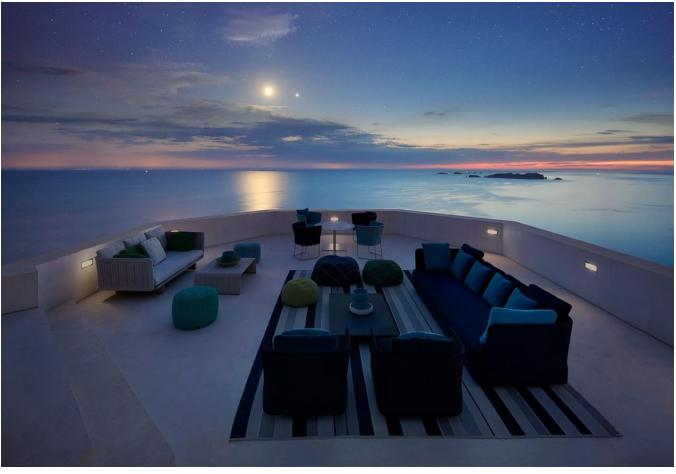

## **DESCRIPTION**

In a super sunny location with stunning panoramic sea views lies this stately luxury designer villa nestled in the mountain in a very private 77600m2 plot. The rooms are distributed on a total of 4 levels, all of which can impress with spectacular sea views.

The excellent construction and very high technical equipment meets the highest quality standards that can be found in Ibiza. The design of the entire interior and exterior is characterized by brightness, generosity, luxury and many modern highlights such as , alarm system, automatic watering system, BBQ, central air conditioning system warm/cold, cistern, completely fenced plot, double glazing, dressing rooms, electric entrance gate, en suite bathrooms, exterior lighting, fiberglass internet, guest apartment, home automation, integrated ceiling lights, integrated sound system, multi shower system, parking places, pool, roof terrace, terraces, underfloor heating, video entry phone, video security system, wine cellar.