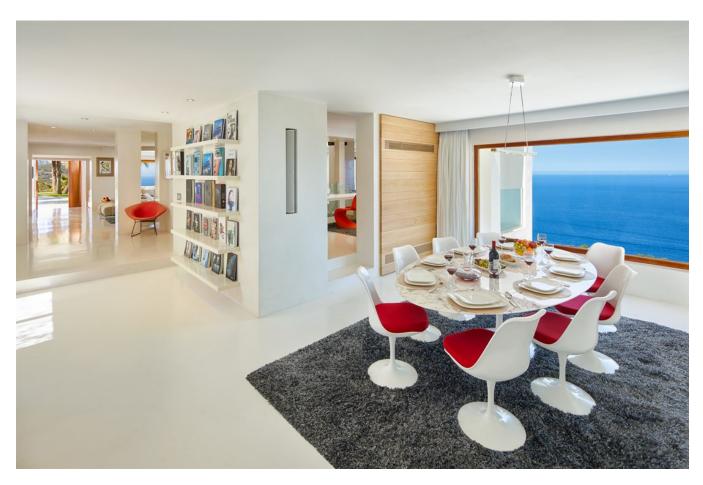

## **DESCRIPTION**

In a super sunny location with stunning panoramic sea views lies this stately luxury designer villa nestled in the mountain in a very private 77600m2 plot. The rooms are distributed on a total of 4 levels, all of which can impress with spectacular sea views.

The excellent construction and very high technical equipment meets the highest quality standards that can be found in Ibiza. The design of the entire interior and exterior is characterized by brightness, generosity, luxury and many modern highlights such as , alarm system, automatic watering system, BBQ, central air conditioning system warm/cold, cistern, completely fenced plot, double glazing, dressing rooms, electric entrance gate, en suite bathrooms, exterior lighting, fiberglass internet, guest apartment, home automation, integrated ceiling lights, integrated sound system, multi shower system, parking places, pool, roof terrace, terraces, underfloor heating, video entry phone, video security system, wine cellar.