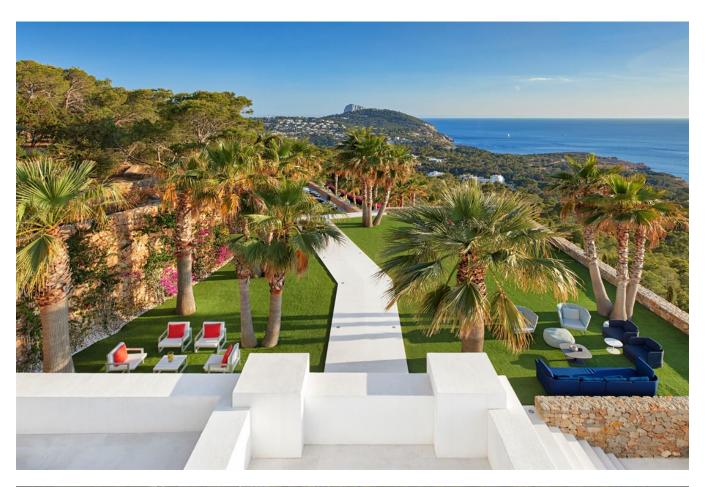

## **DESCRIPTION**

In a super sunny location with stunning panoramic sea views lies this stately luxury designer villa nestled in the mountain in a very private 77600m2 plot. The rooms are distributed on a total of 4 levels, all of which can impress with spectacular sea views.

The excellent construction and very high technical equipment meets the highest quality standards that can be found in Ibiza. The design of the entire interior and exterior is characterized by brightness, generosity, luxury and many modern highlights such as , alarm system, automatic watering system, BBQ, central air conditioning system warm/cold, cistern, completely fenced plot, double glazing, dressing rooms, electric entrance gate, en suite bathrooms, exterior lighting, fiberglass internet, guest apartment, home automation, integrated ceiling lights, integrated sound system, multi shower system, parking places, pool, roof terrace, terraces, underfloor heating, video entry phone, video security system, wine cellar.