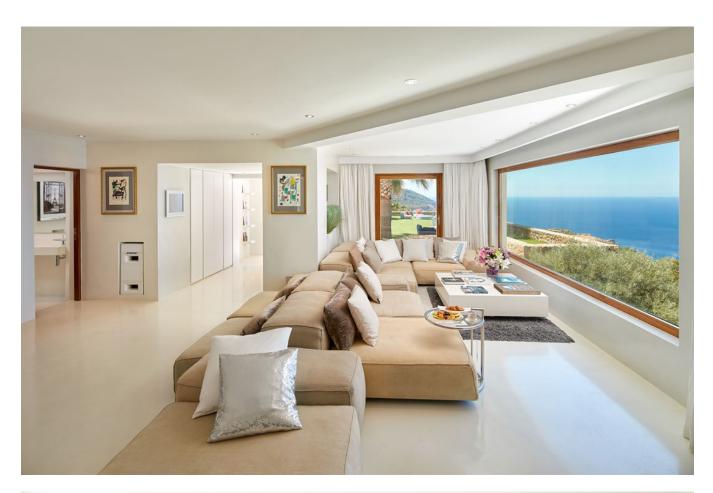

## **DESCRIPTION**

In a super sunny location with stunning panoramic sea views lies this stately luxury designer villa nestled in the mountain in a very private 77600m2 plot. The rooms are distributed on a total of 4 levels, all of which can impress with spectacular sea views.

The excellent construction and very high technical equipment meets the highest quality standards that can be found in Ibiza. The design of the entire interior and exterior is characterized by brightness, generosity, luxury and many modern highlights such as , alarm system, automatic watering system, BBQ, central air conditioning system warm/cold, cistern, completely fenced plot, double glazing, dressing rooms, electric entrance gate, en suite bathrooms, exterior lighting, fiberglass internet, guest apartment, home automation, integrated ceiling lights, integrated sound system, multi shower system, parking places, pool, roof terrace, terraces, underfloor heating, video entry phone, video security system, wine cellar.