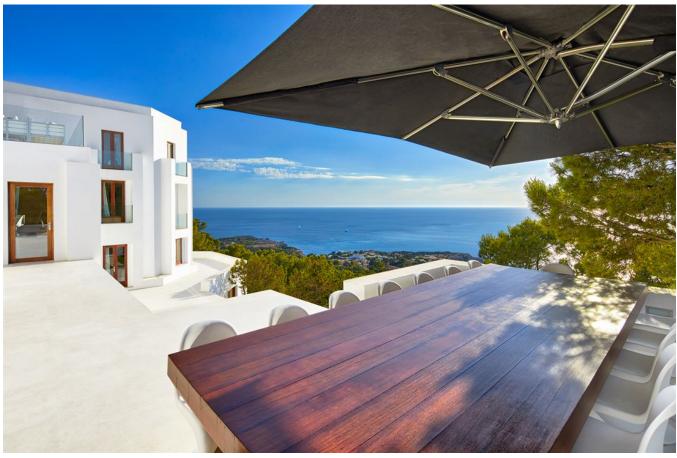

## **DESCRIPTION**

In a super sunny location with stunning panoramic sea views lies this stately luxury designer villa nestled in the mountain in a very private 77600m2 plot. The rooms are distributed on a total of 4 levels, all of which can impress with spectacular sea views.

The excellent construction and very high technical equipment meets the highest quality standards that can be found in Ibiza. The design of the entire interior and exterior is characterized by brightness, generosity, luxury and many modern highlights such as , alarm system, automatic watering system, BBQ, central air conditioning system warm/cold, cistern, completely fenced plot, double glazing, dressing rooms, electric entrance gate, en suite bathrooms, exterior lighting, fiberglass internet, guest apartment, home automation, integrated ceiling lights, integrated sound system, multi shower system, parking places, pool, roof terrace, terraces, underfloor heating, video entry phone, video security system, wine cellar.