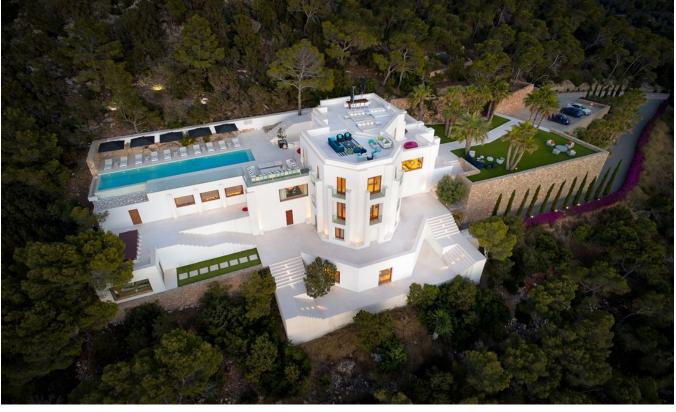

## **DESCRIPTION**

In a super sunny location with stunning panoramic sea views lies this stately luxury designer villa nestled in the mountain in a very private 77600m2 plot. The rooms are distributed on a total of 4 levels, all of which can impress with spectacular sea views.

The excellent construction and very high technical equipment meets the highest quality standards that can be found in Ibiza. The design of the entire interior and exterior is characterized by brightness, generosity, luxury and many modern highlights such as , alarm system, automatic watering system, BBQ, central air conditioning system warm/cold, cistern, completely fenced plot, double glazing, dressing rooms, electric entrance gate, en suite bathrooms, exterior lighting, fiberglass internet, guest apartment, home automation, integrated ceiling lights, integrated sound system, multi shower system, parking places, pool, roof terrace, terraces, underfloor heating, video entry phone, video security system, wine cellar.