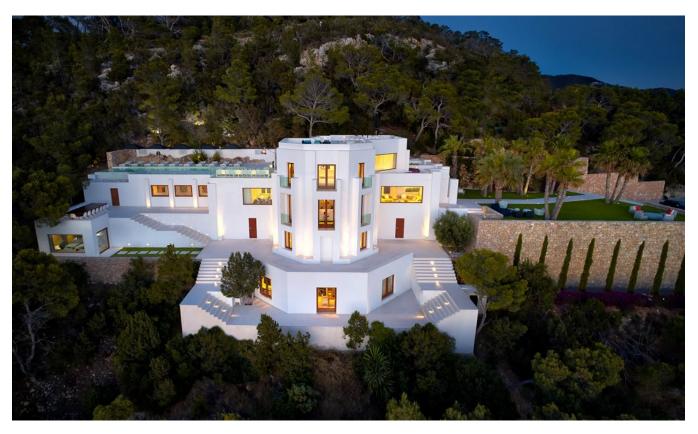

## **DESCRIPTION**

In a super sunny location with stunning panoramic sea views lies this stately luxury designer villa nestled in the mountain in a very private 77600m2 plot. The rooms are distributed on a total of 4 levels, all of which can impress with spectacular sea views.

The excellent construction and very high technical equipment meets the highest quality standards that can be found in Ibiza. The design of the entire interior and exterior is characterized by brightness, generosity, luxury and many modern highlights such as , alarm system, automatic watering system, BBQ, central air conditioning system warm/cold, cistern, completely fenced plot, double glazing, dressing rooms, electric entrance gate, en suite bathrooms, exterior lighting, fiberglass internet, guest apartment, home automation, integrated ceiling lights, integrated sound system, multi shower system, parking places, pool, roof terrace, terraces, underfloor heating, video entry phone, video security system, wine cellar.