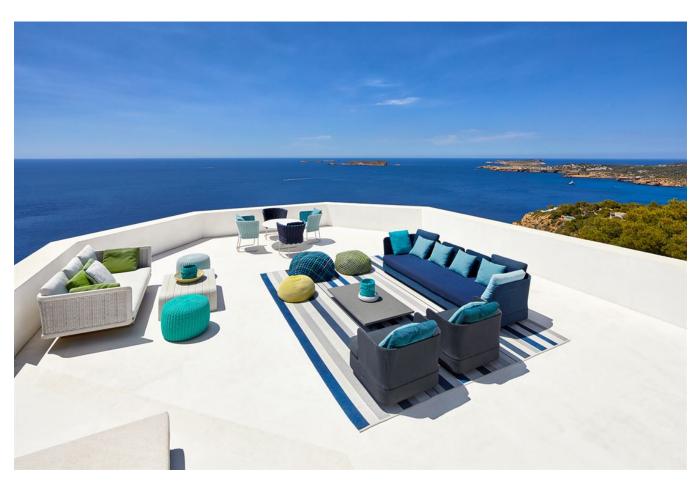

## **DESCRIPTION**

In a super sunny location with stunning panoramic sea views lies this stately luxury designer villa nestled in the mountain in a very private 77600m2 plot. The rooms are distributed on a total of 4 levels, all of which can impress with spectacular sea views.

The excellent construction and very high technical equipment meets the highest quality standards that can be found in Ibiza. The design of the entire interior and exterior is characterized by brightness, generosity, luxury and many modern highlights such as , alarm system, automatic watering system, BBQ, central air conditioning system warm/cold, cistern, completely fenced plot, double glazing, dressing rooms, electric entrance gate, en suite bathrooms, exterior lighting, fiberglass internet, guest apartment, home automation, integrated ceiling lights, integrated sound system, multi shower system, parking places, pool, roof terrace, terraces, underfloor heating, video entry phone, video security system, wine cellar.