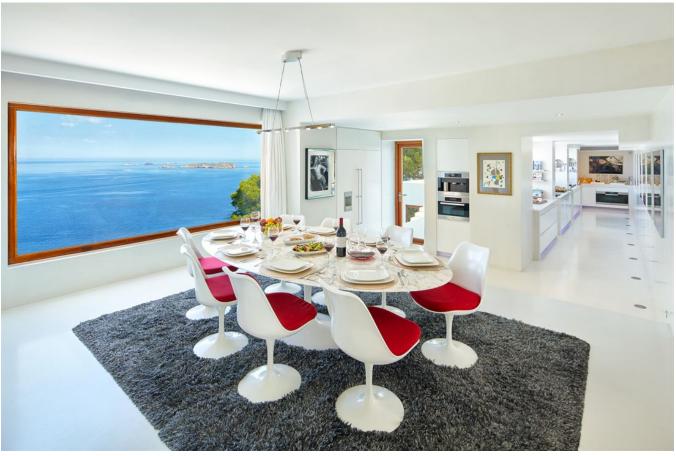

## **DESCRIPTION**

In a super sunny location with stunning panoramic sea views lies this stately luxury designer villa nestled in the mountain in a very private 77600m2 plot. The rooms are distributed on a total of 4 levels, all of which can impress with spectacular sea views.

The excellent construction and very high technical equipment meets the highest quality standards that can be found in Ibiza. The design of the entire interior and exterior is characterized by brightness, generosity, luxury and many modern highlights such as , alarm system, automatic watering system, BBQ, central air conditioning system warm/cold, cistern, completely fenced plot, double glazing, dressing rooms, electric entrance gate, en suite bathrooms, exterior lighting, fiberglass internet, guest apartment, home automation, integrated ceiling lights, integrated sound system, multi shower system, parking places, pool, roof terrace, terraces, underfloor heating, video entry phone, video security system, wine cellar.