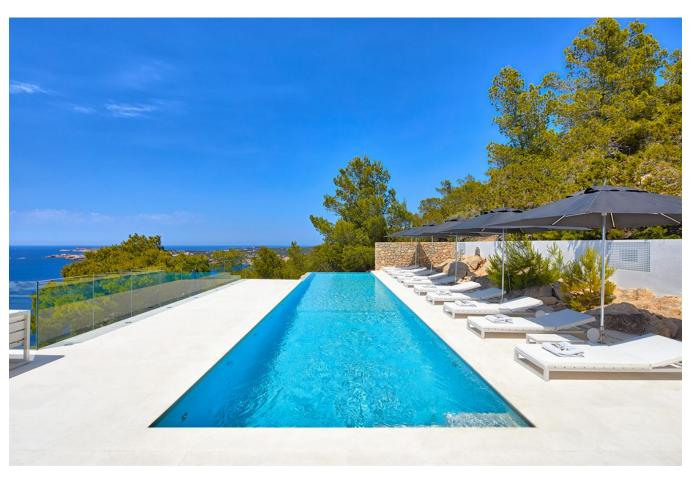

## **DESCRIPTION**

In a super sunny location with stunning panoramic sea views lies this stately luxury designer villa nestled in the mountain in a very private 77600m2 plot. The rooms are distributed on a total of 4 levels, all of which can impress with spectacular sea views.

The excellent construction and very high technical equipment meets the highest quality standards that can be found in Ibiza. The design of the entire interior and exterior is characterized by brightness, generosity, luxury and many modern highlights such as , alarm system, automatic watering system, BBQ, central air conditioning system warm/cold, cistern, completely fenced plot, double glazing, dressing rooms, electric entrance gate, en suite bathrooms, exterior lighting, fiberglass internet, guest apartment, home automation, integrated ceiling lights, integrated sound system, multi shower system, parking places, pool, roof terrace, terraces, underfloor heating, video entry phone, video security system, wine cellar.