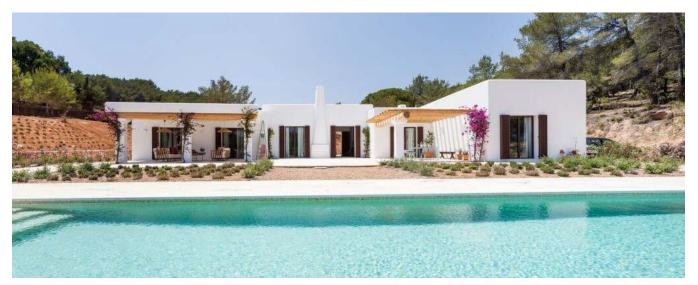

## DESCRIPTION

Immersed in a serene natural setting, a splendid luxury villa awaits just a brief 7-minute drive from Ibiza's center. This exceptional residence showcases a distinctive design, an inherent simplicity, and a meticulous focus on intricate details. Crafted using indigenous materials, the villa seamlessly integrates with its environment, exuding a charming rustic appeal paired with practical functionality. Cool stone floors counteract the warm arid climate, while the interior decor harmoniously aligns with the island's laid-back ambiance.

For visiting friends, a splendid guest house provides a private and autonomous annex featuring a cozy double bedroom complete with an en-suite bathroom. Meanwhile, two elegant double bedrooms, each with an en-suite, showcase tasteful wooden elements and rustic beige accents. The light-filled living room, complemented by a fireplace, extends to a terrace boasting a shaded chill-out zone beneath a graceful pergola – a delightful locale for open-air dining. Amidst the meticulously landscaped wild garden and its surroundings, moments of tranquil relaxation, immersive reading, and rejuvenating siestas unfold.