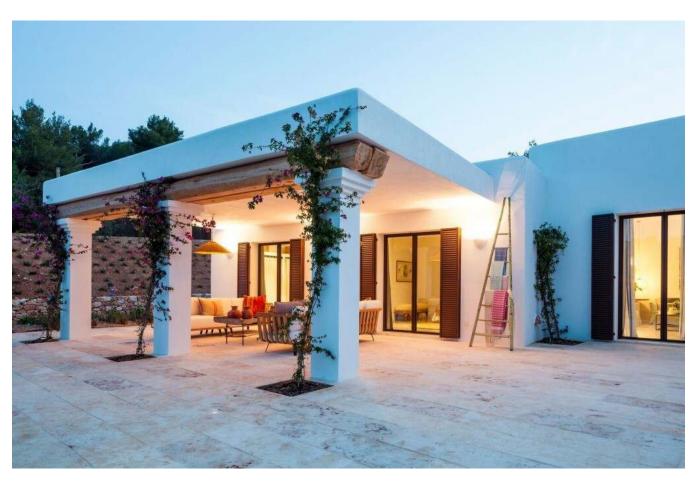

For visiting friends, a splendid guest house provides a private and autonomous annex featuring a cozy double bedroom complete with an en-suite bathroom. Meanwhile, two elegant double bedrooms, each with an en-suite, showcase tasteful wooden elements and rustic beige accents. The light-filled living room, complemented by a fireplace, extends to a terrace boasting a shaded chill-out zone beneath a graceful pergola – a delightful locale for open-air dining. Amidst the meticulously landscaped wild garden and its surroundings, moments of tranquil relaxation, immersive reading, and rejuvenating siestas unfold.