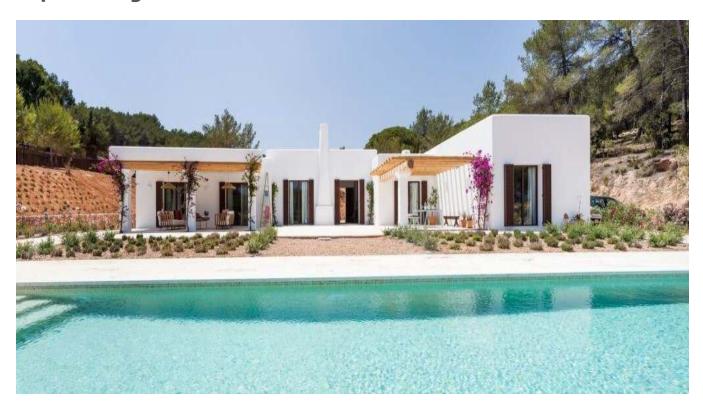

## DESCRIPTION

Immersed in a serene natural setting, a splendid luxury villa awaits just a brief 7-minute drive from Ibiza's center. This exceptional residence showcases a distinctive design, an inherent simplicity, and a meticulous focus on intricate details. Crafted using indigenous materials, the villa seamlessly integrates with its environment, exuding a charming rustic appeal paired with practical functionality. Cool stone floors counteract the warm arid climate, while the interior decor harmoniously aligns with the island's laid-back ambiance.

For visiting friends, a splendid guest house provides a private and autonomous annex featuring a cozy double bedroom complete with an en-suite bathroom. Meanwhile, two elegant double bedrooms, each with an en-suite, showcase tasteful wooden elements and rustic beige accents. The light-filled living room, complemented by a fireplace, extends to a terrace boasting a shaded chill-out zone beneath a graceful pergola – a delightful locale for open-air dining. Amidst the meticulously landscaped wild garden and its surroundings, moments of tranquil relaxation, immersive reading, and rejuvenating siestas unfold.