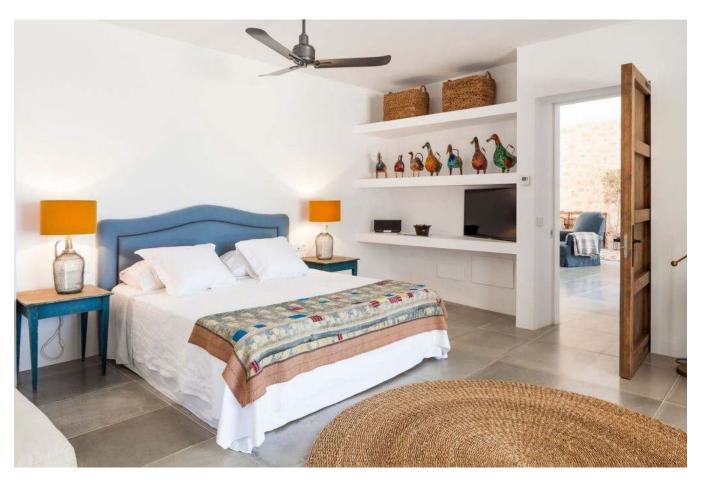

For visiting friends, a splendid guest house provides a private and autonomous annex featuring a cozy double bedroom complete with an en-suite bathroom. Meanwhile, two elegant double bedrooms, each with an en-suite, showcase tasteful wooden elements and rustic beige accents. The light-filled living room, complemented by a fireplace, extends to a terrace boasting a shaded chill-out zone beneath a graceful pergola – a delightful locale for open-air dining. Amidst the meticulously landscaped wild garden and its surroundings, moments of tranquil relaxation, immersive reading, and rejuvenating siestas unfold.