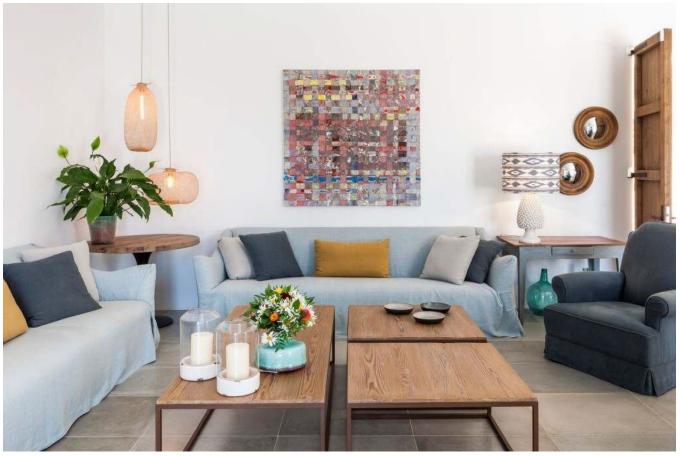

For visiting friends, a splendid guest house provides a private and autonomous annex featuring a cozy double bedroom complete with an en-suite bathroom. Meanwhile, two elegant double bedrooms, each with an en-suite, showcase tasteful wooden elements and rustic beige accents. The light-filled living room, complemented by a fireplace, extends to a terrace boasting a shaded chill-out zone beneath a graceful pergola – a delightful locale for open-air dining. Amidst the meticulously landscaped wild garden and its surroundings, moments of tranquil relaxation, immersive reading, and rejuvenating siestas unfold.