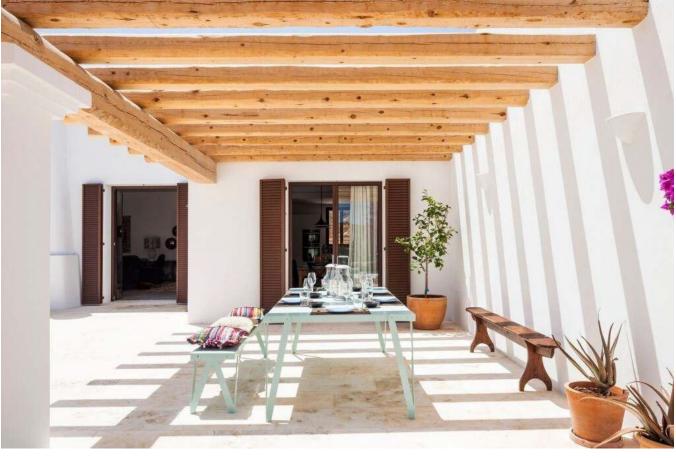

For visiting friends, a splendid guest house provides a private and autonomous annex featuring a cozy double bedroom complete with an en-suite bathroom. Meanwhile, two elegant double bedrooms, each with an en-suite, showcase tasteful wooden elements and rustic beige accents. The light-filled living room, complemented by a fireplace, extends to a terrace boasting a shaded chill-out zone beneath a graceful pergola – a delightful locale for open-air dining. Amidst the meticulously landscaped wild garden and its surroundings, moments of tranquil relaxation, immersive reading, and rejuvenating siestas unfold.