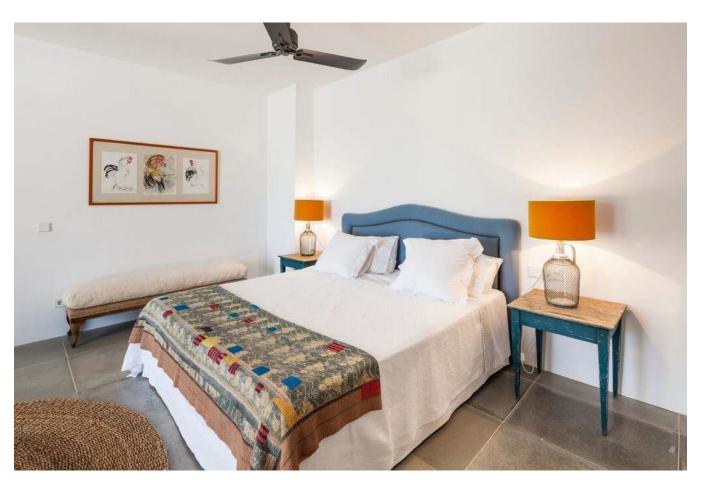

For visiting friends, a splendid guest house provides a private and autonomous annex featuring a cozy double bedroom complete with an en-suite bathroom. Meanwhile, two elegant double bedrooms, each with an en-suite, showcase tasteful wooden elements and rustic beige accents. The light-filled living room, complemented by a fireplace, extends to a terrace boasting a shaded chill-out zone beneath a graceful pergola – a delightful locale for open-air dining. Amidst the meticulously landscaped wild garden and its surroundings, moments of tranquil relaxation, immersive reading, and rejuvenating siestas unfold.