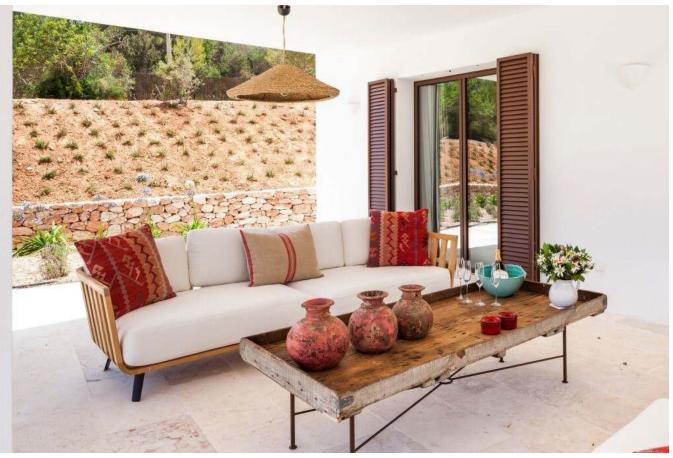

For visiting friends, a splendid guest house provides a private and autonomous annex featuring a cozy double bedroom complete with an en-suite bathroom. Meanwhile, two elegant double bedrooms, each with an en-suite, showcase tasteful wooden elements and rustic beige accents. The light-filled living room, complemented by a fireplace, extends to a terrace boasting a shaded chill-out zone beneath a graceful pergola – a delightful locale for open-air dining. Amidst the meticulously landscaped wild garden and its surroundings, moments of tranquil relaxation, immersive reading, and rejuvenating siestas unfold.