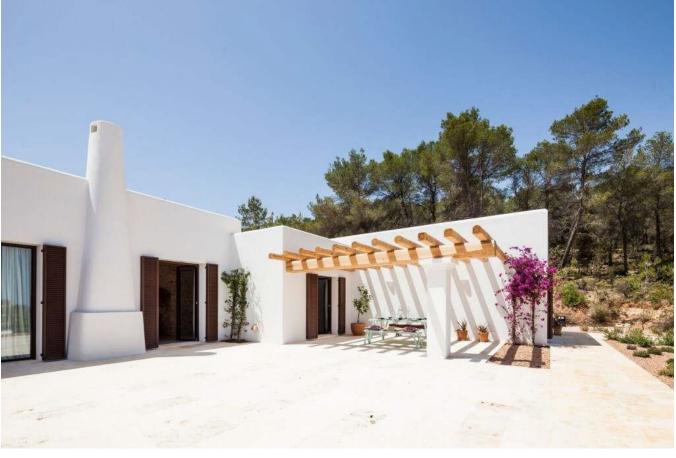

For visiting friends, a splendid guest house provides a private and autonomous annex featuring a cozy double bedroom complete with an en-suite bathroom. Meanwhile, two elegant double bedrooms, each with an en-suite, showcase tasteful wooden elements and rustic beige accents. The light-filled living room, complemented by a fireplace, extends to a terrace boasting a shaded chill-out zone beneath a graceful pergola – a delightful locale for open-air dining. Amidst the meticulously landscaped wild garden and its surroundings, moments of tranquil relaxation, immersive reading, and rejuvenating siestas unfold.