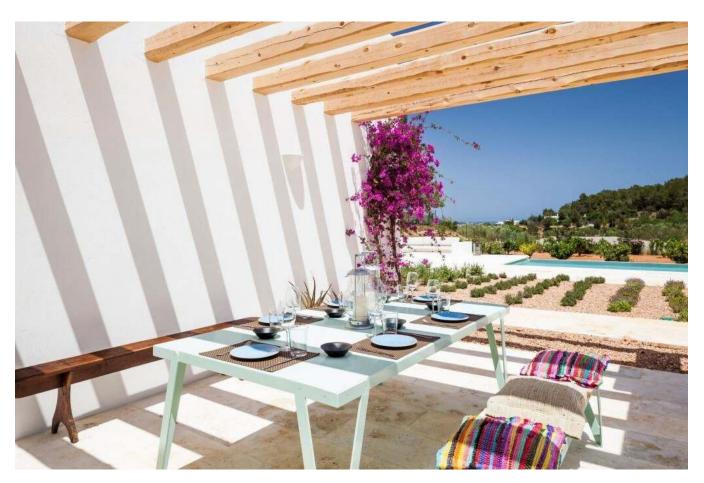

For visiting friends, a splendid guest house provides a private and autonomous annex featuring a cozy double bedroom complete with an en-suite bathroom. Meanwhile, two elegant double bedrooms, each with an en-suite, showcase tasteful wooden elements and rustic beige accents. The light-filled living room, complemented by a fireplace, extends to a terrace boasting a shaded chill-out zone beneath a graceful pergola – a delightful locale for open-air dining. Amidst the meticulously landscaped wild garden and its surroundings, moments of tranquil relaxation, immersive reading, and rejuvenating siestas unfold.