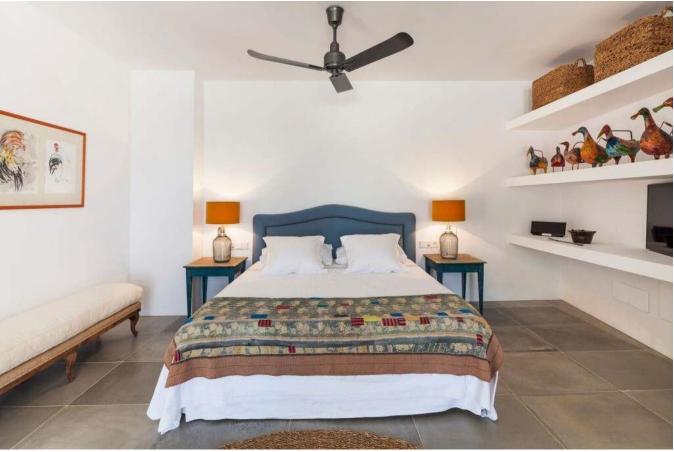

For visiting friends, a splendid guest house provides a private and autonomous annex featuring a cozy double bedroom complete with an en-suite bathroom. Meanwhile, two elegant double bedrooms, each with an en-suite, showcase tasteful wooden elements and rustic beige accents. The light-filled living room, complemented by a fireplace, extends to a terrace boasting a shaded chill-out zone beneath a graceful pergola – a delightful locale for open-air dining. Amidst the meticulously landscaped wild garden and its surroundings, moments of tranquil relaxation, immersive reading, and rejuvenating siestas unfold.