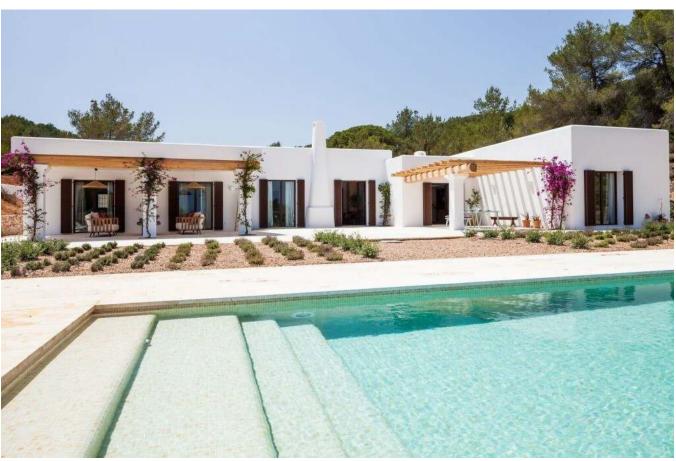

## DESCRIPTION

Immersed in a serene natural setting, a splendid luxury villa awaits just a brief 7-minute drive from Ibiza's center. This exceptional residence showcases a distinctive design, an inherent simplicity, and a meticulous focus on intricate details. Crafted using indigenous materials, the villa seamlessly integrates with its environment, exuding a charming rustic appeal paired with practical functionality. Cool stone floors counteract the warm arid climate, while the interior decor harmoniously aligns with the island's laid-back ambiance.

For visiting friends, a splendid guest house provides a private and autonomous annex featuring a cozy double bedroom complete with an en-suite bathroom. Meanwhile, two elegant double bedrooms, each with an en-suite, showcase tasteful wooden elements and rustic beige accents. The light-filled living room, complemented by a fireplace, extends to a terrace boasting a shaded chill-out zone beneath a graceful pergola – a delightful locale for open-air dining. Amidst the meticulously landscaped wild garden and its surroundings, moments of tranquil relaxation, immersive reading, and rejuvenating siestas unfold.