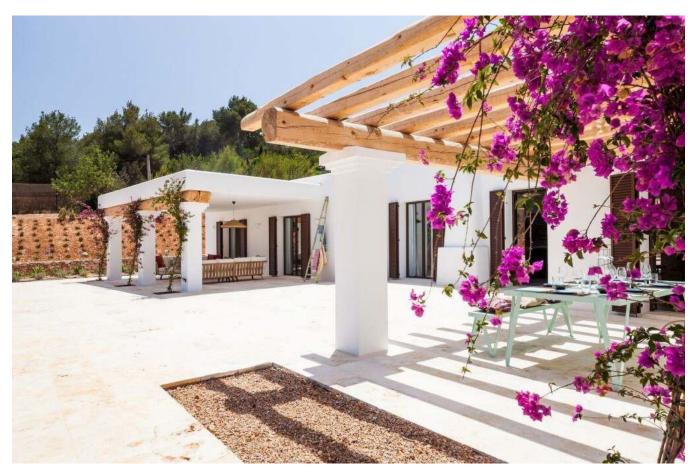

For visiting friends, a splendid guest house provides a private and autonomous annex featuring a cozy double bedroom complete with an en-suite bathroom. Meanwhile, two elegant double bedrooms, each with an en-suite, showcase tasteful wooden elements and rustic beige accents. The light-filled living room, complemented by a fireplace, extends to a terrace boasting a shaded chill-out zone beneath a graceful pergola – a delightful locale for open-air dining. Amidst the meticulously landscaped wild garden and its surroundings, moments of tranquil relaxation, immersive reading, and rejuvenating siestas unfold.