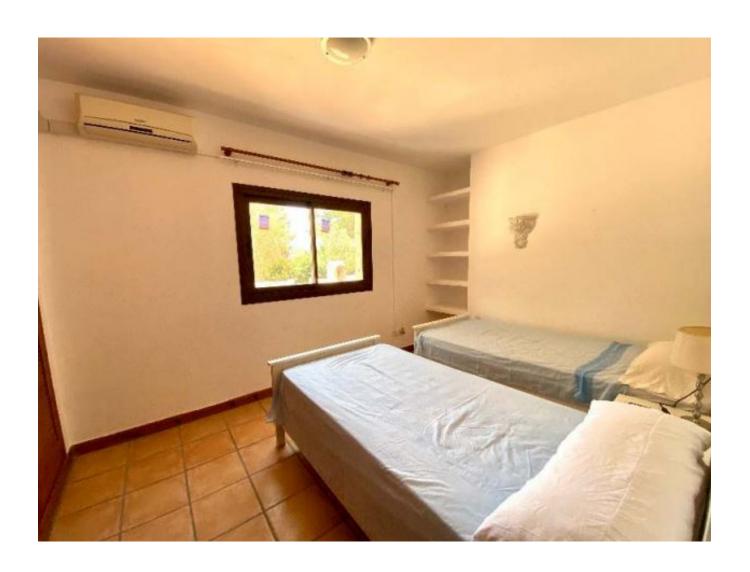

The earth tone tiles and wooden elements of the finca are easy to decorate. Adjacent to the living room is a corner kitchen that offers plenty of storage space, but also has enough room for a kitchen island. Each of the three bedrooms has a built-in wooden wardrobe, which offers plenty of space for all your clothes.

There is also the possibility to create a fourth bedroom. Next to the master bedroom is the master bathroom with a unique round tiled bathtub that will make you feel like you are in a luxurious spa every day. The other two bathrooms are modern yet traditional and are also easy to decorate due to the neutral tones of the tiles. The air conditioning units in the house will keep you comfortably