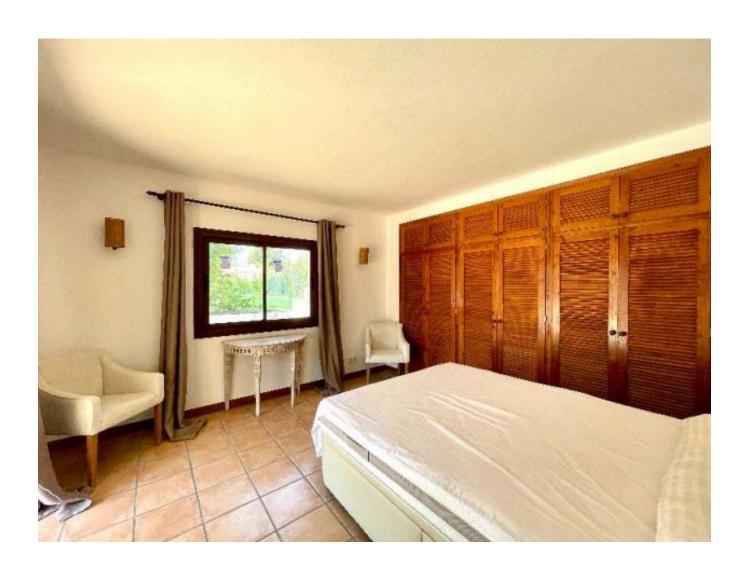

The earth tone tiles and wooden elements of the finca are easy to decorate. Adjacent to the living room is a corner kitchen that offers plenty of storage space, but also has enough room for a kitchen island. Each of the three bedrooms has a built-in wooden wardrobe, which offers plenty of space for all your clothes.