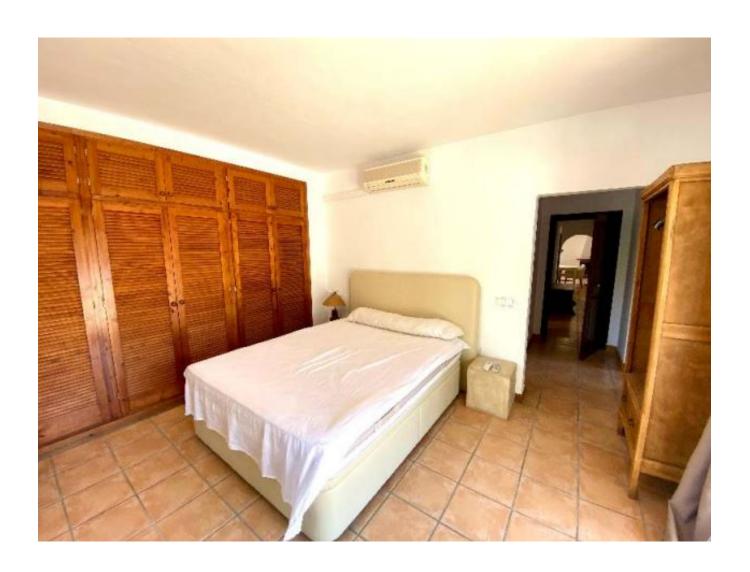

The earth tone tiles and wooden elements of the finca are easy to decorate. Adjacent to the living room is a corner kitchen that offers plenty of storage space, but also has enough room for a kitchen island. Each of the three bedrooms has a built-in wooden wardrobe, which offers plenty of space for all your clothes.