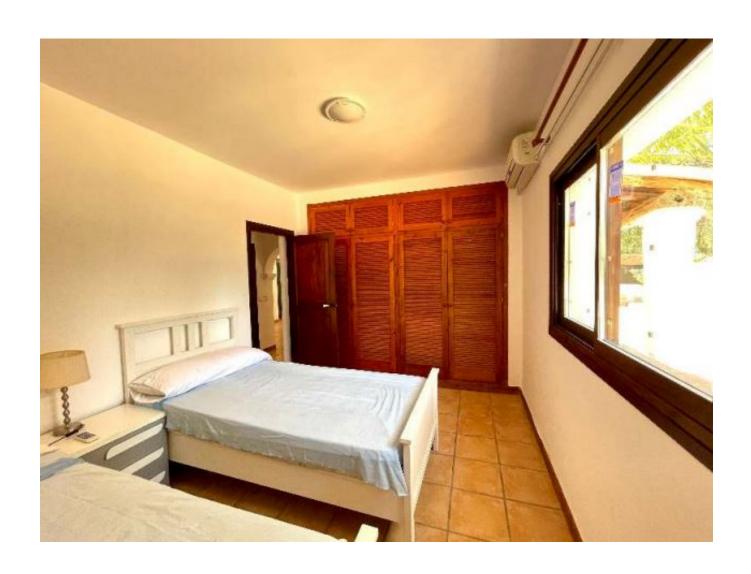

The earth tone tiles and wooden elements of the finca are easy to decorate. Adjacent to the living room is a corner kitchen that offers plenty of storage space, but also has enough room for a kitchen island. Each of the three bedrooms has a built-in wooden wardrobe, which offers plenty of space for all your clothes.

There is also the possibility to create a fourth bedroom. Next to the master bedroom is the master bathroom with a unique round tiled bathtub that will make you feel like you are in a luxurious spa every day. The other two bathrooms are modern yet traditional and are also easy to decorate due to the neutral tones of the tiles. The air conditioning units in the house will keep you comfortably