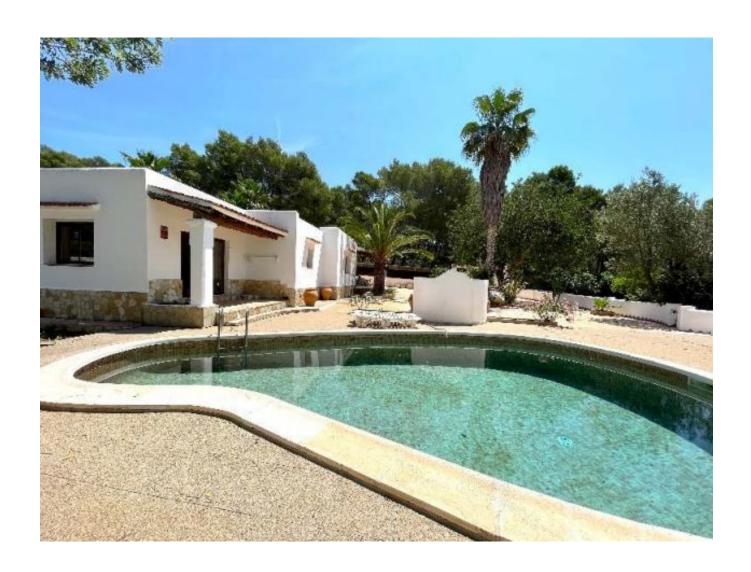

## DESCRIPTION

If you are looking for a quiet and serene retreat, this beautiful finca in Santa Gertrudis is the place for you. Surrounded by lush greenery and tropical plants, this property is the perfect oasis for those looking for pure peace and relaxation. The house is located in a charming neighborhood, next to a small forest.

Upon entering this beautiful 191 m2 finca, you will be impressed by the warm and welcoming character. The wooden beams throughout the house create an authentic atmosphere where you can relax and unwind after a long day. The living room is spacious and bright, with plenty of natural light streaming through the windows. Another eye-catching feature of the living room is the original built-in fireplace, perfect for cold winter nights.