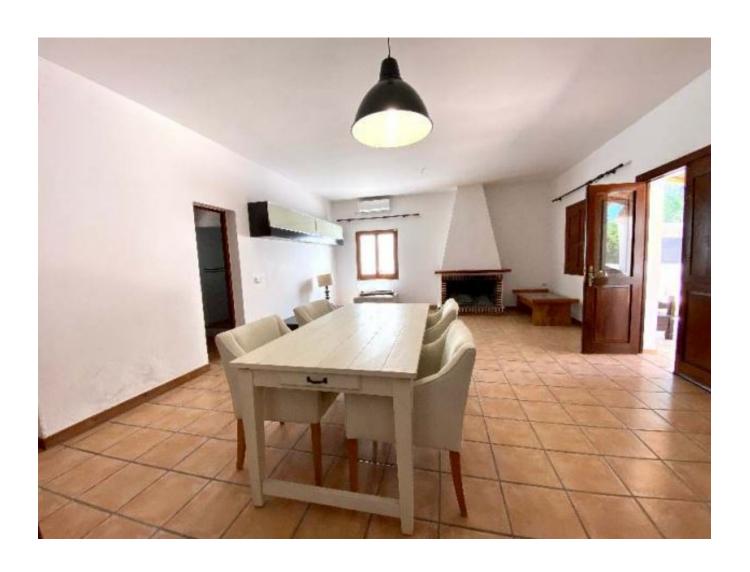

Upon entering this beautiful 191 m2 finca, you will be impressed by the warm and welcoming character. The wooden beams throughout the house create an authentic atmosphere where you can relax and unwind after a long day. The living room is spacious and bright, with plenty of natural light streaming through the windows. Another eye-catching feature of the living room is the original built-in fireplace, perfect for cold winter nights.

The earth tone tiles and wooden elements of the finca are easy to decorate. Adjacent to the living room is a corner kitchen that offers plenty of storage space, but also has enough room for a kitchen island. Each of the three bedrooms has a built-in wooden wardrobe, which offers plenty of space for all your clothes.