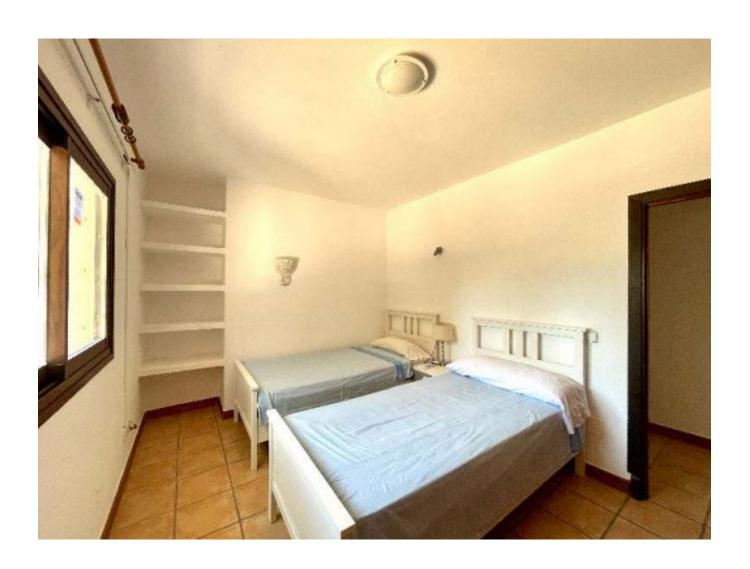

The earth tone tiles and wooden elements of the finca are easy to decorate. Adjacent to the living room is a corner kitchen that offers plenty of storage space, but also has enough room for a kitchen island. Each of the three bedrooms has a built-in wooden wardrobe, which offers plenty of space for all your clothes.