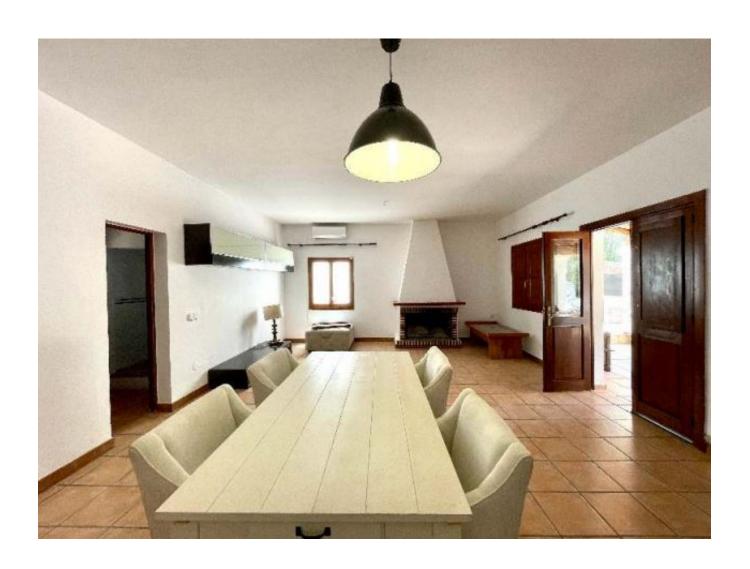

Upon entering this beautiful 191 m2 finca, you will be impressed by the warm and welcoming character. The wooden beams throughout the house create an authentic atmosphere where you can relax and unwind after a long day. The living room is spacious and bright, with plenty of natural light streaming through the windows. Another eye-catching feature of the living room is the original built-in fireplace, perfect for cold winter nights.

The earth tone tiles and wooden elements of the finca are easy to decorate. Adjacent to the living room is a corner kitchen that offers plenty of storage space, but also has enough room for a kitchen island. Each of the three bedrooms has a built-in wooden wardrobe, which offers plenty of space for all your clothes.