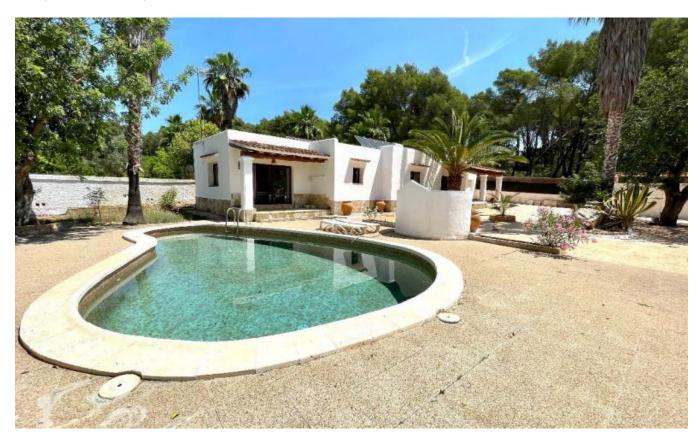

## DESCRIPTION

If you are looking for a quiet and serene retreat, this beautiful finca in Santa Gertrudis is the place for you. Surrounded by lush greenery and tropical plants, this property is the perfect oasis for those looking for pure peace and relaxation. The house is located in a charming neighborhood, next to a small forest.

Upon entering this beautiful 191 m2 finca, you will be impressed by the warm and welcoming character. The wooden beams throughout the house create an authentic atmosphere where you can relax and unwind after a long day. The living room is spacious and bright, with plenty of natural light streaming through the windows. Another eye-catching feature of the living room is the original built-in fireplace, perfect for cold winter nights.