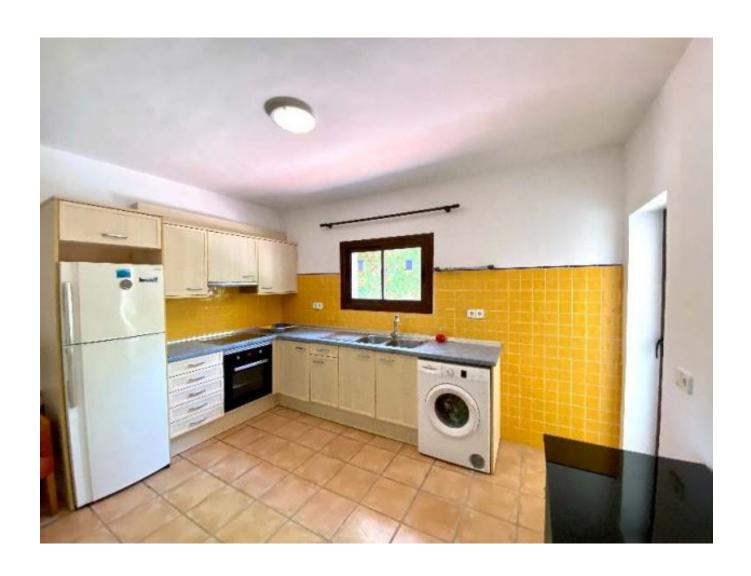

The earth tone tiles and wooden elements of the finca are easy to decorate. Adjacent to the living room is a corner kitchen that offers plenty of storage space, but also has enough room for a kitchen island. Each of the three bedrooms has a built-in wooden wardrobe, which offers plenty of space for all your clothes.