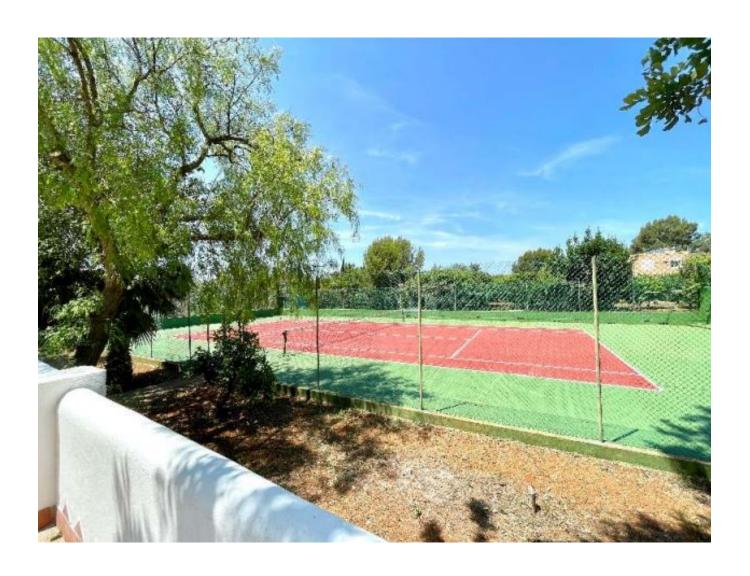

## Beautiful finca with private tennis court and a lot of potential in Santa Gertrudis

Price: 2.100.000 €

cool regardless of the outside temperatures.

The villa also has a separate laundry room and even a private garage, where you will have more than enough space to store your smaller vehicles and other belongings. A private tennis court completes this unique offer.