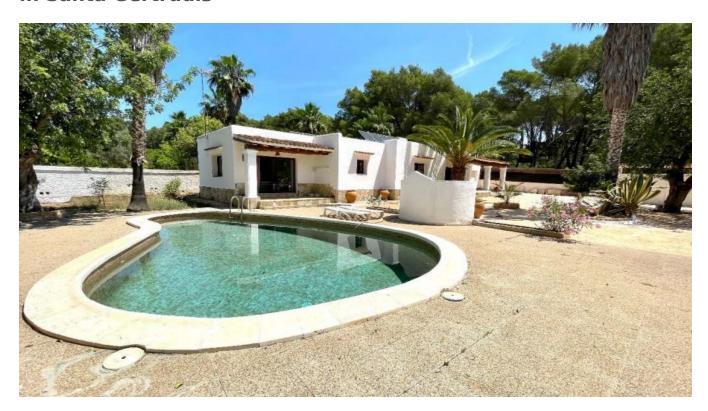

## DESCRIPTION

If you are looking for a quiet and serene retreat, this beautiful finca in Santa Gertrudis is the place for you. Surrounded by lush greenery and tropical plants, this property is the perfect oasis for those looking for pure peace and relaxation. The house is located in a charming neighborhood, next to a small forest.

Upon entering this beautiful 191 m2 finca, you will be impressed by the warm and welcoming character. The wooden beams throughout the house create an authentic atmosphere where you can relax and unwind after a long day. The living room is spacious and bright, with plenty of natural light streaming through the windows. Another eye-catching feature of the living room is the original built-in fireplace, perfect for cold winter nights.