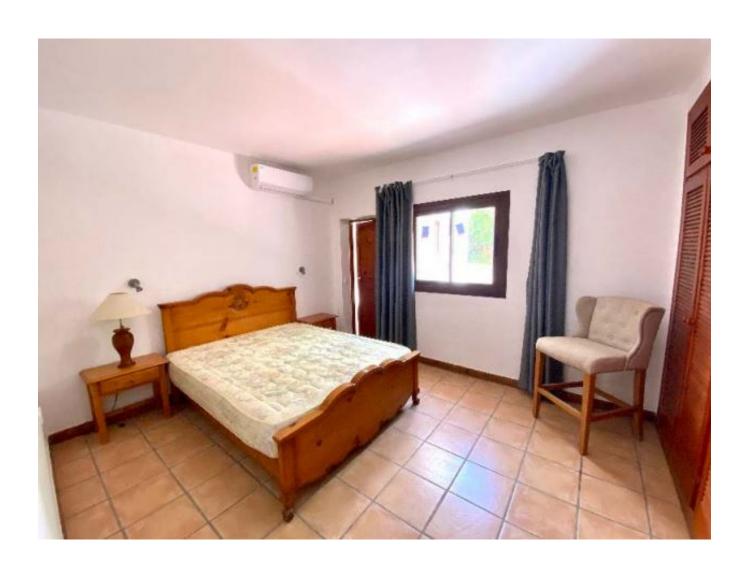

The earth tone tiles and wooden elements of the finca are easy to decorate. Adjacent to the living room is a corner kitchen that offers plenty of storage space, but also has enough room for a kitchen island. Each of the three bedrooms has a built-in wooden wardrobe, which offers plenty of space for all your clothes.