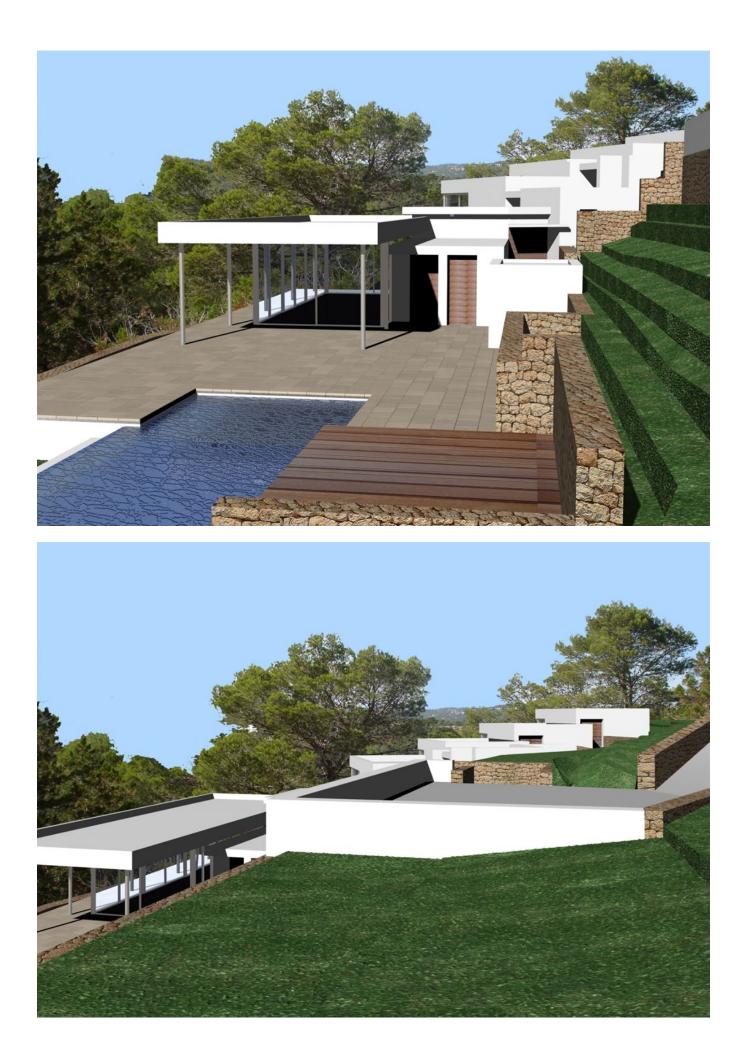

At present, the existing construction showcases the solid structure, reinforced flooring, expansive terraces, and a stunning swimming pool. The unfinished interior presents an open-concept living area that seamlessly merges with the natural surroundings, inviting the outdoors in. Imagine waking up to breathtaking views, as four bedrooms are ingeniously arranged in a stepped formation, providing individual privacy while maintaining a harmonious connection.

Embrace the potential to create your dream home amidst nature's splendor, and seize the opportunity to make this unique property truly your own."

Please note that this is a fictional description based on the information provided, and for a real property listing, additional details such as specific features, amenities, and potential selling points would be included.