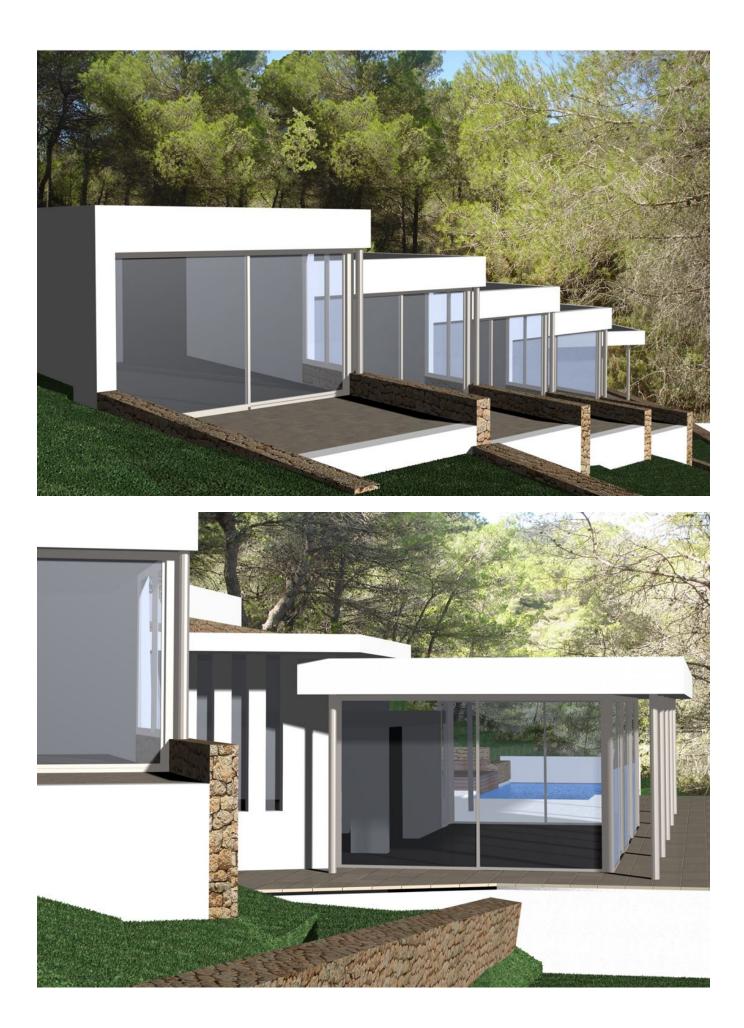

At present, the existing construction showcases the solid structure, reinforced flooring, expansive terraces, and a stunning swimming pool. The unfinished interior presents an open-concept living area that seamlessly merges with the natural surroundings, inviting the outdoors in. Imagine waking up to breathtaking views, as four bedrooms are ingeniously arranged in a stepped formation, providing individual privacy while maintaining a harmonious connection.

Embrace the potential to create your dream home amidst nature's splendor, and seize the opportunity to make this unique property truly your own."

Please note that this is a fictional description based on the information provided, and for a real property listing, additional details such as specific features, amenities, and potential selling points would be included.