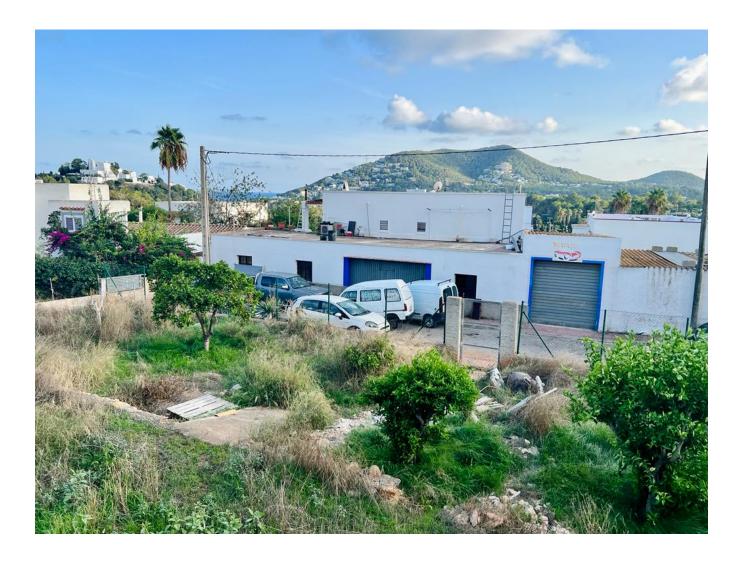

## DESCRIPTION

This plot, situated on the shore of Santa Eulalia and on the slope of a hill, offers the possibility to build a detached house of 160 m2 plus swimming pool, basement and roof terrace. From its position it guarantees you to have views to the sea and the Puch de Misa (old town of Santa Eulalia), from the first floor and from the roof terrace. The plot is situated at the end of a street so there is no traffic at all.