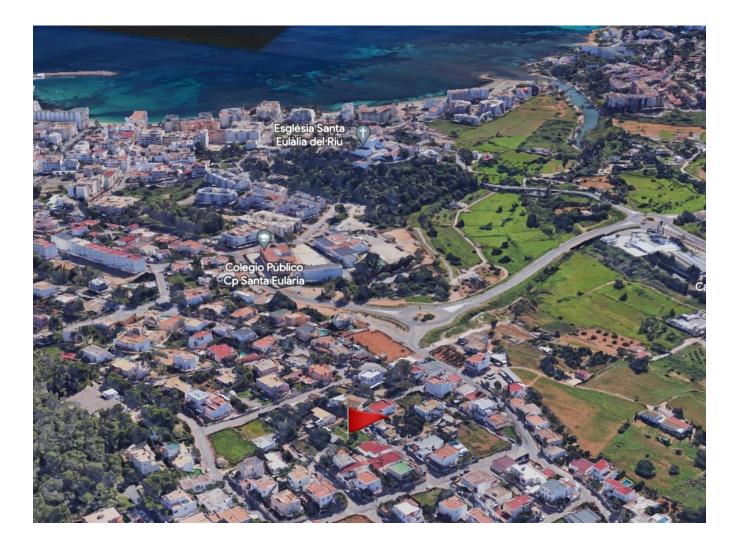

Urban plot in Santa Eulalia with the possibility of building a detached house

## DESCRIPTION

This plot, situated on the shore of Santa Eulalia and on the slope of a hill, offers the possibility to build a detached house of 160 m2 plus swimming pool, basement and roof terrace. From its position it guarantees you to have views to the sea and the Puch de Misa (old town of Santa Eulalia), from the first floor and from the roof terrace. The plot is situated at the end of a street so there is no traffic at all.