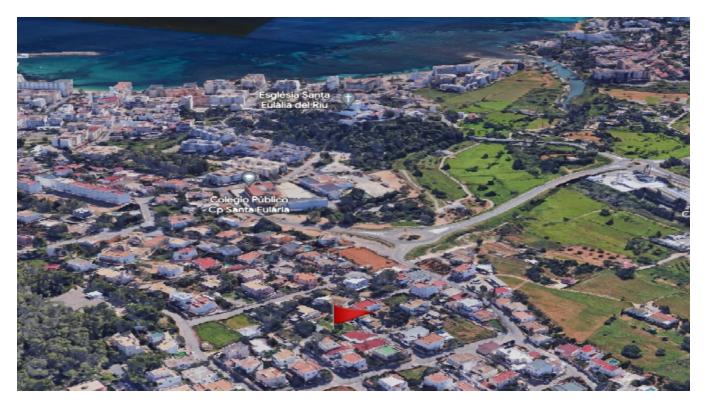

Urban plot in Santa Eulalia with the possibility of building a detached house

## DESCRIPTION

This plot, situated on the shore of Santa Eulalia and on the slope of a hill, offers the possibility to build a detached house of 160 m2 plus swimming pool, basement and roof terrace. From its position it guarantees you to have views to the sea and the Puch de Misa (old town of Santa Eulalia), from the first floor and from the roof terrace. The plot is situated at the end of a street so there is no traffic at all.