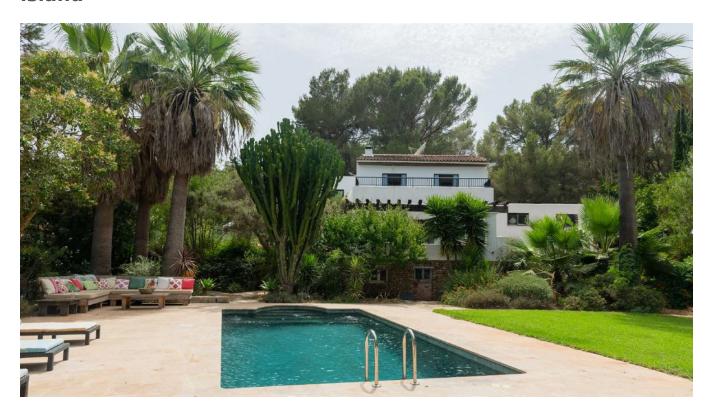

## DESCRIPTION

Nestled gracefully on the eastern side of this enchanting island, you'll discover this captivating countryside property, offering a tranquil escape within the idyllic Santa Eulalia landscape. Featuring a generously proportioned main villa comprising five bedrooms, along with an additional annex boasting one more bedroom, this residence presents itself as the ideal canvas for crafting your dream island lifestyle.

The outdoor expanse is truly a haven, featuring a lush mature garden that envelops the property, offering privacy without isolation. Several inviting terraces and porches attached to the house entice you to savor al fresco dining or immerse yourself in a captivating book. At the forefront of the property, a glistening swimming pool beckons, accompanied by ample space for relaxation and recreation. Beyond, a secluded area provides further seclusion.