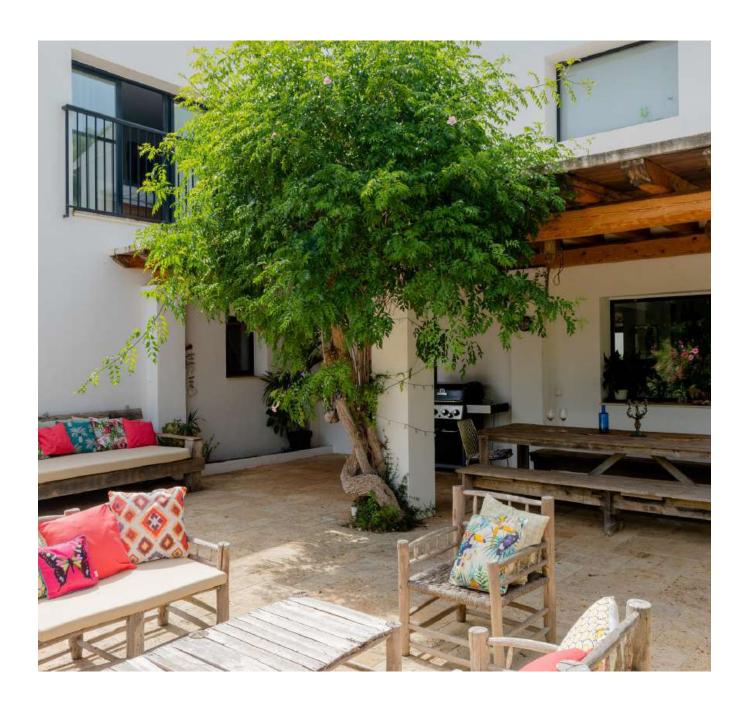

The outdoor expanse is truly a haven, featuring a lush mature garden that envelops the property, offering privacy without isolation. Several inviting terraces and porches attached to the house entice you to savor al fresco dining or immerse yourself in a captivating book. At the forefront of the property, a glistening swimming pool beckons, accompanied by ample space for relaxation and recreation. Beyond, a secluded area provides further seclusion.

At the heart of this home, you'll find the ground floor, where a generous open space welcomes both grand gatherings and serene moments of reflection. Abundant sunlight streams through numerous doors and expansive windows, creating an inviting and warm atmosphere within.