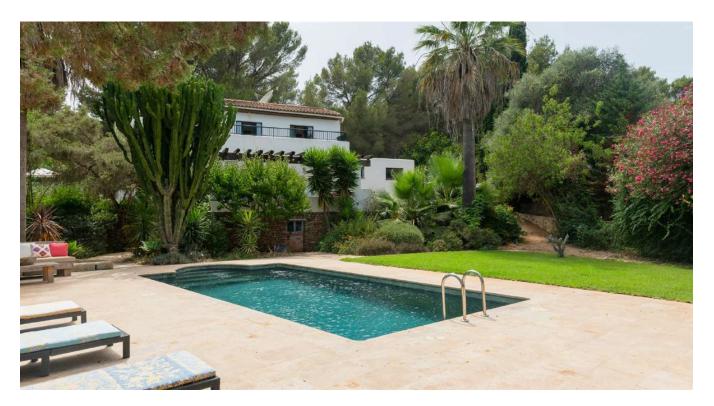

The outdoor expanse is truly a haven, featuring a lush mature garden that envelops the property, offering privacy without isolation. Several inviting terraces and porches attached to the house entice you to savor al fresco dining or immerse yourself in a captivating book. At the forefront of the property, a glistening swimming pool beckons, accompanied by ample space for relaxation and recreation. Beyond, a secluded area provides further seclusion.

## DESCRIPTION

Nestled gracefully on the eastern side of this enchanting island, you'll discover this captivating countryside property, offering a tranquil escape within the idyllic Santa Eulalia landscape. Featuring a generously proportioned main villa comprising five bedrooms, along with an additional annex boasting one more bedroom, this residence presents itself as the ideal canvas for crafting your dream island lifestyle.