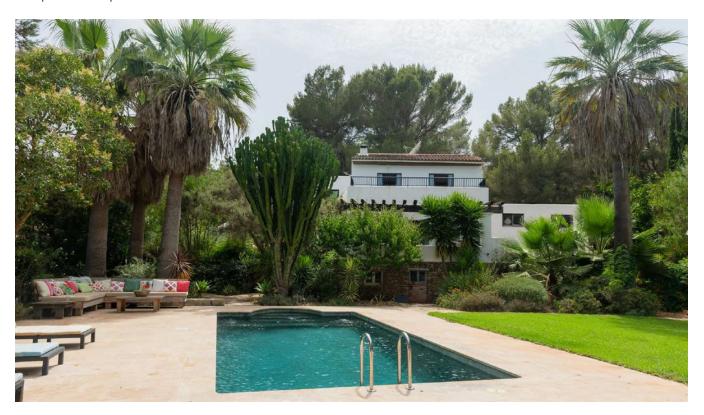

## DESCRIPTION

Nestled gracefully on the eastern side of this enchanting island, you'll discover this captivating countryside property, offering a tranquil escape within the idyllic Santa Eulalia landscape. Featuring a generously proportioned main villa comprising five bedrooms, along with an additional annex boasting one more bedroom, this residence presents itself as the ideal canvas for crafting your dream island lifestyle.

The outdoor expanse is truly a haven, featuring a lush mature garden that envelops the property, offering privacy without isolation. Several inviting terraces and porches attached to the house entice you to savor al fresco dining or immerse yourself in a captivating book. At the forefront of the property, a glistening swimming pool beckons, accompanied by ample space for relaxation and recreation. Beyond, a secluded area provides further seclusion.