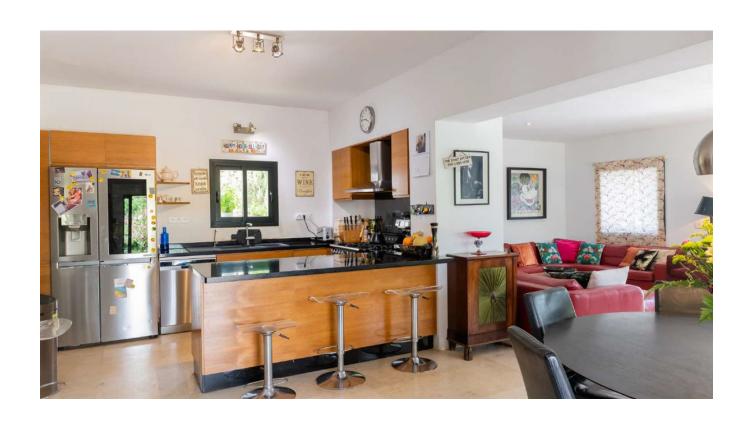

At the heart of this home, you'll find the ground floor, where a generous open space welcomes both grand gatherings and serene moments of reflection. Abundant sunlight streams through numerous doors and expansive windows, creating an inviting and warm atmosphere within.

Two lavish en-suite master bedrooms, one on each level, provide luxurious retreats, while the first floor houses three additional bedrooms that share a well-appointed bathroom. Originally designed with a youthful spirit, these bedrooms offer the potential to become magnificent master suites by reallocating some space for private baths. A convenient guest toilet graces the ground floor.