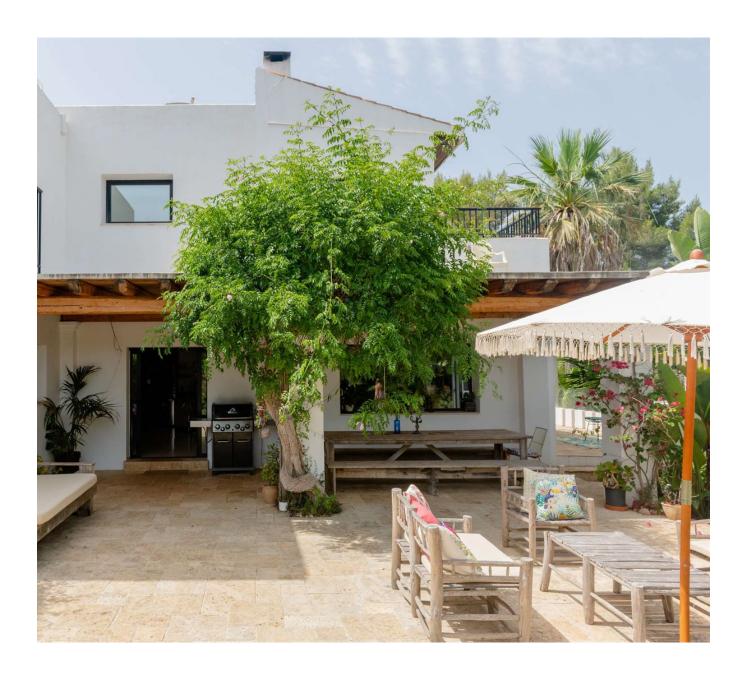

At the heart of this home, you'll find the ground floor, where a generous open space welcomes both grand gatherings and serene moments of reflection. Abundant sunlight streams through numerous doors and expansive windows, creating an inviting and warm atmosphere within.

The outdoor expanse is truly a haven, featuring a lush mature garden that envelops the property, offering privacy without isolation. Several inviting terraces and porches attached to the house entice you to savor al fresco dining or immerse yourself in a captivating book. At the forefront of the property, a glistening swimming pool beckons, accompanied by ample space for relaxation and recreation. Beyond, a secluded area provides further seclusion.