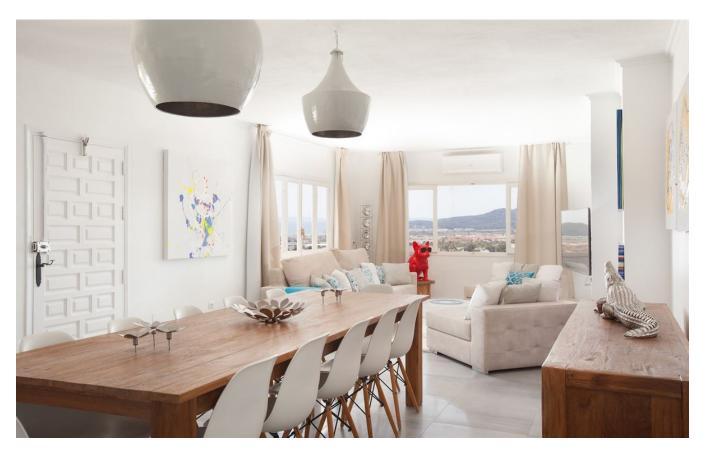

The property with a spacious living room, an elegant dining area and a fully equipped kitchen, which has a cooking island with induction hob and an additional gas stove with six burners. In total, the villa has four suites and 5 bathrooms. All rooms are equipped with air conditioning. It has two additional rooms you can use as bedrooms or cinema or