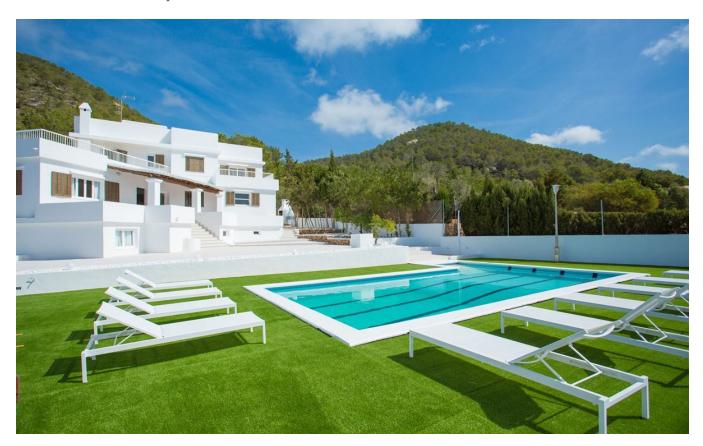

## The outdoor facilities

Several terraces on different levels offer the opportunity to enjoy the sun or relax in the shade. The pool is large enough to take a few laps in, and the expansive lawned grounds give the property a spacious feel. From this area you can enjoy breathtaking views of Ibiza's diverse landscape. The views from the rooftop and poolside terrace are simply unique. This property holds great potential as it can be renovated or even expanded by building two new villas of 500m<sup>2</sup> each. Just one villa of 500m<sup>2</sup> in this location and with this view has a market value of 6.5 million. Do not hesitate to