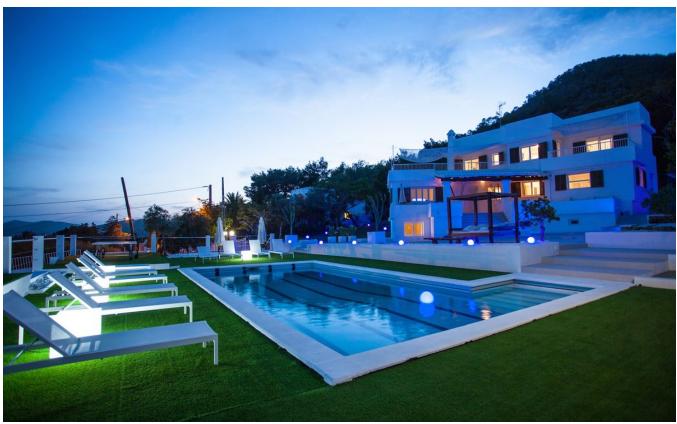

## The outdoor facilities

Several terraces on different levels offer the opportunity to enjoy the sun or relax in the shade. The pool is large enough to take a few laps in, and the expansive lawned grounds give the property a spacious feel. From this area you can enjoy breathtaking views of Ibiza's diverse landscape. The views from the rooftop and poolside terrace are simply unique. This property holds great potential as it can be renovated or even expanded by building two new villas of 500m<sup>2</sup> each. Just one villa of 500m<sup>2</sup> in this location and with this view has a market value of 6.5 million. Do not hesitate to