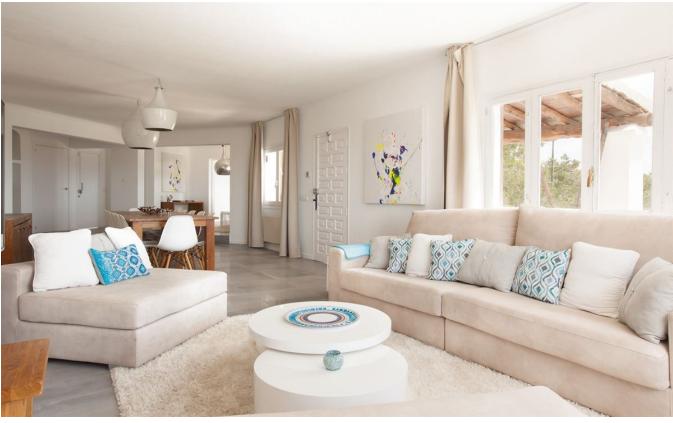

The property with a spacious living room, an elegant dining area and a fully equipped kitchen, which has a cooking island with induction hob and an additional gas stove with six burners. In total, the villa has four suites and 5 bathrooms. All rooms are equipped with air conditioning. It has two additional rooms you can use as bedrooms or cinema or