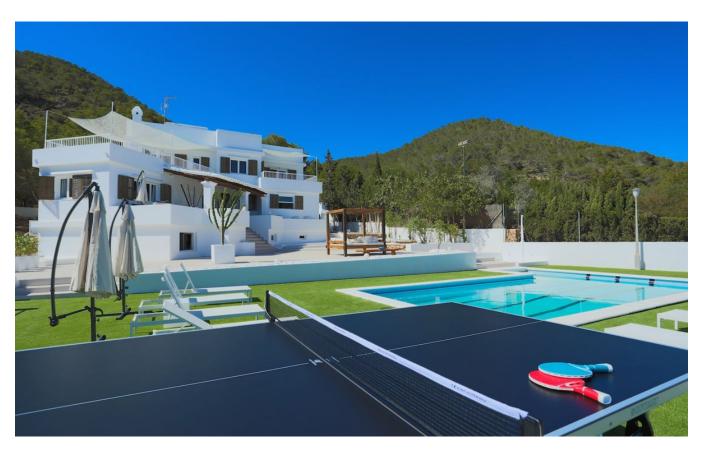

## The outdoor facilities

Several terraces on different levels offer the opportunity to enjoy the sun or relax in the shade. The pool is large enough to take a few laps in, and the expansive lawned grounds give the property a spacious feel. From this area you can enjoy breathtaking views of Ibiza's diverse landscape. The views from the rooftop and poolside terrace are simply unique. This property holds great potential as it can be renovated or even expanded by building two new villas of 500m<sup>2</sup> each. Just one villa of 500m<sup>2</sup> in this location and with this view has a market value of 6.5 million. Do not hesitate to