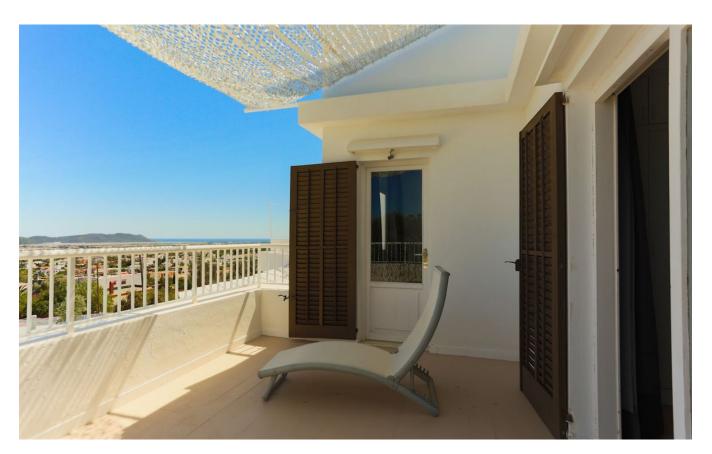

The property with a spacious living room, an elegant dining area and a fully equipped kitchen, which has a cooking island with induction hob and an additional gas stove with six burners. In total, the villa has four suites and 5 bathrooms. All rooms are equipped with air conditioning. It has two additional rooms you can use as bedrooms or cinema or