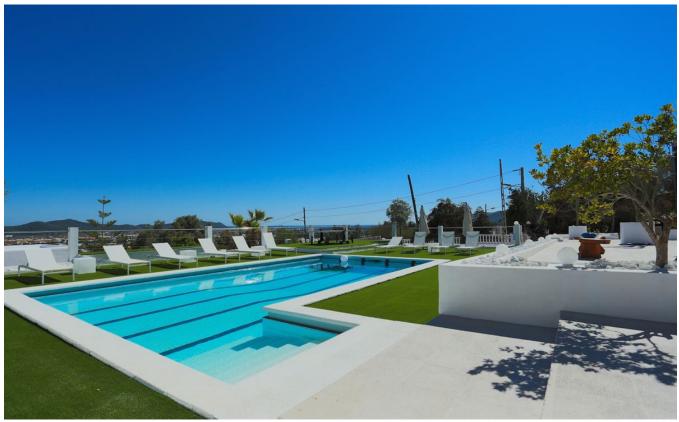

## The outdoor facilities

Several terraces on different levels offer the opportunity to enjoy the sun or relax in the shade. The pool is large enough to take a few laps in, and the expansive lawned grounds give the property a spacious feel. From this area you can enjoy breathtaking views of Ibiza's diverse landscape. The views from the rooftop and poolside terrace are simply unique. This property holds great potential as it can be renovated or even expanded by building two new villas of 500m<sup>2</sup> each. Just one villa of 500m<sup>2</sup> in this location and with this view has a market value of 6.5 million. Do not hesitate to