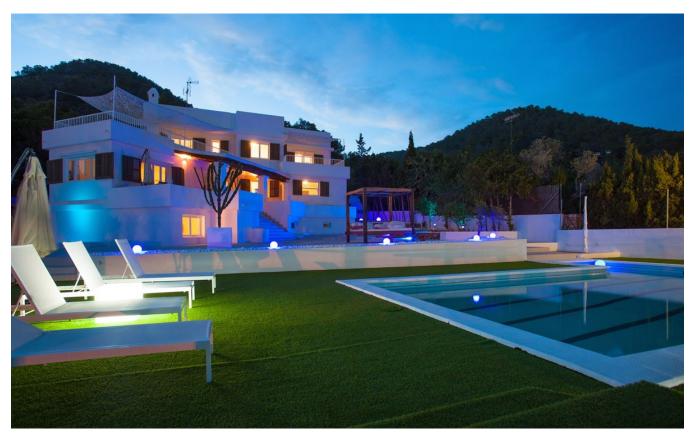

## The outdoor facilities

Several terraces on different levels offer the opportunity to enjoy the sun or relax in the shade. The pool is large enough to take a few laps in, and the expansive lawned grounds give the property a spacious feel. From this area you can enjoy breathtaking views of Ibiza's diverse landscape. The views from the rooftop and poolside terrace are simply unique. This property holds great potential as it can be renovated or even expanded by building two new villas of 500m<sup>2</sup> each. Just one villa of 500m<sup>2</sup> in this location and with this view has a market value of 6.5 million. Do not hesitate to