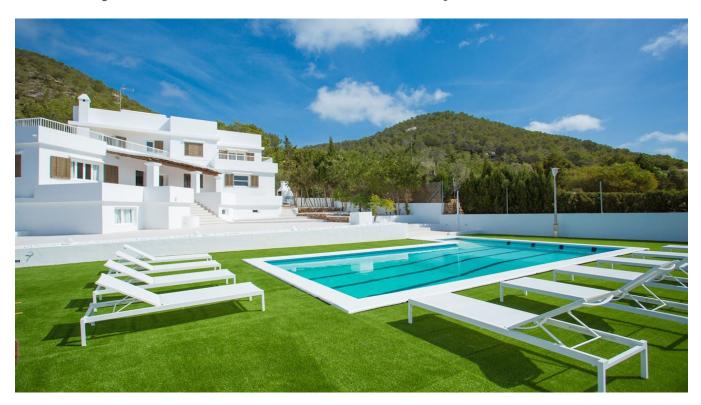

## The outdoor facilities

Several terraces on different levels offer the opportunity to enjoy the sun or relax in the shade. The pool is large enough to take a few laps in, and the expansive lawned grounds give the property a spacious feel. From this area you can enjoy breathtaking views of Ibiza's diverse landscape. The views from the rooftop and poolside terrace are simply unique. This property holds great potential as it can be renovated or even expanded by building two new villas of 500m<sup>2</sup> each. Just one villa of 500m<sup>2</sup> in this location and with this view has a market value of 6.5 million. Do not hesitate to