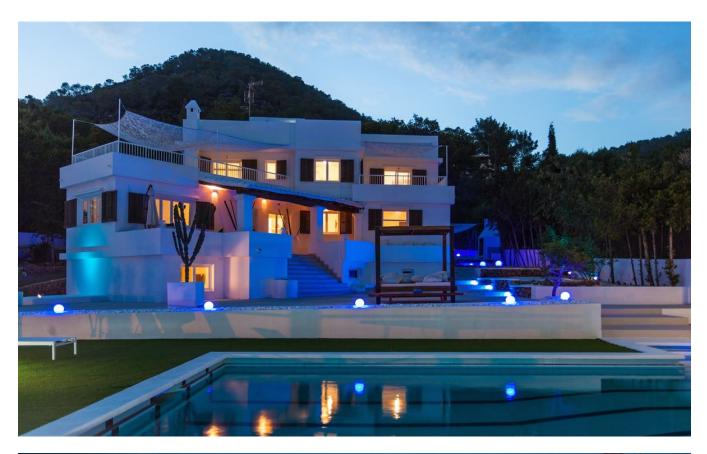

This three-story villa offers unparalleled sea views, a view of Dalt Vila, Salinas and Formentera. The fact that it has a rental license and offers the possibility of building an additional house makes it a most interesting property.

## The outdoor facilities

Several terraces on different levels offer the opportunity to enjoy the sun or relax in the shade. The pool is large enough to take a few laps in, and the expansive lawned grounds give the property a spacious feel. From this area you can enjoy breathtaking views of Ibiza's diverse landscape. The views from the rooftop and poolside terrace are simply unique. This property holds great potential as it can be renovated or even expanded by building two new villas of 500m<sup>2</sup> each. Just one villa of 500m<sup>2</sup> in this location and with this view has a market value of 6.5 million. Do not hesitate to