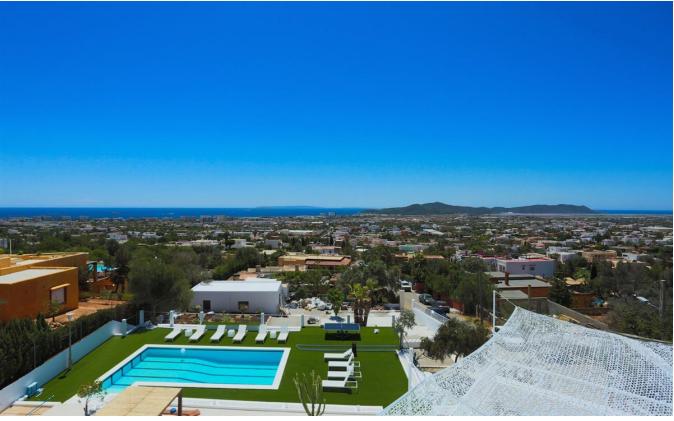

## **DESCRIPTION**

The villa is situated on a mountain, so every morning when you wake up you can enjoy the sunrise and a breathtaking view of the sea. The location is extremely convenient, as it means a drive of less than eight minutes to both the airport and Ibiza Town. The nearest beach is only five minutes away by car.

This three-story villa offers unparalleled sea views, a view of Dalt Vila, Salinas and Formentera. The fact that it has a rental license and offers the possibility of building an additional house makes it a most interesting property.

## The outdoor facilities

Several terraces on different levels offer the opportunity to enjoy the sun or relax in the shade. The pool is large enough to take a few laps in, and the expansive lawned grounds give the property a spacious feel. From this area you can enjoy breathtaking views of Ibiza's diverse landscape. The views from the rooftop and poolside terrace are simply unique. This property holds great potential as it can be renovated or even expanded by building two new villas of 500m<sup>2</sup> each. Just one villa of 500m<sup>2</sup> in this location and with this view has a market value of 6.5 million. Do not hesitate to