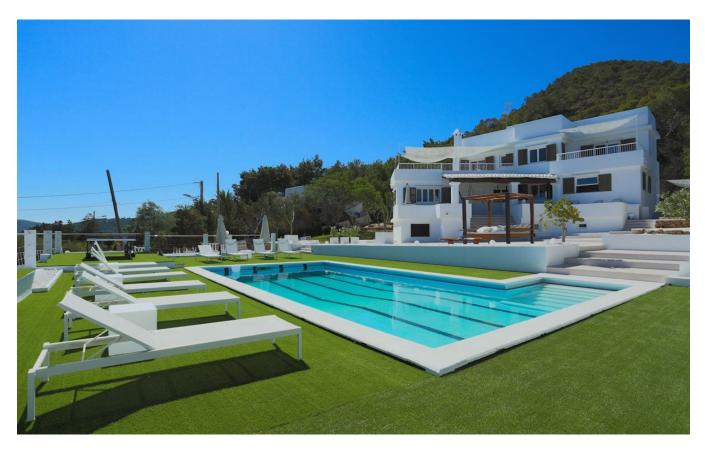

## The outdoor facilities

Several terraces on different levels offer the opportunity to enjoy the sun or relax in the shade. The pool is large enough to take a few laps in, and the expansive lawned grounds give the property a spacious feel. From this area you can enjoy breathtaking views of Ibiza's diverse landscape. The views from the rooftop and poolside terrace are simply unique. This property holds great potential as it can be renovated or even expanded by building two new villas of 500m<sup>2</sup> each. Just one villa of 500m<sup>2</sup> in this location and with this view has a market value of 6.5 million. Do not hesitate to