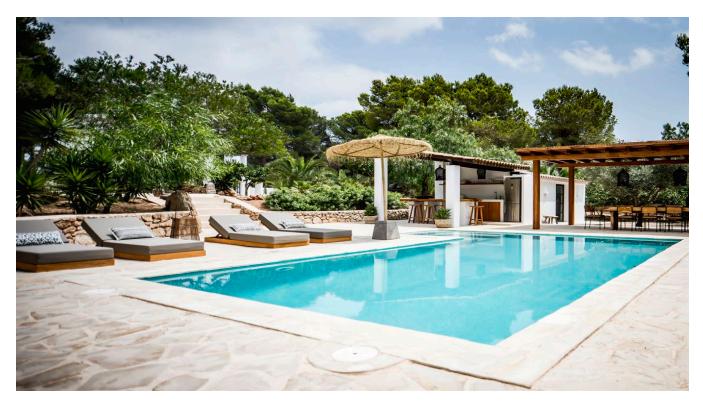

## DESCRIPTION

The exquisite villa you've described in Cala Jondal, Ibiza, sounds like a luxurious and idyllic property. With its 5 bedrooms, each with its own en-suite bathroom, it offers ample space and privacy for its residents or guests. The generously sized pool and beautiful garden with lush trees and vibrant plants add to the property's appeal, making it a true haven on the island of Ibiza.

The villa's design, with an open living room and kitchen next to the outdoor dining area with a BBQ, suggests a perfect setup for entertaining and enjoying the Mediterranean climate. The outdoor pool area with comfortable sun loungers and an outdoor kitchen with a bar makes it an ideal space for relaxation and social gatherings.