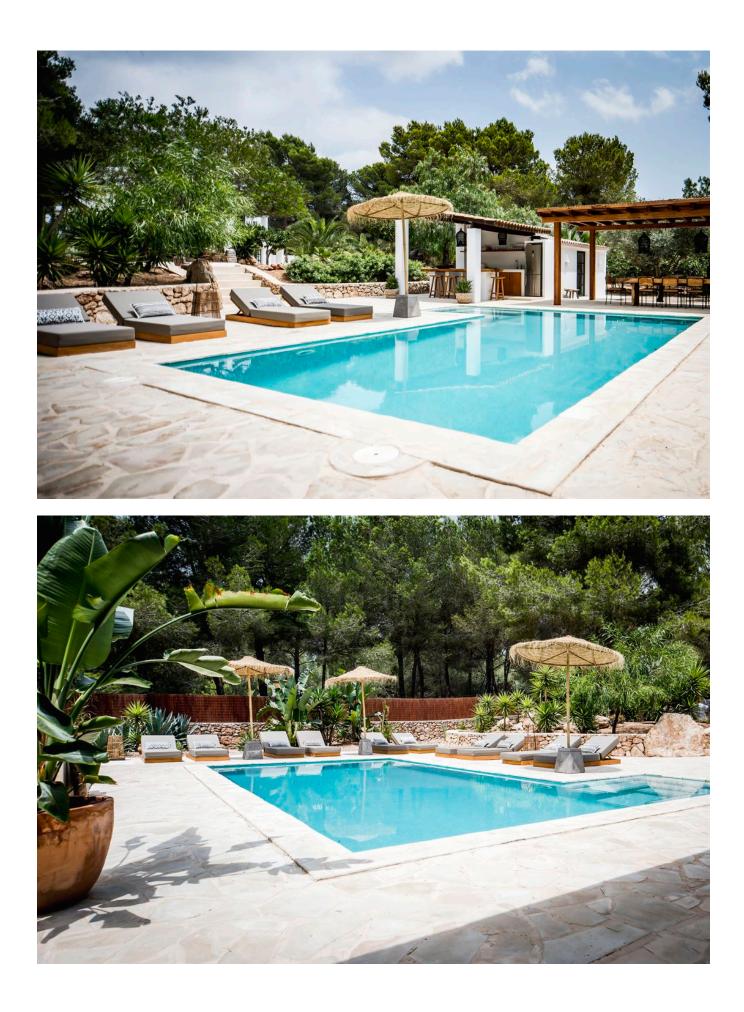

## DESCRIPTION

The exquisite villa you've described in Cala Jondal, Ibiza, sounds like a luxurious and idyllic property. With its 5 bedrooms, each with its own en-suite bathroom, it offers ample space and privacy for its residents or guests. The generously sized pool and beautiful garden with lush trees and vibrant plants add to the property's appeal, making it a true haven on the island of Ibiza.

The villa's design, with an open living room and kitchen next to the outdoor dining area with a BBQ, suggests a perfect setup for entertaining and enjoying the Mediterranean climate. The outdoor pool area with comfortable sun loungers and an outdoor kitchen with a bar makes it an ideal space for relaxation and social gatherings.