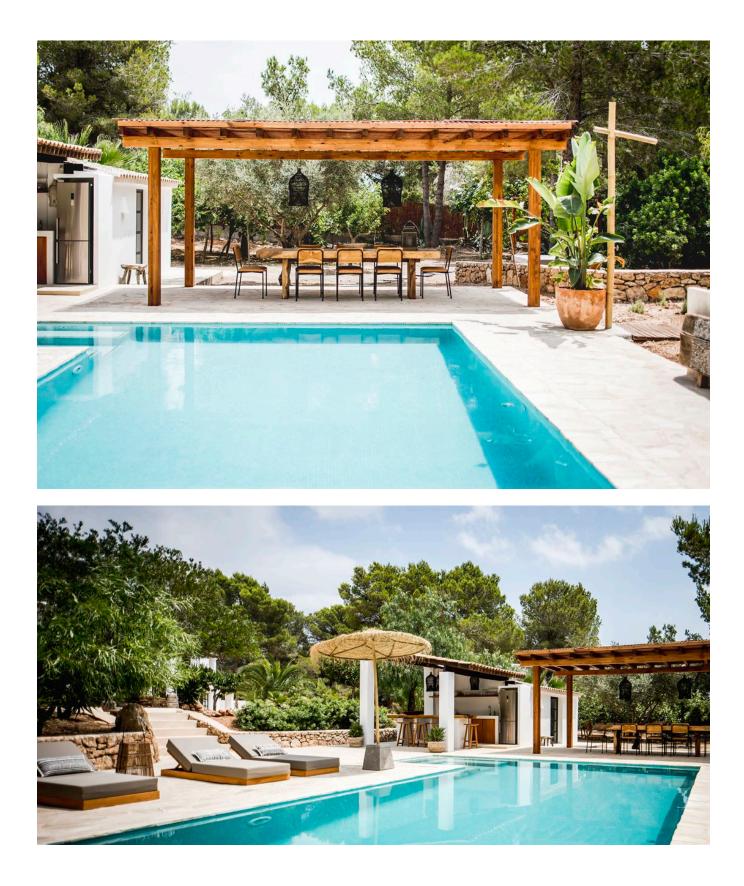

The villa's design, with an open living room and kitchen next to the outdoor dining area with a BBQ, suggests a perfect setup for entertaining and enjoying the Mediterranean climate. The outdoor pool area with comfortable sun loungers and an outdoor kitchen with a bar makes it an ideal space for relaxation and social gatherings.