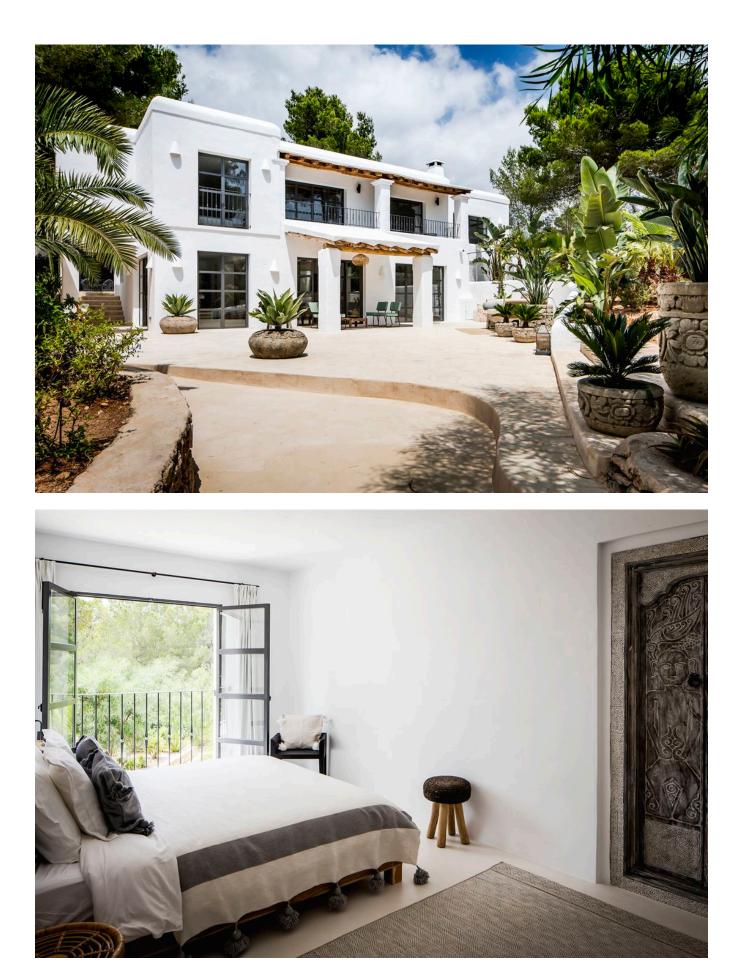

## DESCRIPTION

The exquisite villa you've described in Cala Jondal, Ibiza, sounds like a luxurious and idyllic property. With its 5 bedrooms, each with its own en-suite bathroom, it offers ample space and privacy for its residents or guests. The generously sized pool and beautiful garden with lush trees and vibrant plants add to the property's appeal, making it a true haven on the island of Ibiza.

The villa's design, with an open living room and kitchen next to the outdoor dining area with a BBQ, suggests a perfect setup for entertaining and enjoying the Mediterranean climate. The outdoor pool area with comfortable sun loungers and an outdoor kitchen with a bar makes it an ideal space for relaxation and social gatherings.