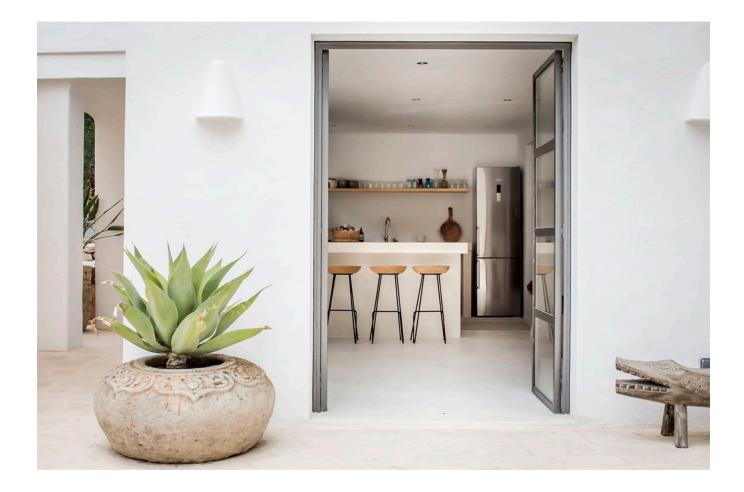

The villa's design, with an open living room and kitchen next to the outdoor dining area with a BBQ, suggests a perfect setup for entertaining and enjoying the Mediterranean climate. The outdoor pool area with comfortable sun loungers and an outdoor kitchen with a bar makes it an ideal space for relaxation and social gatherings.