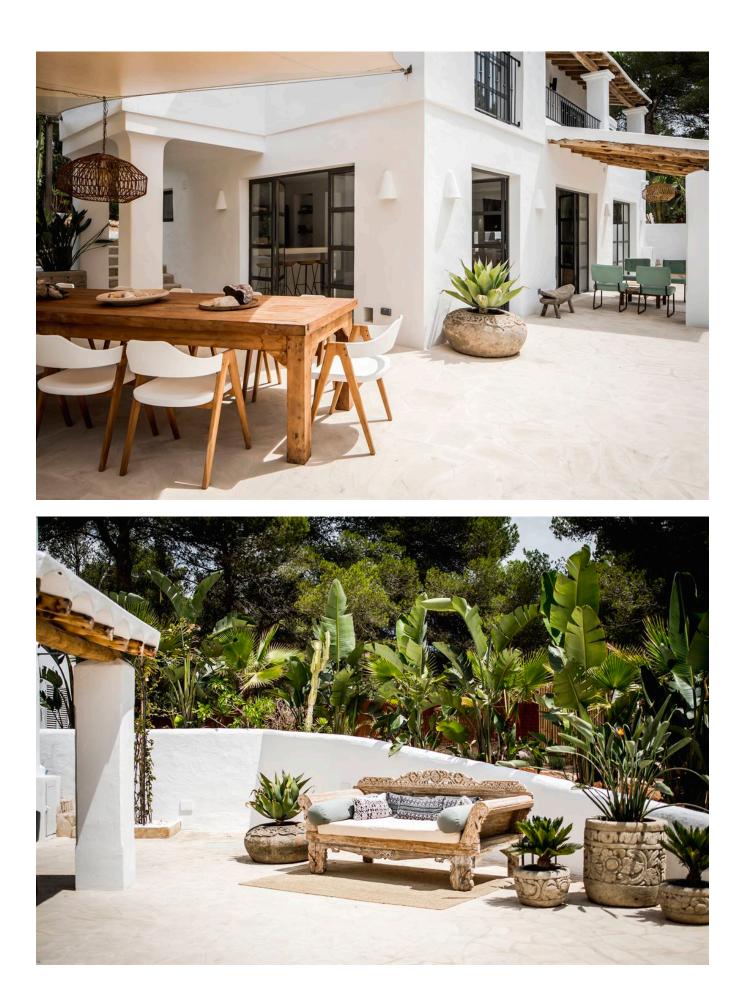

## DESCRIPTION

The exquisite villa you've described in Cala Jondal, Ibiza, sounds like a luxurious and idyllic property. With its 5 bedrooms, each with its own en-suite bathroom, it offers ample space and privacy for its residents or guests. The generously sized pool and beautiful garden with lush trees and vibrant plants add to the property's appeal, making it a true haven on the island of Ibiza.

The villa's design, with an open living room and kitchen next to the outdoor dining area with a BBQ, suggests a perfect setup for entertaining and enjoying the Mediterranean climate. The outdoor pool area with comfortable sun loungers and an outdoor kitchen with a bar makes it an ideal space for relaxation and social gatherings.