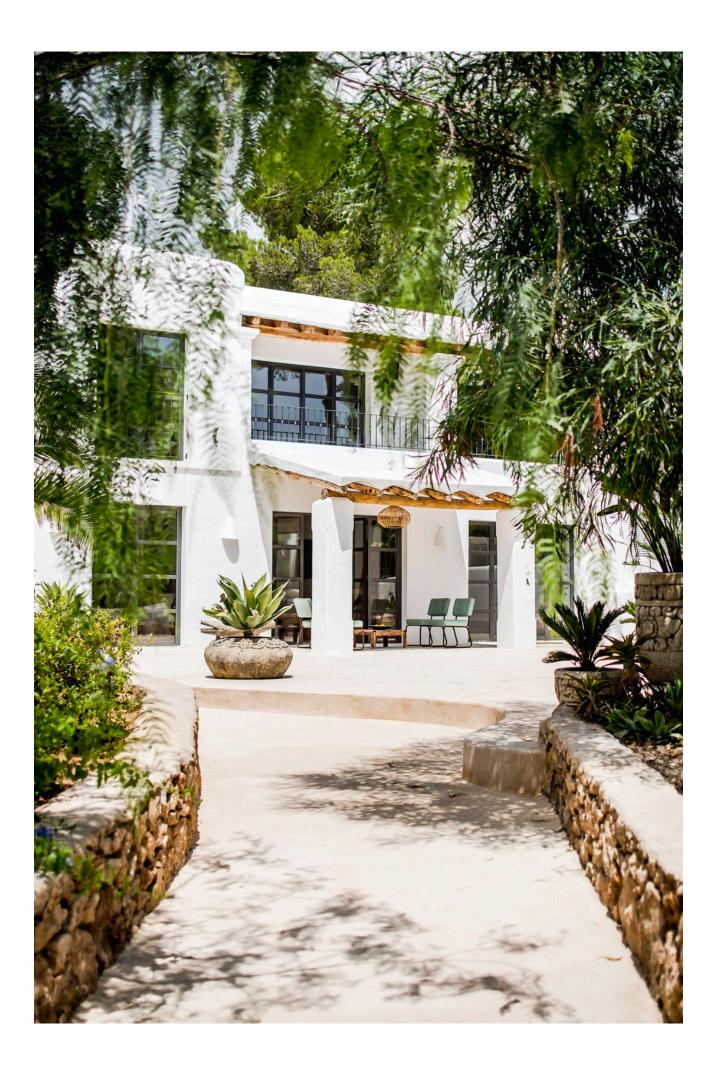

## DESCRIPTION

The exquisite villa you've described in Cala Jondal, Ibiza, sounds like a luxurious and idyllic property. With its 5 bedrooms, each with its own en-suite bathroom, it offers ample space and privacy for its residents or guests. The generously sized pool and beautiful garden with lush trees and vibrant plants add to the property's appeal, making it a true haven on the island of Ibiza.

The villa's design, with an open living room and kitchen next to the outdoor dining area with a BBQ, suggests a perfect setup for entertaining and enjoying the Mediterranean climate. The outdoor pool area with comfortable sun loungers and an outdoor kitchen with a bar makes it an ideal space for relaxation and social gatherings.