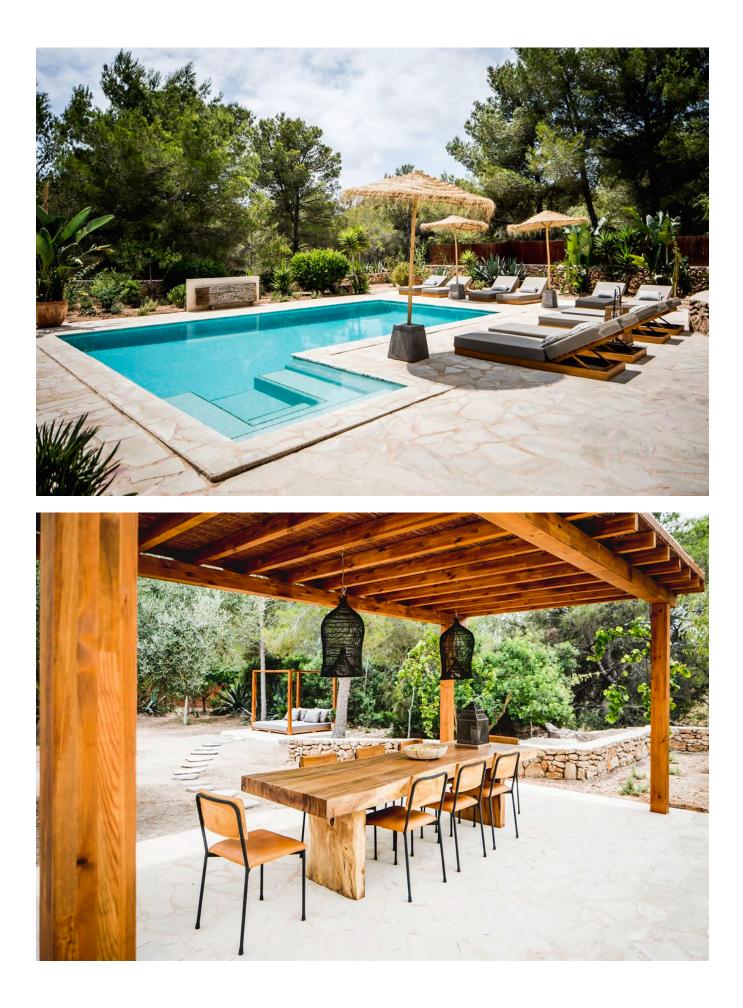

## DESCRIPTION

The exquisite villa you've described in Cala Jondal, Ibiza, sounds like a luxurious and idyllic property. With its 5 bedrooms, each with its own en-suite bathroom, it offers ample space and privacy for its residents or guests. The generously sized pool and beautiful garden with lush trees and vibrant plants add to the property's appeal, making it a true haven on the island of Ibiza.

The villa's design, with an open living room and kitchen next to the outdoor dining area with a BBQ, suggests a perfect setup for entertaining and enjoying the Mediterranean climate. The outdoor pool area with comfortable sun loungers and an outdoor kitchen with a bar makes it an ideal space for relaxation and social gatherings.