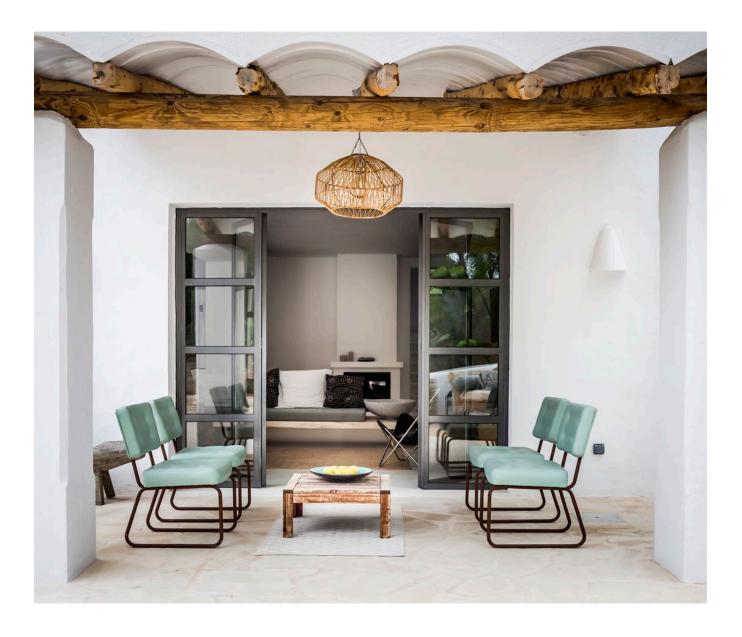

The villa's design, with an open living room and kitchen next to the outdoor dining area with a BBQ, suggests a perfect setup for entertaining and enjoying the Mediterranean climate. The outdoor pool area with comfortable sun loungers and an outdoor kitchen with a bar makes it an ideal space for relaxation and social gatherings.