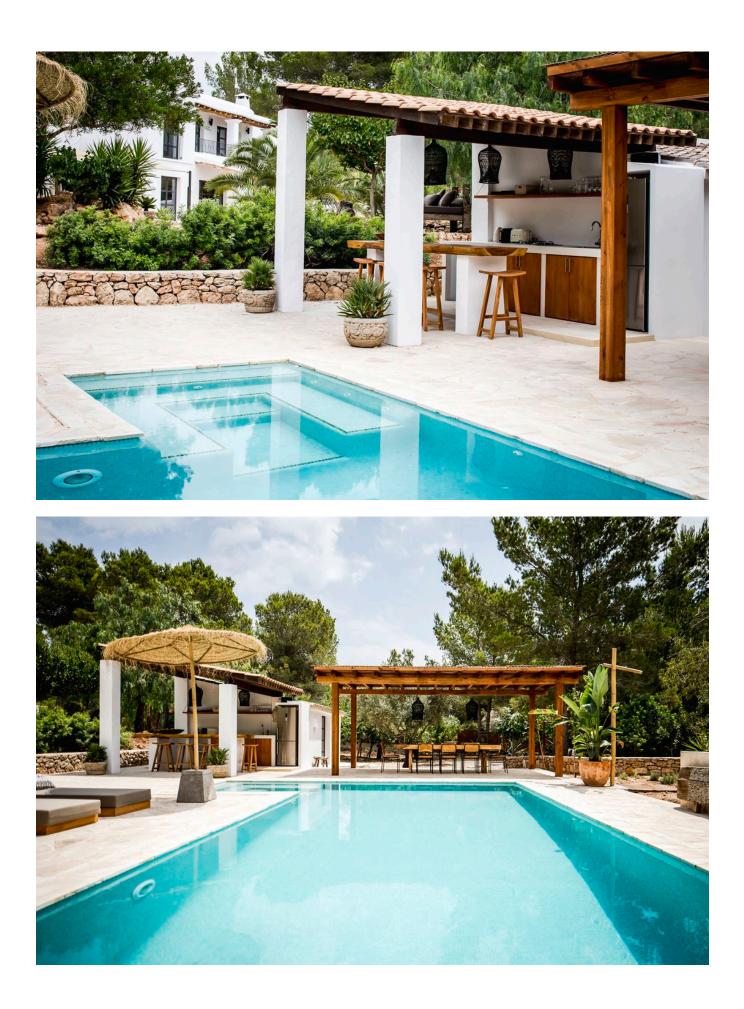

The villa's design, with an open living room and kitchen next to the outdoor dining area with a BBQ, suggests a perfect setup for entertaining and enjoying the Mediterranean climate. The outdoor pool area with comfortable sun loungers and an outdoor kitchen with a bar makes it an ideal space for relaxation and social gatherings.