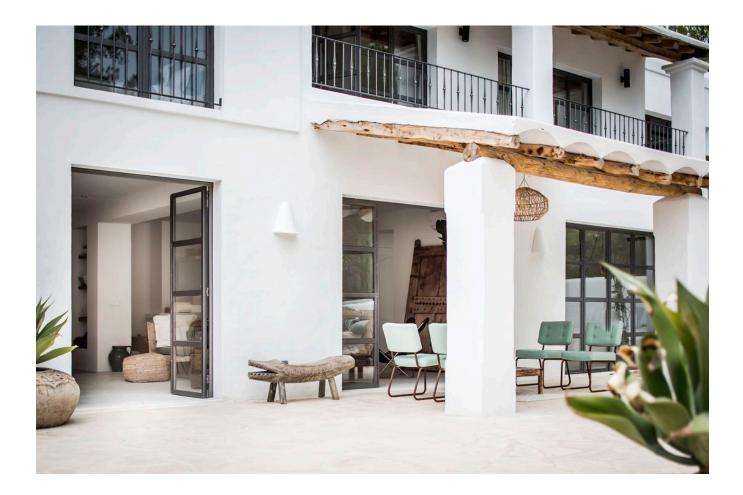

The villa's design, with an open living room and kitchen next to the outdoor dining area with a BBQ, suggests a perfect setup for entertaining and enjoying the Mediterranean climate. The outdoor pool area with comfortable sun loungers and an outdoor kitchen with a bar makes it an ideal space for relaxation and social gatherings.