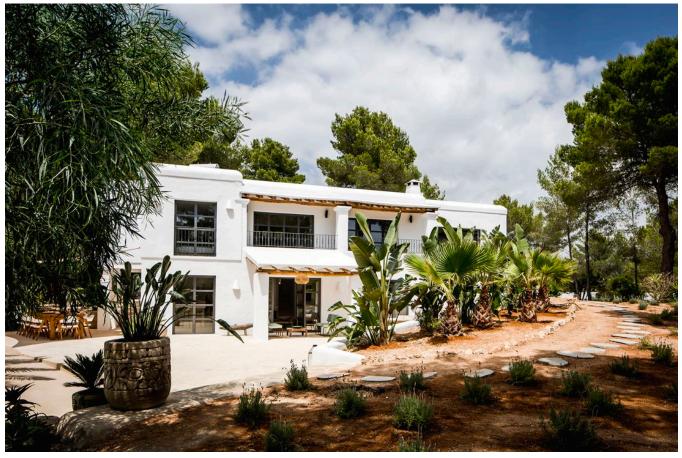

## DESCRIPTION

The exquisite villa you've described in Cala Jondal, Ibiza, sounds like a luxurious and idyllic property. With its 5 bedrooms, each with its own en-suite bathroom, it offers ample space and privacy for its residents or guests. The generously sized pool and beautiful garden with lush trees and vibrant plants add to the property's appeal, making it a true haven on the island of Ibiza.

The villa's design, with an open living room and kitchen next to the outdoor dining area with a BBQ, suggests a perfect setup for entertaining and enjoying the Mediterranean climate. The outdoor pool area with comfortable sun loungers and an outdoor kitchen with a bar makes it an ideal space for relaxation and social gatherings.