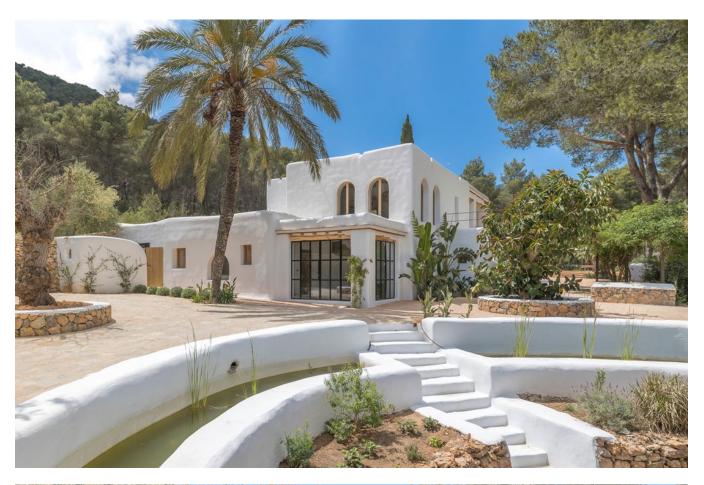

Inside, the recently renovated property boasts five bedrooms and four bathrooms. The interior exudes a shabby chic style, showcasing meticulous attention to detail in the bespoke furniture and a modern kitchen.

While maintaining its rustic charm, Finca MiraBelle doesn't compromise on modern amenities,

ensuring a comfortable and stylish stay. This luxurious and secluded finca seamlessly blends rustic allure with contemporary comforts, providing an ideal haven for those seeking to immerse themselves in the essence of shabby chic living in the beautiful Balearic Islands.