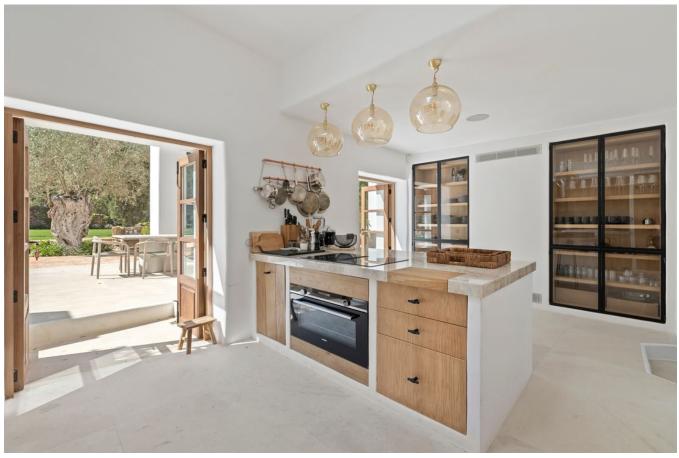

Inside, the recently renovated property boasts five bedrooms and four bathrooms. The interior exudes a shabby chic style, showcasing meticulous attention to detail in the bespoke furniture and a modern kitchen.

While maintaining its rustic charm, Finca MiraBelle doesn't compromise on modern amenities,

ensuring a comfortable and stylish stay. This luxurious and secluded finca seamlessly blends rustic allure with contemporary comforts, providing an ideal haven for those seeking to immerse themselves in the essence of shabby chic living in the beautiful Balearic Islands.