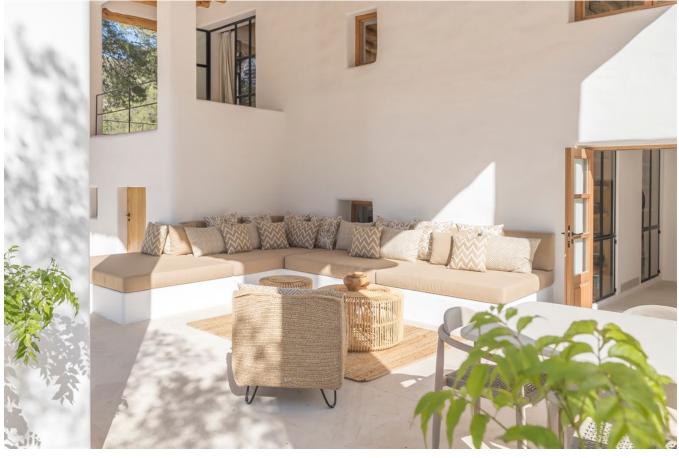

Outdoors, the finca provides enchanting dining and lounge spaces, complete with an outdoor pizza oven. Whether hosting guests or enjoying an intimate dinner, the outdoor areas are designed to deliver an unforgettable and authentic Mediterranean experience.

For relaxation, guests can unwind by the pool, set amidst a meticulously maintained lawn. Outdoor sofas and daybeds offer perfect spots for reading or simply basking in the atmosphere, making it an ideal weekend retreat.