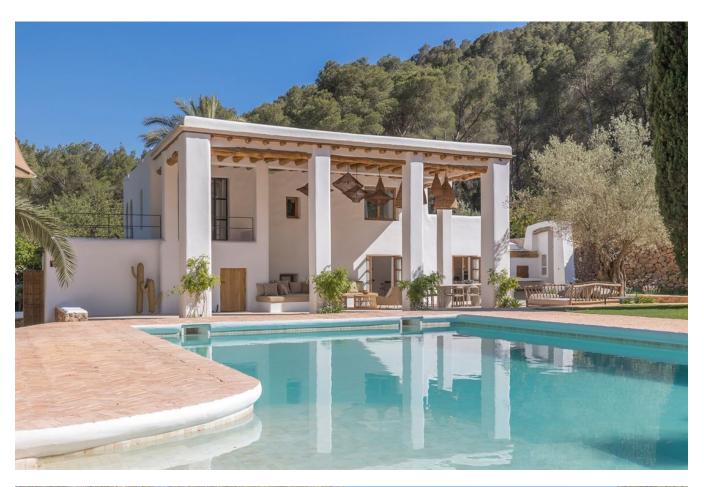

Inside, the recently renovated property boasts five bedrooms and four bathrooms. The interior exudes a shabby chic style, showcasing meticulous attention to detail in the bespoke furniture and a modern kitchen.

Outdoors, the finca provides enchanting dining and lounge spaces, complete with an outdoor pizza oven. Whether hosting guests or enjoying an intimate dinner, the outdoor areas are designed to deliver an unforgettable and authentic Mediterranean experience.

While maintaining its rustic charm, Finca MiraBelle doesn't compromise on modern amenities,

ensuring a comfortable and stylish stay. This luxurious and secluded finca seamlessly blends rustic allure with contemporary comforts, providing an ideal haven for those seeking to immerse themselves in the essence of shabby chic living in the beautiful Balearic Islands.