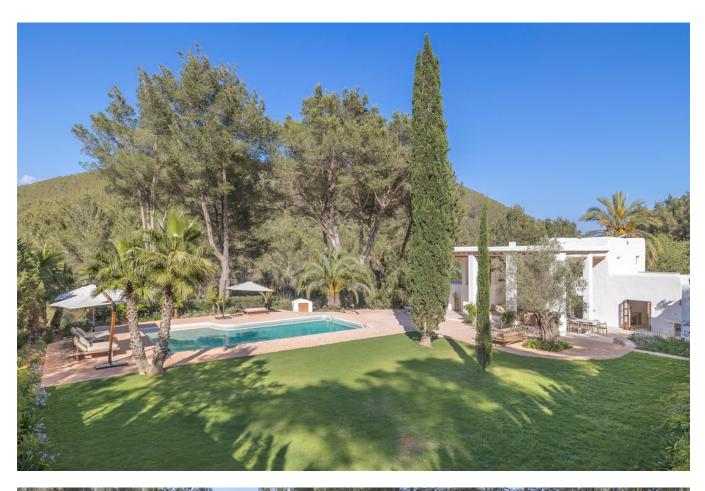

## **DESCRIPTION**

Finca MiraBelle, a captivating and elegant property, is situated in a secluded valley surrounded by a serene forest and undulating hills at the heart of the Balearic Islands. The location promises absolute privacy, offering a tranquil escape.

For relaxation, guests can unwind by the pool, set amidst a meticulously maintained lawn. Outdoor sofas and daybeds offer perfect spots for reading or simply basking in the atmosphere, making it an ideal weekend retreat.

Spanning 8,000 square meters (2 acres) of land, the property features a generous 300-square-meter built area. Situated in the municipality of San Jose, in the locality of Sant Josep de sa Talaia, specifically in the area of Sa Carroca, it is well-placed within the region.