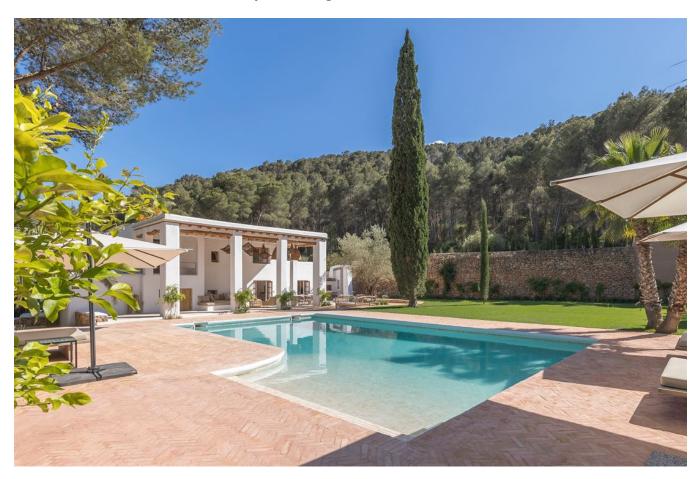

For relaxation, guests can unwind by the pool, set amidst a meticulously maintained lawn. Outdoor sofas and daybeds offer perfect spots for reading or simply basking in the atmosphere, making it an ideal weekend retreat.

Spanning 8,000 square meters (2 acres) of land, the property features a generous 300-square-meter built area. Situated in the municipality of San Jose, in the locality of Sant Josep de sa Talaia, specifically in the area of Sa Carroca, it is well-placed within the region.