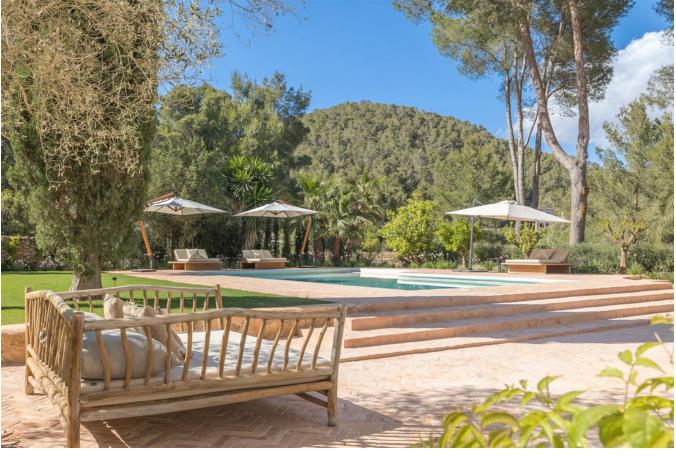

Outdoors, the finca provides enchanting dining and lounge spaces, complete with an outdoor pizza oven. Whether hosting guests or enjoying an intimate dinner, the outdoor areas are designed to deliver an unforgettable and authentic Mediterranean experience.

For relaxation, guests can unwind by the pool, set amidst a meticulously maintained lawn. Outdoor sofas and daybeds offer perfect spots for reading or simply basking in the atmosphere, making it an ideal weekend retreat.