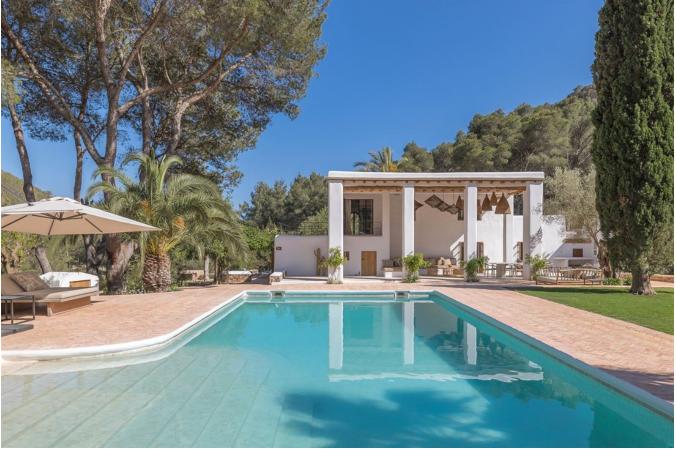

For relaxation, guests can unwind by the pool, set amidst a meticulously maintained lawn. Outdoor sofas and daybeds offer perfect spots for reading or simply basking in the atmosphere, making it an ideal weekend retreat.

Spanning 8,000 square meters (2 acres) of land, the property features a generous 300-square-meter built area. Situated in the municipality of San Jose, in the locality of Sant Josep de sa Talaia, specifically in the area of Sa Carroca, it is well-placed within the region.