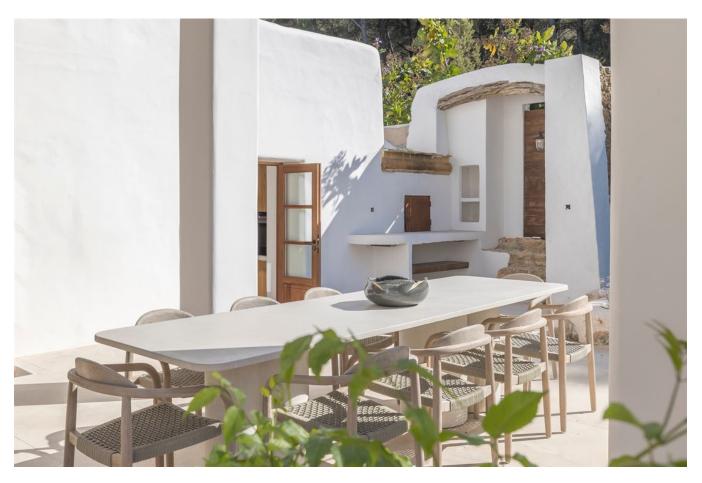

Outdoors, the finca provides enchanting dining and lounge spaces, complete with an outdoor pizza oven. Whether hosting guests or enjoying an intimate dinner, the outdoor areas are designed to deliver an unforgettable and authentic Mediterranean experience.