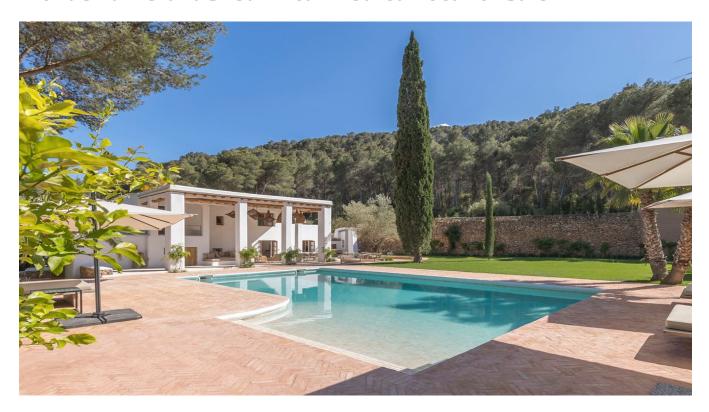

## **DESCRIPTION**

Finca MiraBelle, a captivating and elegant property, is situated in a secluded valley surrounded by a serene forest and undulating hills at the heart of the Balearic Islands. The location promises absolute privacy, offering a tranquil escape.

For relaxation, guests can unwind by the pool, set amidst a meticulously maintained lawn. Outdoor sofas and daybeds offer perfect spots for reading or simply basking in the atmosphere, making it an ideal weekend retreat.

Spanning 8,000 square meters (2 acres) of land, the property features a generous 300-square-meter built area. Situated in the municipality of San Jose, in the locality of Sant Josep de sa Talaia, specifically in the area of Sa Carroca, it is well-placed within the region.