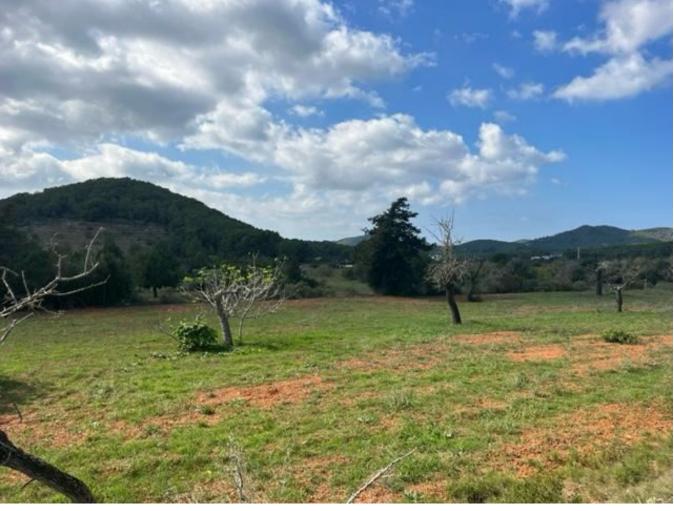

## DESCRIPTION

Discover an enchanting piece of paradise nestled between the picturesque locales of Santa Gertrudis and San Mateo. Spanning an expansive 68,000m2, this breathtaking land is adorned with terraces and adorned by the natural elegance of carob and almond trees.

Embrace the allure of nature and architecture converging seamlessly on this remarkable plot, creating a harmonious sanctuary waiting to unfold its splendor.

Alzado OESTE 2

Alzado OESTE 1

1:100

1:100