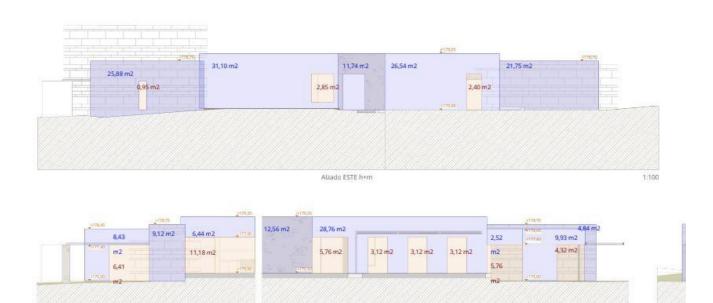

The canvas is set for an extraordinary vision, as a prestigious island architect has meticulously crafted a unique project for this haven. Imagine a future residence of 320m2, with the anticipation building as the licensing process is underway, poised to be unveiled by the coming summer, allowing the realization of this dream to commence.

Embrace the allure of nature and architecture converging seamlessly on this remarkable plot, creating a harmonious sanctuary waiting to unfold its splendor.

Alzado OESTE 2

Alzado OESTE 1

1:100

1:100