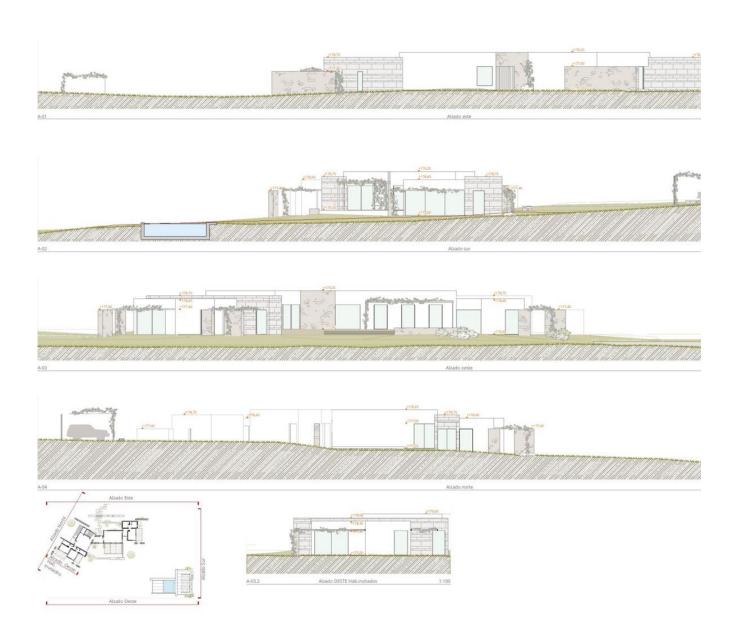

The canvas is set for an extraordinary vision, as a prestigious island architect has meticulously crafted a unique project for this haven. Imagine a future residence of 320m2, with the anticipation building as the licensing process is underway, poised to be unveiled by the coming summer, allowing the realization of this dream to commence.

Embrace the allure of nature and architecture converging seamlessly on this remarkable plot, creating a harmonious sanctuary waiting to unfold its splendor.

Alzado OESTE 2

Alzado OESTE 1

1:100

1:100