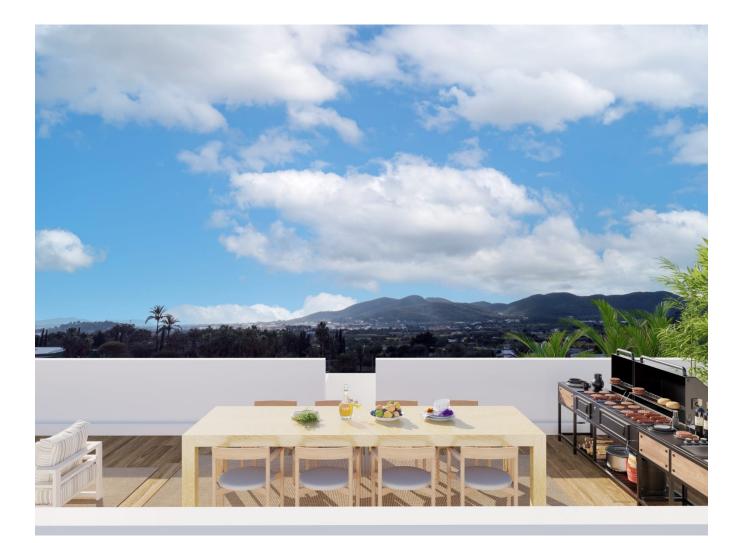

The homes offer several terraces with 360o views from the rooftop terrace. Each house has four spacious bedrooms, the master bedroom located on the second floor with en suite bathroom. On the first floor is the fourth bedroom which can be converted into an office. On the first floor the living room with fireplace, open kitchen and dining room offers comfort and lots of natural light. From the living room there is access to the private pool and the large terrace.