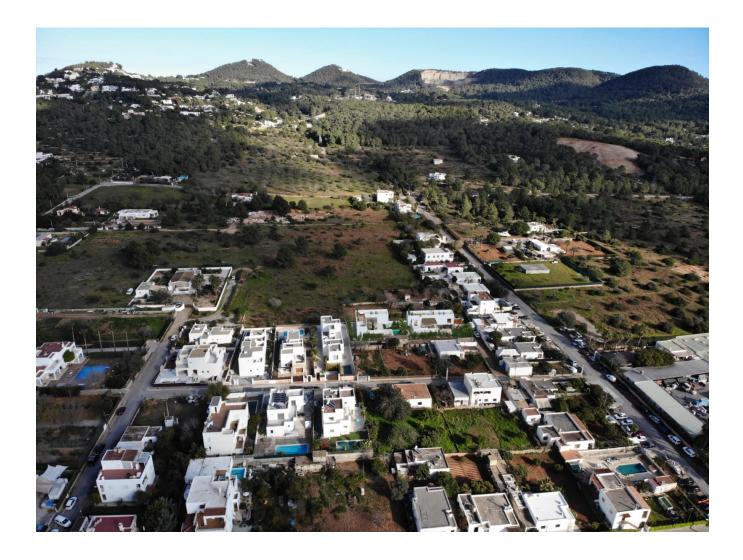

## DESCRIPTION

we are delighted to be able to offer this excellent private urbanization consisting of 2 villas in the process of construction with high quality finishes. The works are expected to be completed by the summer of 2024. Located in the area of Jesus, close to the most exclusive areas such as Roca Llisa golf course, Talamanca beach and Ibiza town.

The villas are located very close to Ibiza town and very well communicated, offering tranquility and privacy.

The plots of each house are very equal, measuring approximately 480 m2 each.