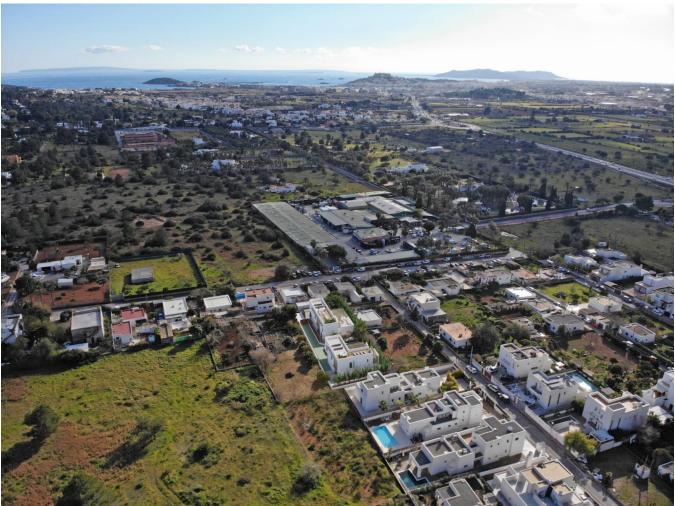

## DESCRIPTION

we are delighted to be able to offer this excellent private urbanization consisting of 2 villas in the process of construction with high quality finishes. The works are expected to be completed by the summer of 2024. Located in the area of Jesus, close to the most exclusive areas such as Roca Llisa golf course, Talamanca beach and Ibiza town.

The villas are located very close to Ibiza town and very well communicated, offering tranquility and privacy.

The plots of each house are very equal, measuring approximately 480 m2 each.