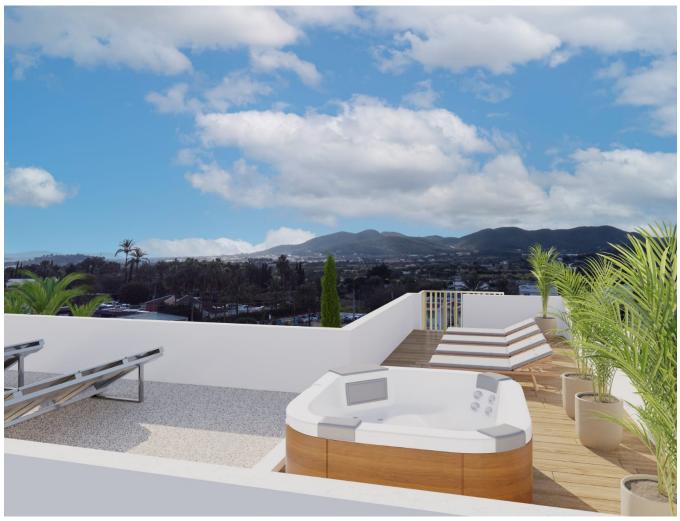

The homes offer several terraces with 360o views from the rooftop terrace. Each house has four spacious bedrooms, the master bedroom located on the second floor with en suite bathroom. On the first floor is the fourth bedroom which can be converted into an office. On the first floor the living room with fireplace, open kitchen and dining room offers comfort and lots of natural light. From the living room there is access to the private pool and the large terrace.