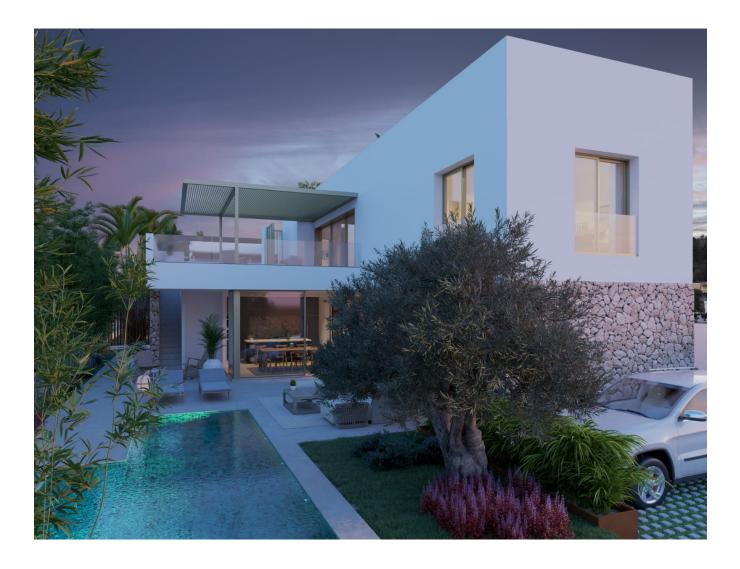

This fantastic project seeks to create spaces that prolong well-being. The villas each have their own swimming pool and private entrance, as well as extensive vegetation embellishment with the idea of designing spaces that seek to prolong comfort and promote the enjoyment of leisure time. Design and comfort with Mediterranean soul. With balance, elegance and luminosity, the project has been designed to meet the needs of 21st century Mediterranean living.

The homes offer several terraces with 360o views from the rooftop terrace. Each house has four spacious bedrooms, the master bedroom located on the second floor with en suite bathroom. On the first floor is the fourth bedroom which can be converted into an office. On the first floor the living room with fireplace, open kitchen and dining room offers comfort and lots of natural light. From the living room there is access to the private pool and the large terrace.