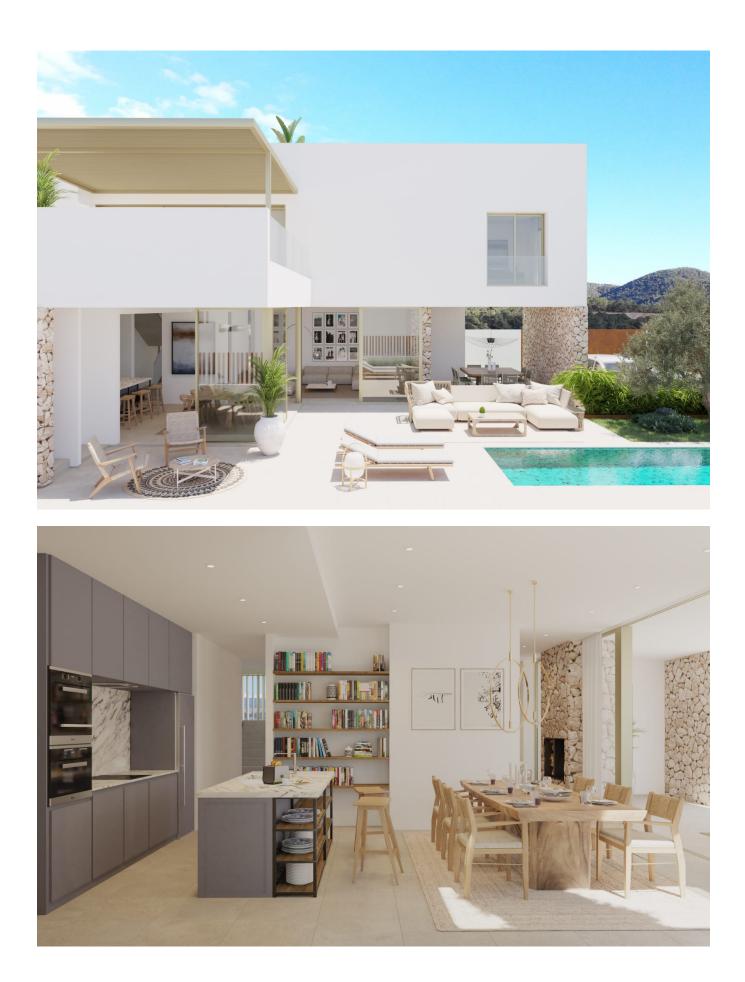

This fantastic project seeks to create spaces that prolong well-being. The villas each have their own swimming pool and private entrance, as well as extensive vegetation embellishment with the idea of designing spaces that seek to prolong comfort and promote the enjoyment of leisure time. Design and comfort with Mediterranean soul. With balance, elegance and luminosity, the project has been designed to meet the needs of 21st century Mediterranean living.

The homes offer several terraces with 360o views from the rooftop terrace. Each house has four spacious bedrooms, the master bedroom located on the second floor with en suite bathroom. On the first floor is the fourth bedroom which can be converted into an office. On the first floor the living room with fireplace, open kitchen and dining room offers comfort and lots of natural light. From the living room there is access to the private pool and the large terrace.