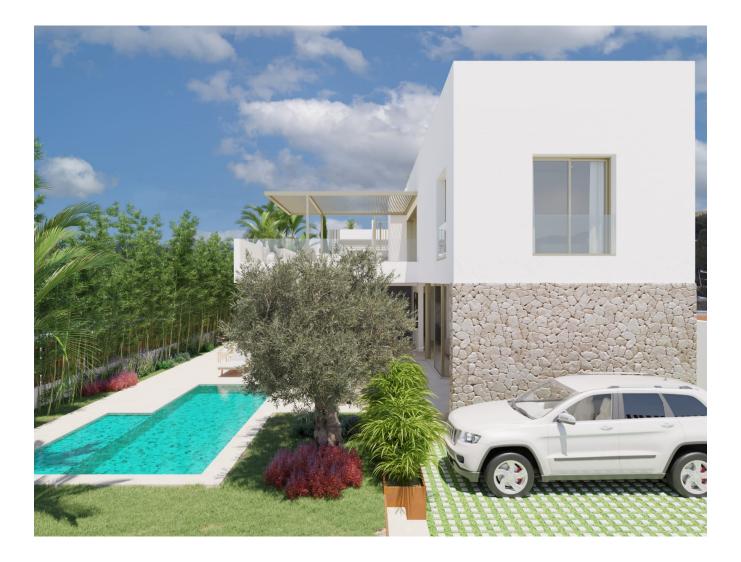

This fantastic project seeks to create spaces that prolong well-being. The villas each have their own swimming pool and private entrance, as well as extensive vegetation embellishment with the idea of designing spaces that seek to prolong comfort and promote the enjoyment of leisure time. Design and comfort with Mediterranean soul. With balance, elegance and luminosity, the project has been designed to meet the needs of 21st century Mediterranean living.

The homes offer several terraces with 360o views from the rooftop terrace. Each house has four spacious bedrooms, the master bedroom located on the second floor with en suite bathroom. On the first floor is the fourth bedroom which can be converted into an office. On the first floor the living room with fireplace, open kitchen and dining room offers comfort and lots of natural light. From the living room there is access to the private pool and the large terrace.