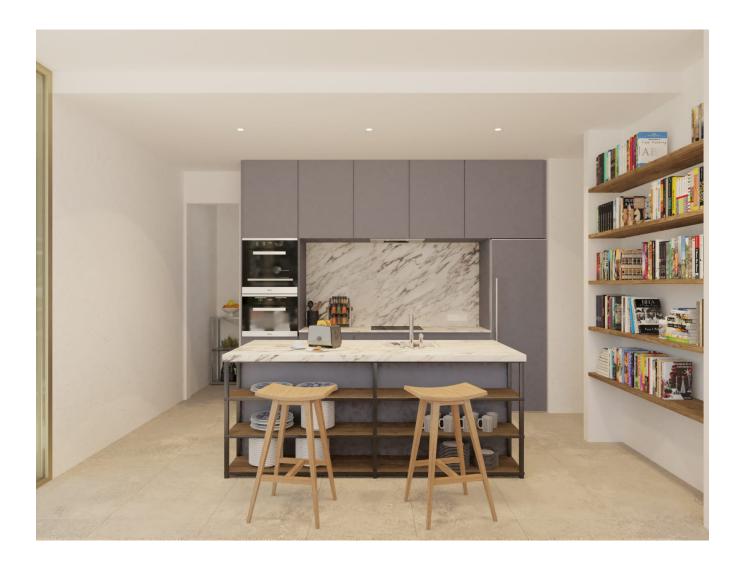

The homes offer several terraces with 360o views from the rooftop terrace. Each house has four spacious bedrooms, the master bedroom located on the second floor with en suite bathroom. On the first floor is the fourth bedroom which can be converted into an office. On the first floor the living room with fireplace, open kitchen and dining room offers comfort and lots of natural light. From the living room there is access to the private pool and the large terrace.