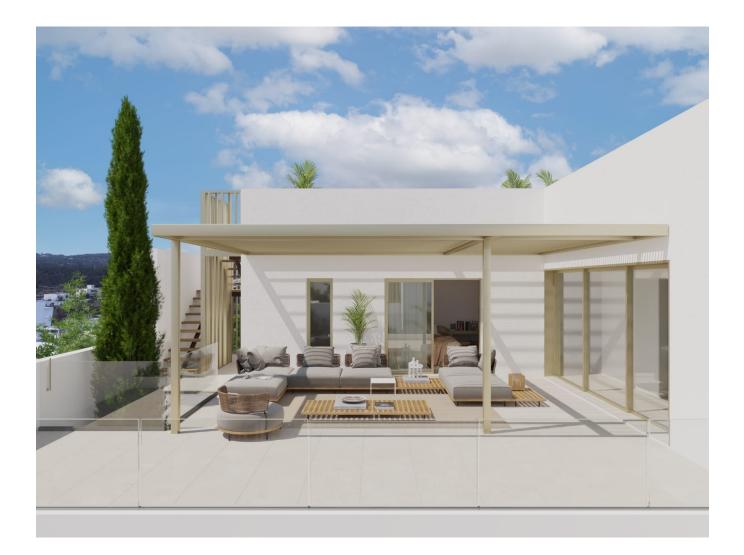

The homes offer several terraces with 360o views from the rooftop terrace. Each house has four spacious bedrooms, the master bedroom located on the second floor with en suite bathroom. On the first floor is the fourth bedroom which can be converted into an office. On the first floor the living room with fireplace, open kitchen and dining room offers comfort and lots of natural light. From the living room there is access to the private pool and the large terrace.