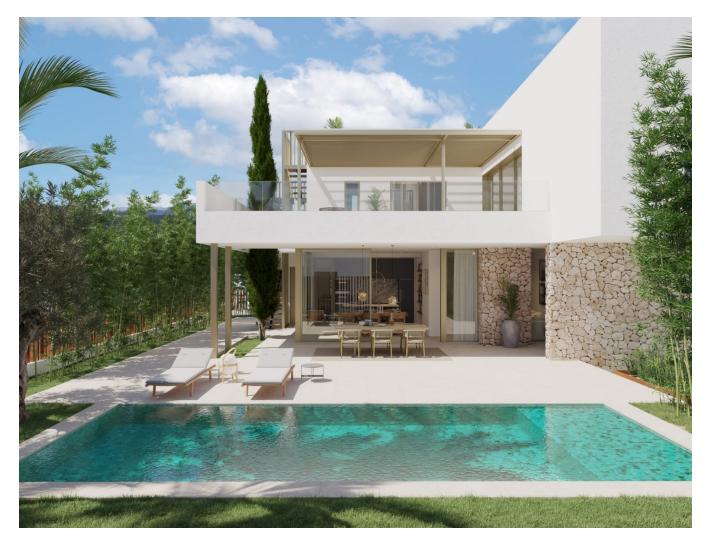

This fantastic project seeks to create spaces that prolong well-being. The villas each have their own swimming pool and private entrance, as well as extensive vegetation embellishment with the idea of designing spaces that seek to prolong comfort and promote the enjoyment of leisure time. Design and comfort with Mediterranean soul. With balance, elegance and luminosity, the project has been designed to meet the needs of 21st century Mediterranean living.

The homes offer several terraces with 360o views from the rooftop terrace. Each house has four spacious bedrooms, the master bedroom located on the second floor with en suite bathroom. On the first floor is the fourth bedroom which can be converted into an office. On the first floor the living room with fireplace, open kitchen and dining room offers comfort and lots of natural light. From the living room there is access to the private pool and the large terrace.