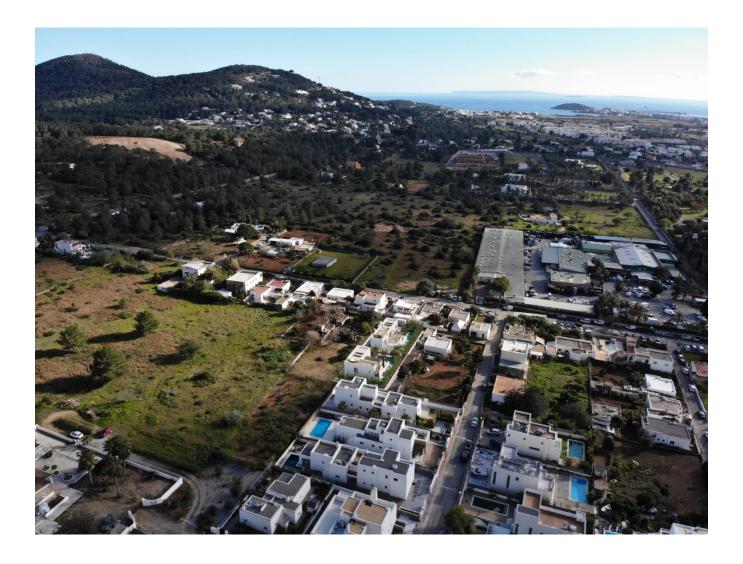

## DESCRIPTION

we are delighted to be able to offer this excellent private urbanization consisting of 2 villas in the process of construction with high quality finishes. The works are expected to be completed by the summer of 2024. Located in the area of Jesus, close to the most exclusive areas such as Roca Llisa golf course, Talamanca beach and Ibiza town.

The villas are located very close to Ibiza town and very well communicated, offering tranquility and privacy.

The plots of each house are very equal, measuring approximately 480 m2 each.