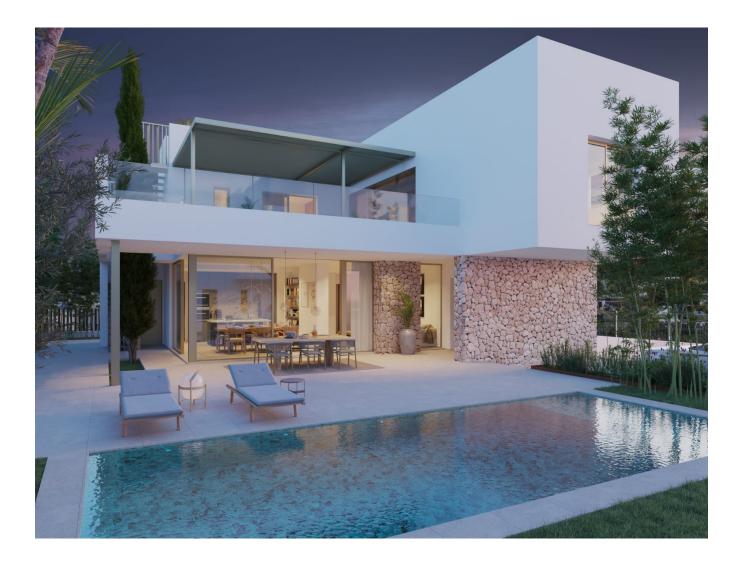

This fantastic project seeks to create spaces that prolong well-being. The villas each have their own swimming pool and private entrance, as well as extensive vegetation embellishment with the idea of designing spaces that seek to prolong comfort and promote the enjoyment of leisure time. Design and comfort with Mediterranean soul. With balance, elegance and luminosity, the project has been designed to meet the needs of 21st century Mediterranean living.

The homes offer several terraces with 360o views from the rooftop terrace. Each house has four spacious bedrooms, the master bedroom located on the second floor with en suite bathroom. On the first floor is the fourth bedroom which can be converted into an office. On the first floor the living room with fireplace, open kitchen and dining room offers comfort and lots of natural light. From the living room there is access to the private pool and the large terrace.