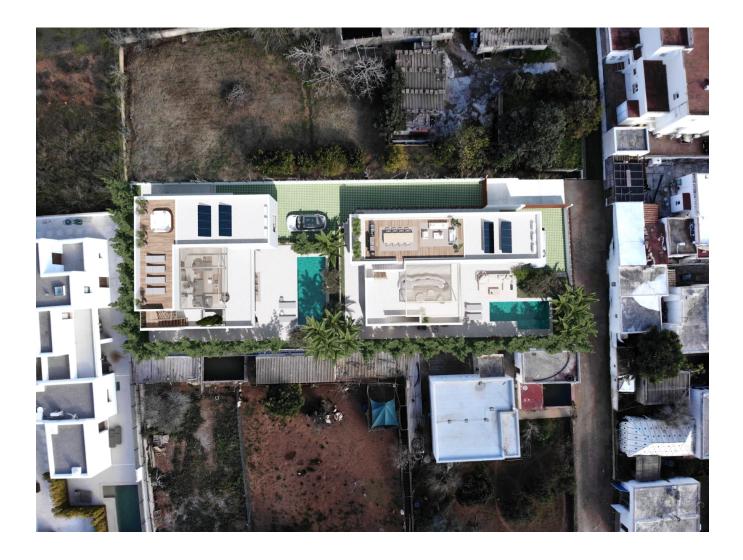

## DESCRIPTION

we are delighted to be able to offer this excellent private urbanization consisting of 2 villas in the process of construction with high quality finishes. The works are expected to be completed by the summer of 2024. Located in the area of Jesus, close to the most exclusive areas such as Roca Llisa golf course, Talamanca beach and Ibiza town.

This fantastic project seeks to create spaces that prolong well-being. The villas each have their own swimming pool and private entrance, as well as extensive vegetation embellishment with the idea of designing spaces that seek to prolong comfort and promote the enjoyment of leisure time. Design and comfort with Mediterranean soul. With balance, elegance and luminosity, the project has been designed to meet the needs of 21st century Mediterranean living.

The villas are located very close to Ibiza town and very well communicated, offering tranquility and privacy.

The plots of each house are very equal, measuring approximately 480 m2 each.