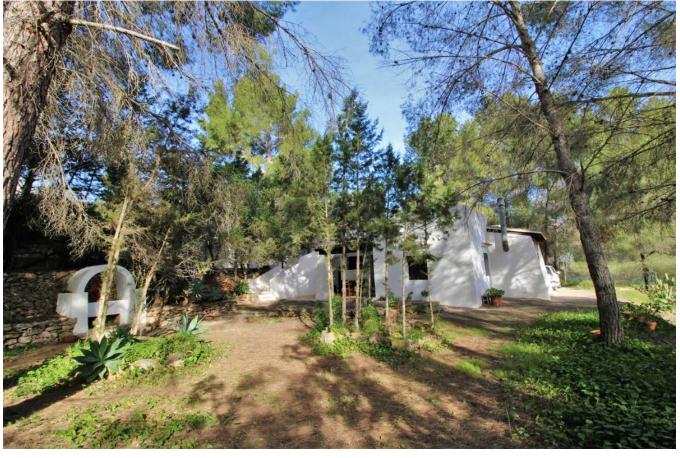

Area:

This charming villa sits on a generous 2,000 m<sup>2</sup> plot, with a 130 m<sup>2</sup> main house that features two bedrooms and an additional bedroom in a 30 m<sup>2</sup> annex. It includes three bathrooms, with one ensuite, offering privacy and convenience. The inviting double living room, complete with a fireplace, provides a warm and welcoming atmosphere, while the equipped kitchen caters to all culinary needs. The home is complemented by built-in wardrobes, adding to its practicality and elegance.

Outside, the property boasts a spacious garden with open views of the natural surroundings, inviting peaceful contemplation or lively gatherings. The villa's location is particularly notable for its close proximity to several beautiful beaches, easy access to the main road, and its convenience to the picturesque town of San José.