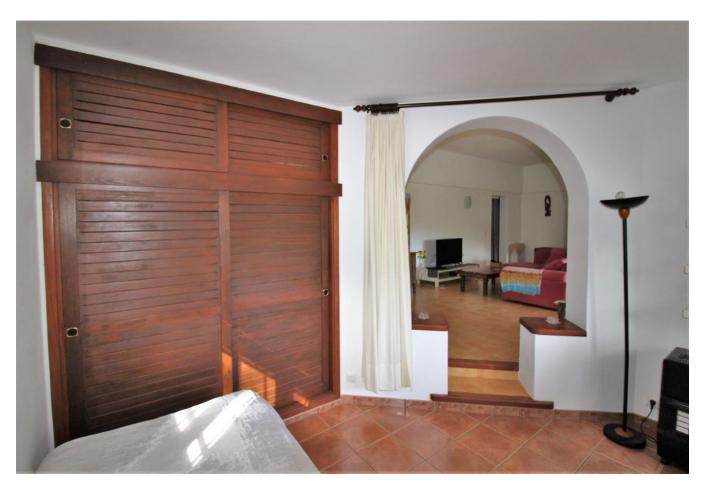

Area:

This charming villa sits on a generous 2,000 m<sup>2</sup> plot, with a 130 m<sup>2</sup> main house that features two bedrooms and an additional bedroom in a 30 m<sup>2</sup> annex. It includes three bathrooms, with one ensuite, offering privacy and convenience. The inviting double living room, complete with a fireplace, provides a warm and welcoming atmosphere, while the equipped kitchen caters to all culinary needs. The home is complemented by built-in wardrobes, adding to its practicality and elegance.