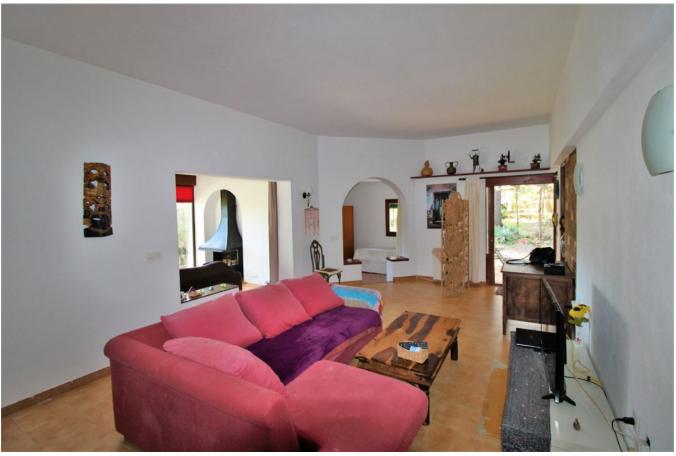

Area:

This charming villa sits on a generous 2,000 m<sup>2</sup> plot, with a 130 m<sup>2</sup> main house that features two bedrooms and an additional bedroom in a 30 m<sup>2</sup> annex. It includes three bathrooms, with one ensuite, offering privacy and convenience. The inviting double living room, complete with a fireplace, provides a warm and welcoming atmosphere, while the equipped kitchen caters to all culinary needs. The home is complemented by built-in wardrobes, adding to its practicality and elegance.