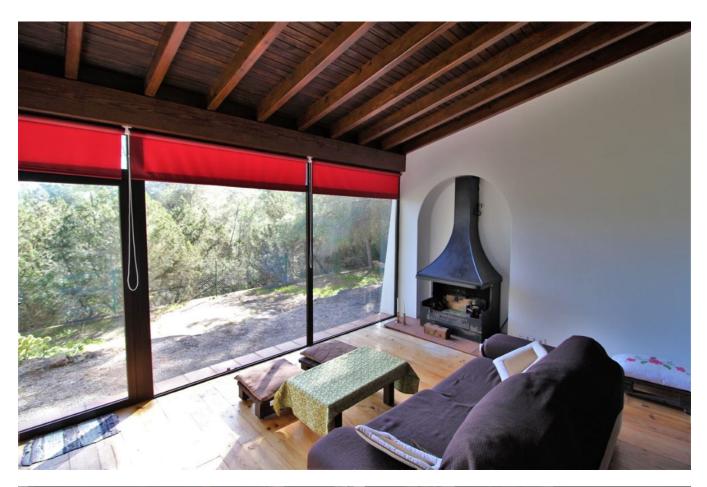

Area:

This charming villa sits on a generous 2,000 m<sup>2</sup> plot, with a 130 m<sup>2</sup> main house that features two bedrooms and an additional bedroom in a 30 m<sup>2</sup> annex. It includes three bathrooms, with one ensuite, offering privacy and convenience. The inviting double living room, complete with a fireplace, provides a warm and welcoming atmosphere, while the equipped kitchen caters to all culinary needs. The home is complemented by built-in wardrobes, adding to its practicality and elegance.