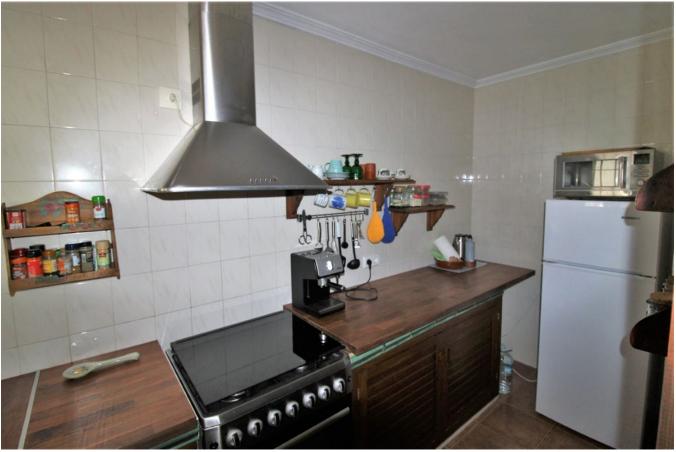

Area:

This charming villa sits on a generous 2,000 m<sup>2</sup> plot, with a 130 m<sup>2</sup> main house that features two bedrooms and an additional bedroom in a 30 m<sup>2</sup> annex. It includes three bathrooms, with one ensuite, offering privacy and convenience. The inviting double living room, complete with a fireplace, provides a warm and welcoming atmosphere, while the equipped kitchen caters to all culinary needs. The home is complemented by built-in wardrobes, adding to its practicality and elegance.