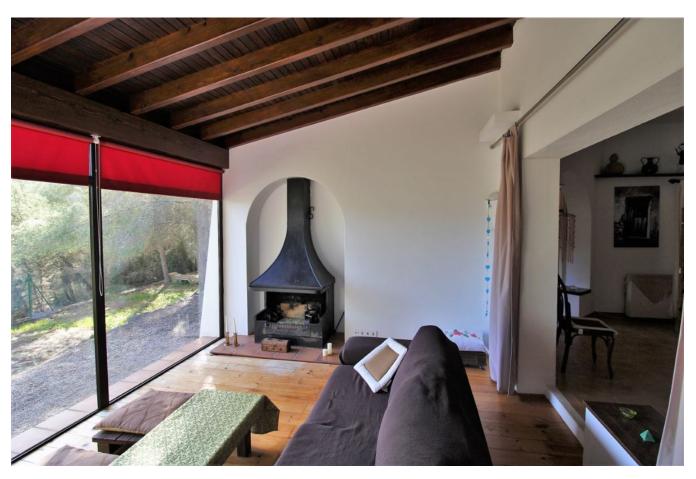

Area:

This charming villa sits on a generous 2,000 m<sup>2</sup> plot, with a 130 m<sup>2</sup> main house that features two bedrooms and an additional bedroom in a 30 m<sup>2</sup> annex. It includes three bathrooms, with one ensuite, offering privacy and convenience. The inviting double living room, complete with a fireplace, provides a warm and welcoming atmosphere, while the equipped kitchen caters to all culinary needs. The home is complemented by built-in wardrobes, adding to its practicality and elegance.