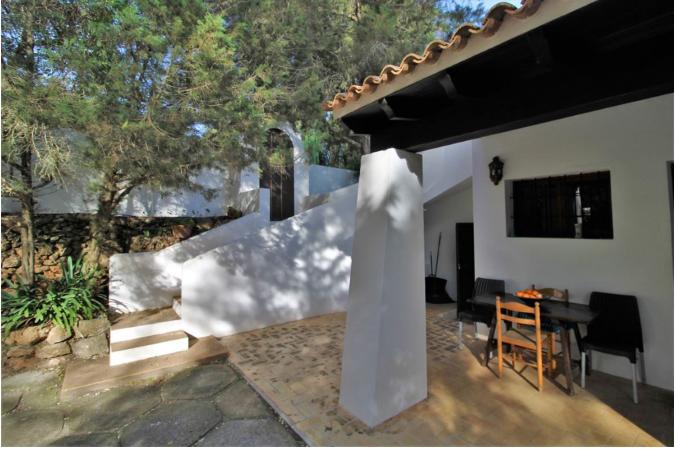

Area:

This charming villa sits on a generous 2,000 m<sup>2</sup> plot, with a 130 m<sup>2</sup> main house that features two bedrooms and an additional bedroom in a 30 m<sup>2</sup> annex. It includes three bathrooms, with one ensuite, offering privacy and convenience. The inviting double living room, complete with a fireplace, provides a warm and welcoming atmosphere, while the equipped kitchen caters to all culinary needs. The home is complemented by built-in wardrobes, adding to its practicality and elegance.

The annex, perfect for guests or as a separate living space, includes a large bedroom and bathroom, providing additional privacy and comfort. Below the house, a basement and a large capacity cistern ensure ample storage and practicality for household management.