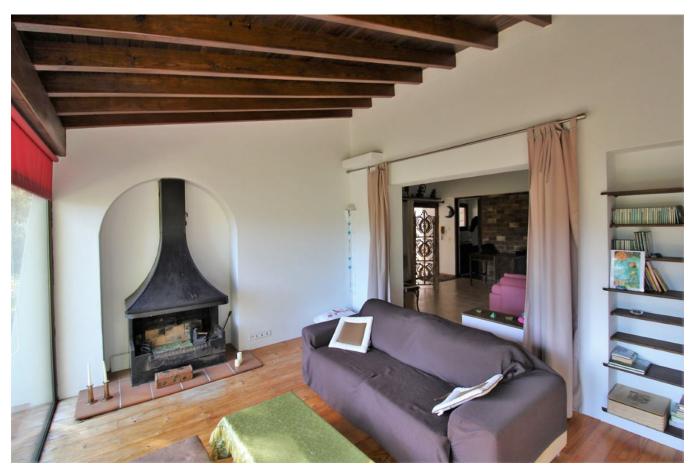

Area:

This charming villa sits on a generous 2,000 m<sup>2</sup> plot, with a 130 m<sup>2</sup> main house that features two bedrooms and an additional bedroom in a 30 m<sup>2</sup> annex. It includes three bathrooms, with one ensuite, offering privacy and convenience. The inviting double living room, complete with a fireplace, provides a warm and welcoming atmosphere, while the equipped kitchen caters to all culinary needs. The home is complemented by built-in wardrobes, adding to its practicality and elegance.