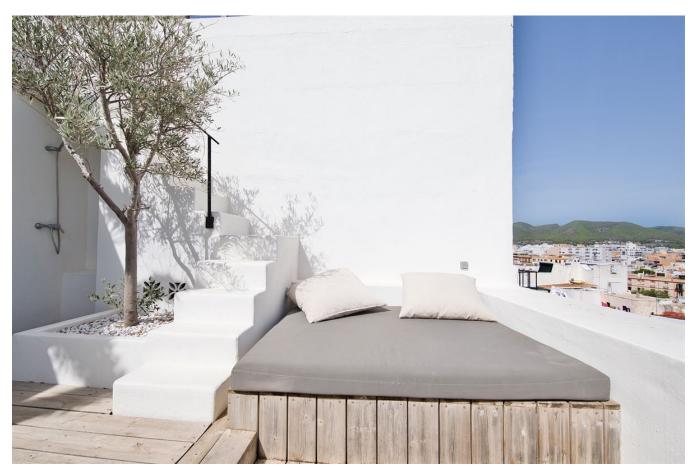

## **Property Features:**

- Two double rooms and one bathroom.
- · Living room and dining area.
- Fully equipped kitchen with access to a ground floor terrace.
- Two beautiful and private terraces, including one on the ground floor with an open view of Dalt Vila and the Marina.
- Original floors with hydraulic tiles, preserving the historic charm.
- Outdoor shower on the terrace with hot/cold water.

- Air conditioning for both cooling and heating.
- Alarm system for security.
- Discreet entrance on the street for privacy.