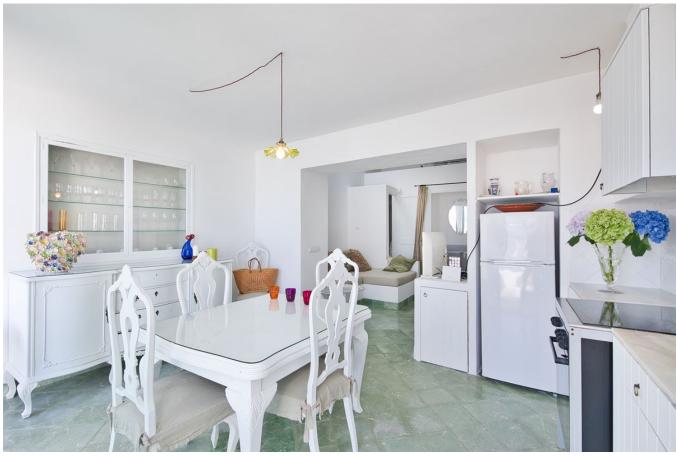

## **Property Features:**

- Two double rooms and one bathroom.
- · Living room and dining area.
- Fully equipped kitchen with access to a ground floor terrace.
- Two beautiful and private terraces, including one on the ground floor with an open view of Dalt Vila and the Marina.
- Original floors with hydraulic tiles, preserving the historic charm.
- Outdoor shower on the terrace with hot/cold water.