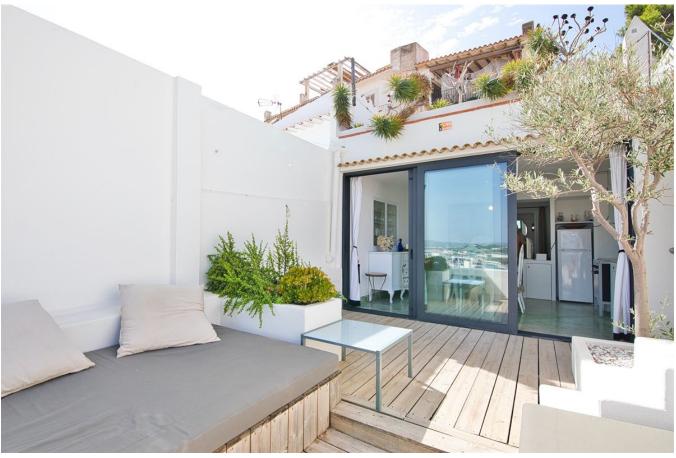

## **Property Features:**

- Two double rooms and one bathroom.
- · Living room and dining area.
- Fully equipped kitchen with access to a ground floor terrace.
- Two beautiful and private terraces, including one on the ground floor with an open view of Dalt Vila and the Marina.
- Original floors with hydraulic tiles, preserving the historic charm.
- Outdoor shower on the terrace with hot/cold water.

#### Location:

- Situated in the heart of Dalt Vila, Ibiza's Old Town.
- Classified as a UNESCO heritage site.
- Quiet neighborhood yet close to all restaurants and authentic places.
- Proximity to various services.