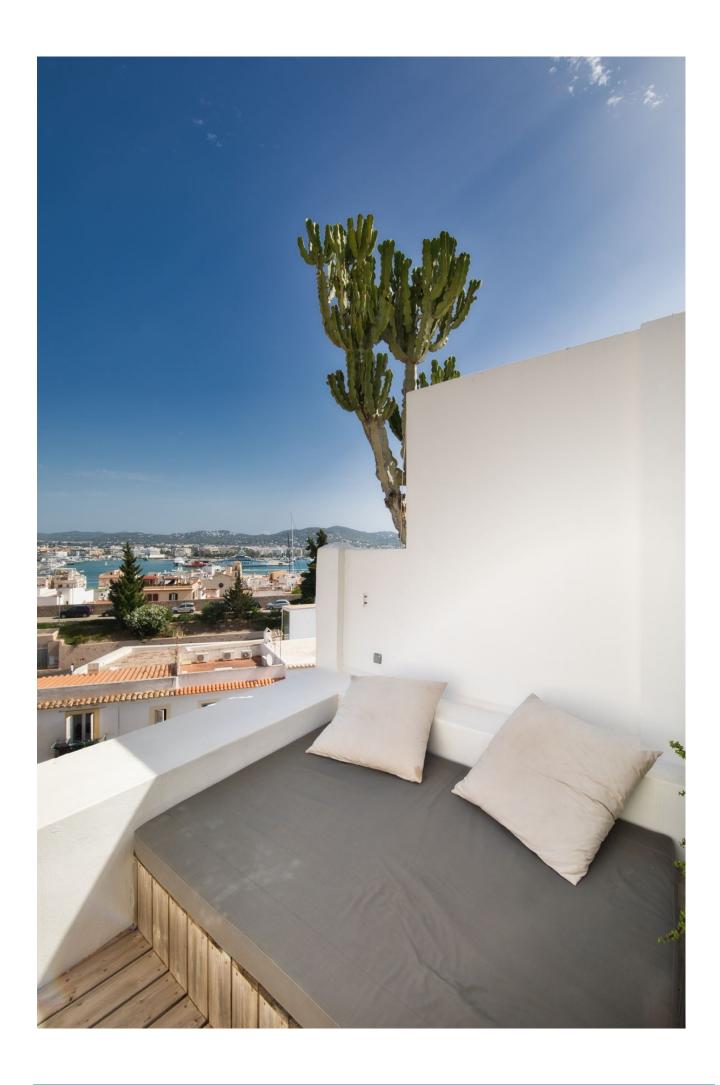

## **Property Features:**

- Two double rooms and one bathroom.
- · Living room and dining area.
- Fully equipped kitchen with access to a ground floor terrace.
- Two beautiful and private terraces, including one on the ground floor with an open view of Dalt Vila and the Marina.
- Original floors with hydraulic tiles, preserving the historic charm.
- Outdoor shower on the terrace with hot/cold water.

This property appears to be a rare find, offering a harmonious blend of historical significance, architectural beauty, and modern conveniences. The bright and airy atmosphere, along with the private terraces, adds to the allure of this unique home in one of Ibiza's most sought-after locations.