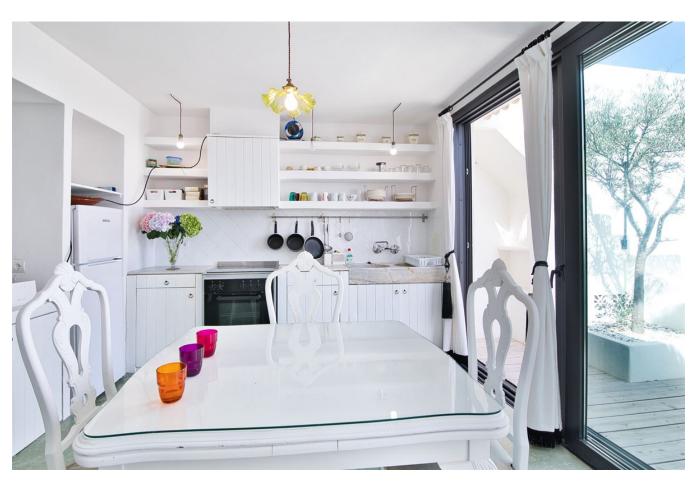

## **Property Features:**

- Two double rooms and one bathroom.
- · Living room and dining area.
- Fully equipped kitchen with access to a ground floor terrace.
- Two beautiful and private terraces, including one on the ground floor with an open view of Dalt Vila and the Marina.
- Original floors with hydraulic tiles, preserving the historic charm.
- Outdoor shower on the terrace with hot/cold water.