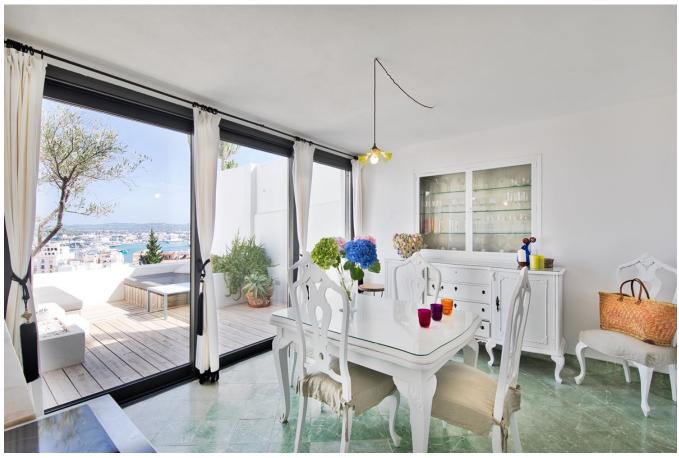

## **Property Features:**

- Two double rooms and one bathroom.
- · Living room and dining area.
- Fully equipped kitchen with access to a ground floor terrace.
- Two beautiful and private terraces, including one on the ground floor with an open view of Dalt Vila and the Marina.
- Original floors with hydraulic tiles, preserving the historic charm.
- Outdoor shower on the terrace with hot/cold water.

This property appears to be a rare find, offering a harmonious blend of historical significance, architectural beauty, and modern conveniences. The bright and airy atmosphere, along with the private terraces, adds to the allure of this unique home in one of Ibiza's most sought-after locations.