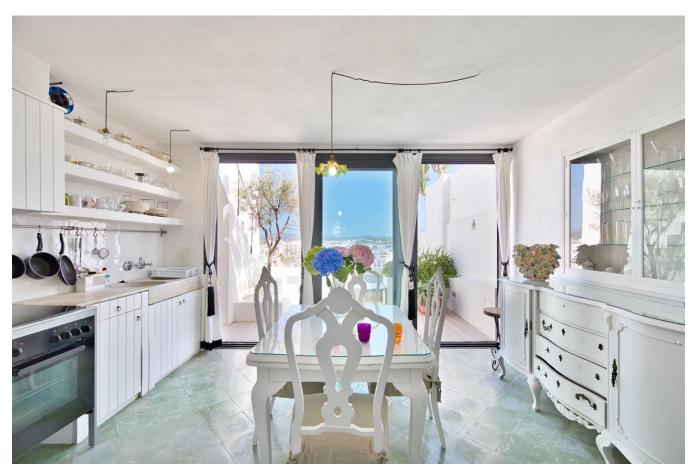

## **Property Features:**

- Two double rooms and one bathroom.
- · Living room and dining area.
- Fully equipped kitchen with access to a ground floor terrace.
- Two beautiful and private terraces, including one on the ground floor with an open view of Dalt Vila and the Marina.
- Original floors with hydraulic tiles, preserving the historic charm.
- Outdoor shower on the terrace with hot/cold water.