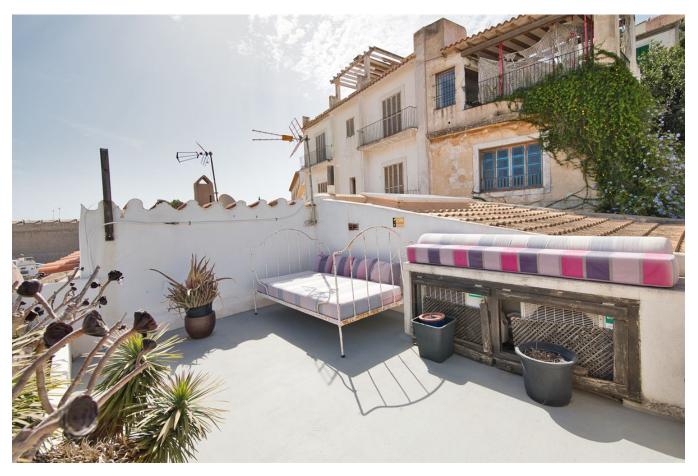

## **Property Features:**

- Two double rooms and one bathroom.
- · Living room and dining area.
- Fully equipped kitchen with access to a ground floor terrace.
- Two beautiful and private terraces, including one on the ground floor with an open view of Dalt Vila and the Marina.
- Original floors with hydraulic tiles, preserving the historic charm.
- Outdoor shower on the terrace with hot/cold water.