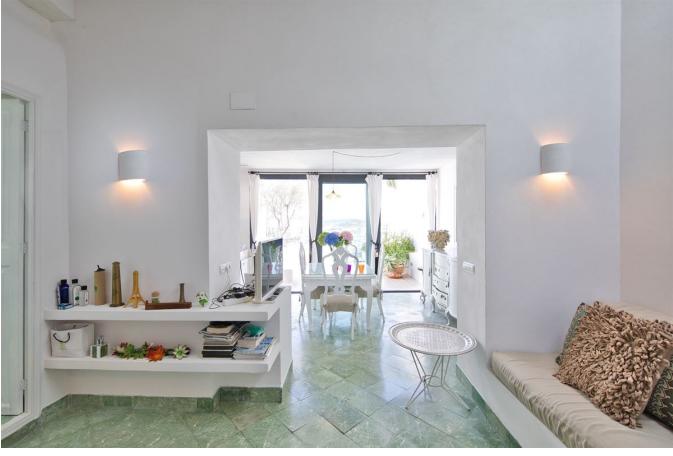

## **Property Features:**

- Two double rooms and one bathroom.
- · Living room and dining area.
- Fully equipped kitchen with access to a ground floor terrace.
- Two beautiful and private terraces, including one on the ground floor with an open view of Dalt Vila and the Marina.
- Original floors with hydraulic tiles, preserving the historic charm.
- Outdoor shower on the terrace with hot/cold water.

This property appears to be a rare find, offering a harmonious blend of historical significance, architectural beauty, and modern conveniences. The bright and airy atmosphere, along with the private terraces, adds to the allure of this unique home in one of Ibiza's most sought-after locations.