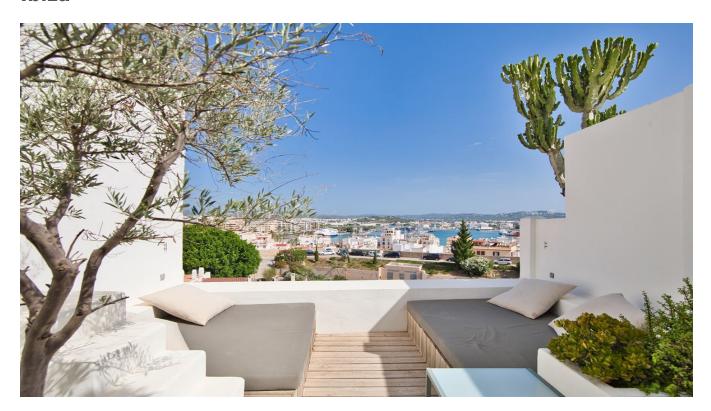

## **Property Features:**

- Two double rooms and one bathroom.
- · Living room and dining area.
- Fully equipped kitchen with access to a ground floor terrace.
- Two beautiful and private terraces, including one on the ground floor with an open view of Dalt Vila and the Marina.
- Original floors with hydraulic tiles, preserving the historic charm.
- Outdoor shower on the terrace with hot/cold water.