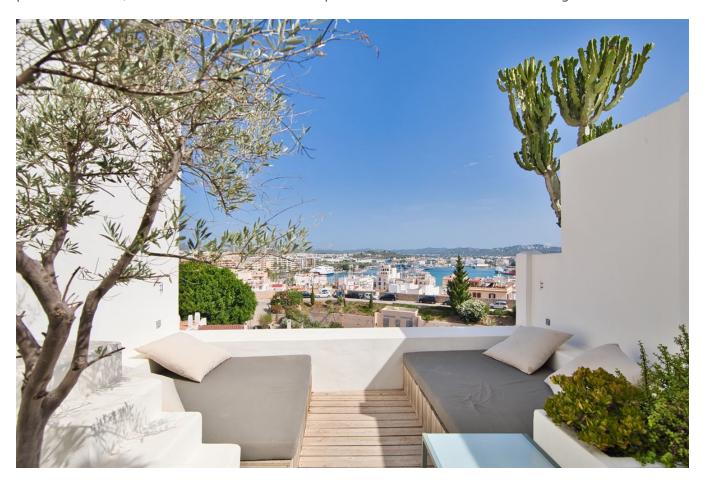

## **Property Features:**

- Two double rooms and one bathroom.
- · Living room and dining area.
- Fully equipped kitchen with access to a ground floor terrace.
- Two beautiful and private terraces, including one on the ground floor with an open view of Dalt Vila and the Marina.
- Original floors with hydraulic tiles, preserving the historic charm.
- Outdoor shower on the terrace with hot/cold water.