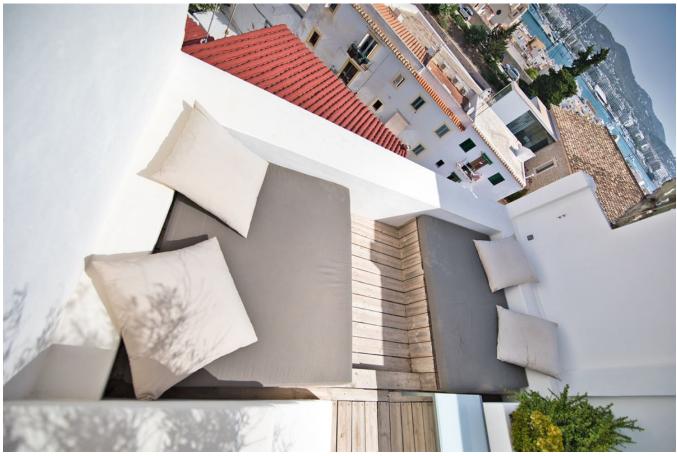

## **Property Features:**

- Two double rooms and one bathroom.
- · Living room and dining area.
- Fully equipped kitchen with access to a ground floor terrace.
- Two beautiful and private terraces, including one on the ground floor with an open view of Dalt Vila and the Marina.
- Original floors with hydraulic tiles, preserving the historic charm.
- Outdoor shower on the terrace with hot/cold water.