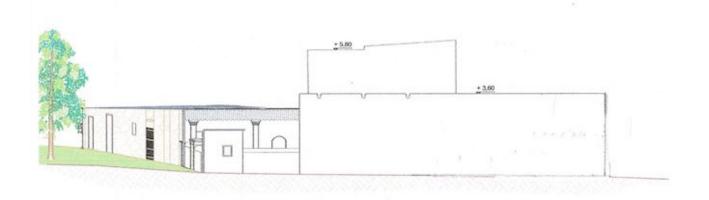

Area:

In its current state, the property has two water reservoirs that can be remodeled and also offers the possibility of building a pool. The 380 square meter finca comprises a two-storey main house as well as a charming stable that can be converted into a wonderful house. Planned with 5 bedrooms and 5 bathrooms, this finca offers ample space and comfort. With great potential for renovation and development, this finca can be transformed into your dream retreat. Enjoy the convenience of your own water supply as well as access to electricity and high-speed internet. Immerse yourself in the tranquillity of the surrounding nature, surrounded by lush landscapes and picturesque beauty. The land is adorned with olive, orange and lemon trees that add to the charm and appeal of this enchanting property.