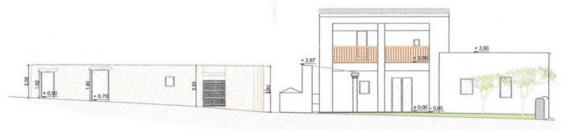

Area:

In its current state, the property has two water reservoirs that can be remodeled and also offers the possibility of building a pool. The 380 square meter finca comprises a two-storey main house as well as a charming stable that can be converted into a wonderful house. Planned with 5 bedrooms and 5 bathrooms, this finca offers ample space and comfort. With great potential for renovation and development, this finca can be transformed into your dream retreat. Enjoy the convenience of your own water supply as well as access to electricity and high-speed internet. Immerse yourself in the tranquillity of the surrounding nature, surrounded by lush landscapes and picturesque beauty. The land is adorned with olive, orange and lemon trees that add to the charm and appeal of this enchanting property.