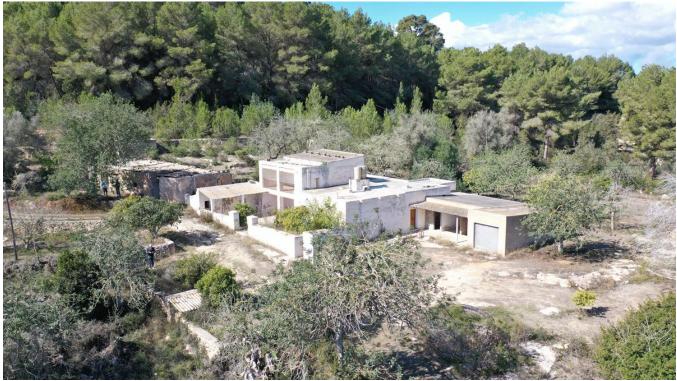

Area:

In its current state, the property has two water reservoirs that can be remodeled and also offers the possibility of building a pool. The 380 square meter finca comprises a two-storey main house as well as a charming stable that can be converted into a wonderful house. Planned with 5 bedrooms and 5 bathrooms, this finca offers ample space and comfort. With great potential for renovation and development, this finca can be transformed into your dream retreat. Enjoy the convenience of your own water supply as well as access to electricity and high-speed internet. Immerse yourself in the tranquillity of the surrounding nature, surrounded by lush landscapes and picturesque beauty. The land is adorned with olive, orange and lemon trees that add to the charm and appeal of this enchanting property.