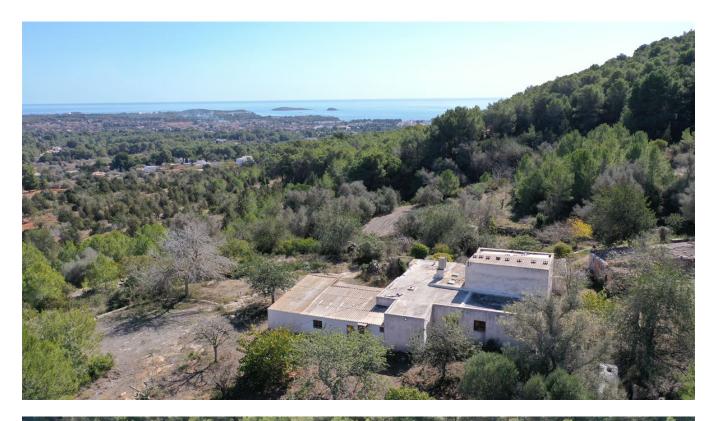

## **DESCRIPTION**

Escape to your own piece of paradise on a breathtaking hill near Santa Eulalia on Ibiza. This exceptional property extends over 81,000 square meters of land and offers enchanting views of the sparkling sea. Amidst natural splendor, you will find yourself surrounded by lush green landscapes with olive, orange and lemon trees. With its own water from a private well, electricity and fast internet via fiber optic cable, it offers the perfect combination of tranquility and connectivity. Applying for planning permission to renovate the finca takes around 12 to 15 months.

Area:

In its current state, the property has two water reservoirs that can be remodeled and also offers the possibility of building a pool. The 380 square meter finca comprises a two-storey main house as well as a charming stable that can be converted into a wonderful house. Planned with 5 bedrooms and 5 bathrooms, this finca offers ample space and comfort. With great potential for renovation and development, this finca can be transformed into your dream retreat. Enjoy the convenience of your own water supply as well as access to electricity and high-speed internet. Immerse yourself in the tranquillity of the surrounding nature, surrounded by lush landscapes and picturesque beauty. The land is adorned with olive, orange and lemon trees that add to the charm and appeal of this enchanting property.