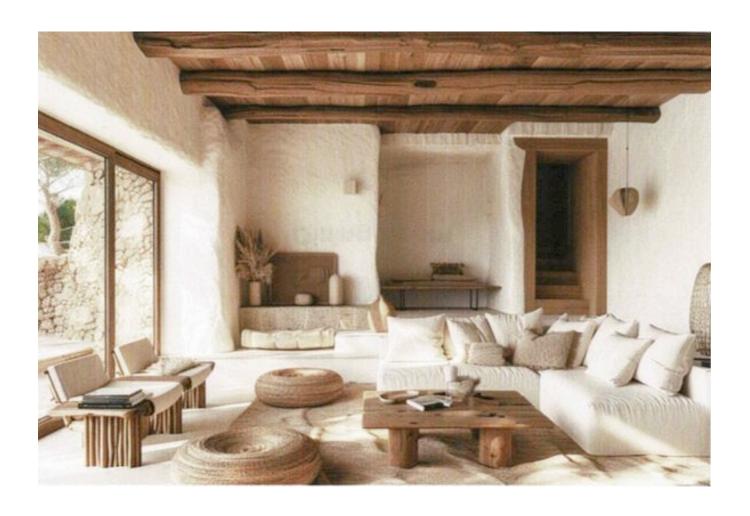

## **DESCRIPTION**

Escape to your own piece of paradise on a breathtaking hill near Santa Eulalia on Ibiza. This exceptional property extends over 81,000 square meters of land and offers enchanting views of the sparkling sea. Amidst natural splendor, you will find yourself surrounded by lush green landscapes with olive, orange and lemon trees. With its own water from a private well, electricity and fast internet via fiber optic cable, it offers the perfect combination of tranquility and connectivity. Applying for planning permission to renovate the finca takes around 12 to 15 months.

Area:

In its current state, the property has two water reservoirs that can be remodeled and also offers the possibility of building a pool. The 380 square meter finca comprises a two-storey main house as well as a charming stable that can be converted into a wonderful house. Planned with 5 bedrooms and 5 bathrooms, this finca offers ample space and comfort. With great potential for renovation and development, this finca can be transformed into your dream retreat. Enjoy the convenience of your own water supply as well as access to electricity and high-speed internet. Immerse yourself in the tranquillity of the surrounding nature, surrounded by lush landscapes and picturesque beauty. The land is adorned with olive, orange and lemon trees that add to the charm and appeal of this enchanting property.