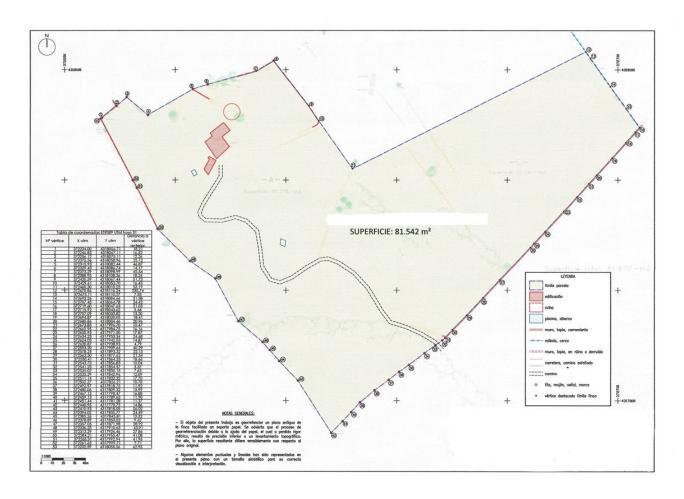

## **GENERAL INFORMATION**

Land, Finca Category: Location: Santa Eulalia

Santa Eulalia N. Bedroom: N. Bathroom: M<sup>2</sup> Property: 81000 M<sup>2</sup> Inside: 380m<sup>2</sup>

## **DESCRIPTION**

Escape to your own piece of paradise on a breathtaking hill near Santa Eulalia on Ibiza. This exceptional property extends over 81,000 square meters of land and offers enchanting views of the sparkling sea. Amidst natural splendor, you will find yourself surrounded by lush green landscapes with olive, orange and lemon trees. With its own water from a private well, electricity and fast internet via fiber optic cable, it offers the perfect combination of tranquility and connectivity. Applying for planning permission to renovate the finca takes around 12 to 15 months.