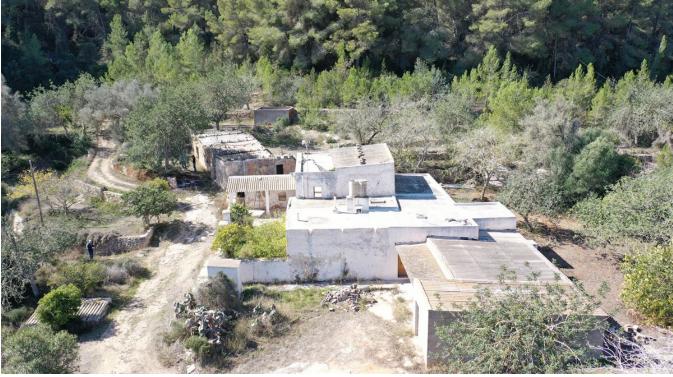

## **DESCRIPTION**

Escape to your own piece of paradise on a breathtaking hill near Santa Eulalia on Ibiza. This exceptional property extends over 81,000 square meters of land and offers enchanting views of the sparkling sea. Amidst natural splendor, you will find yourself surrounded by lush green landscapes with olive, orange and lemon trees. With its own water from a private well, electricity and fast internet via fiber optic cable, it offers the perfect combination of tranquility and connectivity. Applying for planning permission to renovate the finca takes around 12 to 15 months.

Area:

In its current state, the property has two water reservoirs that can be remodeled and also offers the possibility of building a pool. The 380 square meter finca comprises a two-storey main house as well as a charming stable that can be converted into a wonderful house. Planned with 5 bedrooms and 5 bathrooms, this finca offers ample space and comfort. With great potential for renovation and development, this finca can be transformed into your dream retreat. Enjoy the convenience of your own water supply as well as access to electricity and high-speed internet. Immerse yourself in the tranquillity of the surrounding nature, surrounded by lush landscapes and picturesque beauty. The land is adorned with olive, orange and lemon trees that add to the charm and appeal of this enchanting property.