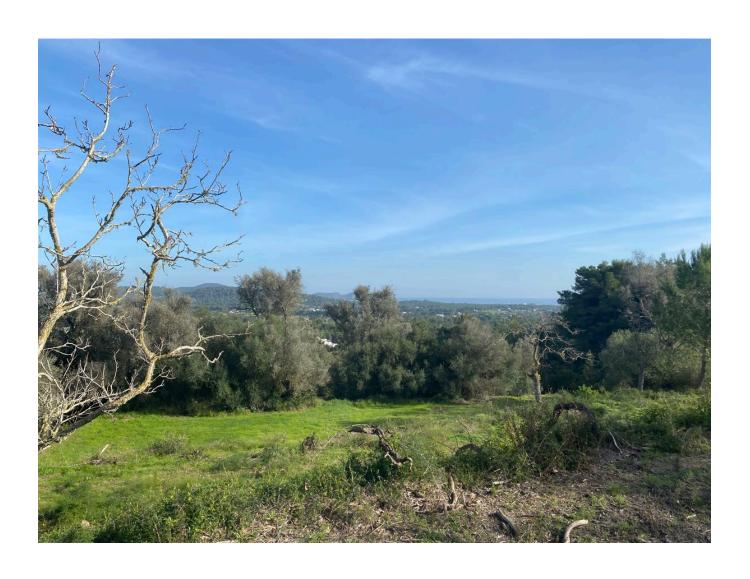

## **DESCRIPTION**

Escape to your own piece of paradise on a breathtaking hill near Santa Eulalia on Ibiza. This exceptional property extends over 81,000 square meters of land and offers enchanting views of the sparkling sea. Amidst natural splendor, you will find yourself surrounded by lush green landscapes with olive, orange and lemon trees. With its own water from a private well, electricity and fast internet via fiber optic cable, it offers the perfect combination of tranquility and connectivity. Applying for planning permission to renovate the finca takes around 12 to 15 months.

Area:

In its current state, the property has two water reservoirs that can be remodeled and also offers the possibility of building a pool. The 380 square meter finca comprises a two-storey main house as well as a charming stable that can be converted into a wonderful house. Planned with 5 bedrooms and 5 bathrooms, this finca offers ample space and comfort. With great potential for renovation and development, this finca can be transformed into your dream retreat. Enjoy the convenience of your own water supply as well as access to electricity and high-speed internet. Immerse yourself in the tranquillity of the surrounding nature, surrounded by lush landscapes and picturesque beauty. The land is adorned with olive, orange and lemon trees that add to the charm and appeal of this enchanting property.