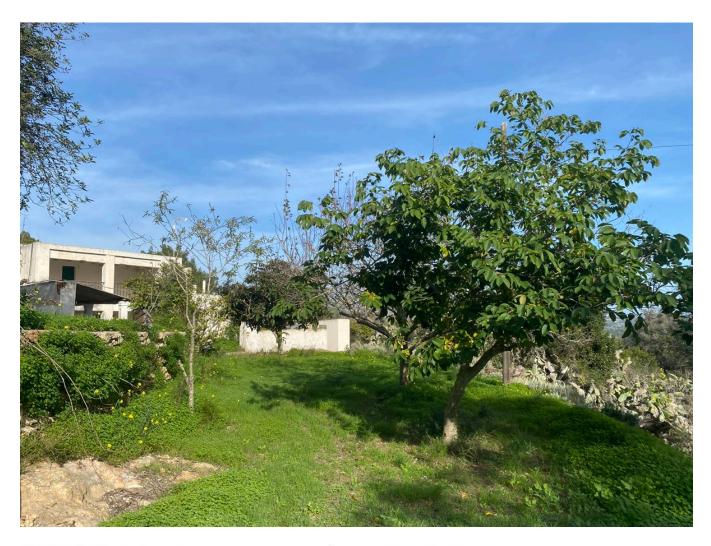

## **DESCRIPTION**

Escape to your own piece of paradise on a breathtaking hill near Santa Eulalia on Ibiza. This exceptional property extends over 81,000 square meters of land and offers enchanting views of the sparkling sea. Amidst natural splendor, you will find yourself surrounded by lush green landscapes with olive, orange and lemon trees. With its own water from a private well, electricity and fast internet via fiber optic cable, it offers the perfect combination of tranquility and connectivity. Applying for planning permission to renovate the finca takes around 12 to 15 months.

Area:

In its current state, the property has two water reservoirs that can be remodeled and also offers the possibility of building a pool. The 380 square meter finca comprises a two-storey main house as well as a charming stable that can be converted into a wonderful house. Planned with 5 bedrooms and 5 bathrooms, this finca offers ample space and comfort. With great potential for renovation and development, this finca can be transformed into your dream retreat. Enjoy the convenience of your own water supply as well as access to electricity and high-speed internet. Immerse yourself in the tranquillity of the surrounding nature, surrounded by lush landscapes and picturesque beauty. The land is adorned with olive, orange and lemon trees that add to the charm and appeal of this enchanting property.