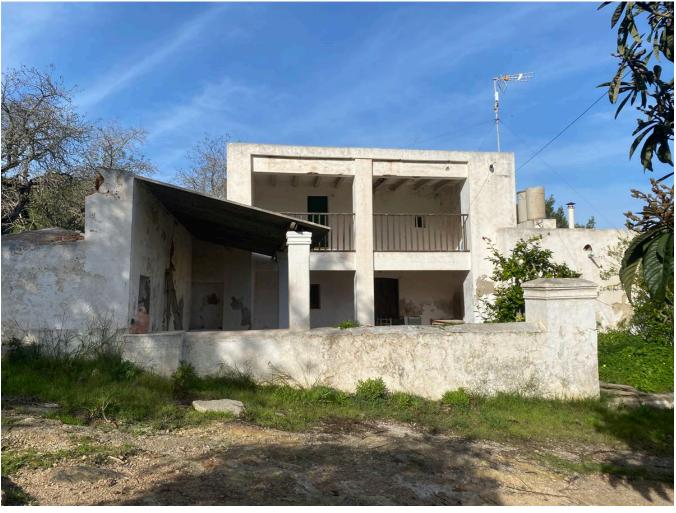

Area:

In its current state, the property has two water reservoirs that can be remodeled and also offers the possibility of building a pool. The 380 square meter finca comprises a two-storey main house as well as a charming stable that can be converted into a wonderful house. Planned with 5 bedrooms and 5 bathrooms, this finca offers ample space and comfort. With great potential for renovation and development, this finca can be transformed into your dream retreat. Enjoy the convenience of your own water supply as well as access to electricity and high-speed internet. Immerse yourself in the tranquillity of the surrounding nature, surrounded by lush landscapes and picturesque beauty. The land is adorned with olive, orange and lemon trees that add to the charm and appeal of this enchanting property.