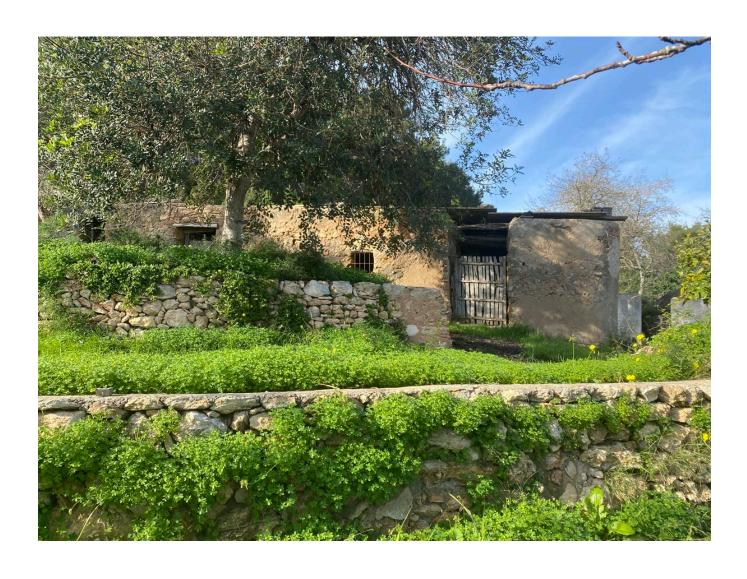

Area:

In its current state, the property has two water reservoirs that can be remodeled and also offers the possibility of building a pool. The 380 square meter finca comprises a two-storey main house as well as a charming stable that can be converted into a wonderful house. Planned with 5 bedrooms and 5 bathrooms, this finca offers ample space and comfort. With great potential for renovation and development, this finca can be transformed into your dream retreat. Enjoy the convenience of your own water supply as well as access to electricity and high-speed internet. Immerse yourself in the tranquillity of the surrounding nature, surrounded by lush landscapes and picturesque beauty. The land is adorned with olive, orange and lemon trees that add to the charm and appeal of this enchanting property.