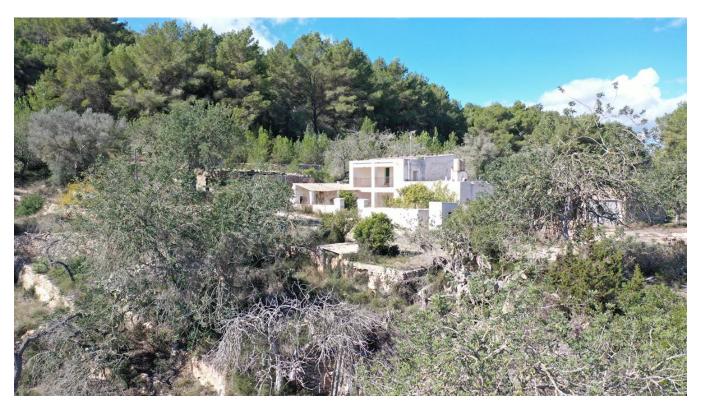

## **DESCRIPTION**

Escape to your own piece of paradise on a breathtaking hill near Santa Eulalia on Ibiza. This exceptional property extends over 81,000 square meters of land and offers enchanting views of the sparkling sea. Amidst natural splendor, you will find yourself surrounded by lush green landscapes with olive, orange and lemon trees. With its own water from a private well, electricity and fast internet via fiber optic cable, it offers the perfect combination of tranquility and connectivity. Applying for planning permission to renovate the finca takes around 12 to 15 months.

Area:

In its current state, the property has two water reservoirs that can be remodeled and also offers the possibility of building a pool. The 380 square meter finca comprises a two-storey main house as well as a charming stable that can be converted into a wonderful house. Planned with 5 bedrooms and 5 bathrooms, this finca offers ample space and comfort. With great potential for renovation and development, this finca can be transformed into your dream retreat. Enjoy the convenience of your own water supply as well as access to electricity and high-speed internet. Immerse yourself in the tranquillity of the surrounding nature, surrounded by lush landscapes and picturesque beauty. The land is adorned with olive, orange and lemon trees that add to the charm and appeal of this enchanting property.