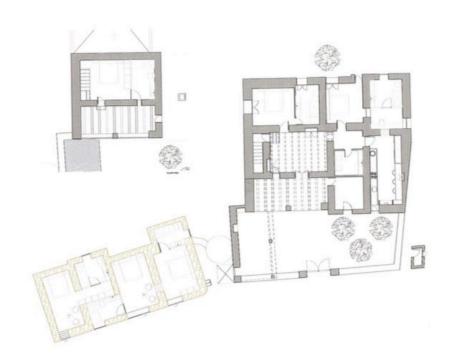

Area:

In its current state, the property has two water reservoirs that can be remodeled and also offers the possibility of building a pool. The 380 square meter finca comprises a two-storey main house as well as a charming stable that can be converted into a wonderful house. Planned with 5 bedrooms and 5 bathrooms, this finca offers ample space and comfort. With great potential for renovation and development, this finca can be transformed into your dream retreat. Enjoy the convenience of your own water supply as well as access to electricity and high-speed internet. Immerse yourself in the tranquillity of the surrounding nature, surrounded by lush landscapes and picturesque beauty. The land is adorned with olive, orange and lemon trees that add to the charm and appeal of this enchanting property.