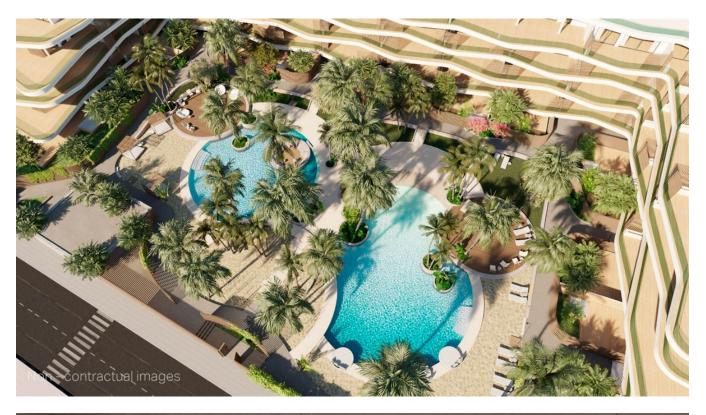

## **DESCRIPTION**

The Waves is an exclusive 5-star project of 100 apartments with 1-4 bedrooms in a residential area next to the Santa Eulalia marina in Ibiza.

Area:

Santa Eulalia

The high end design real estate development offers easy access to the beach, two large swimming pools, 24 hour private security and much more - an excellent investment opportunity and a beautiful home to enjoy the island at the same time.

- Club House:
- Private bar & Social lounge
- Leisure area
- Large family pool in the garden
- Fitness & Wellness area
- Rooftop infinity and heated pool
- Parking & storage room included (Consult conditions)
- 24h security and doorman