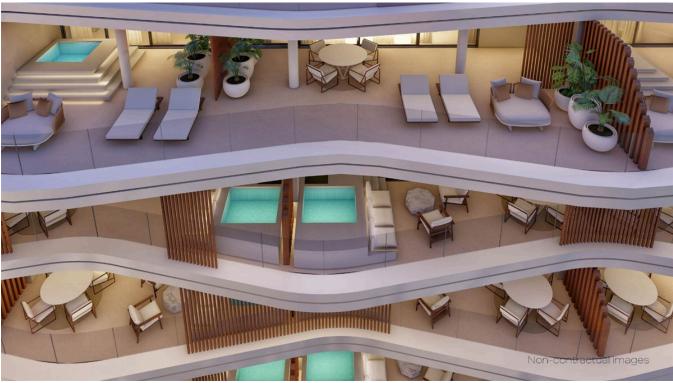

## **DESCRIPTION**

The Waves is an exclusive 5-star project of 100 apartments with 1-4 bedrooms in a residential area next to the Santa Eulalia marina in Ibiza.

Area:

Santa Eulalia

The high end design real estate development offers easy access to the beach, two large swimming pools, 24 hour private security and much more - an excellent investment opportunity and a beautiful home to enjoy the island at the same time.

The Waves apartments have very spacious and bright spaces, open to the outside, which allow you to enjoy

stunning views of the sea with absolute privacy.

Luxury community spaces integrated in the complex:

- Club House:
- Private bar & Social lounge
- Leisure area
- Large family pool in the garden
- Fitness & Wellness area
- Rooftop infinity and heated pool
- Parking & storage room included (Consult conditions)
- 24h security and doorman