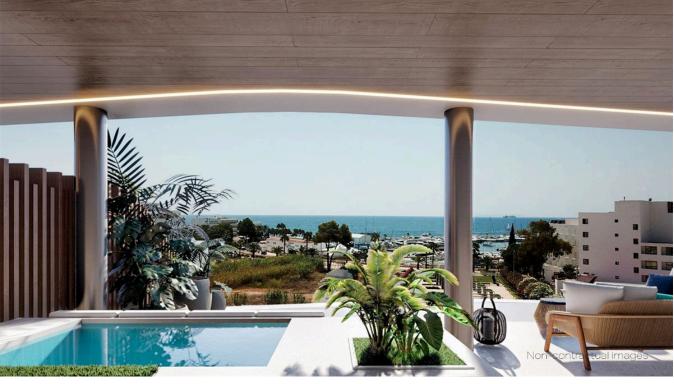

The Waves apartments have very spacious and bright spaces, open to the outside, which allow you to enjoy

stunning views of the sea with absolute privacy.

Luxury community spaces integrated in the complex:

- Club House:
- Private bar & Social lounge
- Leisure area
- Large family pool in the garden
- Fitness & Wellness area
- Rooftop infinity and heated pool
- Parking & storage room included (Consult conditions)
- 24h security and doorman