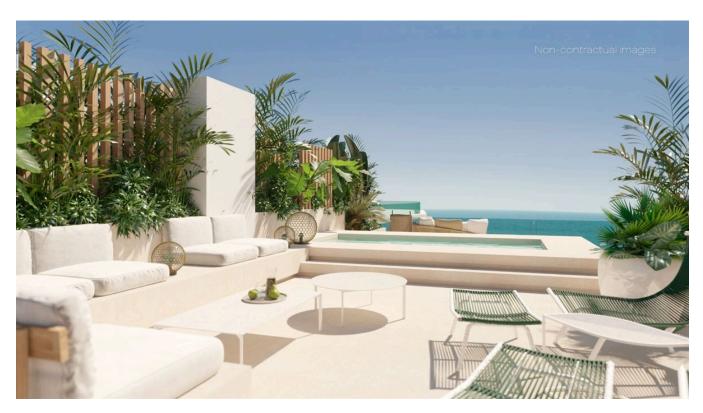

The Waves apartments have very spacious and bright spaces, open to the outside, which allow you to enjoy

stunning views of the sea with absolute privacy.

Luxury community spaces integrated in the complex:

- Club House:
- Private bar & Social lounge
- Leisure area
- Large family pool in the garden
- Fitness & Wellness area
- Rooftop infinity and heated pool
- Parking & storage room included (Consult conditions)
- 24h security and doorman