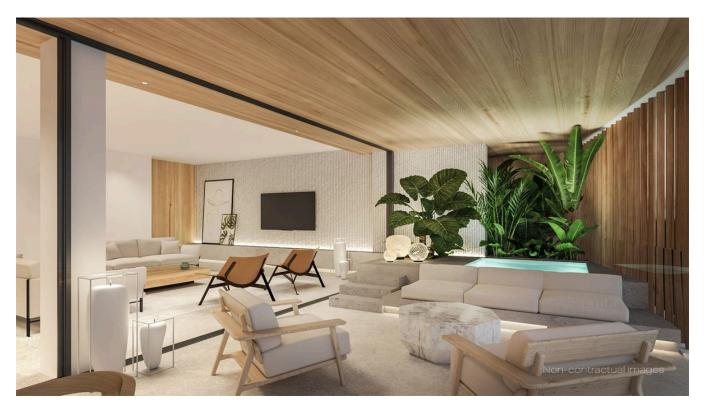

The Waves apartments have very spacious and bright spaces, open to the outside, which allow you to enjoy

stunning views of the sea with absolute privacy.

Luxury community spaces integrated in the complex:

- Club House:
- Private bar & Social lounge
- Leisure area
- Large family pool in the garden
- Fitness & Wellness area
- Rooftop infinity and heated pool
- Parking & storage room included (Consult conditions)
- 24h security and doorman