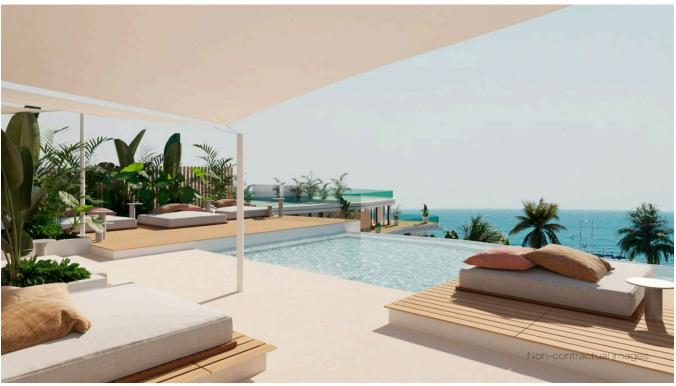

- Club House:
- Private bar & Social lounge
- Leisure area
- Large family pool in the garden
- Fitness & Wellness area
- Rooftop infinity and heated pool
- Parking & storage room included (Consult conditions)
- 24h security and doorman