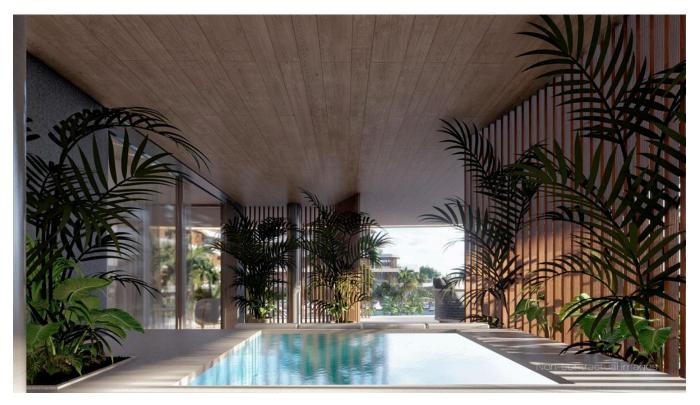

- Club House:
- Private bar & Social lounge
- Leisure area
- Large family pool in the garden
- Fitness & Wellness area
- Rooftop infinity and heated pool
- Parking & storage room included (Consult conditions)
- 24h security and doorman