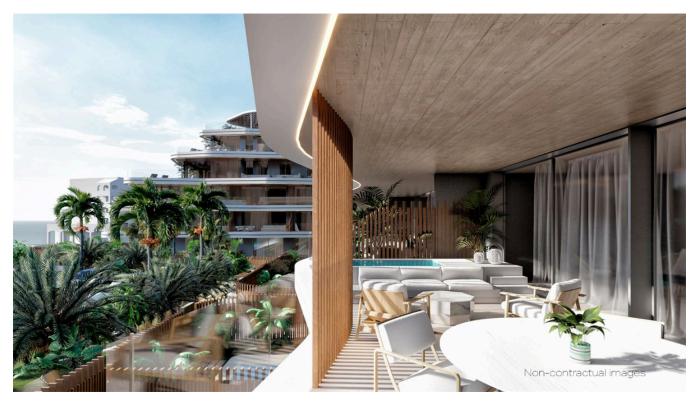

The Waves apartments have very spacious and bright spaces, open to the outside, which allow you to enjoy

stunning views of the sea with absolute privacy.

Luxury community spaces integrated in the complex:

- Club House:
- Private bar & Social lounge
- Leisure area
- Large family pool in the garden
- Fitness & Wellness area
- Rooftop infinity and heated pool
- Parking & storage room included (Consult conditions)
- 24h security and doorman