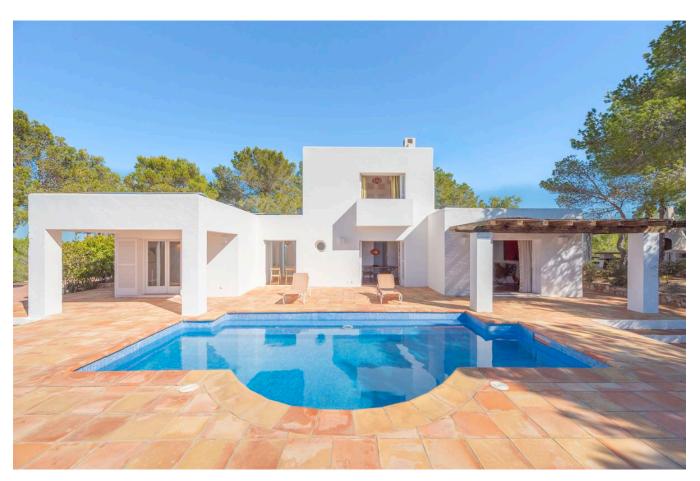

## DESCRIPTION

This exceptional property, is situated in a stunning location in the picturesque mountain village of Benimussa and boasts spectacular panoramic views of the surrounding mountains and the sea. The property has been built respecting local traditions and using natural materials, but at the same time meets modern building requirements and enjoys complete privacy and tranquillity.

The result is a solidly built house with a special ambience and character in a unique location in the middle of the protected Benimussa mountains and yet with the opportunity to be socially integrated in such a charming village as San Augustin. The property currently has three light-flooded bedrooms and two bathrooms, a spacious living room with a beautiful fireplace and an open kitchen with a fantastic dining area with spectacular sea views. In addition, the property offers great potential for expansion, which we will discuss in detail during a relaxed viewing appointment.