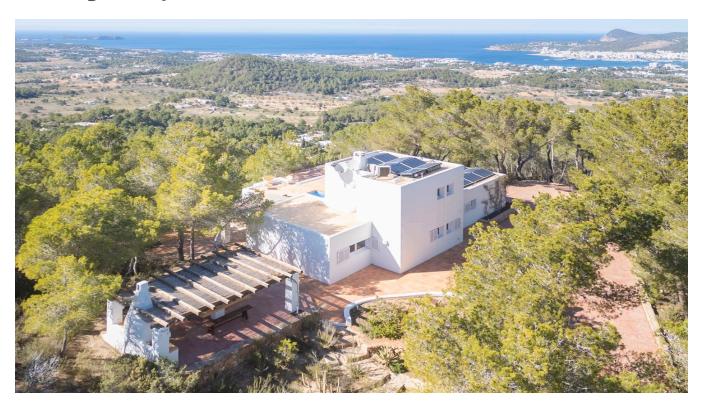

## Spectacular property in the mountains above Benimussa offering 360° panoramic views to the sea

Price: 3.780.000 €

## DESCRIPTION

This exceptional property, is situated in a stunning location in the picturesque mountain village of Benimussa and boasts spectacular panoramic views of the surrounding mountains and the sea. The property has been built respecting local traditions and using natural materials, but at the same time meets modern building requirements and enjoys complete privacy and tranquillity.

The result is a solidly built house with a special ambience and character in a unique location in the middle of the protected Benimussa mountains and yet with the opportunity to be socially integrated in such a charming village as San Augustin. The property currently has three light-flooded bedrooms and two bathrooms, a spacious living room with a beautiful fireplace and an open kitchen with a fantastic dining area with spectacular sea views. In addition, the property offers great potential for expansion, which we will discuss in detail during a relaxed viewing appointment.