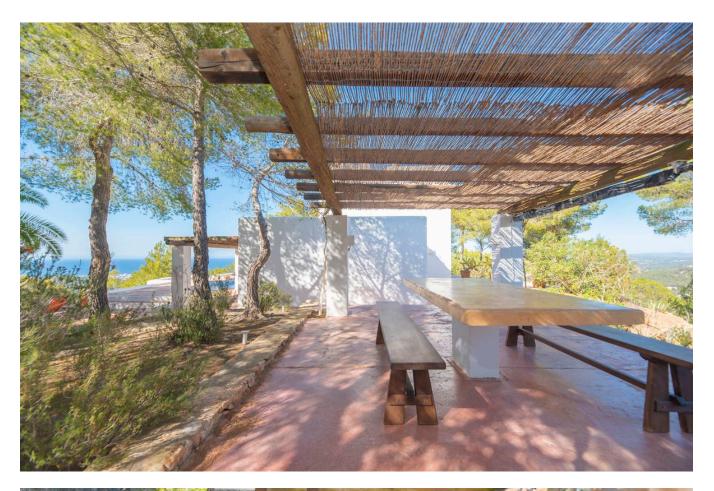

The result is a solidly built house with a special ambience and character in a unique location in the middle of the protected Benimussa mountains and yet with the opportunity to be socially integrated in such a charming village as San Augustin. The property currently has three light-flooded bedrooms and two bathrooms, a spacious living room with a beautiful fireplace and an open kitchen with a fantastic dining area with spectacular sea views. In addition, the property offers great potential for expansion, which we will discuss in detail during a relaxed viewing appointment.