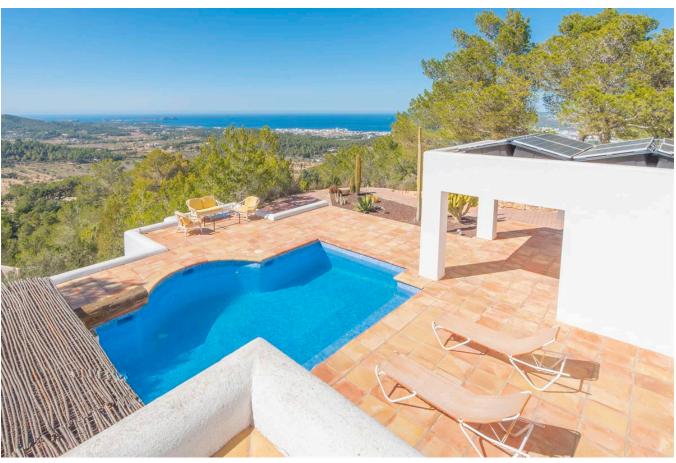

## DESCRIPTION

This exceptional property, is situated in a stunning location in the picturesque mountain village of Benimussa and boasts spectacular panoramic views of the surrounding mountains and the sea. The property has been built respecting local traditions and using natural materials, but at the same time meets modern building requirements and enjoys complete privacy and tranquillity.

The result is a solidly built house with a special ambience and character in a unique location in the middle of the protected Benimussa mountains and yet with the opportunity to be socially integrated in such a charming village as San Augustin. The property currently has three light-flooded bedrooms and two bathrooms, a spacious living room with a beautiful fireplace and an open kitchen with a fantastic dining area with spectacular sea views. In addition, the property offers great potential for expansion, which we will discuss in detail during a relaxed viewing appointment.