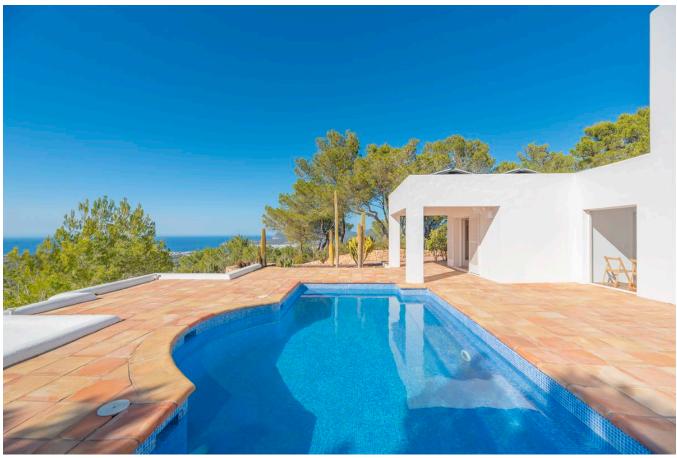

## DESCRIPTION

This exceptional property, is situated in a stunning location in the picturesque mountain village of Benimussa and boasts spectacular panoramic views of the surrounding mountains and the sea. The property has been built respecting local traditions and using natural materials, but at the same time meets modern building requirements and enjoys complete privacy and tranquillity.

The result is a solidly built house with a special ambience and character in a unique location in the middle of the protected Benimussa mountains and yet with the opportunity to be socially integrated in such a charming village as San Augustin. The property currently has three light-flooded bedrooms and two bathrooms, a spacious living room with a beautiful fireplace and an open kitchen with a fantastic dining area with spectacular sea views. In addition, the property offers great potential for expansion, which we will discuss in detail during a relaxed viewing appointment.