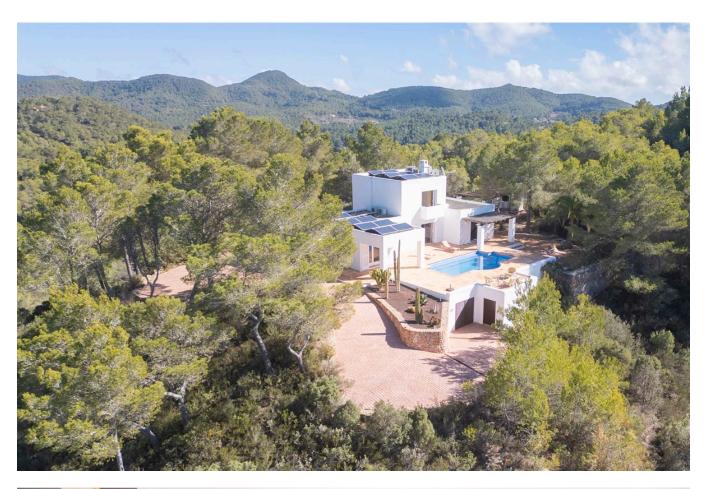

## Spectacular property in the mountains above Benimussa offering 360° panoramic views to the sea

Price: 3.780.000 €

## DESCRIPTION

This exceptional property, is situated in a stunning location in the picturesque mountain village of Benimussa and boasts spectacular panoramic views of the surrounding mountains and the sea. The property has been built respecting local traditions and using natural materials, but at the same time meets modern building requirements and enjoys complete privacy and tranquillity.

The professional solar system and batteries, which are responsible for the power supply of the house, are of the latest generation. We also have water cisterns which provide the property with a sufficient water supply. You can also enjoy fantastic sunsets and fully immerse yourself in the special Ibiza charm. The neighboring village of San Jose is only a few minutes away by car and offers additional services such as supermarkets and a post office.