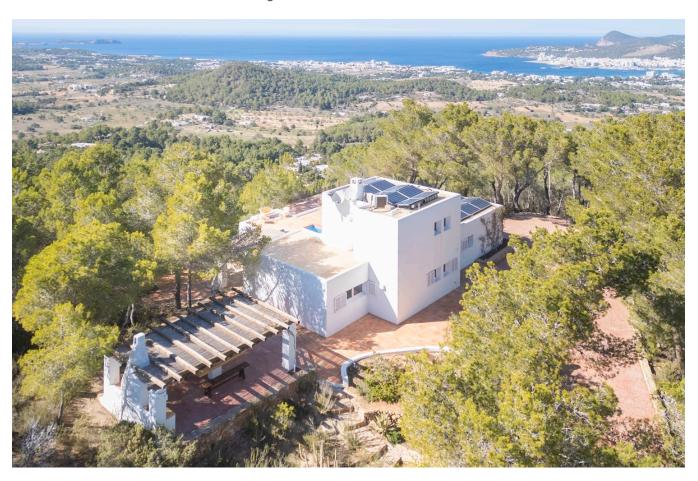

## Spectacular property in the mountains above Benimussa offering 360° panoramic views to the sea

Price: 3.780.000 €

## DESCRIPTION

This exceptional property, is situated in a stunning location in the picturesque mountain village of Benimussa and boasts spectacular panoramic views of the surrounding mountains and the sea. The property has been built respecting local traditions and using natural materials, but at the same time meets modern building requirements and enjoys complete privacy and tranquillity.

The result is a solidly built house with a special ambience and character in a unique location in the middle of the protected Benimussa mountains and yet with the opportunity to be socially integrated in such a charming village as San Augustin. The property currently has three light-flooded bedrooms and two bathrooms, a spacious living room with a beautiful fireplace and an open kitchen with a fantastic dining area with spectacular sea views. In addition, the property offers great potential for expansion, which we will discuss in detail during a relaxed viewing appointment.