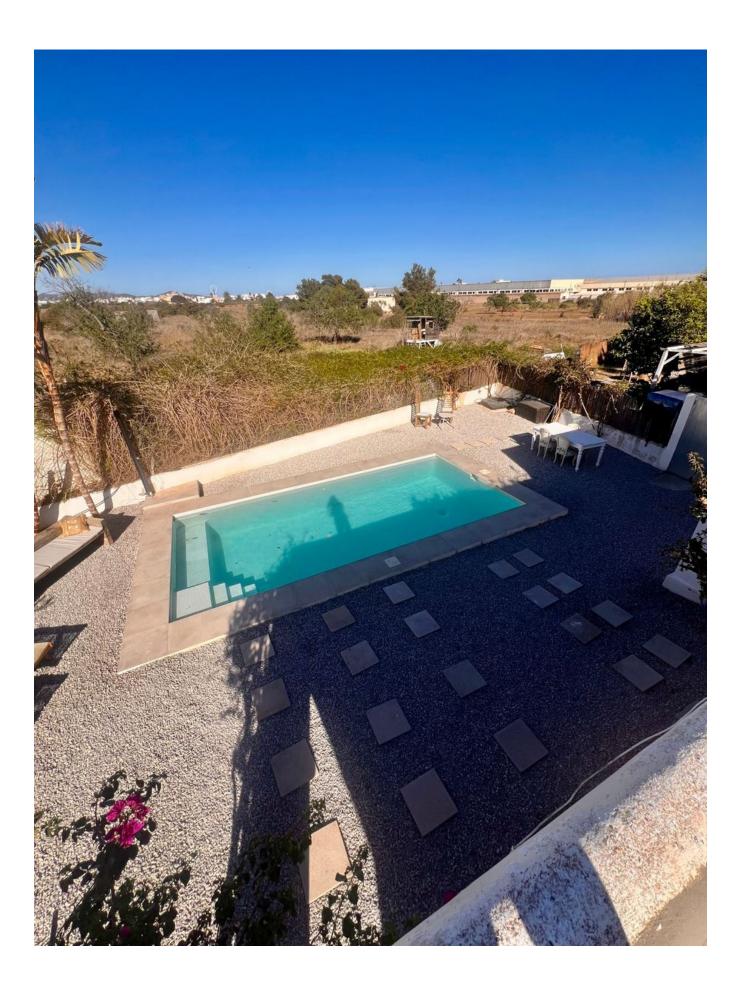

## DESCRIPTION

Welcome to an unparalleled sanctuary nestled in the heart of Sant Jordi, where luxury meets versatility in a harmonious blend of space and exclusivity. This exceptional property sprawls across 2,200 square meters of meticulously landscaped land, boasting a grandiose building spanning 350 square meters.

Outside, the expansive plot unfolds in parallel, inviting endless possibilities for leisure, entertainment, and relaxation. Whether basking in the Mediterranean sun, hosting alfresco gatherings, or cultivating lush gardens, this versatile space is limited only by imagination.