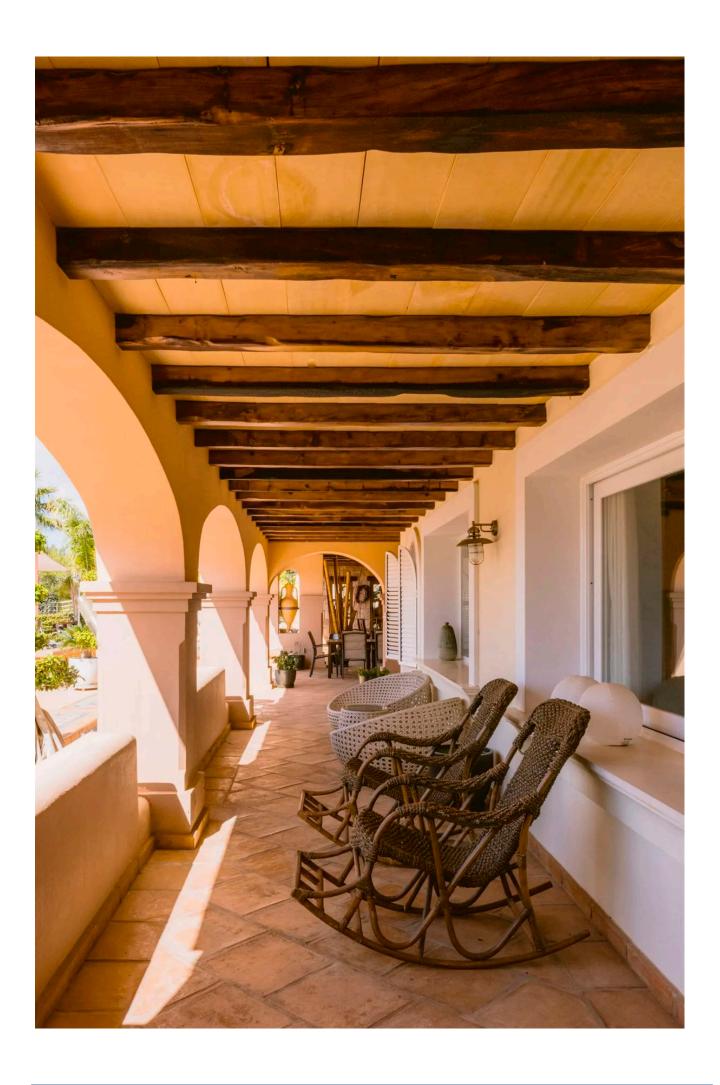

The outdoor area features a sprawling 80 m² pool surrounded by lush gardens, creating a serene oasis ideal for relaxation or entertainment. The vast terraces and balconies offer front-row seats to some of the most spectacular vistas the island has to offer.