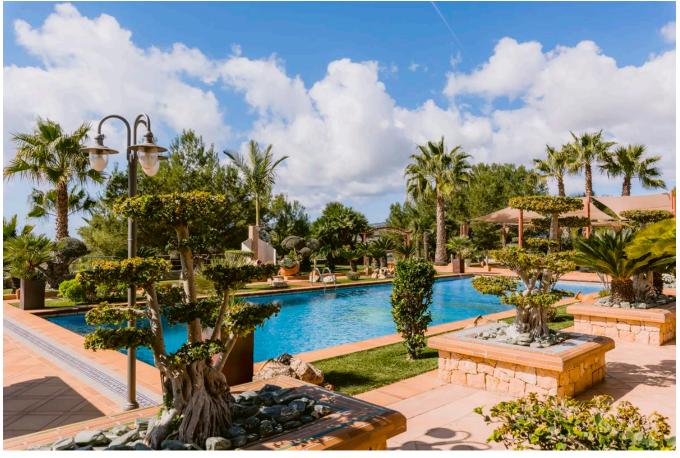

The outdoor area features a sprawling 80 m² pool surrounded by lush gardens, creating a serene oasis ideal for relaxation or entertainment. The vast terraces and balconies offer front-row seats to some of the most spectacular vistas the island has to offer.