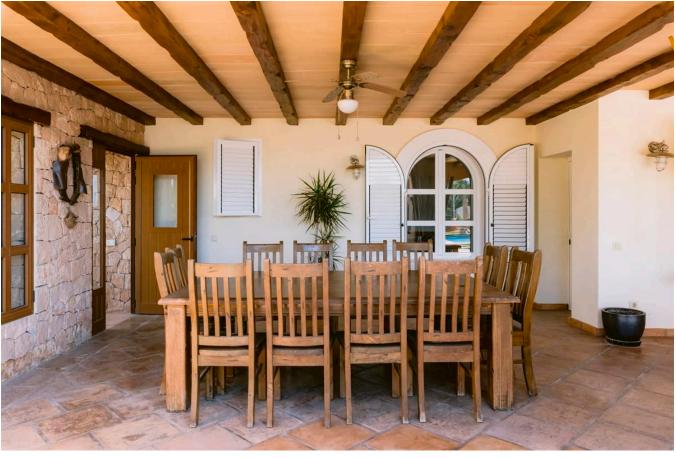

The outdoor area features a sprawling 80 m² pool surrounded by lush gardens, creating a serene oasis ideal for relaxation or entertainment. The vast terraces and balconies offer front-row seats to some of the most spectacular vistas the island has to offer.