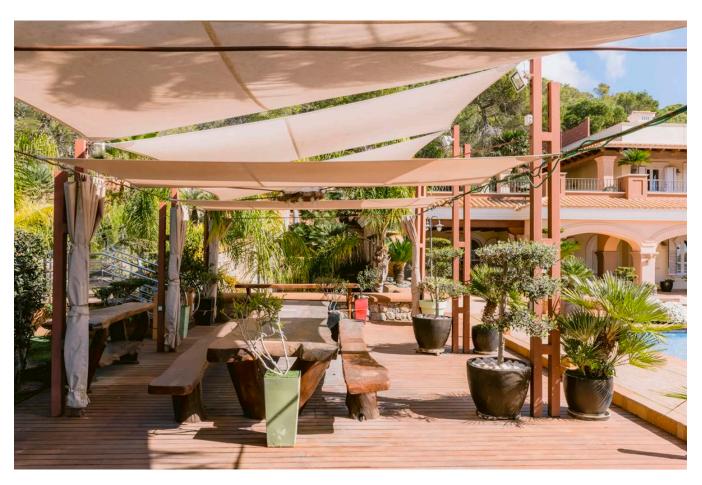

Casa Can Rimbau is more than just a villa; it's a grand retreat that promises a lifestyle of extraordinary luxury and seclusion. With six well-appointed bedrooms and nine bathrooms, this property is perfectly equipped to host large families or gatherings in sublime comfort. Each floor of the villa is meticulously designed to blend traditional aesthetics with modern luxury, ensuring every corner speaks of understated elegance.

The outdoor area features a sprawling 80 m² pool surrounded by lush gardens, creating a serene oasis ideal for relaxation or entertainment. The vast terraces and balconies offer front-row seats to some of the most spectacular vistas the island has to offer.