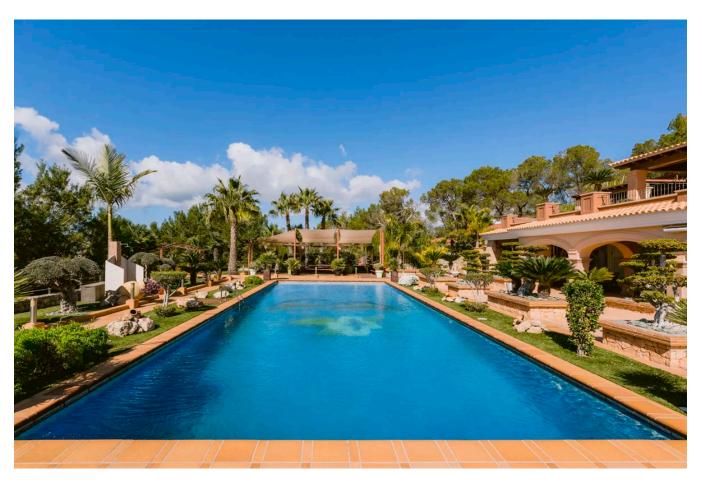

The outdoor area features a sprawling 80 m² pool surrounded by lush gardens, creating a serene oasis ideal for relaxation or entertainment. The vast terraces and balconies offer front-row seats to some of the most spectacular vistas the island has to offer.