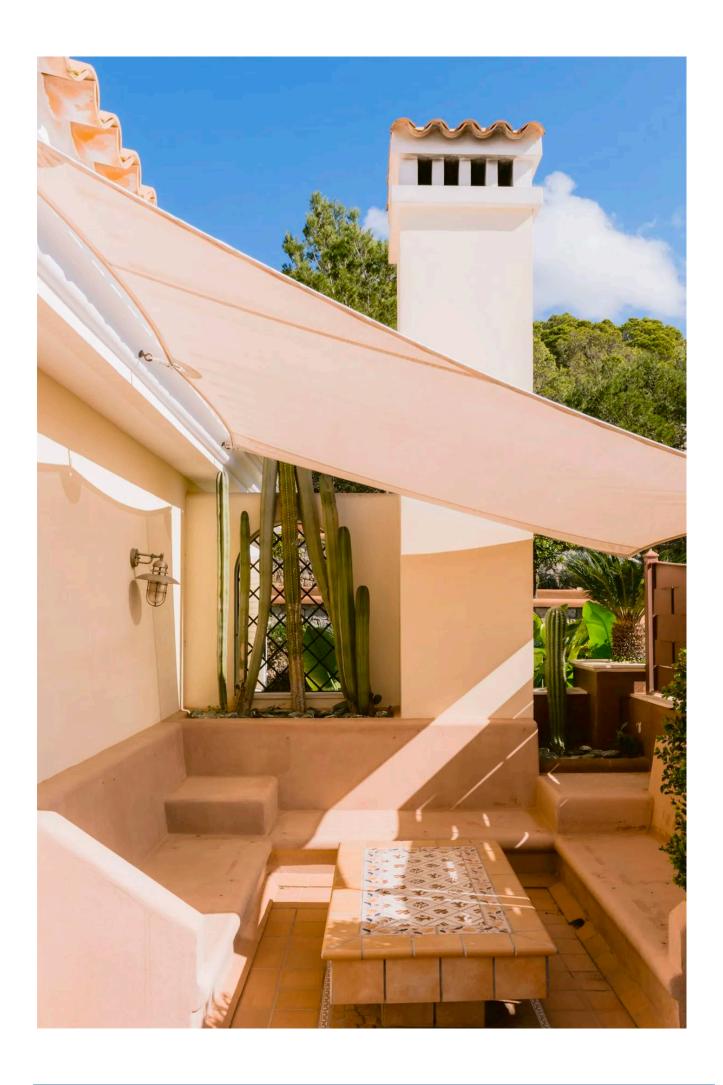

The outdoor area features a sprawling 80 m² pool surrounded by lush gardens, creating a serene oasis ideal for relaxation or entertainment. The vast terraces and balconies offer front-row seats to some of the most spectacular vistas the island has to offer.