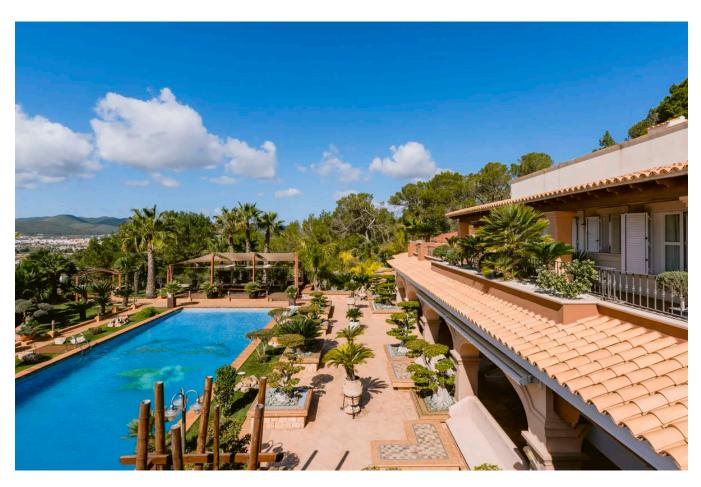

Casa Can Rimbau is more than just a villa; it's a grand retreat that promises a lifestyle of extraordinary luxury and seclusion. With six well-appointed bedrooms and nine bathrooms, this property is perfectly equipped to host large families or gatherings in sublime comfort. Each floor of the villa is meticulously designed to blend traditional aesthetics with modern luxury, ensuring every corner speaks of understated elegance.

The outdoor area features a sprawling 80 m² pool surrounded by lush gardens, creating a serene oasis ideal for relaxation or entertainment. The vast terraces and balconies offer front-row seats to some of the most spectacular vistas the island has to offer.