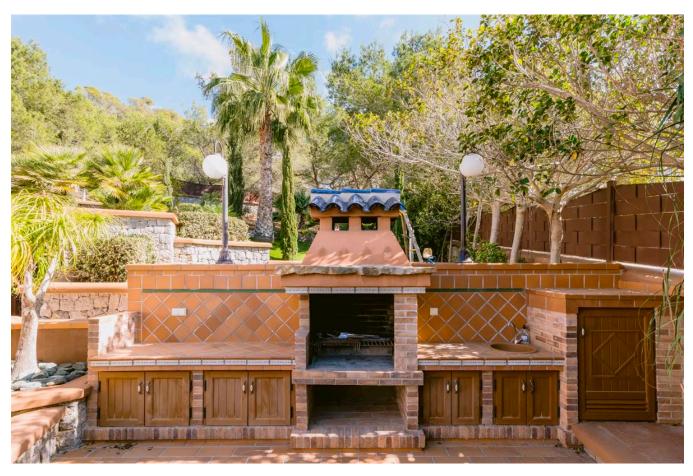

The outdoor area features a sprawling 80 m² pool surrounded by lush gardens, creating a serene oasis ideal for relaxation or entertainment. The vast terraces and balconies offer front-row seats to some of the most spectacular vistas the island has to offer.