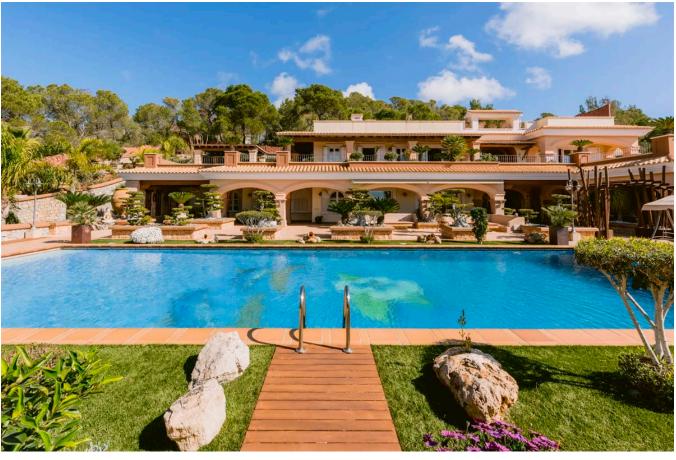

Casa Can Rimbau is more than just a villa; it's a grand retreat that promises a lifestyle of extraordinary luxury and seclusion. With six well-appointed bedrooms and nine bathrooms, this property is perfectly equipped to host large families or gatherings in sublime comfort. Each floor of the villa is meticulously designed to blend traditional aesthetics with modern luxury, ensuring every corner speaks of understated elegance.

The outdoor area features a sprawling 80 m² pool surrounded by lush gardens, creating a serene oasis ideal for relaxation or entertainment. The vast terraces and balconies offer front-row seats to some of the most spectacular vistas the island has to offer.