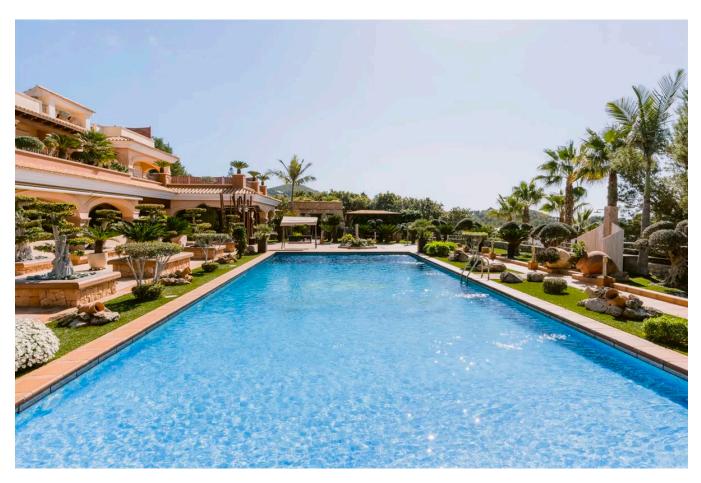

The outdoor area features a sprawling 80 m² pool surrounded by lush gardens, creating a serene oasis ideal for relaxation or entertainment. The vast terraces and balconies offer front-row seats to some of the most spectacular vistas the island has to offer.