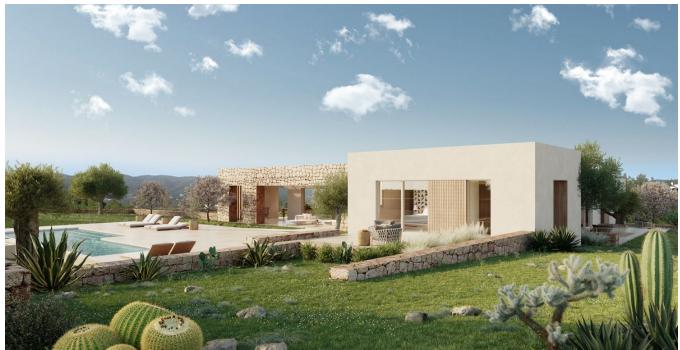

## DESCRIPTION

Discover this unique opportunity to purchase 40,000 m<sup>2</sup> of stunning countryside and forest in the heart of the beautiful island of Ibiza. This prime land comes with full planning permission to build a 240 m<sup>2</sup> (2,570 sq. ft.) country villa, complete with a 215 m<sup>2</sup> (2,300 sq. ft.) basement that offers the potential for additional living space with natural light in the future.

This land, sold with full planning consent, features almond, carob, and olive trees, along with many classic stone terrace walls typical of Ibiza. To the south, the property is bordered by a protected forest, ensuring privacy and prohibiting any future development nearby.

What better place to build your dream home? With breathtaking landscapes and a beautiful yet contemporary design, this centrally located property on the world-famous island of Ibiza offers an unparalleled opportunity.