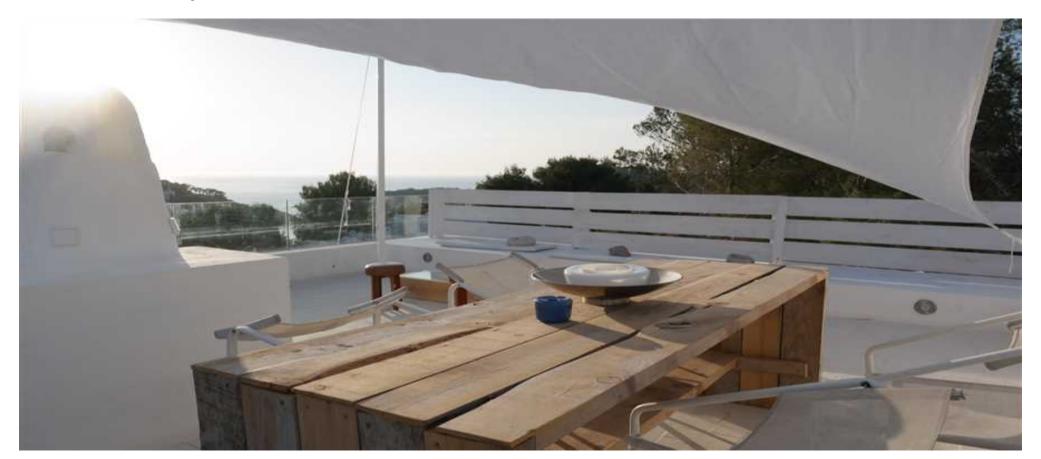

## Modern renovated apartment in Cala Vadella for sale

|  | Ref: CWBB3766 | Area: Cala Vadella | Bedroom: 2 | Bathroom: 1 | M <sup>2</sup> Property: | M² Inside: 75 |  |
|--|---------------|--------------------|------------|-------------|--------------------------|---------------|--|
|--|---------------|--------------------|------------|-------------|--------------------------|---------------|--|