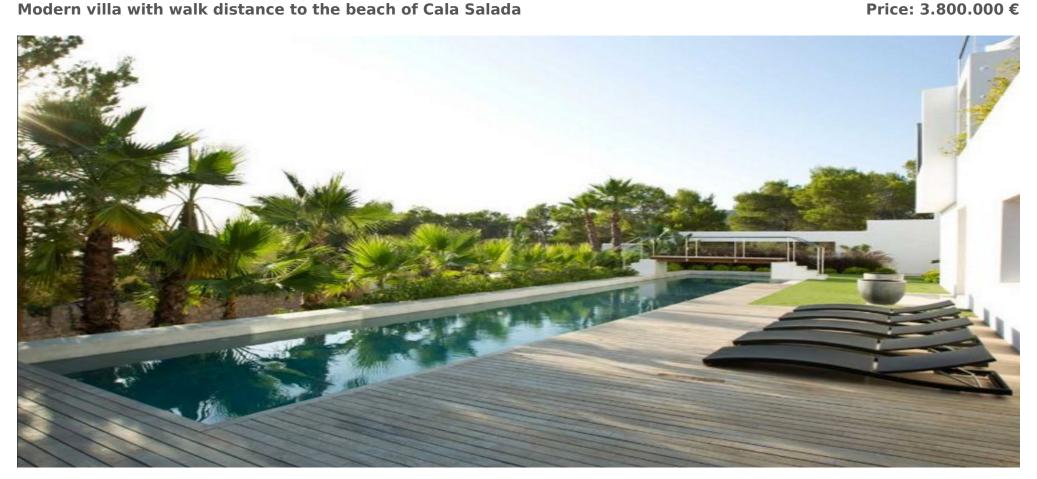

## Modern villa with walk distance to the beach of Cala Salada

|  | Ref: CWCHIVAA1 | Area: Cala Salada | Bedroom: 6 | Bathroom: 7 | M <sup>2</sup> Property: 1800 | M <sup>2</sup> Inside: 380 |  |
|--|----------------|-------------------|------------|-------------|-------------------------------|----------------------------|--|
|--|----------------|-------------------|------------|-------------|-------------------------------|----------------------------|--|