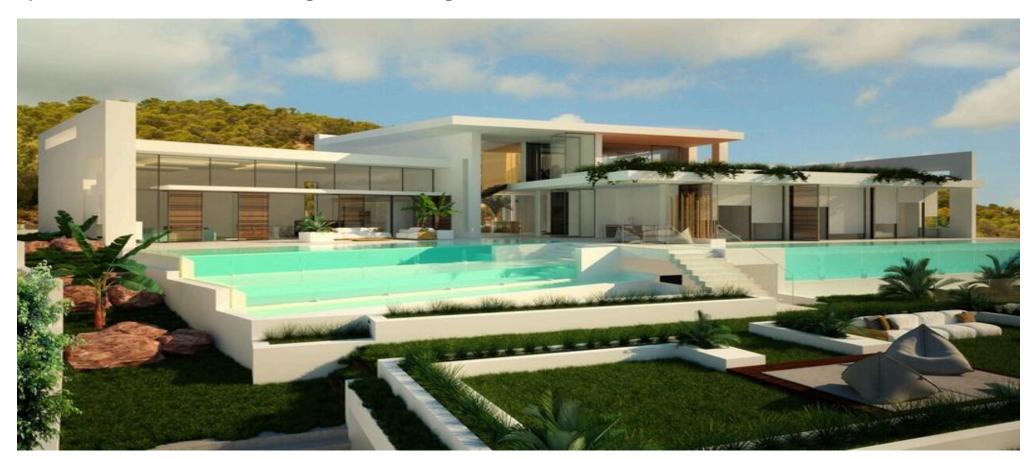

## Spectacular residence in Vista Alegre with stunning views

| Ref: CWCHSTEFFA3 | Area: Es Cubells | Bedroom: 7 | Bathroom: 11 | M <sup>2</sup> Property: 4950 | M <sup>2</sup> Inside: 1950 |
|------------------|------------------|------------|--------------|-------------------------------|-----------------------------|
|------------------|------------------|------------|--------------|-------------------------------|-----------------------------|