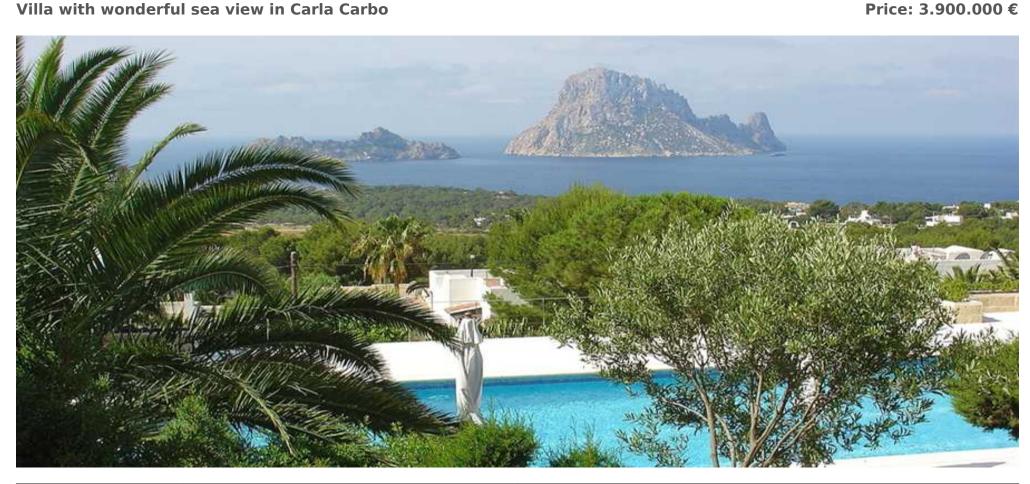

## Villa with wonderful sea view in Carla Carbo

|  | Ref: CWDO1558 | Area: Cala Carbo | Bedroom: 7 | Bathroom: 5 | M <sup>2</sup> Property: 2500 | M² Inside: 750 |  |
|--|---------------|------------------|------------|-------------|-------------------------------|----------------|--|
|--|---------------|------------------|------------|-------------|-------------------------------|----------------|--|