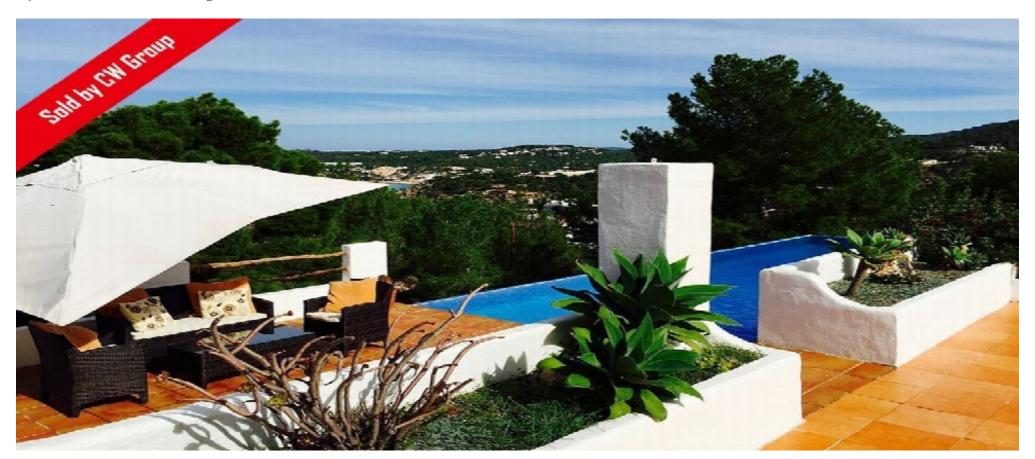

## Spacious villa with magnificent sea views in Cala Moli for sale

|  | Ref: CW-PIT-8 | Area: Cala Moli | Bedroom: 5 | Bathroom: 4 | M <sup>2</sup> Property: 3000 | M <sup>2</sup> Inside: 300 |  |
|--|---------------|-----------------|------------|-------------|-------------------------------|----------------------------|--|
|--|---------------|-----------------|------------|-------------|-------------------------------|----------------------------|--|