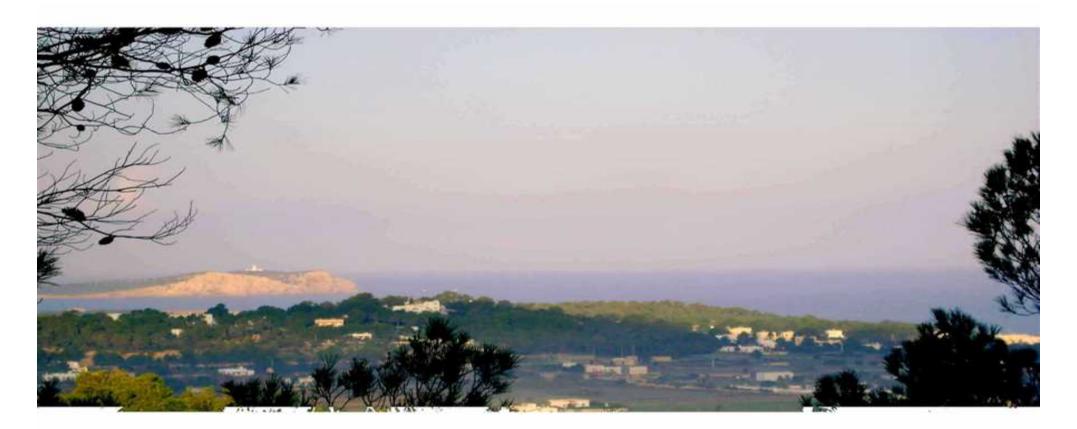

Land with project with sea views and sea views for sale

| Ref: CWD | O4087 Area: Port des<br>Torrent | Bedroom: 7 | Bathroom: 7 | M <sup>2</sup> Property: 30200 | M² Inside: 378 |
|----------|---------------------------------|------------|-------------|--------------------------------|----------------|
|----------|---------------------------------|------------|-------------|--------------------------------|----------------|