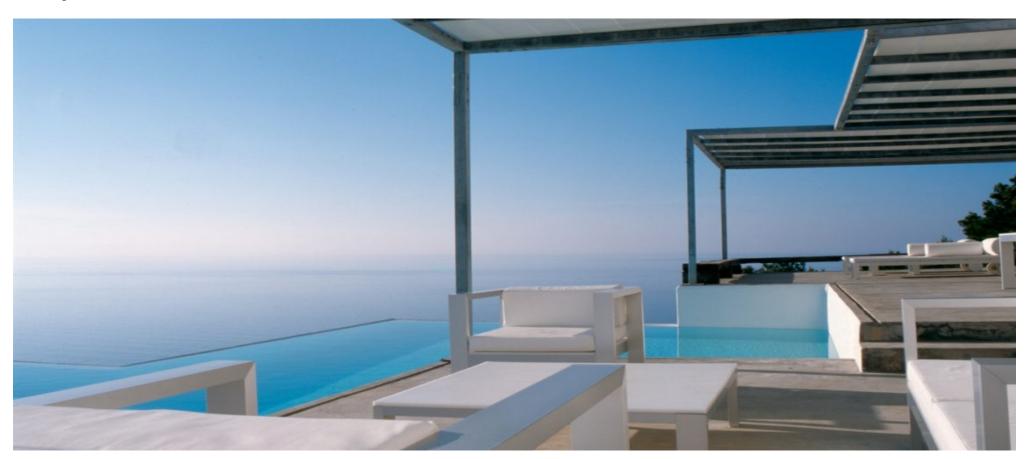

## Luxury villa Ibiza in first line to the sea near Na Xamena

|  | Ref: CW-LAR-2 | Area: Na Xamena | Bedroom: 8 | Bathroom: 8 | M <sup>2</sup> Property: 2100 | M <sup>2</sup> Inside: 730 |  |
|--|---------------|-----------------|------------|-------------|-------------------------------|----------------------------|--|
|--|---------------|-----------------|------------|-------------|-------------------------------|----------------------------|--|