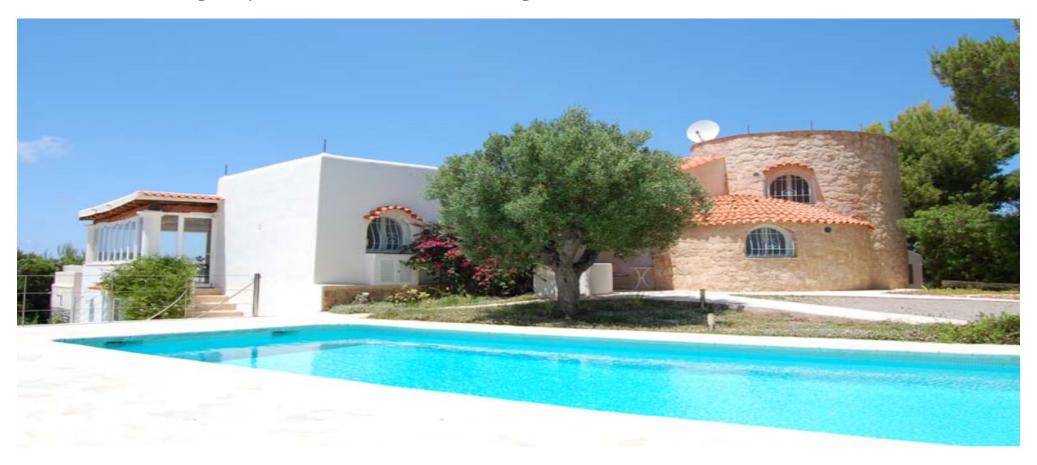

## Beautiful house with great panoramic view on the sea with great sunsets

| Ref: CW-PIC-2 | Area: Cala d Hort | Bedroom: 7 | Bathroom: 6 | M <sup>2</sup> Property: 32000 | M² Inside: 605 |  |
|---------------|-------------------|------------|-------------|--------------------------------|----------------|--|
|---------------|-------------------|------------|-------------|--------------------------------|----------------|--|