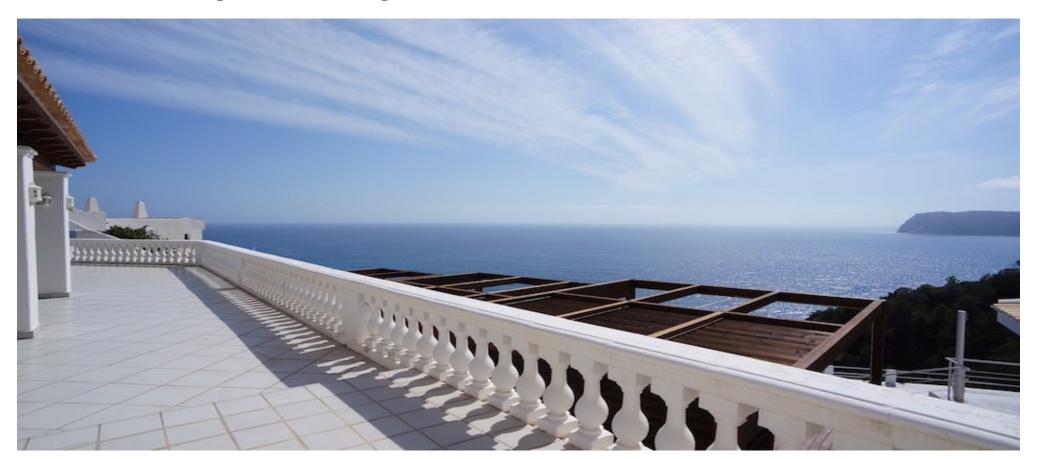

## **Great villa with stunning views in Vista Alegre for sale**

| Ref: CW-BET-6 | Area: Vista Alegre | Bedroom: 2 | Bathroom: 3 | M <sup>2</sup> Property: 493 | M <sup>2</sup> Inside: 259 |
|---------------|--------------------|------------|-------------|------------------------------|----------------------------|
|---------------|--------------------|------------|-------------|------------------------------|----------------------------|