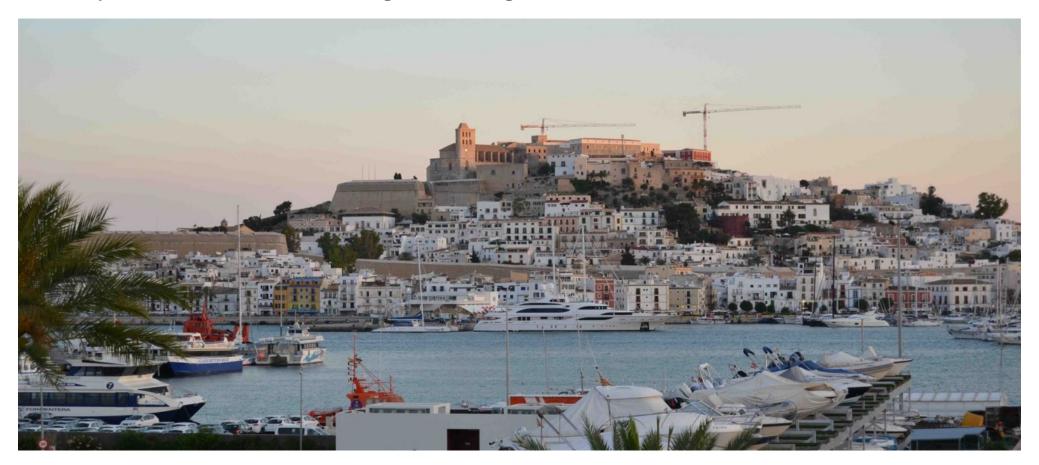

## Modern apartment in the Sa Marina building with stunning views of D'Alt Vila

| Ref: CW-BET | -10505 | Area: | Bedroom: 3 | Bathroom: 3 | M <sup>2</sup> Property: | M² Inside: 176 |  |
|-------------|--------|-------|------------|-------------|--------------------------|----------------|--|
|-------------|--------|-------|------------|-------------|--------------------------|----------------|--|