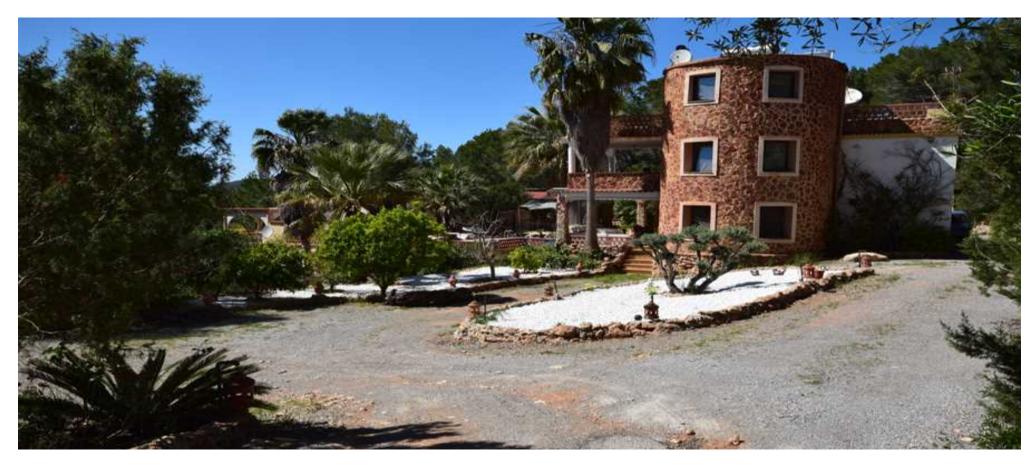

## Large house near Santa Eulalia for sale

## Price: 1.300.000 €

| Ref: CW-DOM-4041 | Area: Santa Eulalia | Bedroom: 9 | Bathroom: 8 | M <sup>2</sup> Property: 15000 | M <sup>2</sup> Inside: 400 |
|------------------|---------------------|------------|-------------|--------------------------------|----------------------------|
|------------------|---------------------|------------|-------------|--------------------------------|----------------------------|