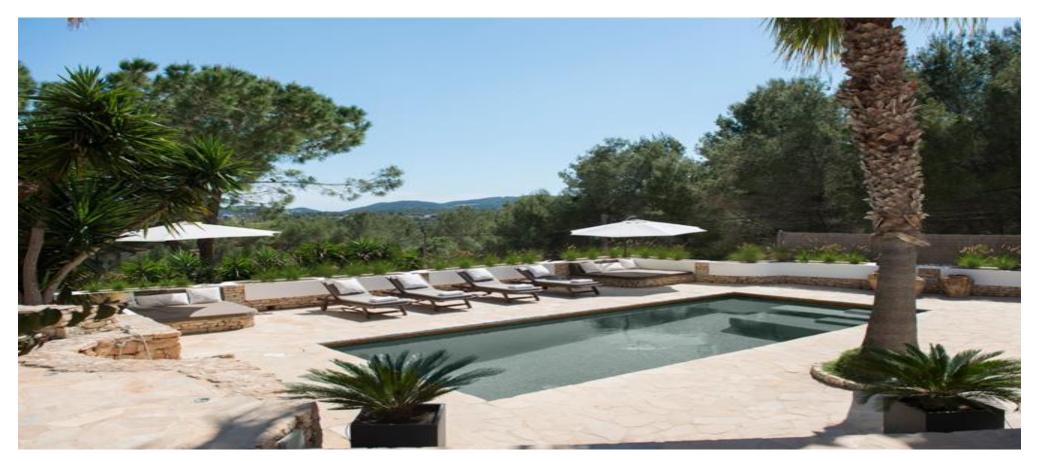

## Fantastic Villa for sale near to Cala llonga

## Price: 1.850.000 €

| Ref: CW-A-1 | Area: Santa Eulalia | Bedroom: 4 | Bathroom: 3 | M <sup>2</sup> Property: 800 | M <sup>2</sup> Inside: 280 |
|-------------|---------------------|------------|-------------|------------------------------|----------------------------|
|-------------|---------------------|------------|-------------|------------------------------|----------------------------|