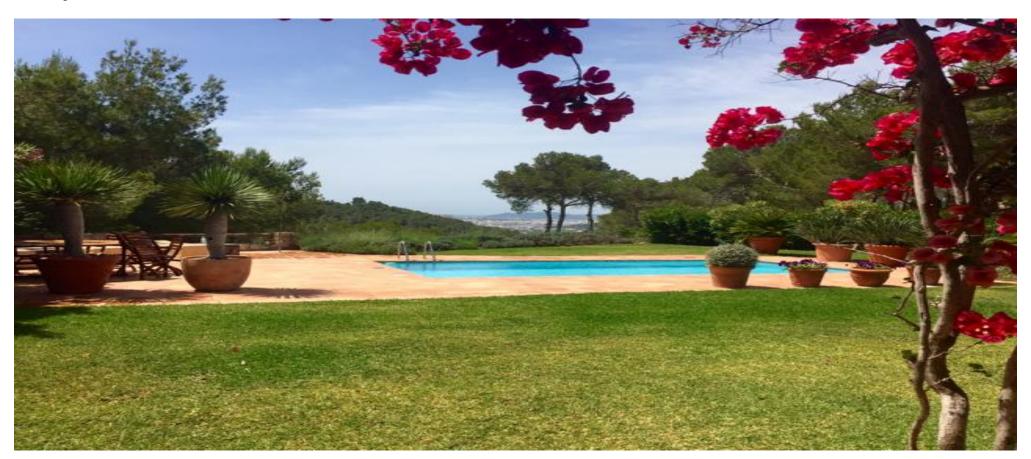

## Luxury Villa between Ibiza and Santa Eulalia

| Ref: CW-DES-1 | Area: | Bedroom: 4 | Bathroom: 3 | M <sup>2</sup> Property: 16000 | M² Inside: 426 |  |
|---------------|-------|------------|-------------|--------------------------------|----------------|--|
|---------------|-------|------------|-------------|--------------------------------|----------------|--|