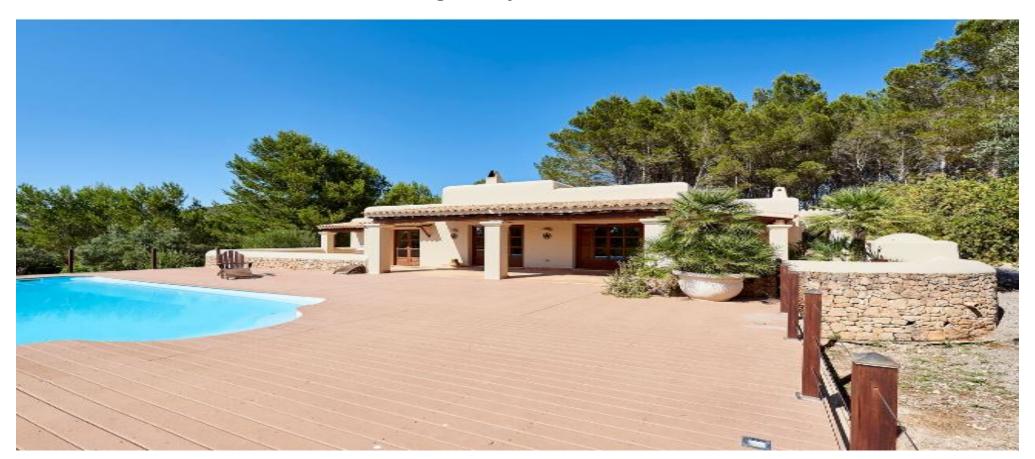

## Villa between Ibiza and Santa Eulalia with amazing country views

|  | Ref: CW-ROG-1 | Area: Can Furnet | Bedroom: 3 | Bathroom: 2 | M <sup>2</sup> Property: 18500 | M² Inside: 180 |  |
|--|---------------|------------------|------------|-------------|--------------------------------|----------------|--|
|--|---------------|------------------|------------|-------------|--------------------------------|----------------|--|