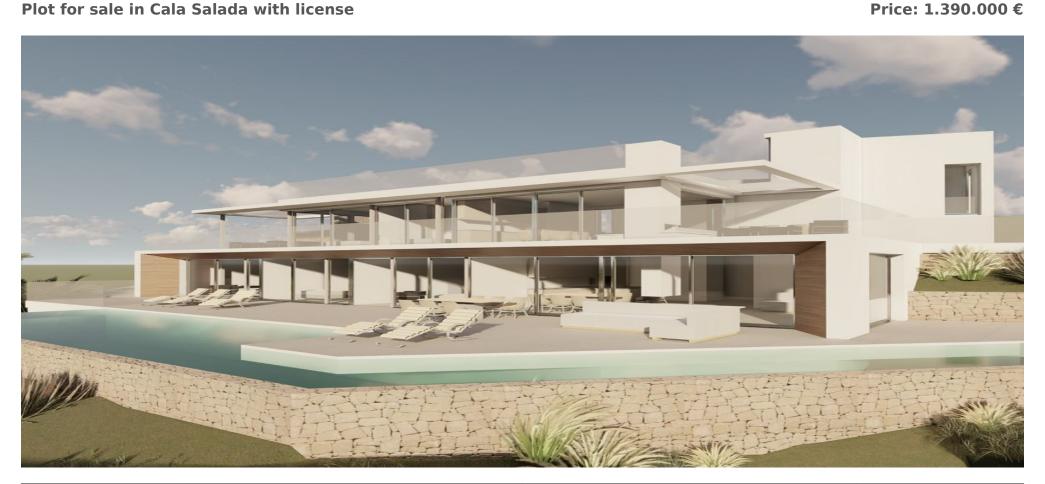

## Plot for sale in Cala Salada with license

| Ref: CW-D-KARL | Area: Cala Salada | Bedroom: 5 + 2 | Bathroom: 5 +2 | M <sup>2</sup> Property: 1050 | M <sup>2</sup> Inside: 500 |
|----------------|-------------------|----------------|----------------|-------------------------------|----------------------------|
|----------------|-------------------|----------------|----------------|-------------------------------|----------------------------|