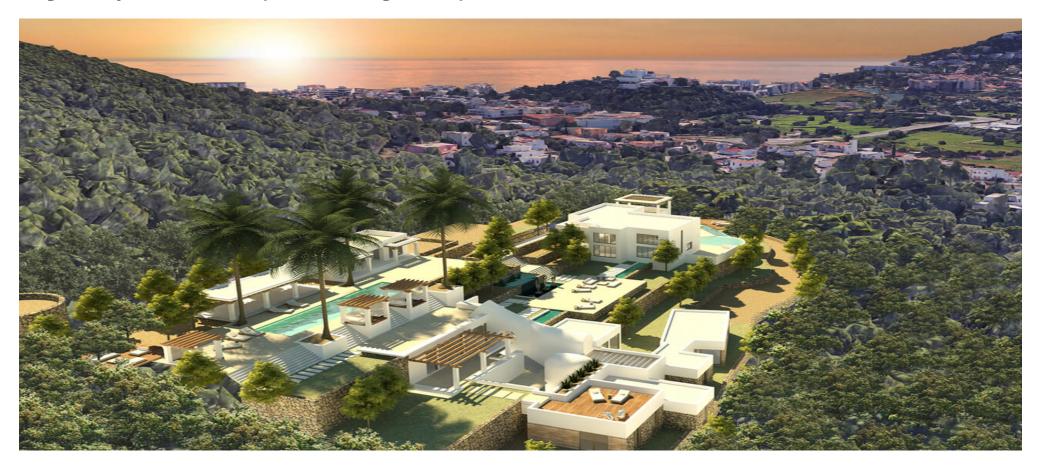

## Large luxury house in two separate buildings and a pool house in Ibiza Santa Eulalia

|  | Ref: CW-IBL-55 | Area: Santa Eulalia | Bedroom: 6 | Bathroom: 6 | M <sup>2</sup> Property: | M² Inside: |  |
|--|----------------|---------------------|------------|-------------|--------------------------|------------|--|
|--|----------------|---------------------|------------|-------------|--------------------------|------------|--|