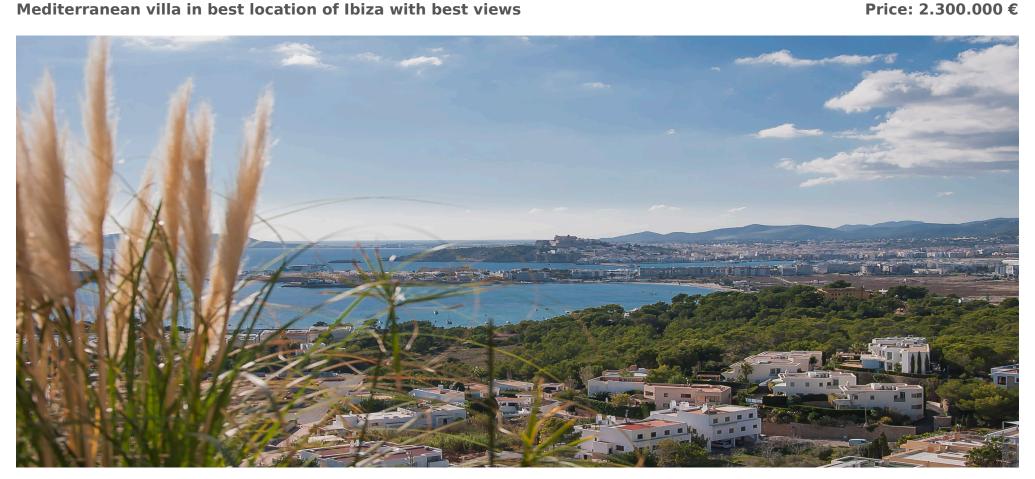

## Mediterranean villa in best location of Ibiza with best views

| Ref: CW-DIR-PAB-23 | Area: Can Pep Simo | Bedroom: 4 | Bathroom: 4 | M <sup>2</sup> Property: 550 | M <sup>2</sup> Inside: 300 |
|--------------------|--------------------|------------|-------------|------------------------------|----------------------------|
|--------------------|--------------------|------------|-------------|------------------------------|----------------------------|