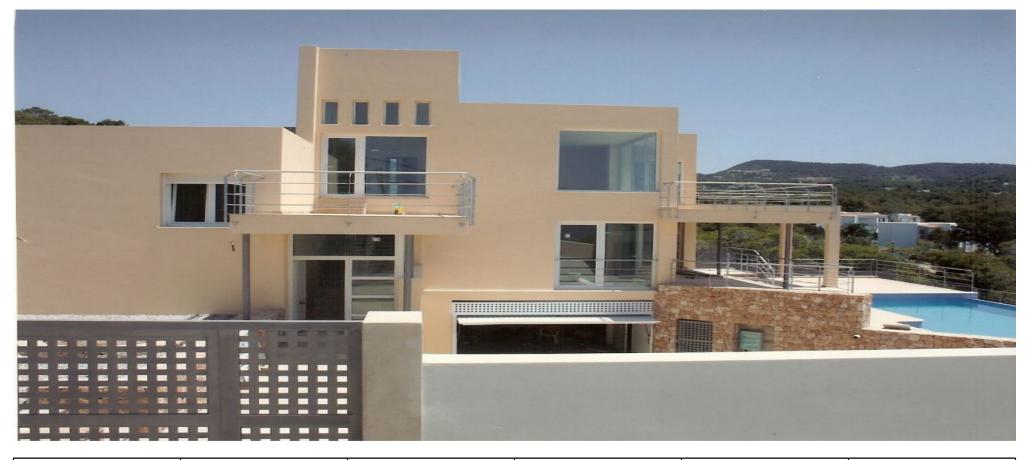

## Modern villa with frontal sea view in Ibiza

Price: 1.680.000 €

| Ref: CW-TLF-168 | Area: Roca Llisa | Bedroom: 5 | Bathroom: 3 | M <sup>2</sup> Property: 1215 | M <sup>2</sup> Inside: 435 |
|-----------------|------------------|------------|-------------|-------------------------------|----------------------------|
|-----------------|------------------|------------|-------------|-------------------------------|----------------------------|