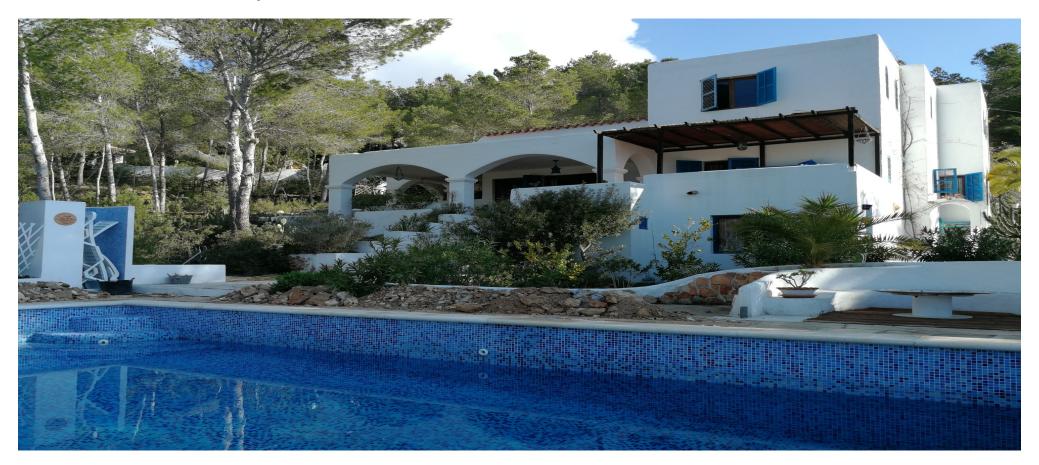

## House in Can Germa with super nice view with 3 rooms

| Ref: CW-Tony-17 | Area: Can Germa | Bedroom: 3 | Bathroom: 4 | M <sup>2</sup> Property: 3344 | M² Inside: 380 |
|-----------------|-----------------|------------|-------------|-------------------------------|----------------|
|-----------------|-----------------|------------|-------------|-------------------------------|----------------|