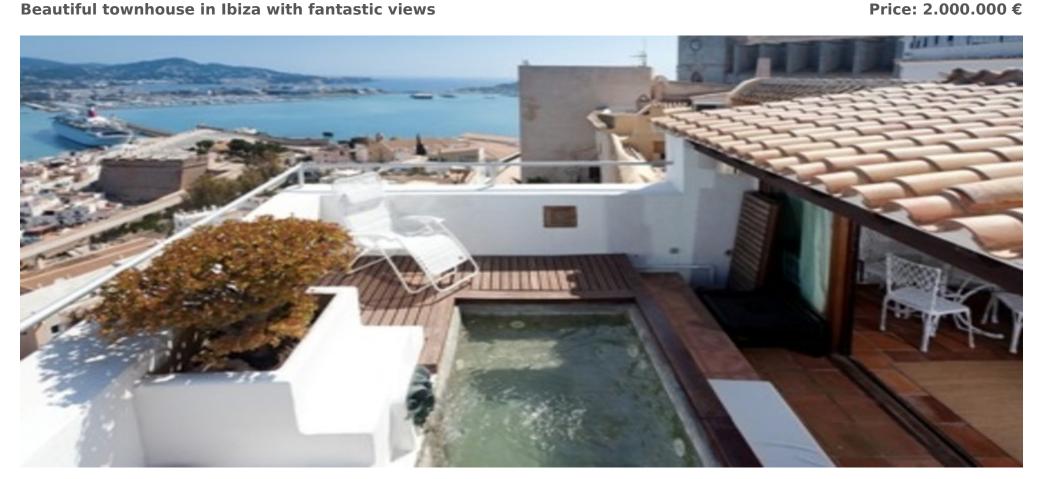

## Beautiful townhouse in Ibiza with fantastic views

| R | ef: CW-ROM-2 | Area: Dalt Vila | Bedroom: 3 | Bathroom: 4 | M <sup>2</sup> Property: 345 | M² Inside: 345 |
|---|--------------|-----------------|------------|-------------|------------------------------|----------------|
|---|--------------|-----------------|------------|-------------|------------------------------|----------------|