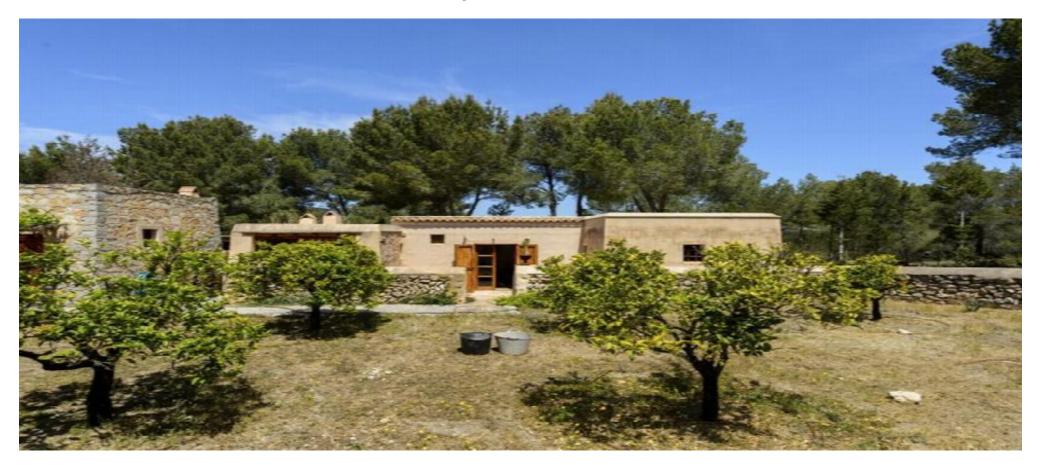

## Authentic Ibizan finca located in rural area between Jesús and Sta. Eulalia

| Ref: CW-KEIK-45 | Area: Can Furnet | Bedroom: 5 | Bathroom: 3 | M <sup>2</sup> Property: 33000 | M² Inside: 350 |
|-----------------|------------------|------------|-------------|--------------------------------|----------------|
|-----------------|------------------|------------|-------------|--------------------------------|----------------|